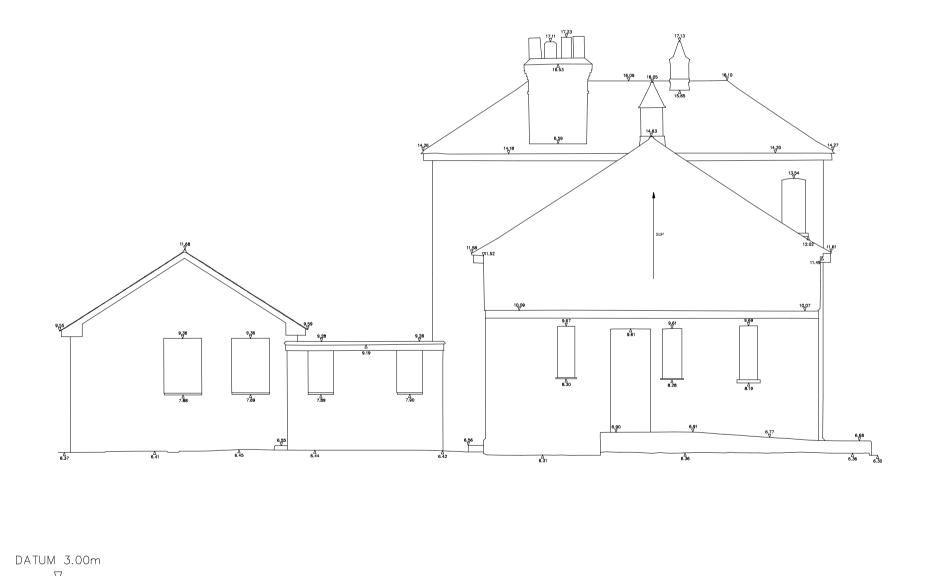

**ELEVATION 21** 

ELEVATION 22

© Scott Brownrigg Ltd

Figured dimensions only are to be taken from this drawing. All dimensions are to be checked on site before any work is put in hand.

SCALE BAR: 1:100

1 For Planning Submission
Revision Description 17/08/2021 FS 0M

Date Drawn Checked

77 Endell Street London WC2H 9DZ T +44 (0)20 7240 7766 W scottbrownrigg.com

Client's Name
Star Land Realty UK Ltd.

Barnes Hospital Site

Existing Buildings - Elevations 7

Scale 1: 100 @A1

SBR Project No. 18387

SBR Project No. Originator Volume Level Type Role Number 18387-SBR-ZZ-XX-DR-A-81307

Suitability Code Status

S4 - FOR STAGE APPROVAL