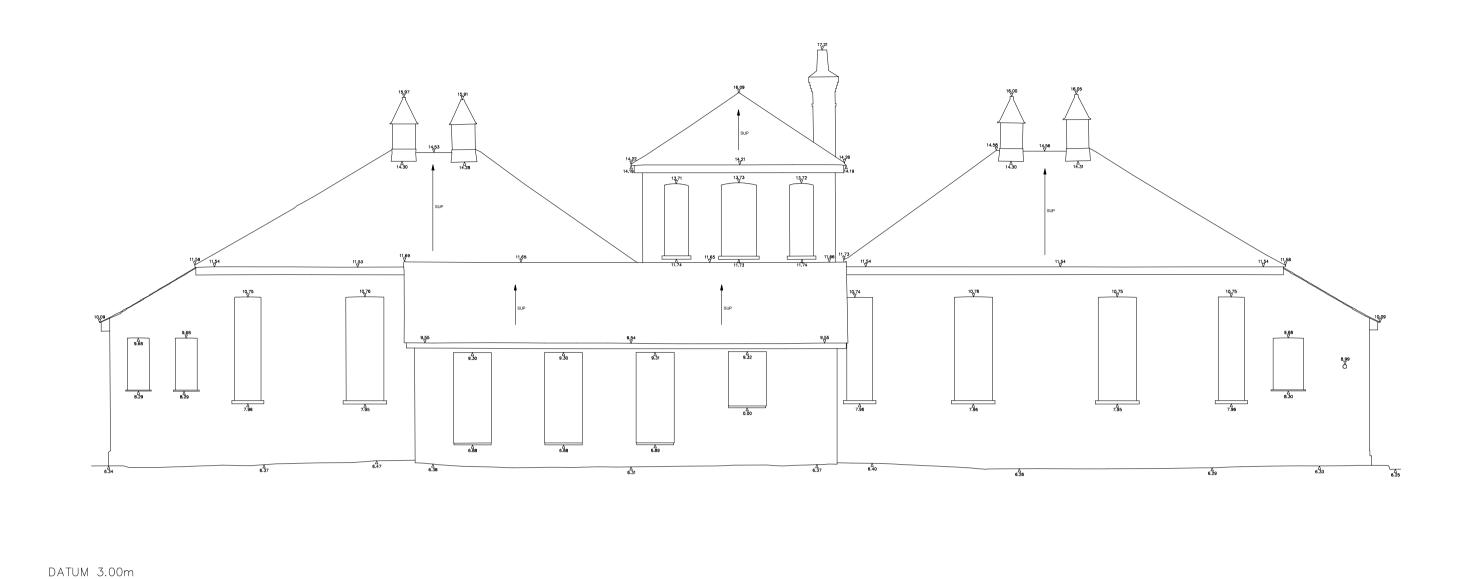

**ELEVATION 21** 

ELEVATION 22

© Scott Brownrigg Ltd

Figured dimensions only are to be taken from this drawing. All dimensions are to be checked on site before any work is put in hand.

SCALE BAR: 1:100

1 For Planning Submission
Revision Description 17/08/2021 FS 0M

Date Drawn Checked

77 Endell Street London WC2H 9DZ T +44 (0)20 7240 7766 W scottbrownrigg.com

Client's Name
Star Land Realty UK Ltd.

Barnes Hospital Site

Existing Buildings - Elevations 7

Scale 1: 100 @A1

SBR Project No. 18387

SBR Project No. Originator Volume Level Type Role Number 18387-SBR-ZZ-XX-DR-A-81307

Suitability Code Status

S4 - FOR STAGE APPROVAL