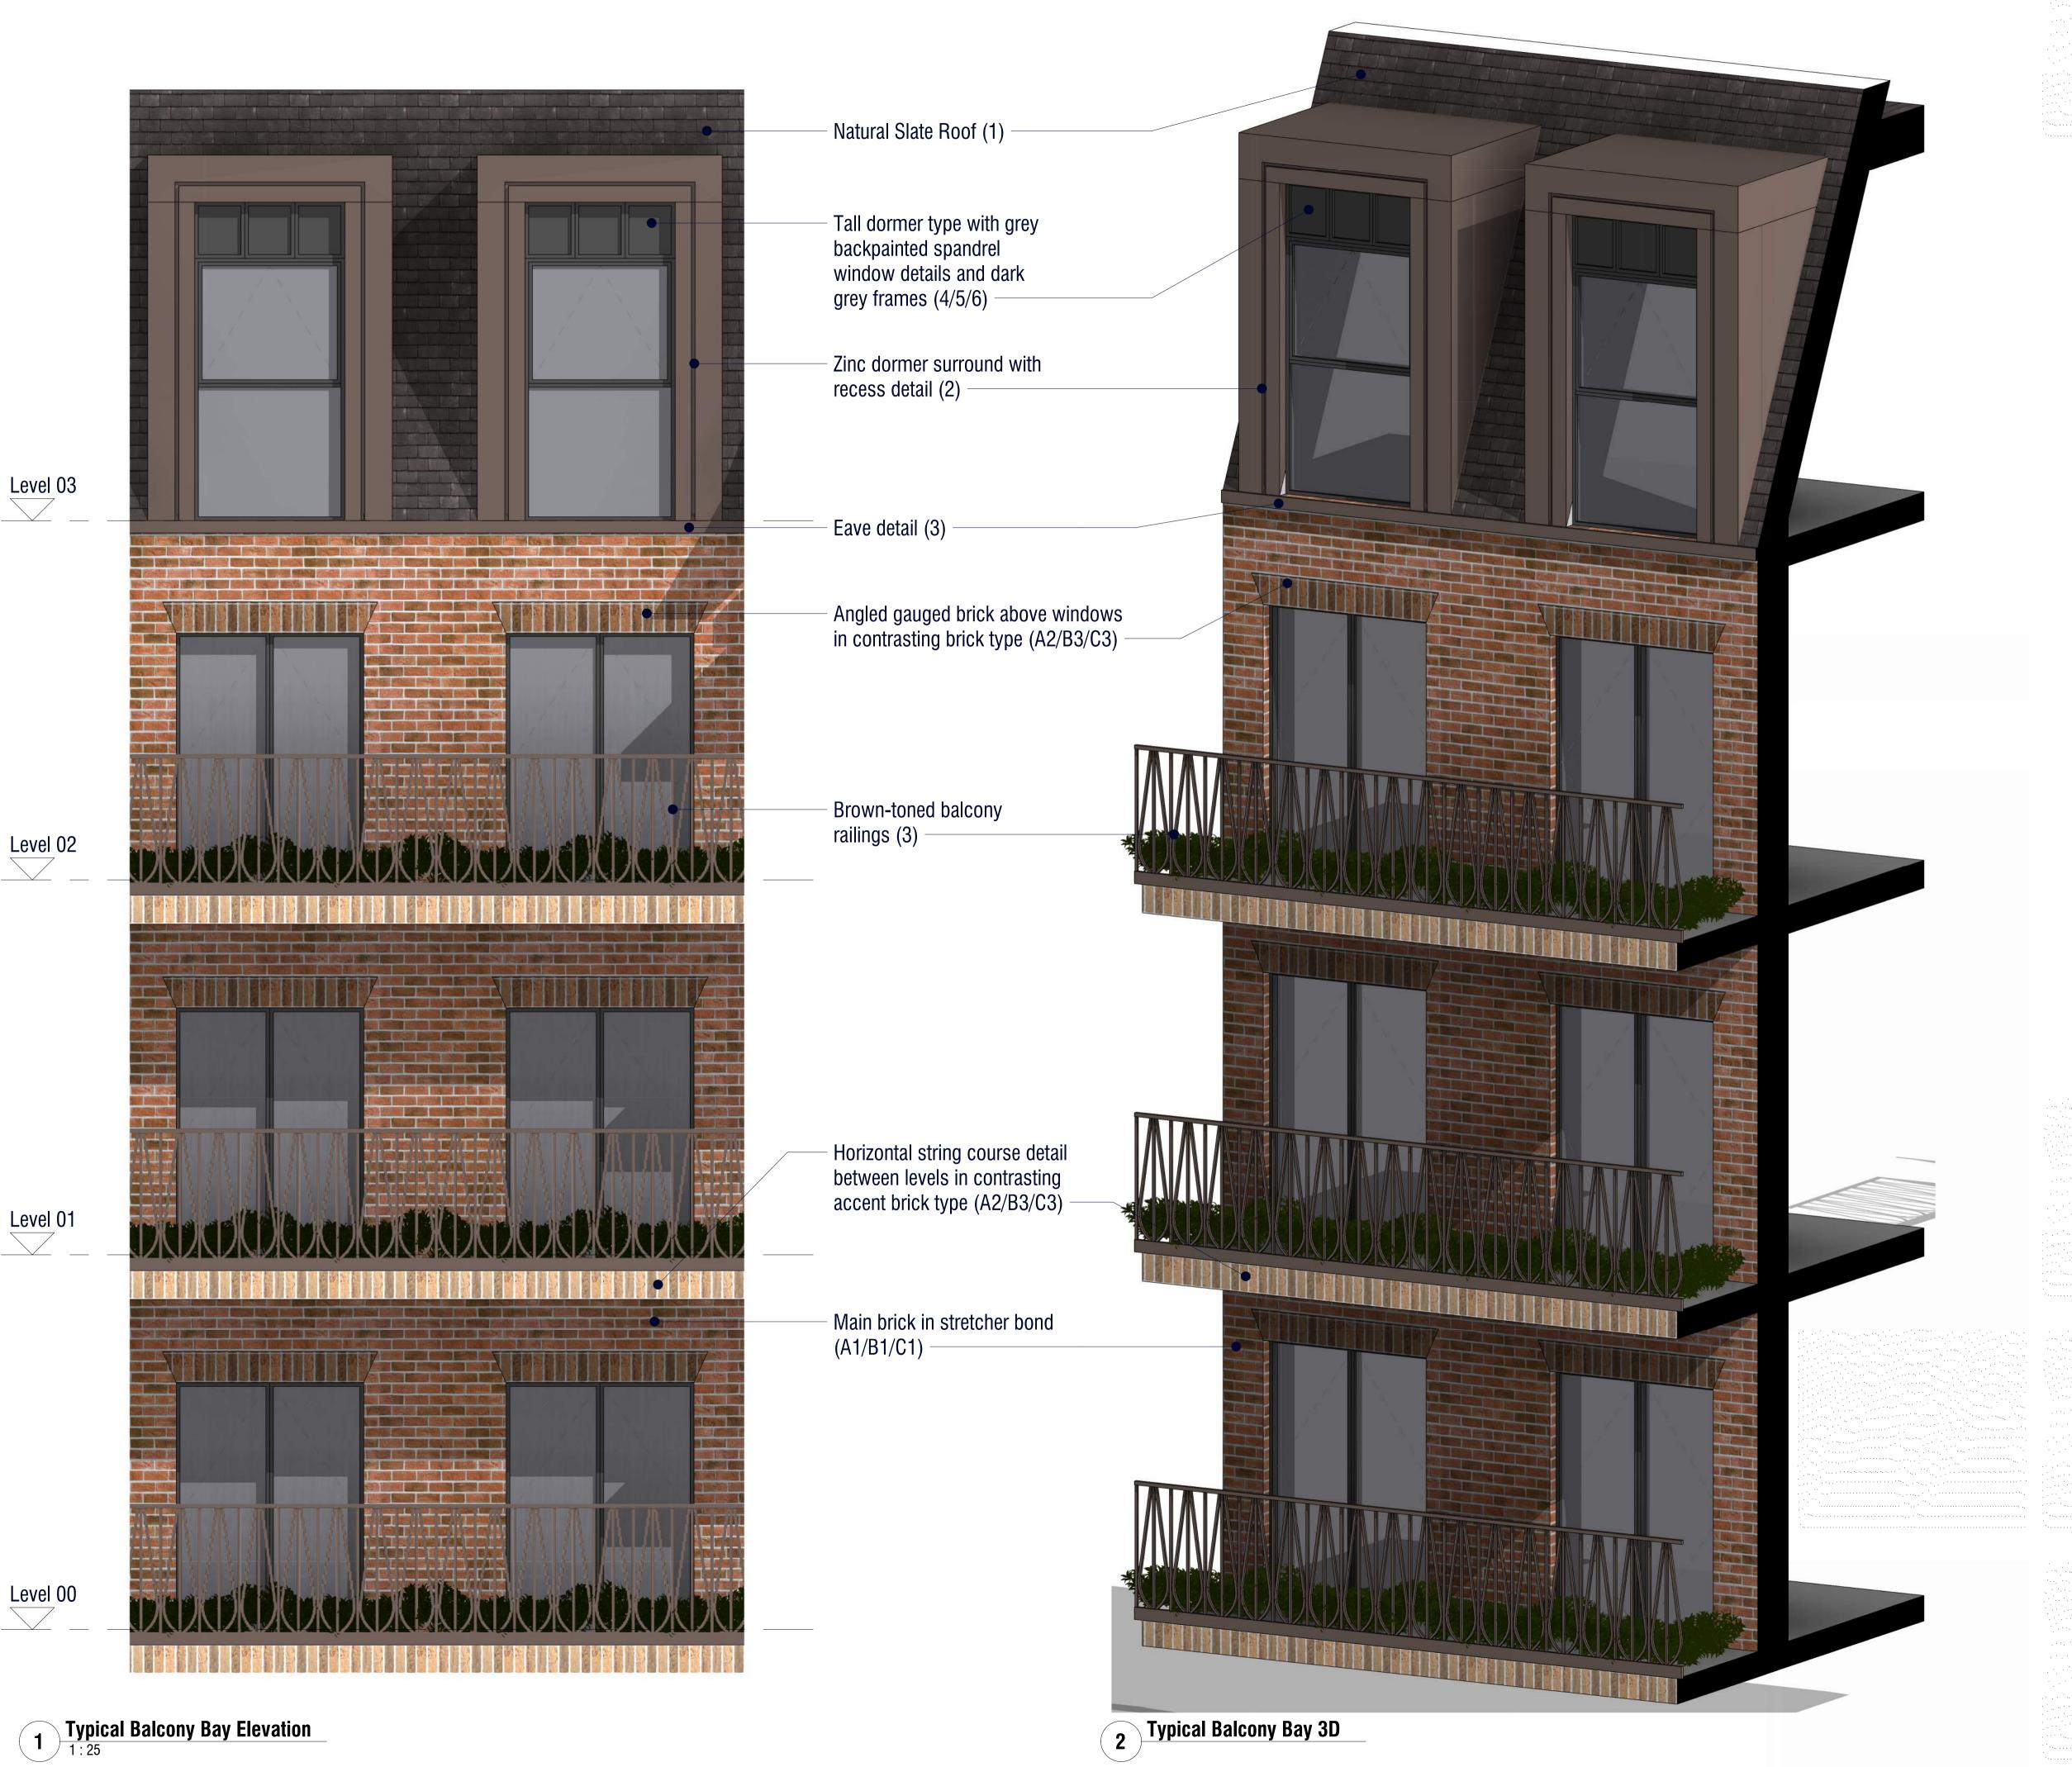

© Scott Brownrigg Ltd

Figured dimensions only are to be taken from this drawing. All dimensions are to be checked on site before any work is put in hand.

1000\_\_\_\_\_1500\_\_\_\_2000\_\_\_2500 SCALE BAR: 1:25 Common Materials 1. Natural slate roof tiles 2. Zinc cladding 3. Brown-toned metalwork 4. Clear laminated glass 5. Grey backpainted glass panels 7. Black grey window frames Block A Brickwork A1. Main brick A2. Lighter Accent Brick A3. Darker Accent Brick Block B Brickwork B1. Main Brick B2. Lighter Accent Brick B3. Darker Accent Brick Block C Brickwork brick C1. Main brick C2. Lighter Accent Brick C3. Darker Accent Brick **Draft Planning Submission** 