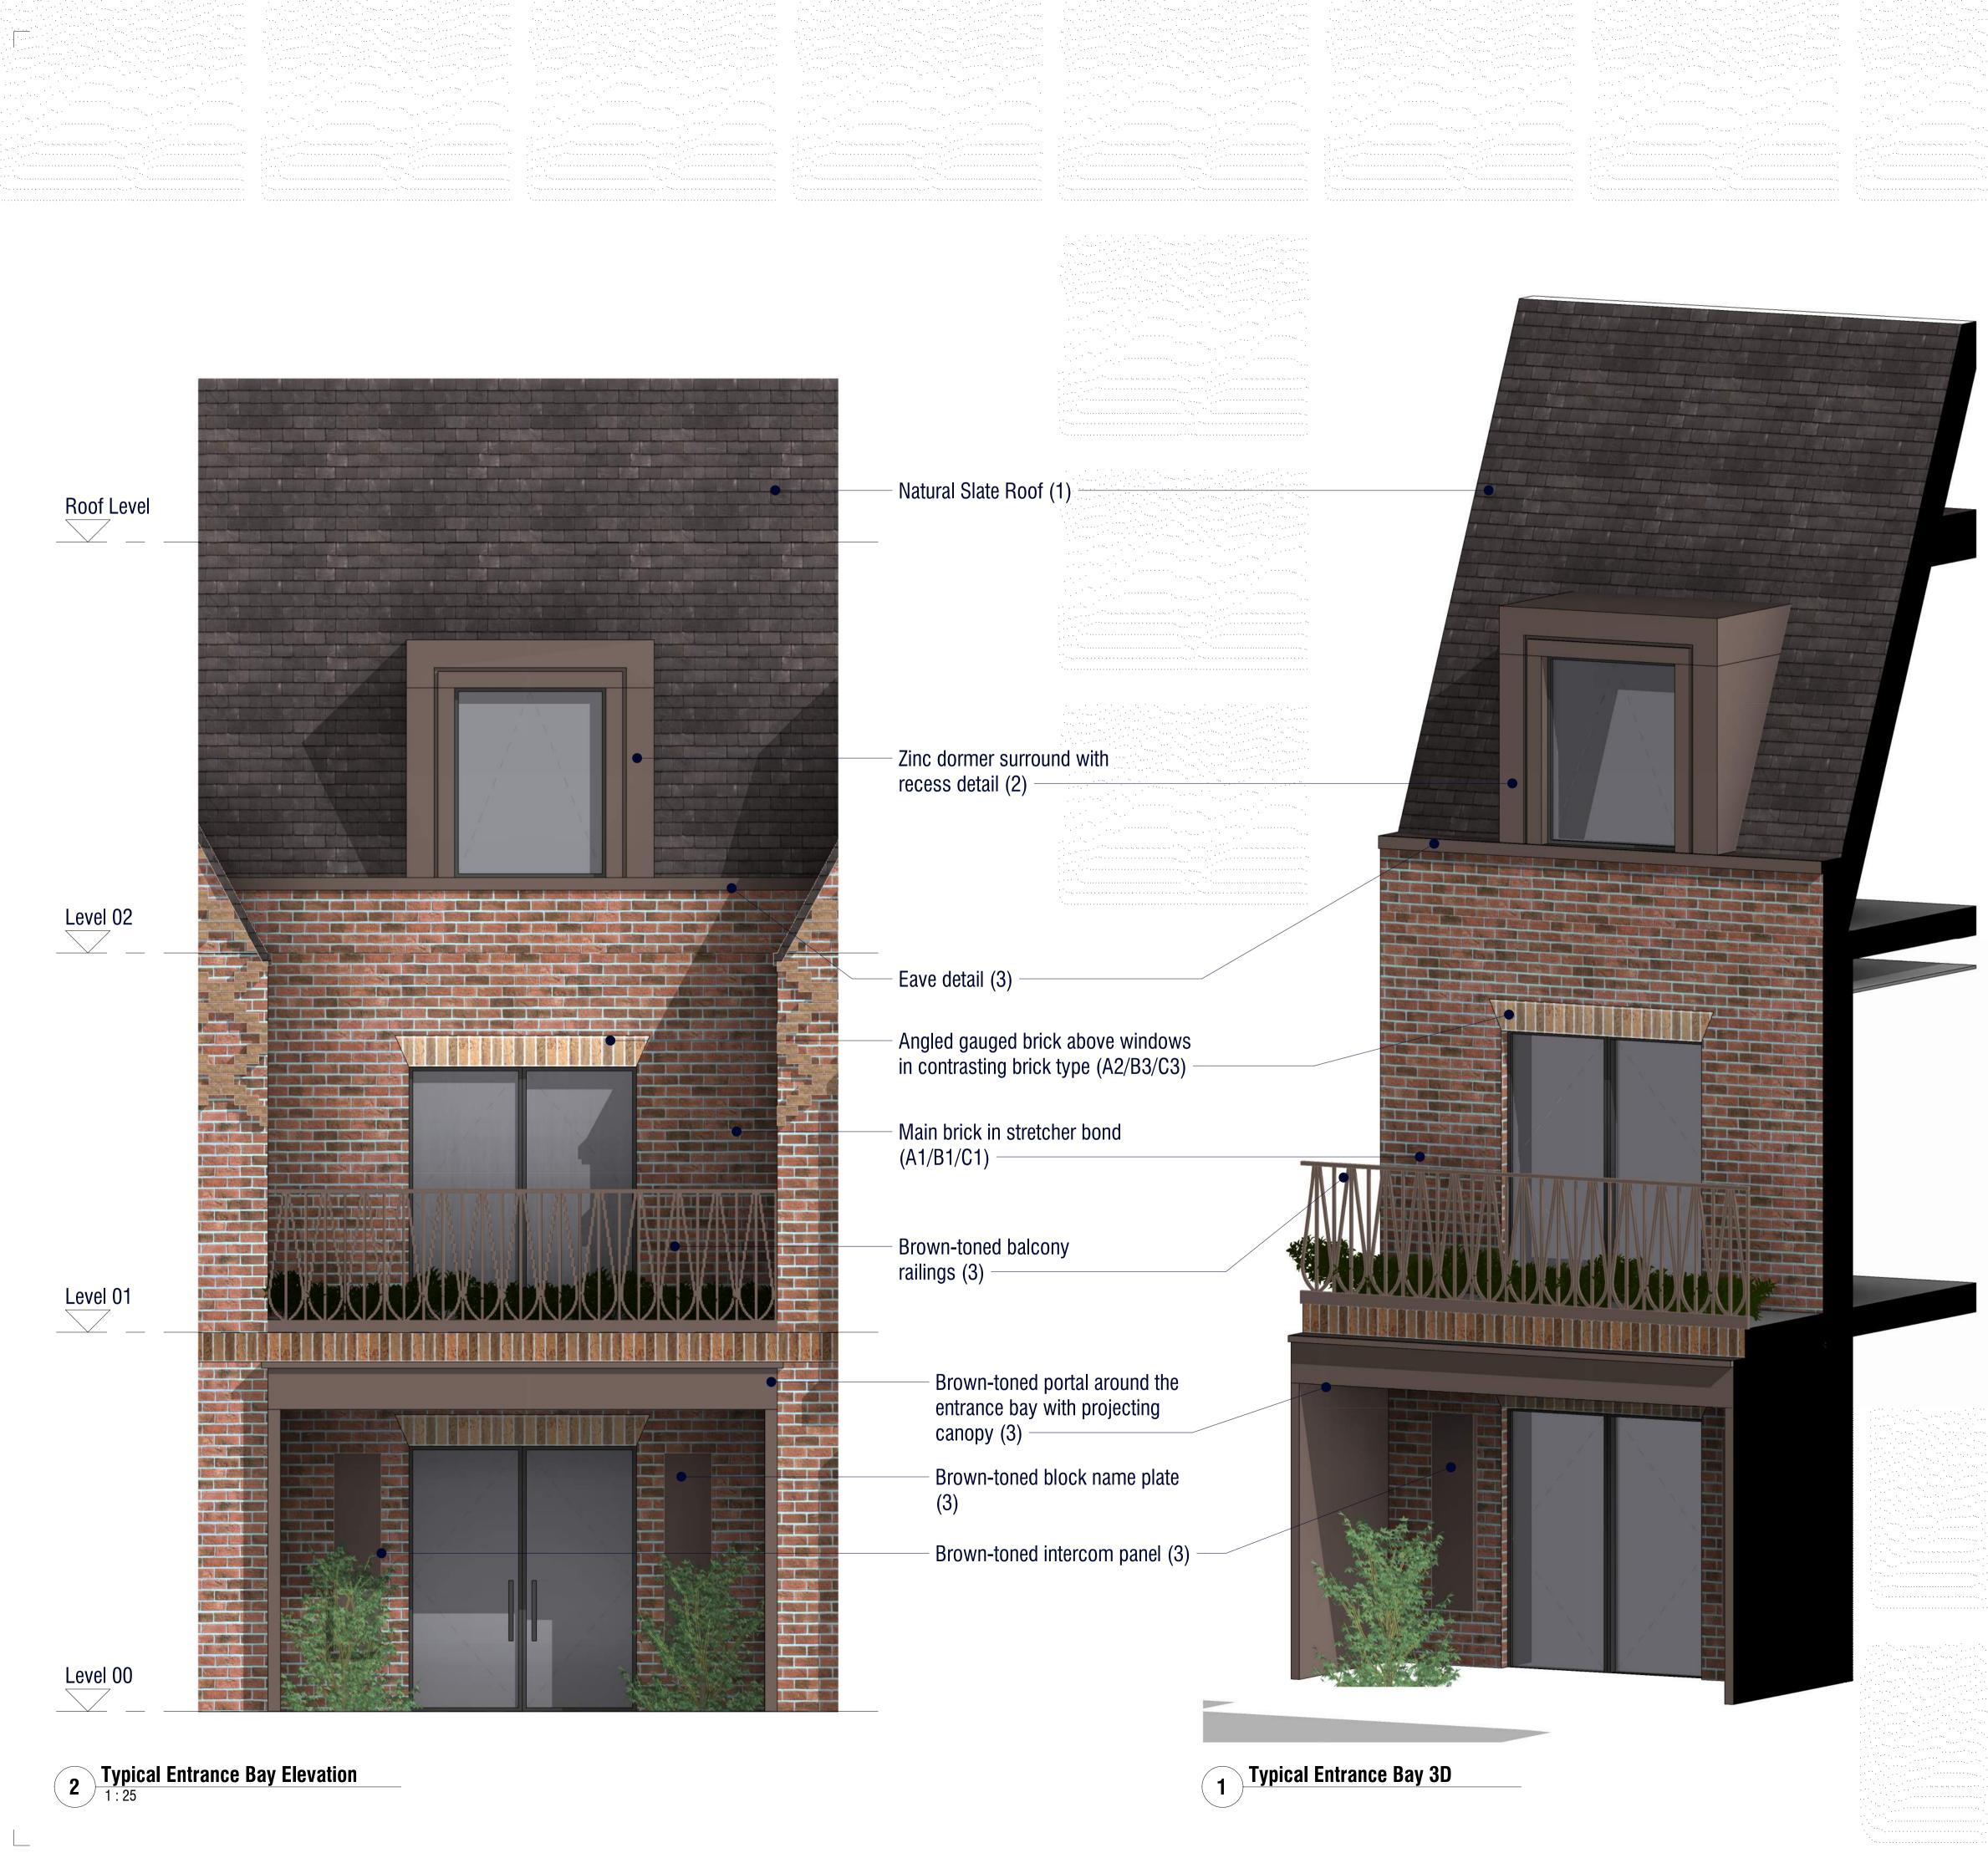

|                                       |                                                                                                                                                                                                                                                                                                                                                      | © Scott Brownrigg Ltd<br>Figured dimensions only are to be taken from<br>this drawing. All dimensions are to be checked                                |
|---------------------------------------|------------------------------------------------------------------------------------------------------------------------------------------------------------------------------------------------------------------------------------------------------------------------------------------------------------------------------------------------------|--------------------------------------------------------------------------------------------------------------------------------------------------------|
|                                       |                                                                                                                                                                                                                                                                                                                                                      | on site before any work is put in hand.                                                                                                                |
|                                       |                                                                                                                                                                                                                                                                                                                                                      |                                                                                                                                                        |
| ·                                     |                                                                                                                                                                                                                                                                                                                                                      | mm 500 1000 1500 2500 SCALE BAR: 1:25                                                                                                                  |
|                                       |                                                                                                                                                                                                                                                                                                                                                      |                                                                                                                                                        |
|                                       |                                                                                                                                                                                                                                                                                                                                                      | Common Materials 1. Natural slate roof tiles                                                                                                           |
|                                       |                                                                                                                                                                                                                                                                                                                                                      | 2. Zinc cladding                                                                                                                                       |
|                                       |                                                                                                                                                                                                                                                                                                                                                      |                                                                                                                                                        |
|                                       |                                                                                                                                                                                                                                                                                                                                                      | 3. Brown-toned metalwork                                                                                                                               |
|                                       |                                                                                                                                                                                                                                                                                                                                                      | 4. Clear laminated glass                                                                                                                               |
|                                       |                                                                                                                                                                                                                                                                                                                                                      | 5. Grey backpainted glass panels                                                                                                                       |
|                                       |                                                                                                                                                                                                                                                                                                                                                      | 7. Black grey window frames                                                                                                                            |
|                                       |                                                                                                                                                                                                                                                                                                                                                      | Block A Brickwork                                                                                                                                      |
|                                       |                                                                                                                                                                                                                                                                                                                                                      | A1. Main brick                                                                                                                                         |
|                                       |                                                                                                                                                                                                                                                                                                                                                      | A2. Lighter Accent Brick                                                                                                                               |
|                                       |                                                                                                                                                                                                                                                                                                                                                      | A3. Darker Accent Brick                                                                                                                                |
|                                       |                                                                                                                                                                                                                                                                                                                                                      | Block B Brickwork                                                                                                                                      |
|                                       |                                                                                                                                                                                                                                                                                                                                                      | B1. Main Brick                                                                                                                                         |
|                                       |                                                                                                                                                                                                                                                                                                                                                      | B2. Lighter Accent Brick                                                                                                                               |
|                                       |                                                                                                                                                                                                                                                                                                                                                      | B3. Darker Accent Brick                                                                                                                                |
|                                       |                                                                                                                                                                                                                                                                                                                                                      | Block C Brickwork brick                                                                                                                                |
|                                       |                                                                                                                                                                                                                                                                                                                                                      | C1. Main brick                                                                                                                                         |
|                                       |                                                                                                                                                                                                                                                                                                                                                      |                                                                                                                                                        |
|                                       |                                                                                                                                                                                                                                                                                                                                                      | C2. Lighter Accent Brick                                                                                                                               |
|                                       |                                                                                                                                                                                                                                                                                                                                                      | C3. Darker Accent Brick                                                                                                                                |
|                                       |                                                                                                                                                                                                                                                                                                                                                      | <ul> <li>For Planning Submission 09/06/2021 FS 0M</li> <li>Update Desing Freeze 23/07/2021 FS 0M</li> </ul>                                            |
|                                       |                                                                                                                                                                                                                                                                                                                                                      | 1         Draft Planning Submission         09/07/2021         FS         OM           Revision         Description         Date         Drawn Checked |
|                                       |                                                                                                                                                                                                                                                                                                                                                      | SCOTT <sup>+</sup><br>BROWNRIGG                                                                                                                        |
|                                       |                                                                                                                                                                                                                                                                                                                                                      | BROWNRIGG                                                                                                                                              |
|                                       |                                                                                                                                                                                                                                                                                                                                                      | 77 Endell Street<br>London WC2H 9DZ                                                                                                                    |
|                                       |                                                                                                                                                                                                                                                                                                                                                      | T +44 (0)20 7240 7766<br>W scottbrownrigg.com                                                                                                          |
|                                       |                                                                                                                                                                                                                                                                                                                                                      | <sup>Client's Name</sup><br>Star Land Realty UK Ltd.                                                                                                   |
|                                       | 1997 - Santan Santa<br>1997 - Santan Santan<br>1997 - Santan |                                                                                                                                                        |
|                                       |                                                                                                                                                                                                                                                                                                                                                      |                                                                                                                                                        |
|                                       |                                                                                                                                                                                                                                                                                                                                                      |                                                                                                                                                        |
|                                       |                                                                                                                                                                                                                                                                                                                                                      | Job Title                                                                                                                                              |
|                                       |                                                                                                                                                                                                                                                                                                                                                      | Barnes Hospital Site                                                                                                                                   |
|                                       |                                                                                                                                                                                                                                                                                                                                                      | Drawing Title                                                                                                                                          |
|                                       |                                                                                                                                                                                                                                                                                                                                                      | Typical Bay - Entrance                                                                                                                                 |
|                                       |                                                                                                                                                                                                                                                                                                                                                      |                                                                                                                                                        |
|                                       |                                                                                                                                                                                                                                                                                                                                                      | Scale SBR Project No.<br>1:25 @A1 18387                                                                                                                |
|                                       |                                                                                                                                                                                                                                                                                                                                                      | SBR Project No. Originator Volume Level Type Role Number                                                                                               |
|                                       |                                                                                                                                                                                                                                                                                                                                                      | 18387-SBR-ZZ-XX-DR-A-21103                                                                                                                             |
| · · · · · · · · · · · · · · · · · · · |                                                                                                                                                                                                                                                                                                                                                      | Suitability Code Status Rev.<br>S4 – FOR STAGE APPROVAL <b>3</b>                                                                                       |
|                                       |                                                                                                                                                                                                                                                                                                                                                      | ······                                                                                                                                                 |