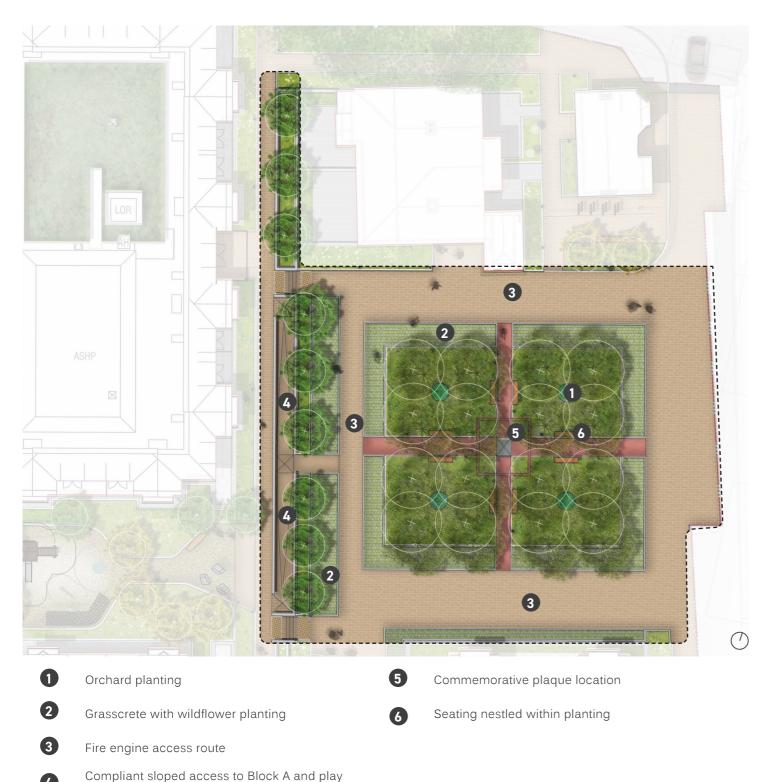

## **4** Landscape Design Orchard Garden

4

garden

The Orchard Garden is a community anchor within the development where residents will want to meet, rest, and relax. The Orchard tree planting will be sensitive to the existing site context, and will be at the heart of the character design, incorporating seating areas immersed within planting.

## **Character Area Objectives:**

- > reflective bird baths surrounded by productive, orchard tree planting
- > seating opportunities for solo users and groups nestled within planting
- > colourful, inviting planting with native, evergreen, and pollinator species
- > ecological interventions such as reflective bird baths and biodiverse planting