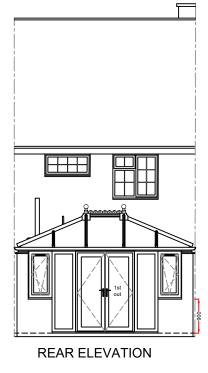

Knockthrough and new physical barrier by Anglian

These drawings are the property of Anglian Home Improvements and must not be used, distributed, loaned or copied without the express permission of Anglian Home Improvements.
All dimensions are in millimetres (mm) unless noted otherwise.
Do not use for base laying purposes