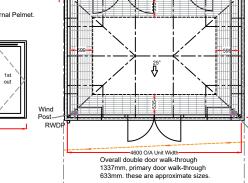

84 RECTORY GROVE

HAMPTON MIDDLESEX TW12 1EE

Drawers initials: PN 30/11/21 1:100

Any drawings or plans depicted make no allowance for the provision of any tie bars within the roof of the proposed Living space. This can only be determined once the roof is put into manufacture.

Knockthrough and new physical barrier by Anglian

These drawings are the property of Anglian Home Improvements and must not be used, distributed, loaned or copied without the express permission of Anglian Home Improvements.
All dimensions are in millimetres (mm) unless noted otherwise.
Do not use for base laying purposes