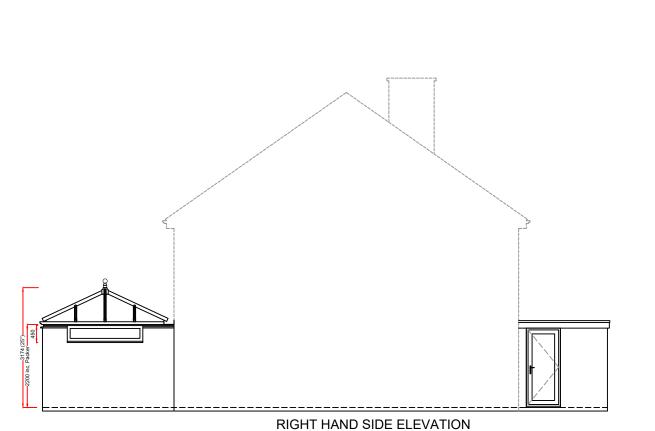

Knockthrough and new physical barrier by Anglian

These drawings are the property of Anglian Home Improvements and must not be used, distributed, loaned or copied without the express permission of Anglian Home Improvements.
All dimensions are in millimetres (mm) unless noted otherwise.
Do not use for base laying purposes