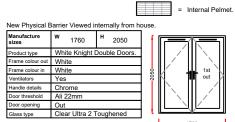

Knockthrough and new physical barrier by Anglian

These drawings are the property of Anglian Home Improvements and must not be used, distributed, loaned or copied without the express permission of Anglian Home Improvements.
All dimensions are in millimetres (mm) unless noted otherwise.
Do not use for base laying purposes