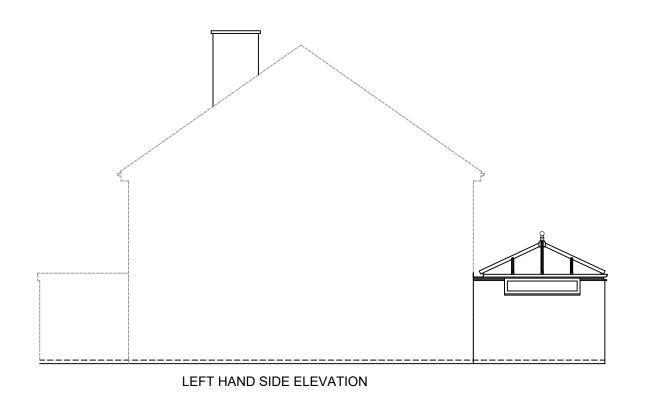

Knockthrough and new physical barrier by Anglian

These drawings are the property of Anglian Home Improvements and must not be used, distributed, loaned or copied without the express permission of Anglian Home Improvements.
All dimensions are in millimetres (mm) unless noted otherwise.
Do not use for base laying purposes