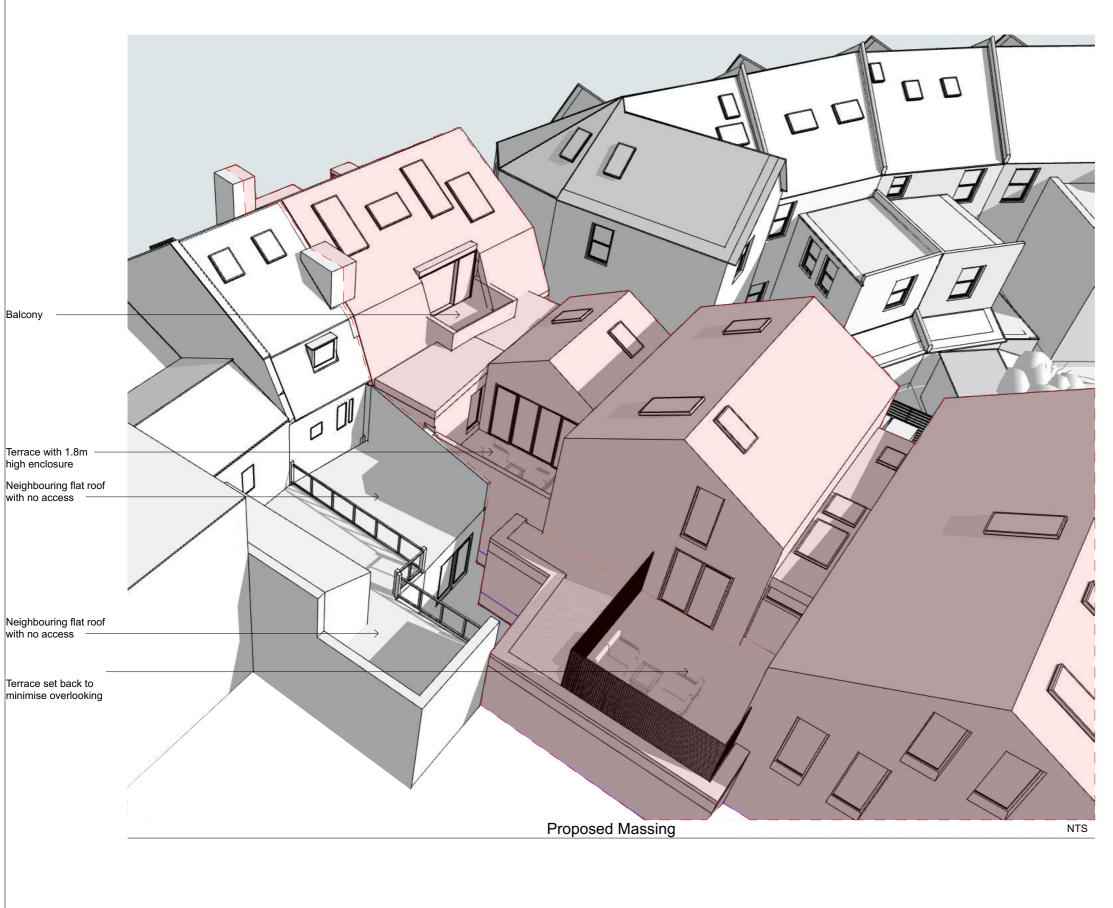

3 Building Section

1:200

Fletcher Crane Architects Ltd

3-4 Home Park Parade, Hampton Wick, Kingston upon Thames, Surrey, KT

T +44 (0)20 8977 4693

www.fletchercranearchitects.com

Figured dimensions only are to be taken from this drawing. All dimensions are to be checked on site before any work is put in hand. Where applicable this drawing must be read in conjunction with additional information prepared by Fletcher Crane Ltd and/ or others.

 A
 Section Added
 SD
 IC
 18.05.21

 Rev
 Description
 Drawn
 Checked
 Date

Client's name
Liz & Allan Frost
Scale:

1:200, NTS @ A3
Drawn Checked Date

10/12/2021

Job title
Hampton Wick High Street

Drawing title
Rear of HWHS building

Job No Drawing No Status: Rev
1911 SK 007 A