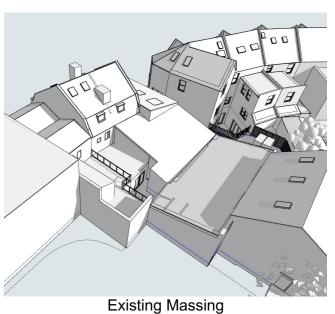

 A
 Section Added
 SD
 IC
 18.05.21

 Rev
 Description
 Drawn
 Checked
 Date

Client's name
Liz & Allan Frost
Scale:

1:200, NTS @ A3
Drawn Checked Date

10/12/2021

Job title
Hampton Wick High Street

Drawing title
Rear of HWHS building

Job No Drawing No Status: Rev
1911 SK 007 A