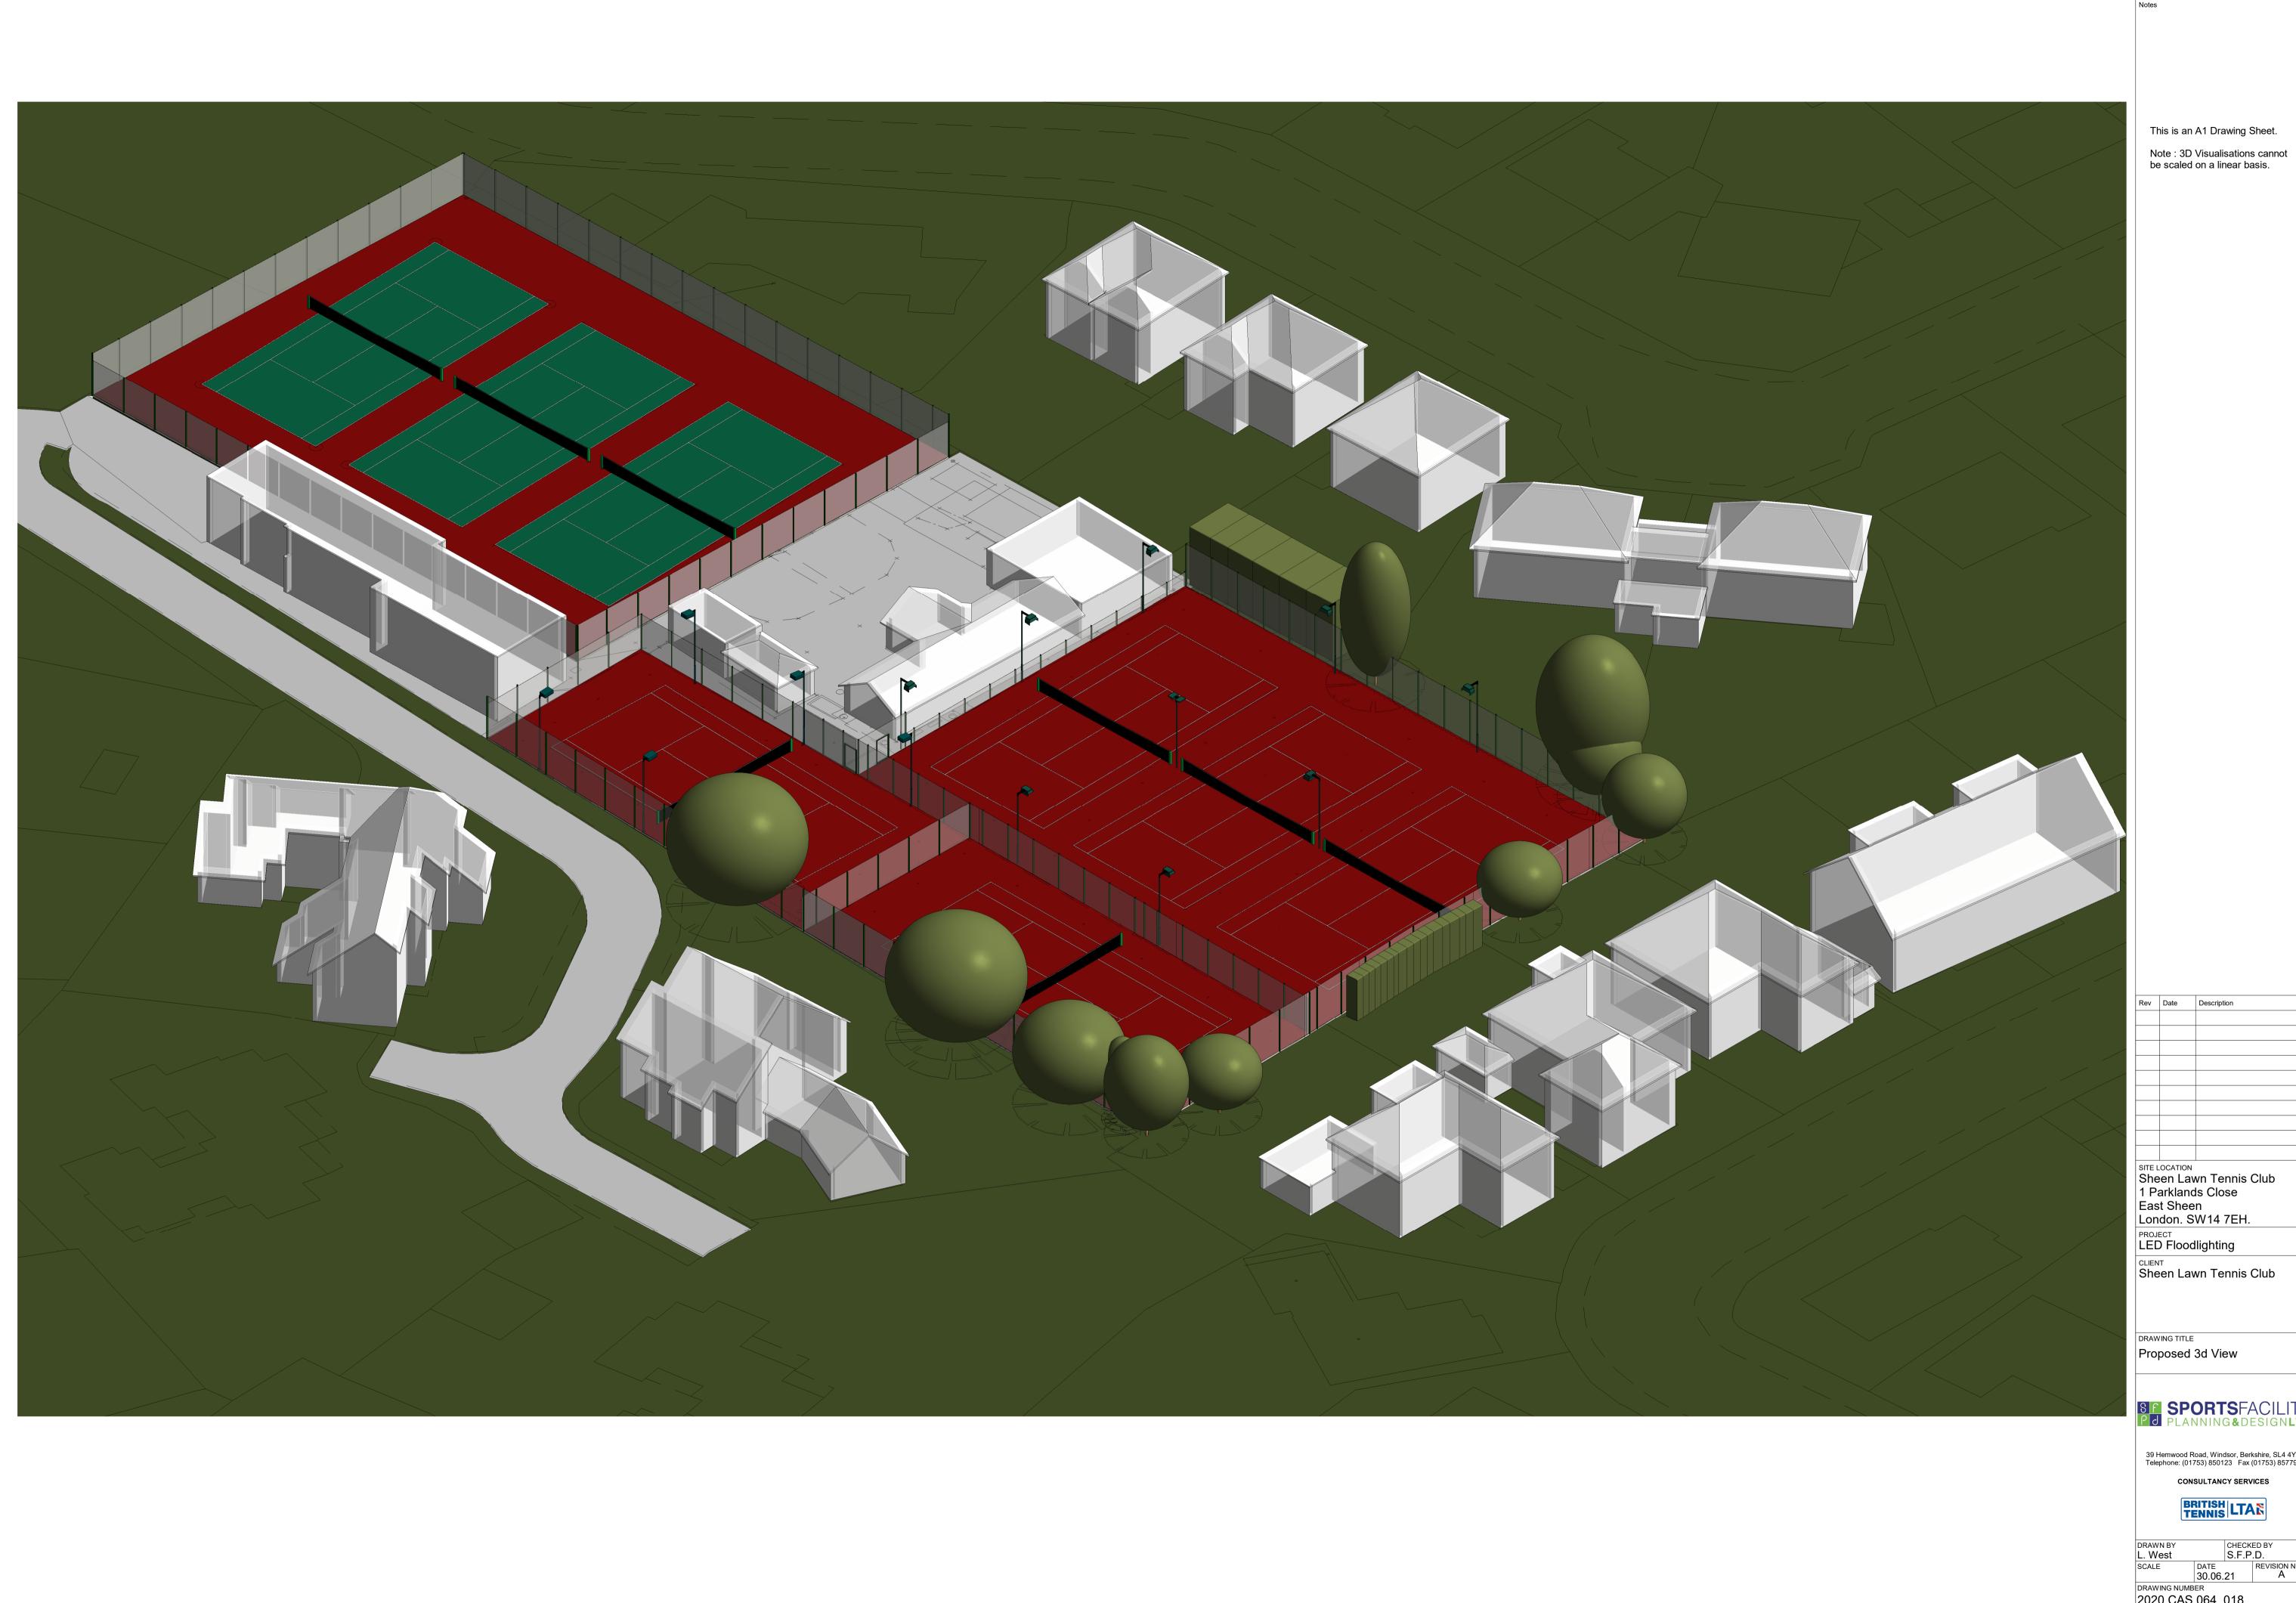

Rev Date Description SITE LOCATION Sheen Lawn Tennis Club 1 Parklands Close East Sheen London. SW14 7EH. PROJECT LED Floodlighting CLIENT Sheen Lawn Tennis Club DRAWING TITLE Proposed 3d View SF SPORTSFACILITY Pd Planning&designitd 39 Hemwood Road, Windsor, Berkshire, SL4 4YX Telephone: (01753) 850123 Fax (01753) 857799 CONSULTANCY SERVICES 