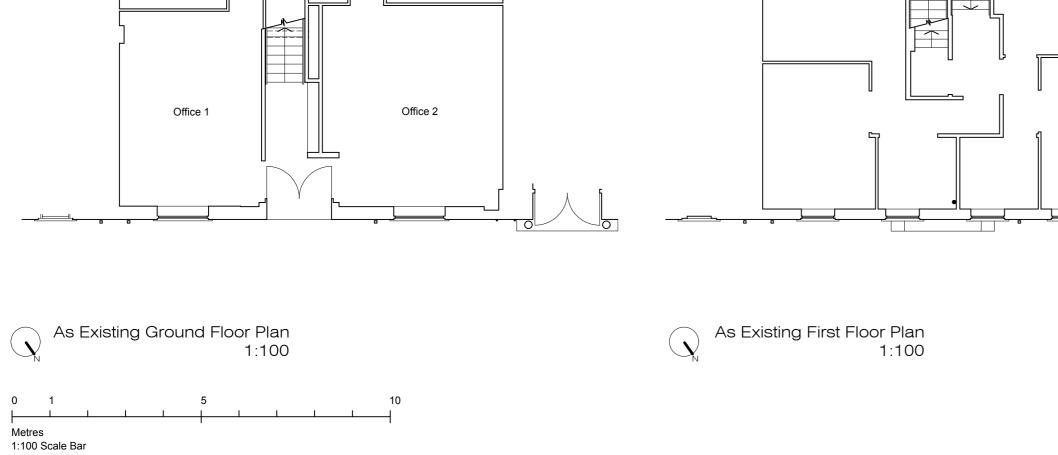

| REVISIONS |          |                                                |  |  |  |  |
|-----------|----------|------------------------------------------------|--|--|--|--|
| REV       | DATE     | BRIEF DESCRIPTION                              |  |  |  |  |
| Α         | 31.01.22 | Ground floor windows on rear elevation updated |  |  |  |  |
|           |          |                                                |  |  |  |  |