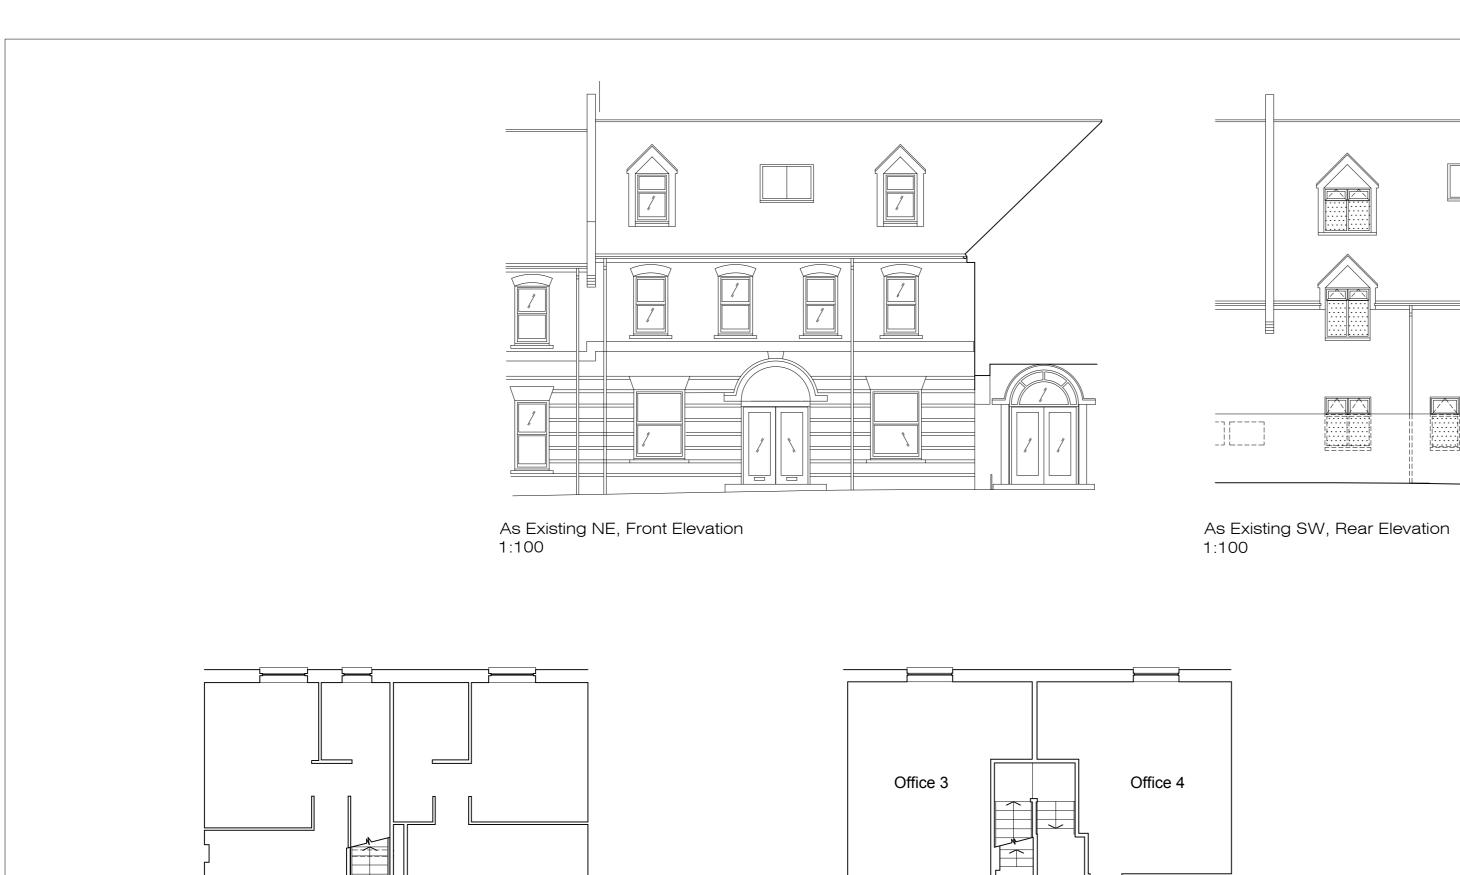

| REVISIONS |          |                                                |  |  |  |  |
|-----------|----------|------------------------------------------------|--|--|--|--|
| REV       | DATE     | BRIEF DESCRIPTION                              |  |  |  |  |
| Α         | 31.01.22 | Ground floor windows on rear elevation updated |  |  |  |  |
|           |          |                                                |  |  |  |  |