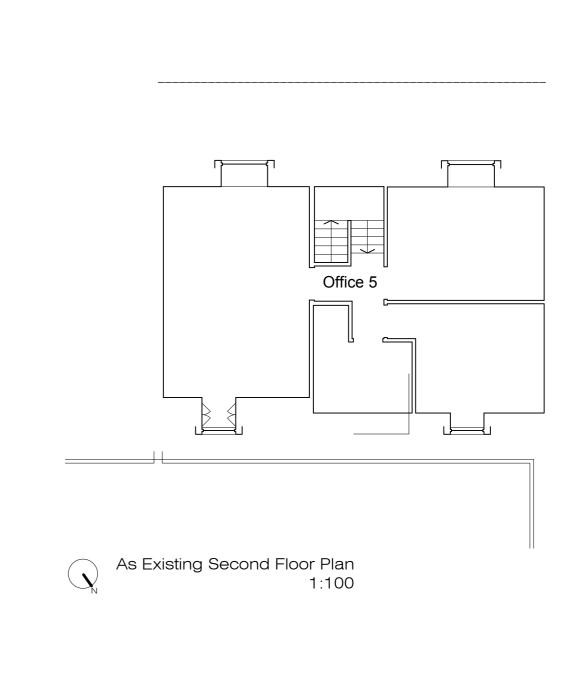

| REVISIONS |          |                                                |  |  |  |  |
|-----------|----------|------------------------------------------------|--|--|--|--|
| REV       | DATE     | BRIEF DESCRIPTION                              |  |  |  |  |
| Α         | 31.01.22 | Ground floor windows on rear elevation updated |  |  |  |  |
|           |          |                                                |  |  |  |  |