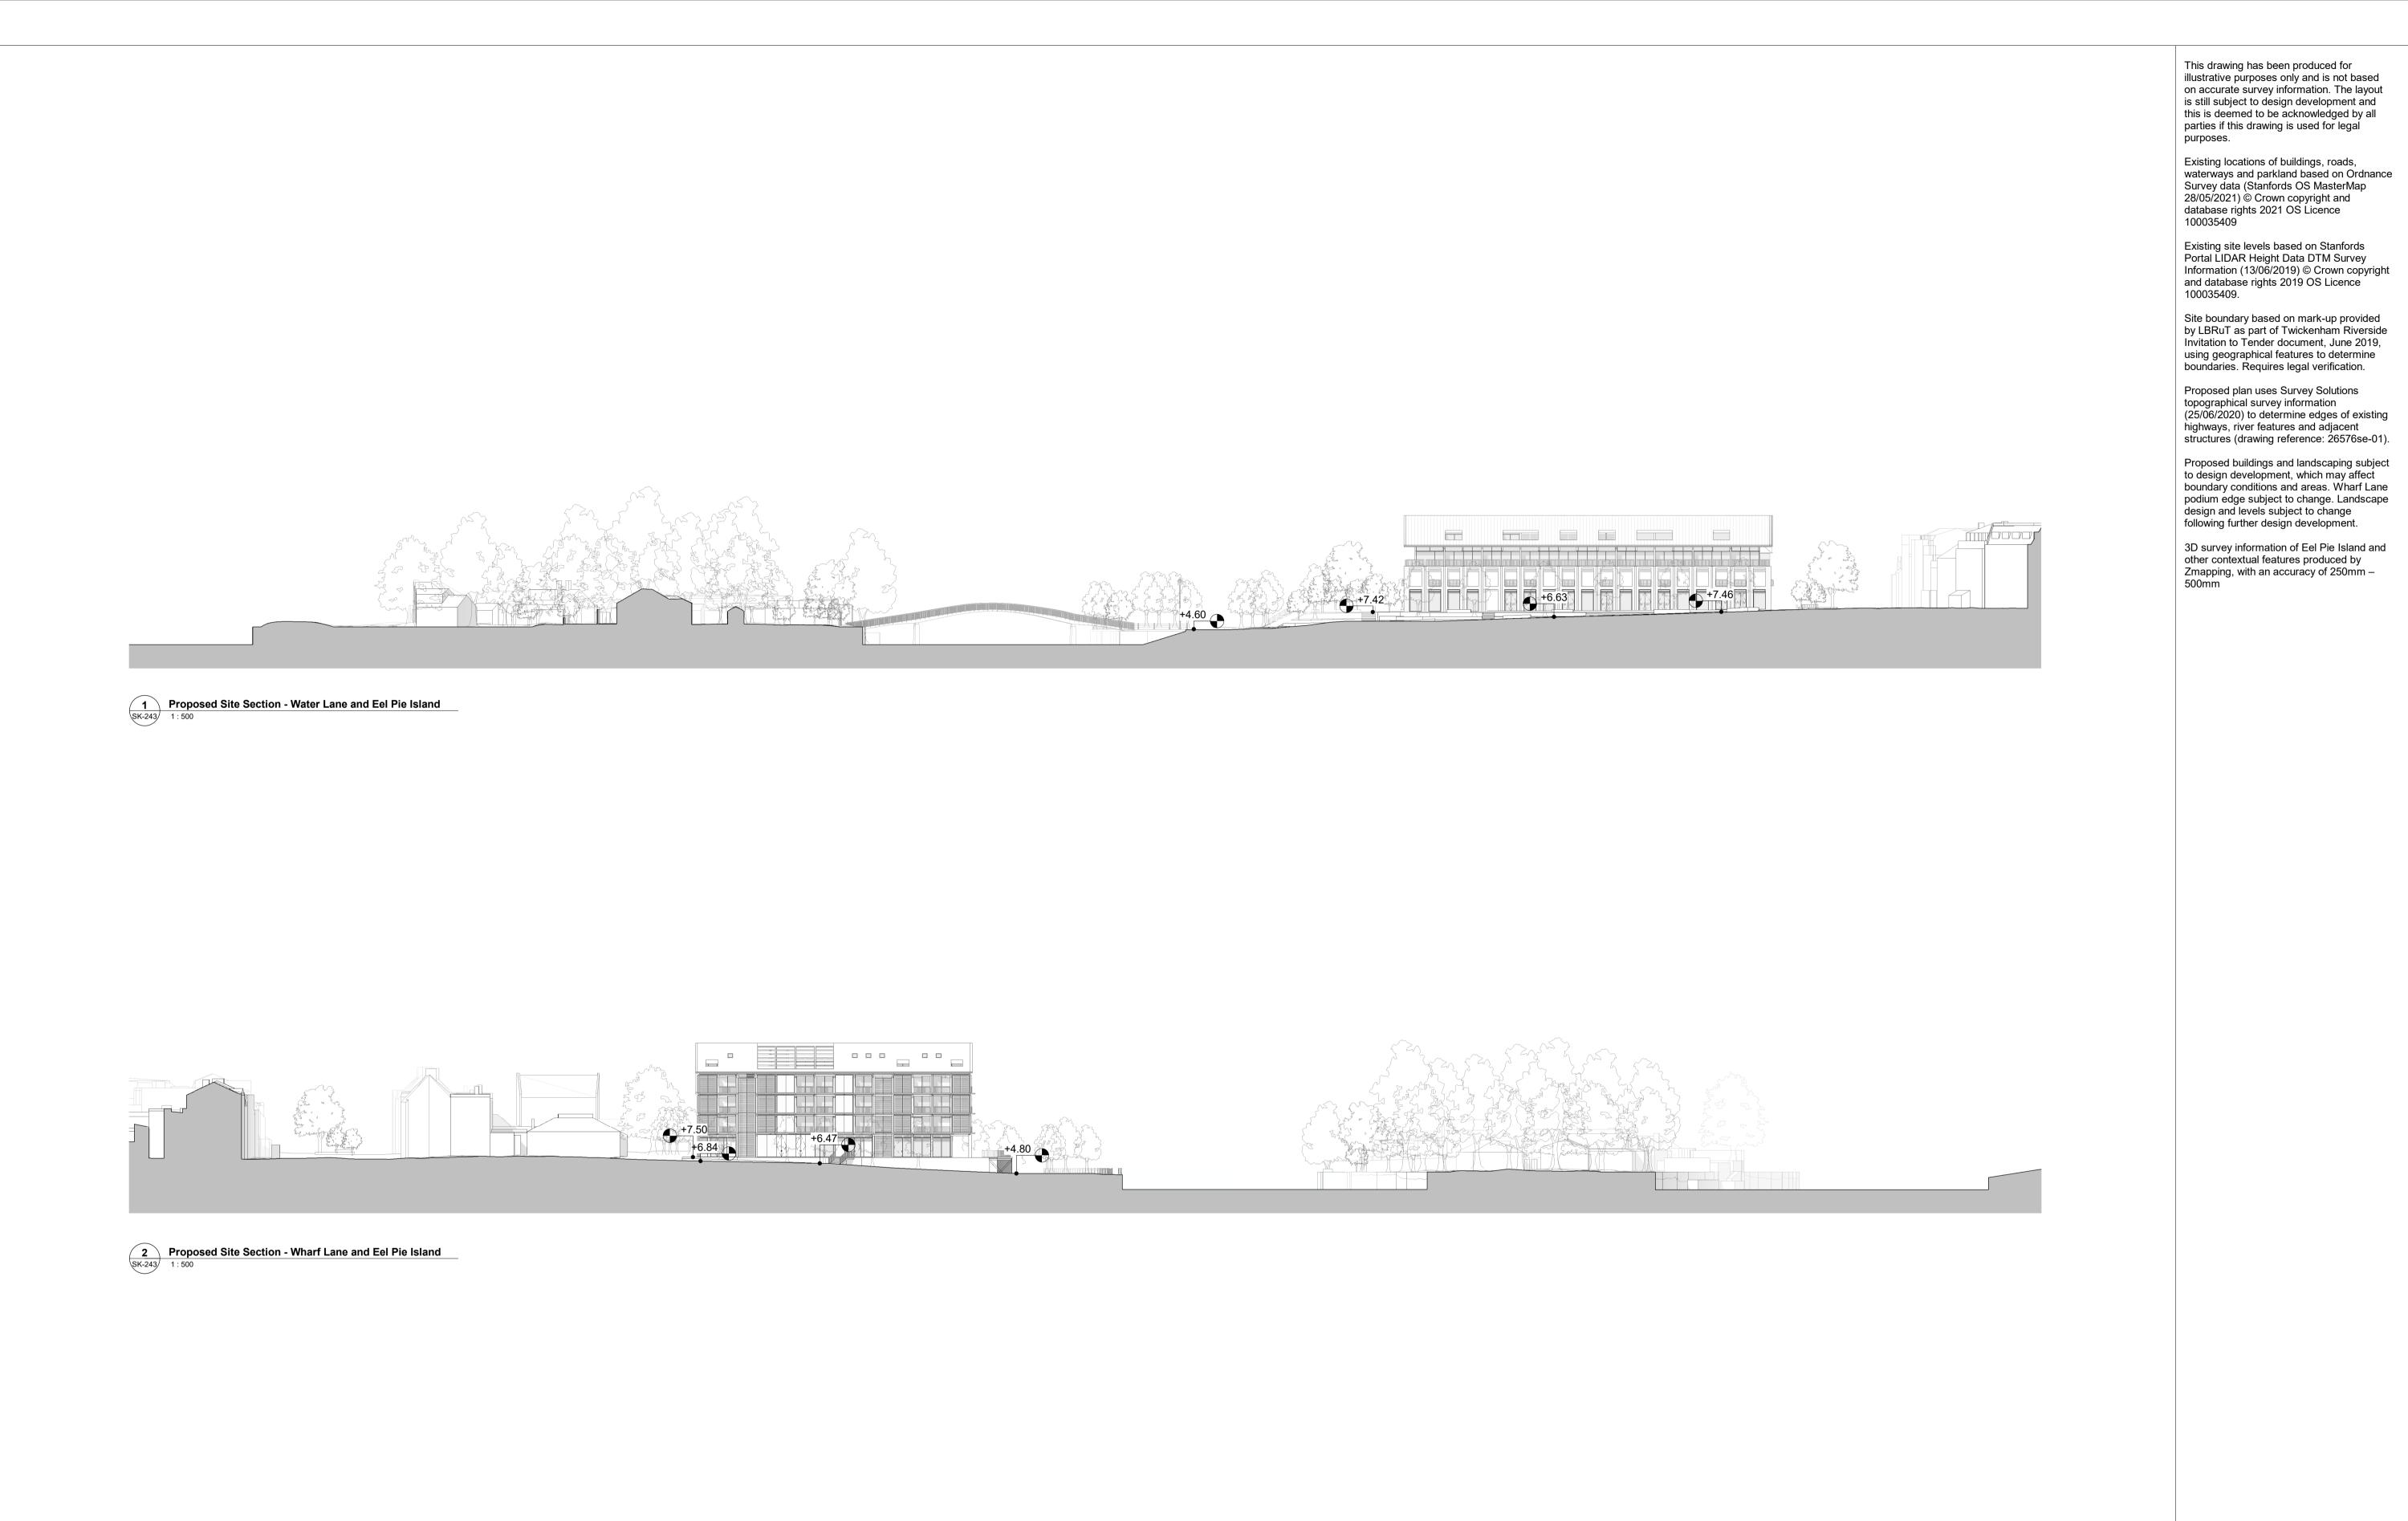

|   | Project    | Twickenham Riverside Code TRS                                                                                | File Name           | Number        | Rev. |
|---|------------|--------------------------------------------------------------------------------------------------------------|---------------------|---------------|------|
|   | Subject    | Proposed Site Section Through Eel Pie Island -<br>Wharf Lane and Water Lane                                  | TRS-HAL-00-ZZ-DR-A- | SK-243        | P01  |
| • | Architects | Hopkins Architects Limited<br>27 Broadley Terrace, London, NW1 6LG<br>T: 020 7724 1751 E: mail@hopkins.co.uk | Date 02/09/22       | Scale 1 : 500 | at A |