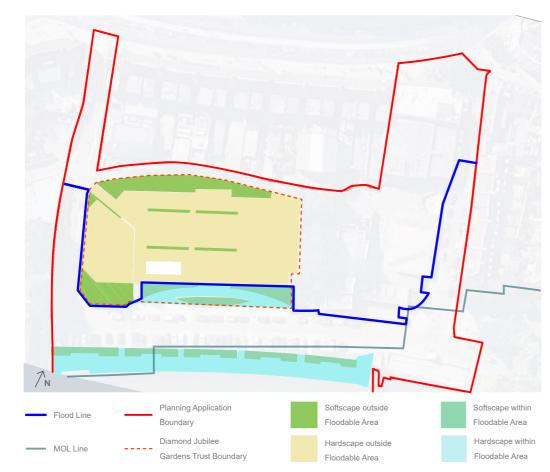

## Strategies **Open Space**

The plans below show a comparison of the areas of open space\* between the existing site and proposed layout and design. A breakdown is shown on the plans and tables below between hard (paved) and soft (planted) surfaces within these open spaces, both above and below the flood line. Boundaries are also shown on the plan for the planning application, the Diamond Jubilee Gardens Trust and the existing Metropolitan Open Space designated area within the site.

\*The definition of open space used for these plans is all open space of public value which offer important opportunities for sport and recreation and can act as a visual amenity. This definition does not include areas where vehicles have priority over pedestrians, which is why the vehicle turning areas up to the bollards at the bottom of Water Lane and Wharf Lane have been excluded. This definition has been taken from both the National Planning Policy Framework and the London Plan, and adapted slightly to fit the context of this site.

## **Existing Open Space**

| HARD (Total: 3130 sqm)      |                       | SOFT (Total: 963 sqm)  |                       |
|-----------------------------|-----------------------|------------------------|-----------------------|
| Outside Floodable Area 2214 | Within Floodable Area | Outside Floodable Area | Within Floodable Area |
|                             | <b>916</b>            | 518                    | 445                   |
| Outside Diamond             | Within Diamond        | Outside Diamond        | Within Diamond        |
| Jubilee Garden              | Jubilee Garden        | Jubilee Garden         | Jubilee Garden        |
| <b>734</b>                  | 2395                  | <b>279</b>             | <b>684</b>            |

Total Site Area = 13414 sqm