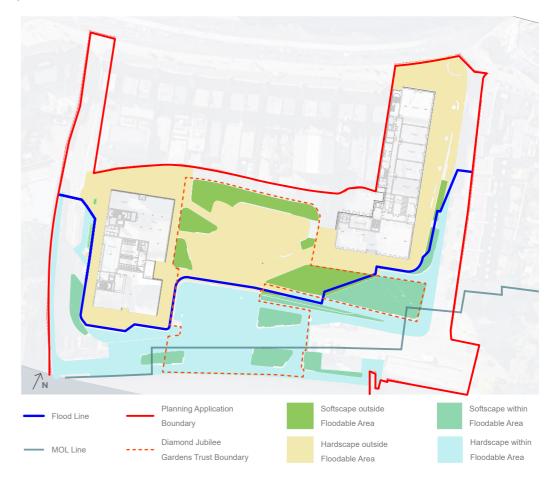

## Strategies **Open Space**

The plans below show a comparison of the areas of open space\* between the existing site and proposed layout and design. A breakdown is shown on the plans and tables below between hard (paved) and soft (planted) surfaces within these open spaces, both above and below the flood line. Boundaries are also shown on the plan for the planning application, the Diamond Jubilee Gardens Trust and the existing Metropolitan Open Space designated area within the site.

\*The definition of open space used for these plans is all open space of public value which offer important opportunities for sport and recreation and can act as a visual amenity. This definition does not include areas where vehicles have priority over pedestrians, which is why the vehicle turning areas up to the bollards at the bottom of Water Lane and Wharf Lane have been excluded. This definition has been taken from both the National Planning Policy Framework and the London Plan, and adapted slightly to fit the context of this site.

## **Proposed Open Space**

| HARD (Total: 5040 sqm) |                       | SOFT (Total: 1520 sqm) |                       |
|------------------------|-----------------------|------------------------|-----------------------|
| Outside Floodable Area | Within Floodable Area | Outside Floodable Area | Within Floodable Area |
| 2979                   | 2061                  | 687                    | 833                   |
| Outside Diamond        | Within Diamond        | Outside Diamond        | Within Diamond        |
| Jubilee Garden         | Jubilee Garden        | Jubilee Garden         | Jubilee Garden        |
| 2515                   | 2525                  | 410                    | 1110                  |

Total Site Area = 13414 sqm

Total Proposed Open Space Area = 6560 sqm