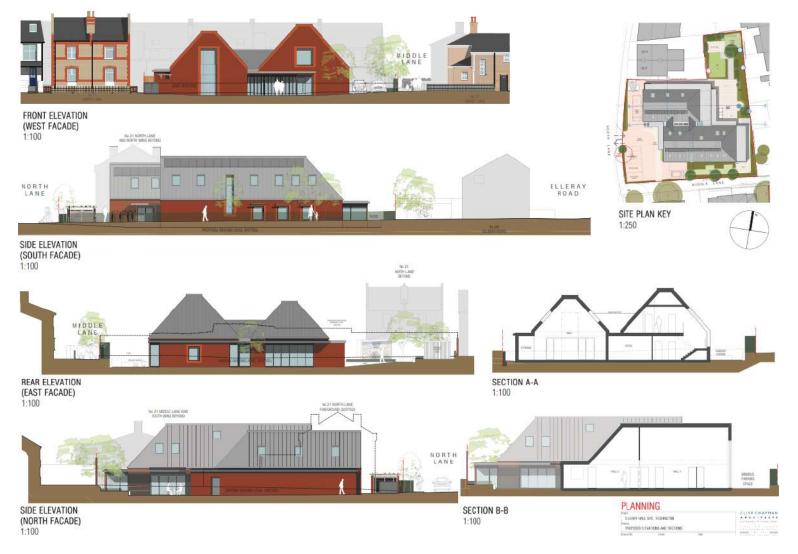

FRONT ELEVATION (NORTH FACADE)

SECTION AA

| PROJECT NAME | Elleray Hall/North Lane Depot         | CLIENT      | Richmond & Wandsworth Council |
|--------------|---------------------------------------|-------------|-------------------------------|
| TITLE        | Propsoed Development Plan (Town Hall) | PROJECT NO. | P3152J2114                    |
| DATE         | August 2021                           | FIGURE NO.  | 9                             |