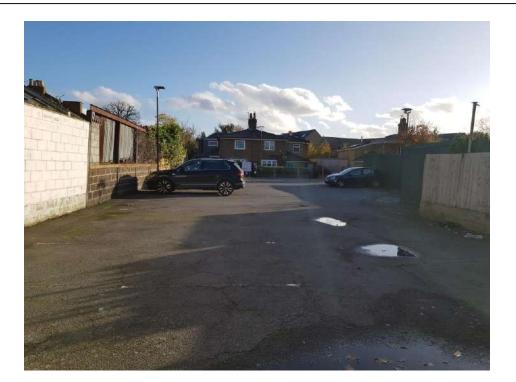

**Photo 5:** Photo highlighting extent of car park. North lane depot site can be seen on the right (tall green fencing).

Photo 6: Photo of drain by entrance of car park.

WE LISTEN, WE PLAN, WE DELIVER

|                                                                                                      | North Long Donat and East Car Dark Dist                         | CLIENT | Richmond & Wandsworth Councils |  |  |
|------------------------------------------------------------------------------------------------------|-----------------------------------------------------------------|--------|--------------------------------|--|--|
| PROJECT NAME                                                                                         | North Lane Depot and East Car Park Plot                         |        |                                |  |  |
| TITLE                                                                                                |                                                                 |        |                                |  |  |
| Photo 7: Photo of waste on site, limited to an abandoned toilet. No signs of contamination observed. |                                                                 |        |                                |  |  |
|                                                                                                      |                                                                 |        |                                |  |  |
| Photo 8: Photo of pa                                                                                 | Photo 8: Photo of parking meter, indicative of active services. |        |                                |  |  |
|                                                                                                      |                                                                 |        |                                |  |  |