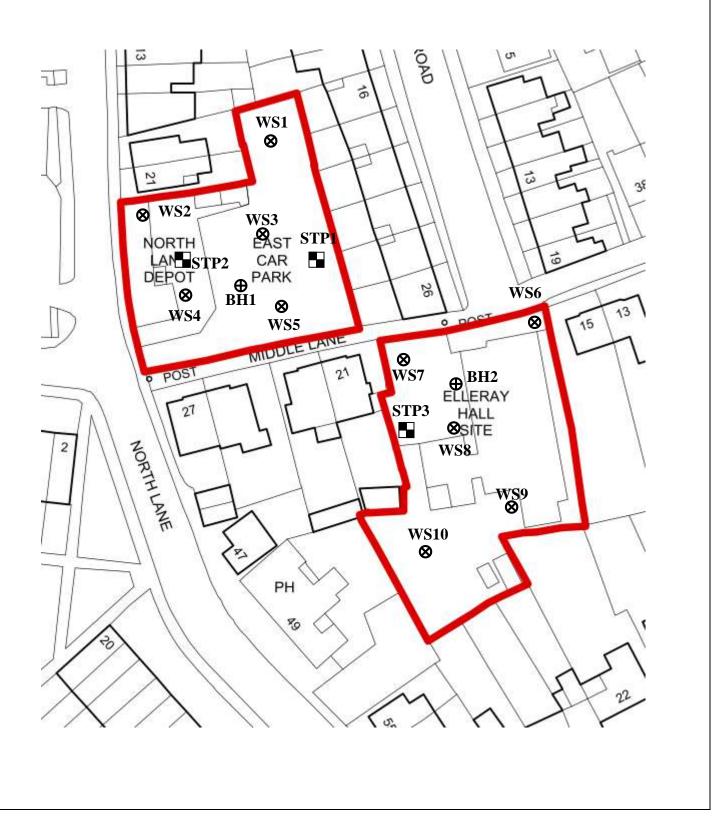

| PROJECT NAME: | Elleray Hall & North Lane Depot/East | CLIENT:     | Richmond & Wandsworth |
|---------------|--------------------------------------|-------------|-----------------------|
|               | Car Park                             |             | Council               |
| TITLE:        | Completed Exploratory Hole Plan      | PROJECT NO. | P3152J2114            |
| DATE:         | February 2021                        | FIGURE:     | 7                     |