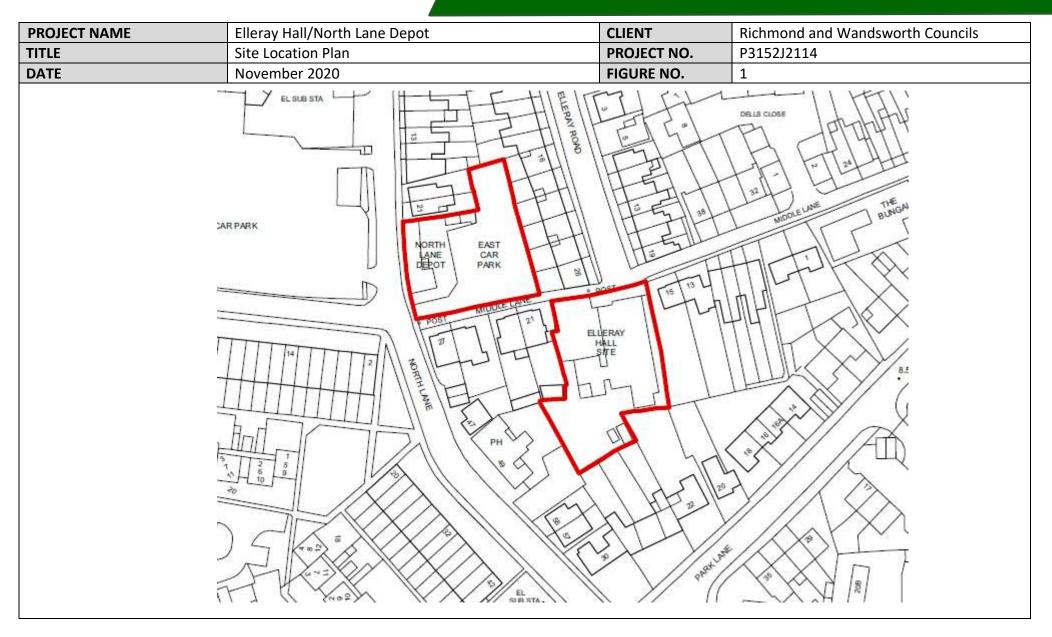

**APPENDICES** 

**APPENDIX 1 – FIGURES** 

| PROJECT NAME                                                                                                                | North Lane Depot and East Car Park Plot                                  | CLIENT      | Richmond and Wandsworth Councils                                                                         |
|-----------------------------------------------------------------------------------------------------------------------------|--------------------------------------------------------------------------|-------------|----------------------------------------------------------------------------------------------------------|
| TITLE                                                                                                                       | Site Constraints Plan                                                    | PROJECT NO. | P3152J2114                                                                                               |
| DATE                                                                                                                        | November 2020                                                            | FIGURE NO.  | 3                                                                                                        |
| Large wall<br>around Nor<br>lane depot.<br>access thro<br>gate in car<br>Wide access to a<br>Approx 3.5m. A<br>park on site | th<br>Can<br>ugh<br>park<br>NORTH<br>LANE<br>DEPOT<br>PARK<br>Asphalt su | LANE<br>21  | Pedestrian access up some steps.<br>Approx. 1.4m width<br>Parking meter,<br>indicates active<br>services |