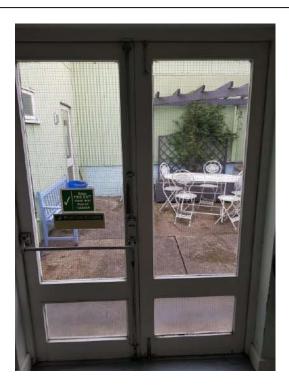

| PROJECT NAME         | Elleray Hall Plot                                                                        | CLIENT       | Richmond & Wandsworth Councils |  |
|----------------------|------------------------------------------------------------------------------------------|--------------|--------------------------------|--|
| TITLE                | Walkover Photographs                                                                     | FIGURE       | 4                              |  |
| Photo 3: Photo of in | Photo 3: Photo of interior of Elleray hall with fire exit leading towards the courtyard. |              |                                |  |
|                      |                                                                                          |              |                                |  |
| Photo 4: Photo of er | mergency exit double doors leading from th                                               | he car park. |                                |  |
|                      |                                                                                          |              |                                |  |