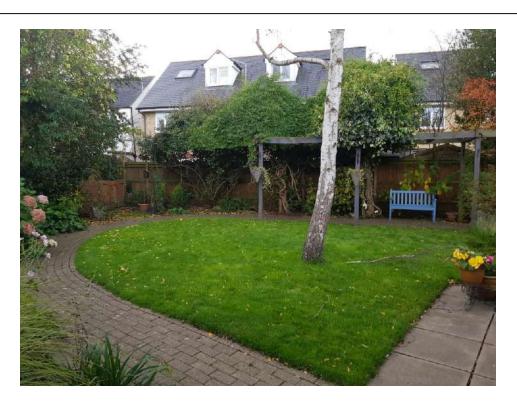

Photo 9: Photo of pathway towards grassy area.

**Photo 10:** Photo of soft landscaping in rear garden. Tree is around 6-8m tall. Hardstanding bricks and paving slabs surround the garden.