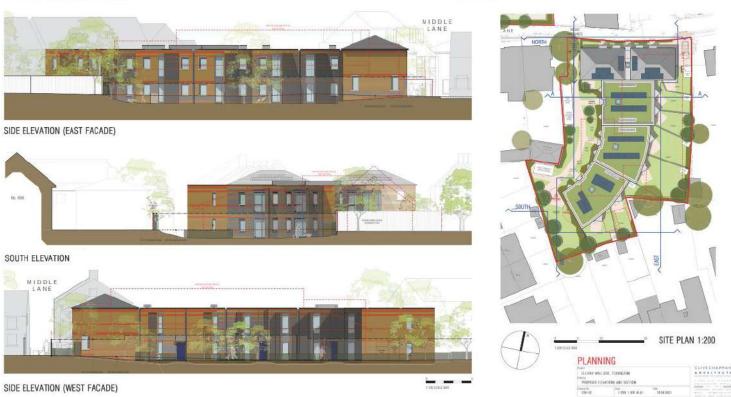

Geotechnical Engineering & Environmental Services across the UK

| PROJECT NAME | Elleray Hall/North Lane Depot         | CLIENT      | Richmond & Wandsworth Council |
|--------------|---------------------------------------|-------------|-------------------------------|
| TITLE        | Propsoed Development Plan (Town Hall) | PROJECT NO. | P3152J2114                    |
| DATE         | August 2021                           | FIGURE NO.  | 8                             |