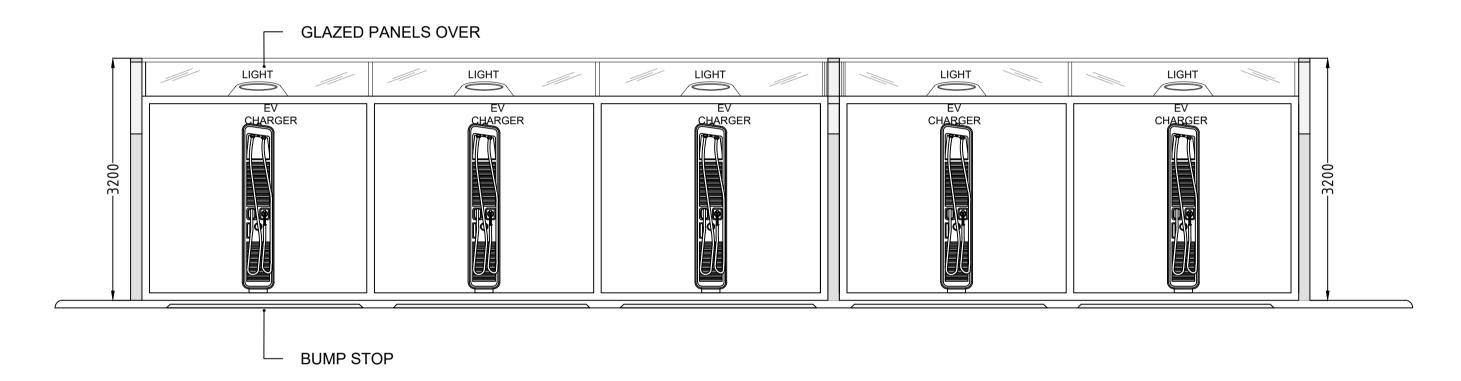

# PANEL INSERT APPROX FOUNDATION LINE CHARGER LIGHT

# **EV CANOPY- PLAN**

Scale 1:50

### Materials

Structure steel framework powder coated covering with graphics Reinforced glazed canopy top

Lighting
LED Down lights to achieve 100 lux on each bay