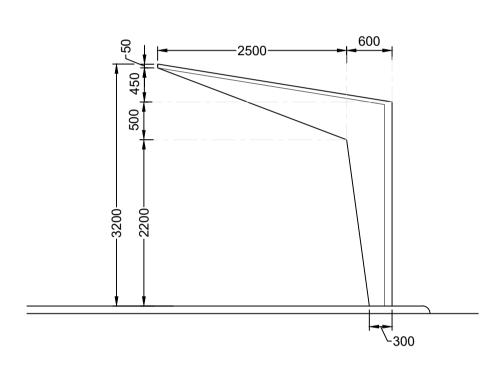

### **EV CANOPY FRONT ELEVATION**

Scale 1:50

## **EV CANOPY SIDE ELEVATION**

SCALE - METRES - 1:50

Scale 1:50