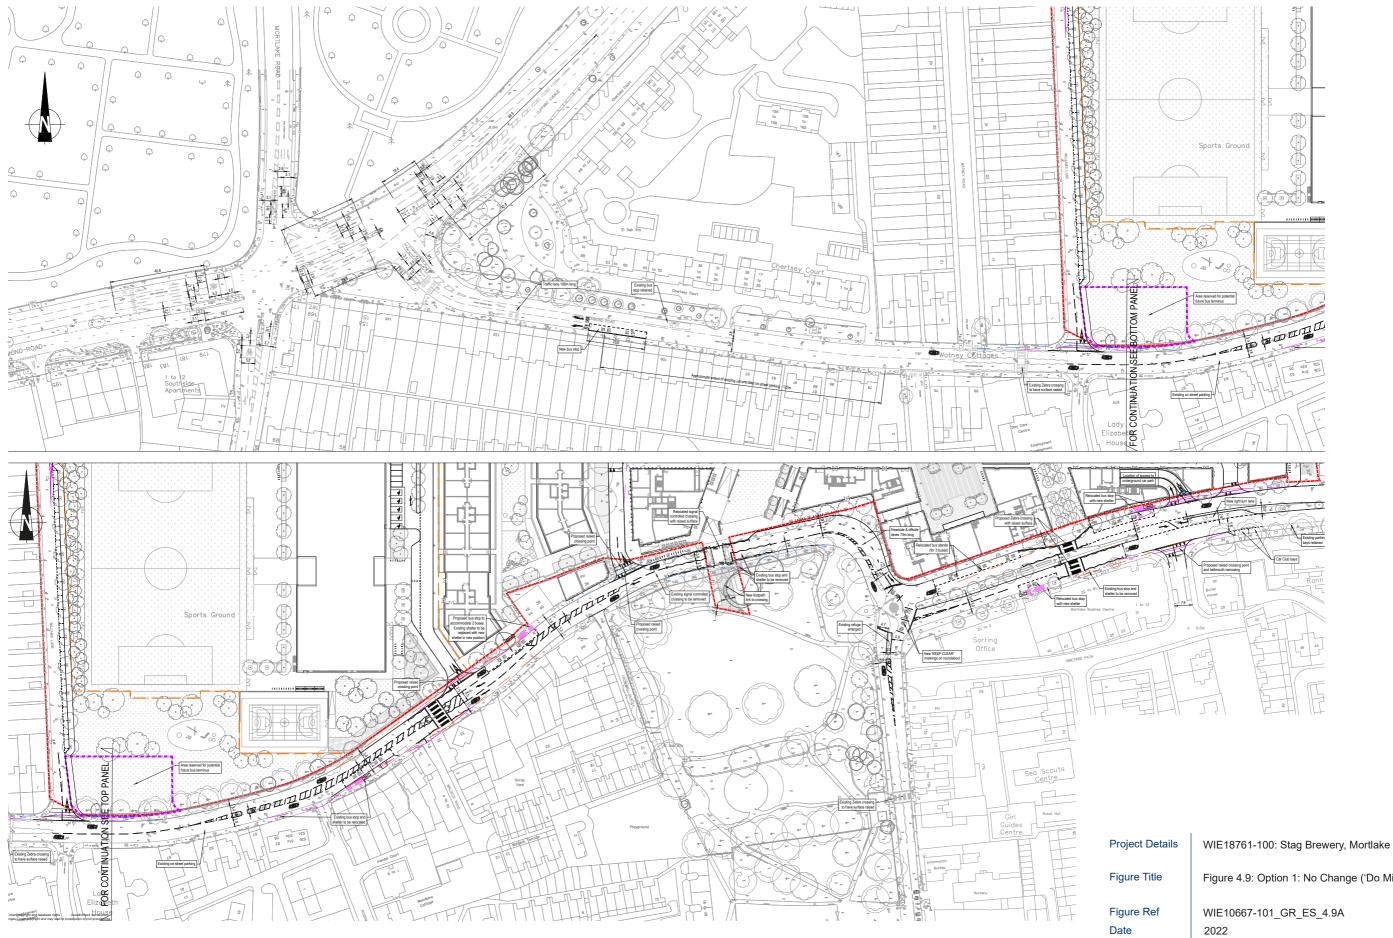

Figure 4.9: Option 1: No Change ('Do Minimum')

WIE10667-101\_GR\_ES\_4.9A

File Location 

File Location

Figure 4.11: Option 3: Option 1 but with a dedicated bus lane westbound on Lower Richmond Road

Figure 4.12: Option 4: Option 2 but with a dedicated bus lane westbound on Lower Richmond Road