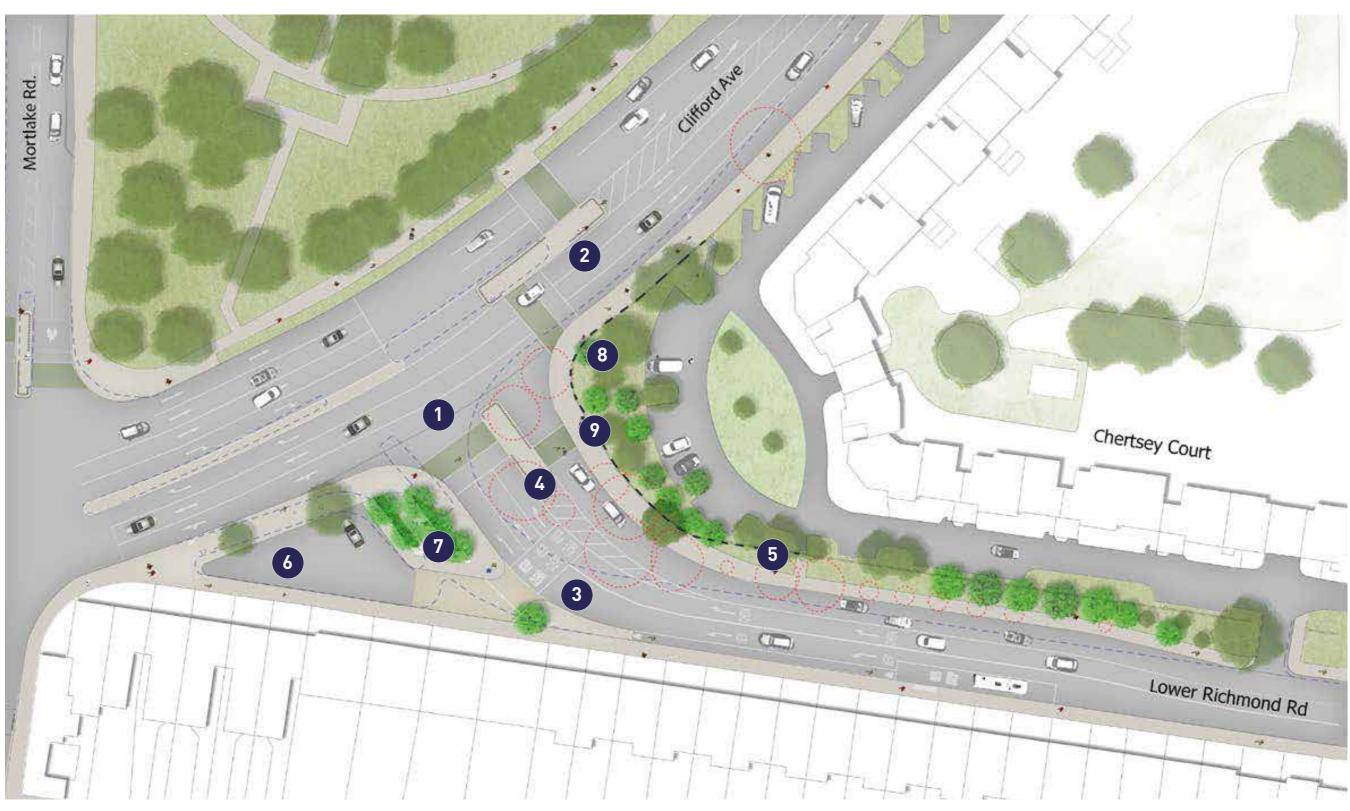

Project Details

Figure Title

Figure Ref
Date
File Location

WIE18761-100: Stag Brewery, Mortlake

Figure 4.8: July 2017 Chalkers Corner Option

WIE10667-101\_GR\_ES\_4.8A 2022

 $\verb|\scale=18761| 100 \graphics \es \| is sued figures \\$ 

### Measures to Improve Traffic

2 Improved sliplane for left turn into Lower Richmond Road

Additional left turn lane onto A316

# Measures to Improve Cycle Connections and Landscape

Improved provision for cycle connection between existing cycleway (A316) and Lower Richmond Road

6 Retained existing carpark

New 2m high acoustic wall on Chertsey Court corner