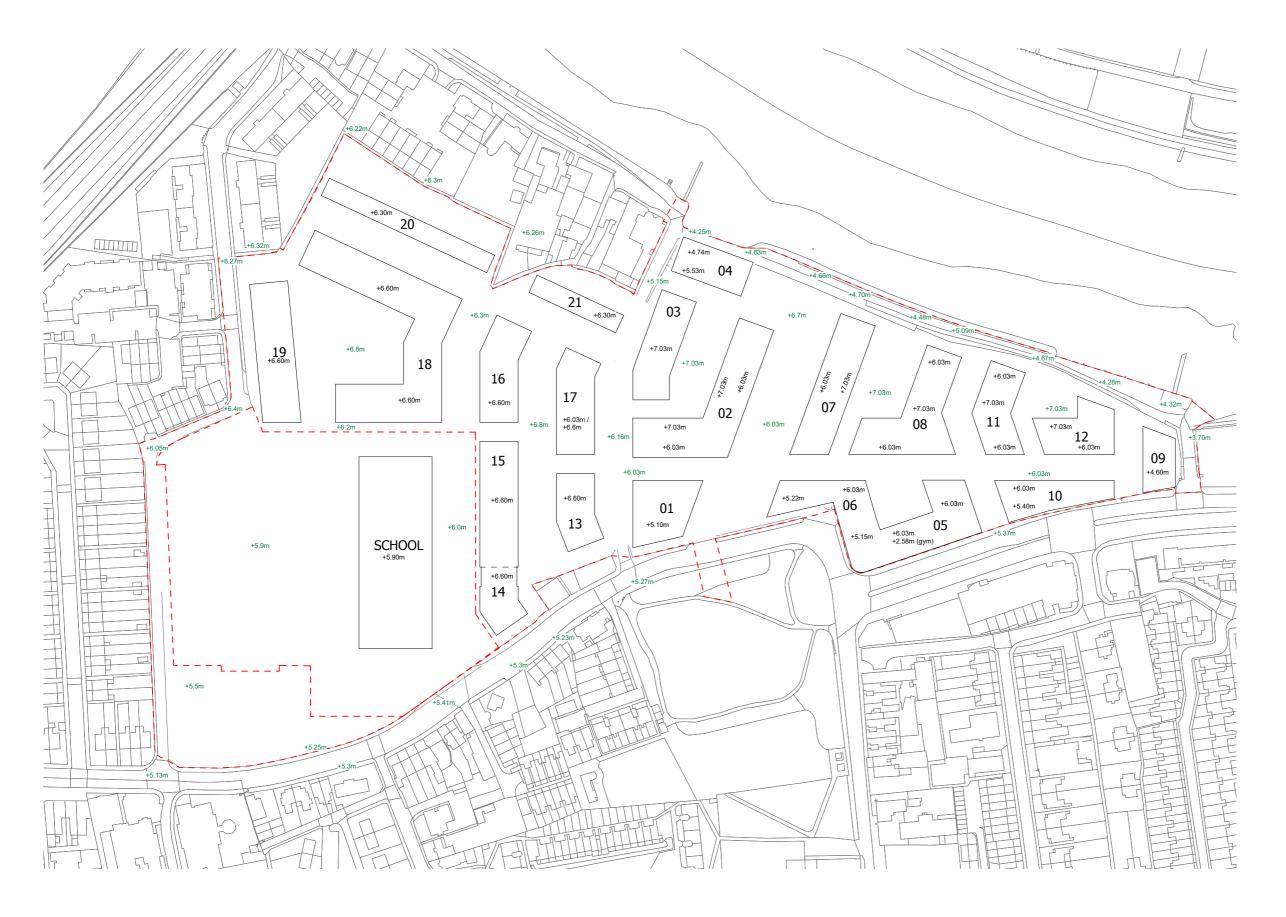

Project Details

Figure Title

Figure Ref Date

File Location

WIE18761-100: Stag Brewery, Mortlake

Figure 5.1: Location of Proposed Buildings within the Site

WIE18761-100\_GR\_ES\_5.1A

 $\label{thm:local_projects} $$ \space{2mm} $$ \space{2mm} $$ is sued figures $$ i$