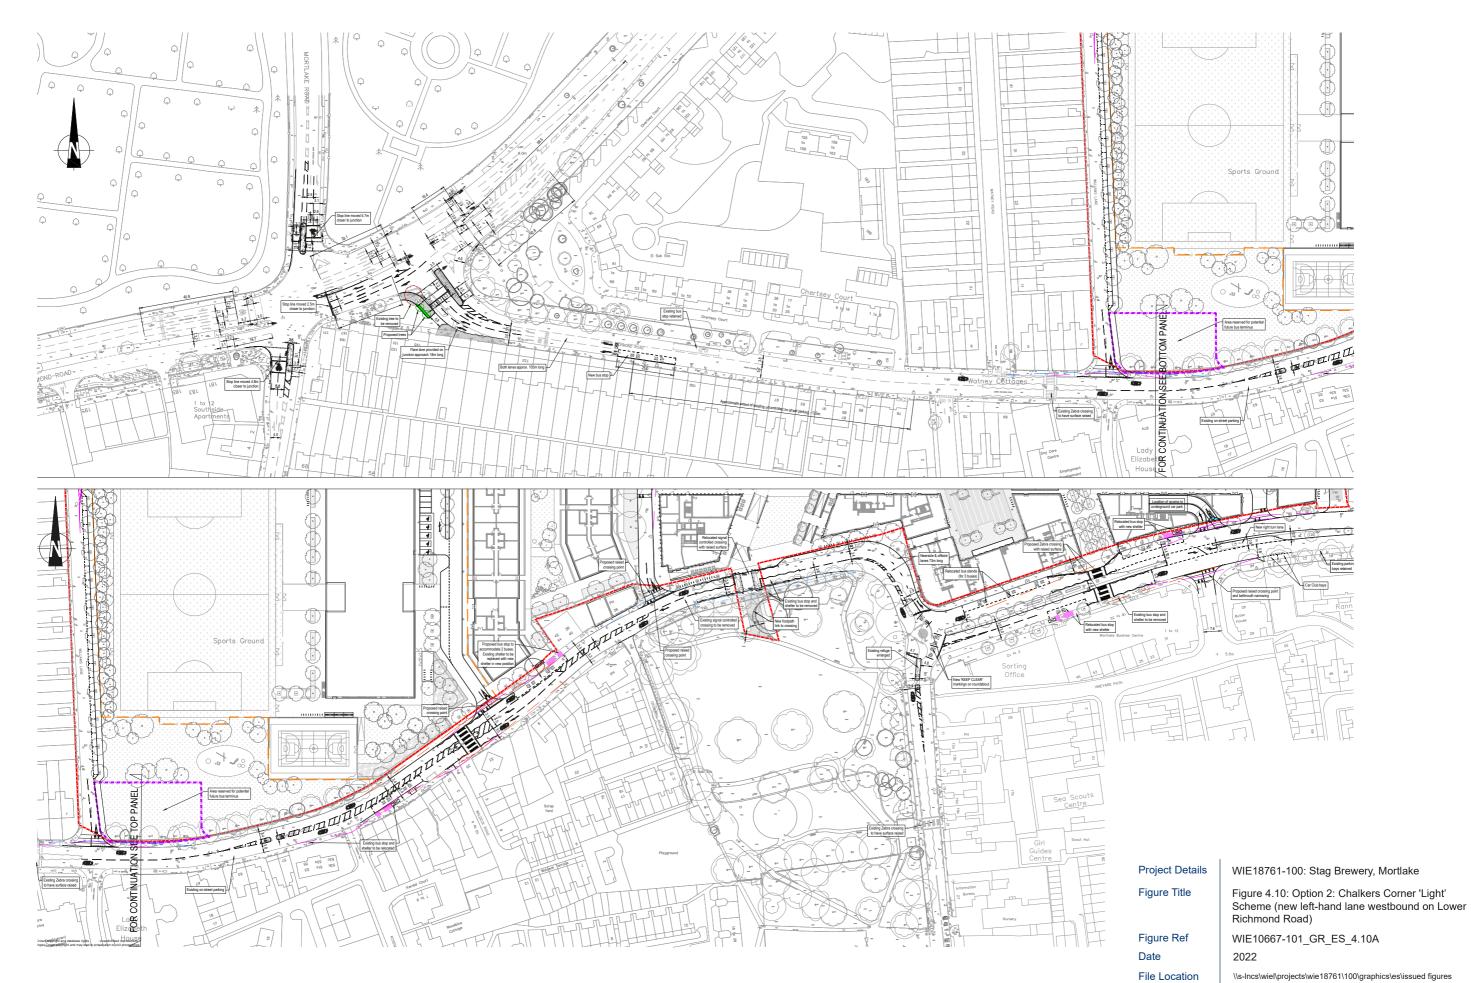

Figure 4.9: Option 1: No Change ('Do Minimum')

WIE10667-101\_GR\_ES\_4.9A

File Location 

File Location

Figure 4.11: Option 3: Option 1 but with a dedicated bus lane westbound on Lower Richmond Road

Figure 4.12: Option 4: Option 2 but with a dedicated bus lane westbound on Lower Richmond Road