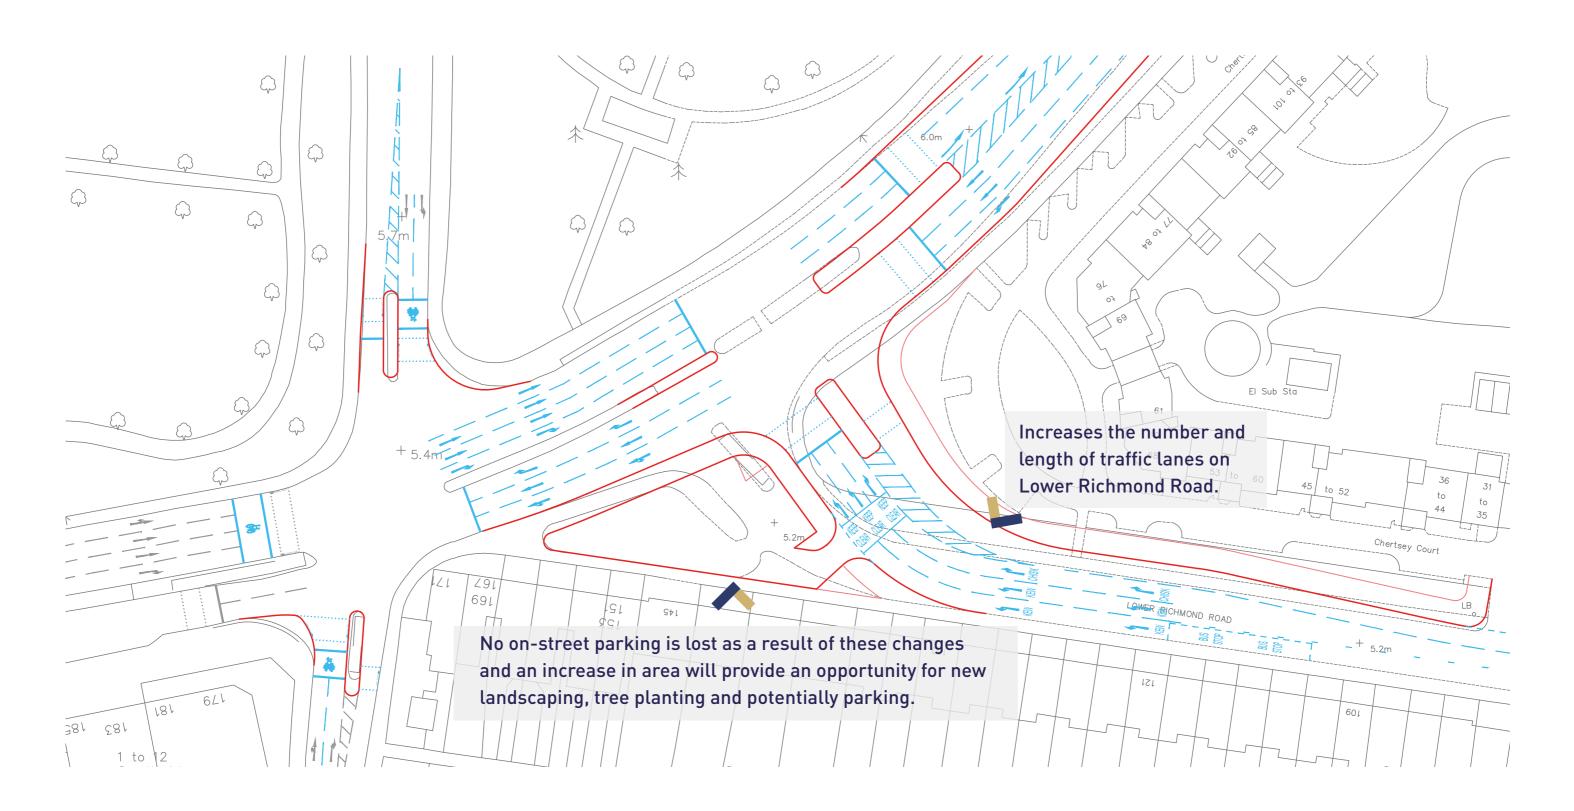

Project Details

WIE18761-100: Stag Brewery, Mortlake

Figure Title

Figure 4.7: March 2017 Chalkers Corner Option

Figure Ref Date WIE18761-100\_GR\_ES\_4.7A

File Location

\\s-lncs\wiel\projects\wie18761\100\graphics\es\issued figures