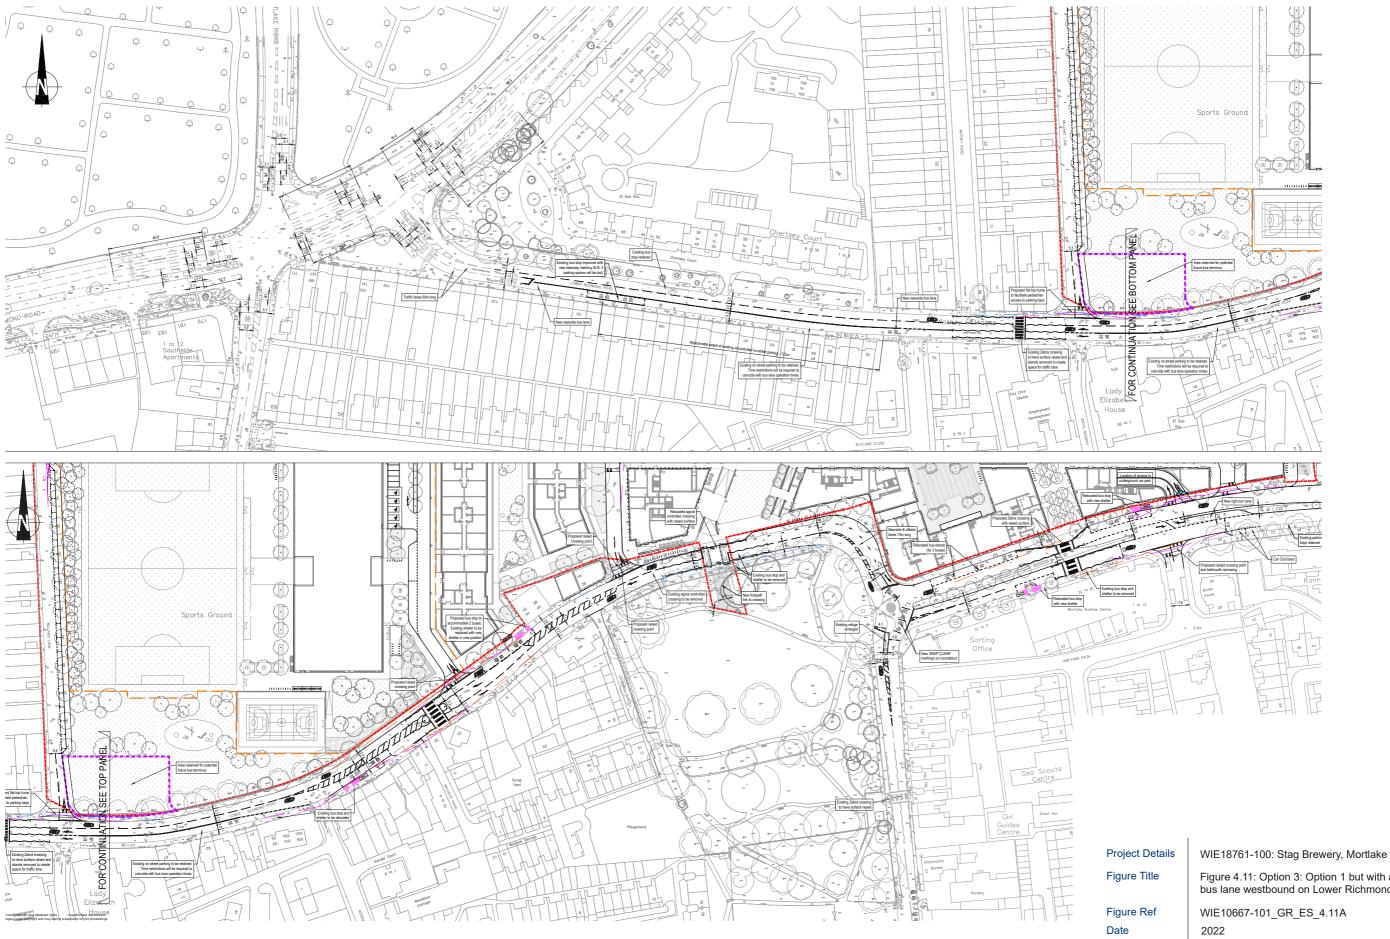

Figure 4.9: Option 1: No Change ('Do Minimum')

WIE10667-101\_GR\_ES\_4.9A

File Location 

File Location

Figure 4.11: Option 3: Option 1 but with a dedicated bus lane westbound on Lower Richmond Road

Figure 4.12: Option 4: Option 2 but with a dedicated bus lane westbound on Lower Richmond Road