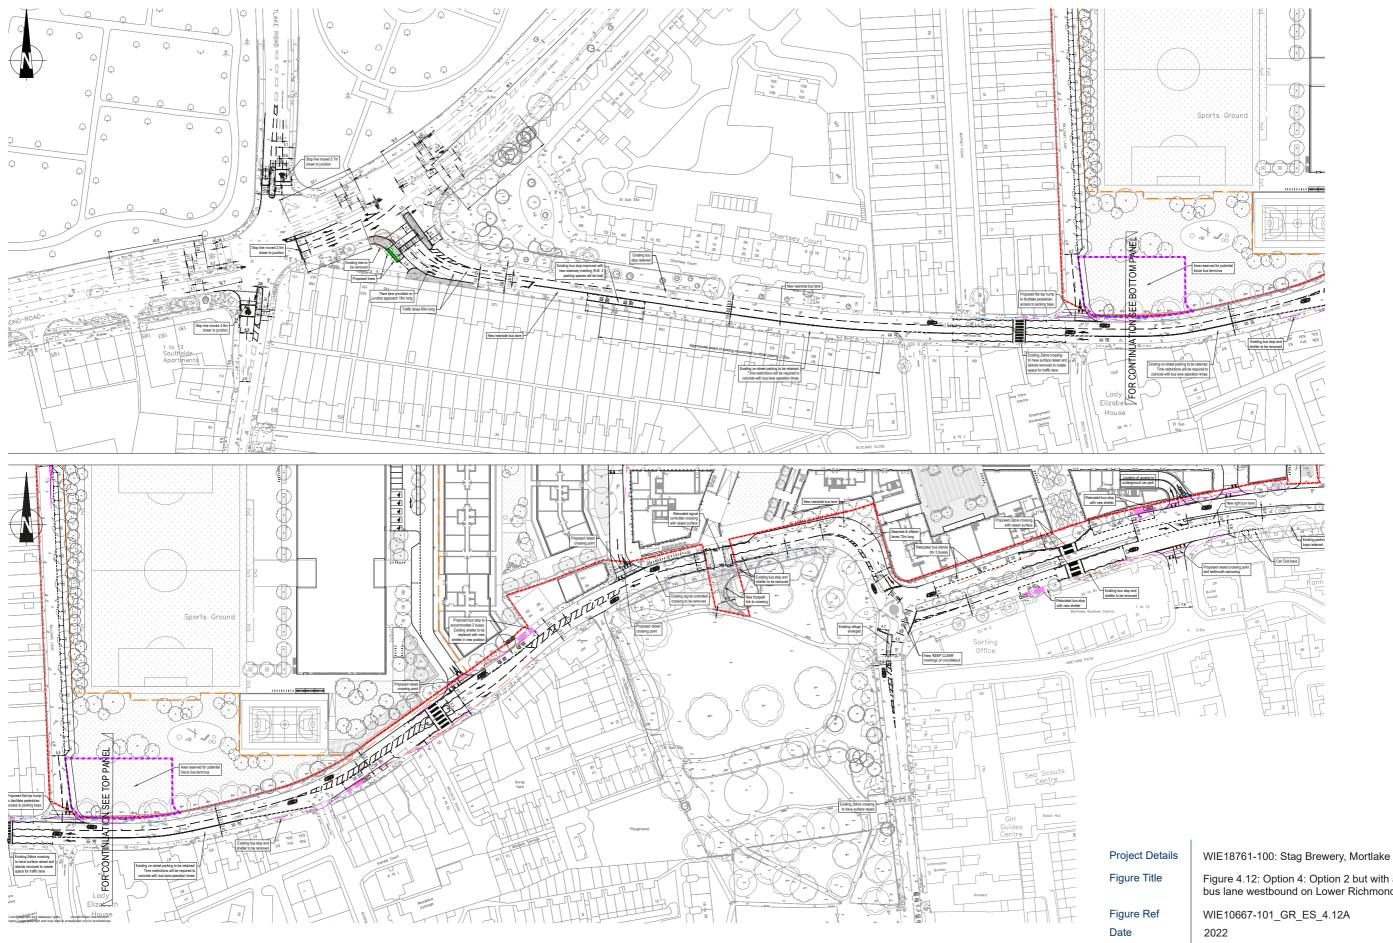

Figure 4.9: Option 1: No Change ('Do Minimum')

WIE10667-101\_GR\_ES\_4.9A

File Location 

File Location

Figure 4.11: Option 3: Option 1 but with a dedicated bus lane westbound on Lower Richmond Road

Figure 4.12: Option 4: Option 2 but with a dedicated bus lane westbound on Lower Richmond Road