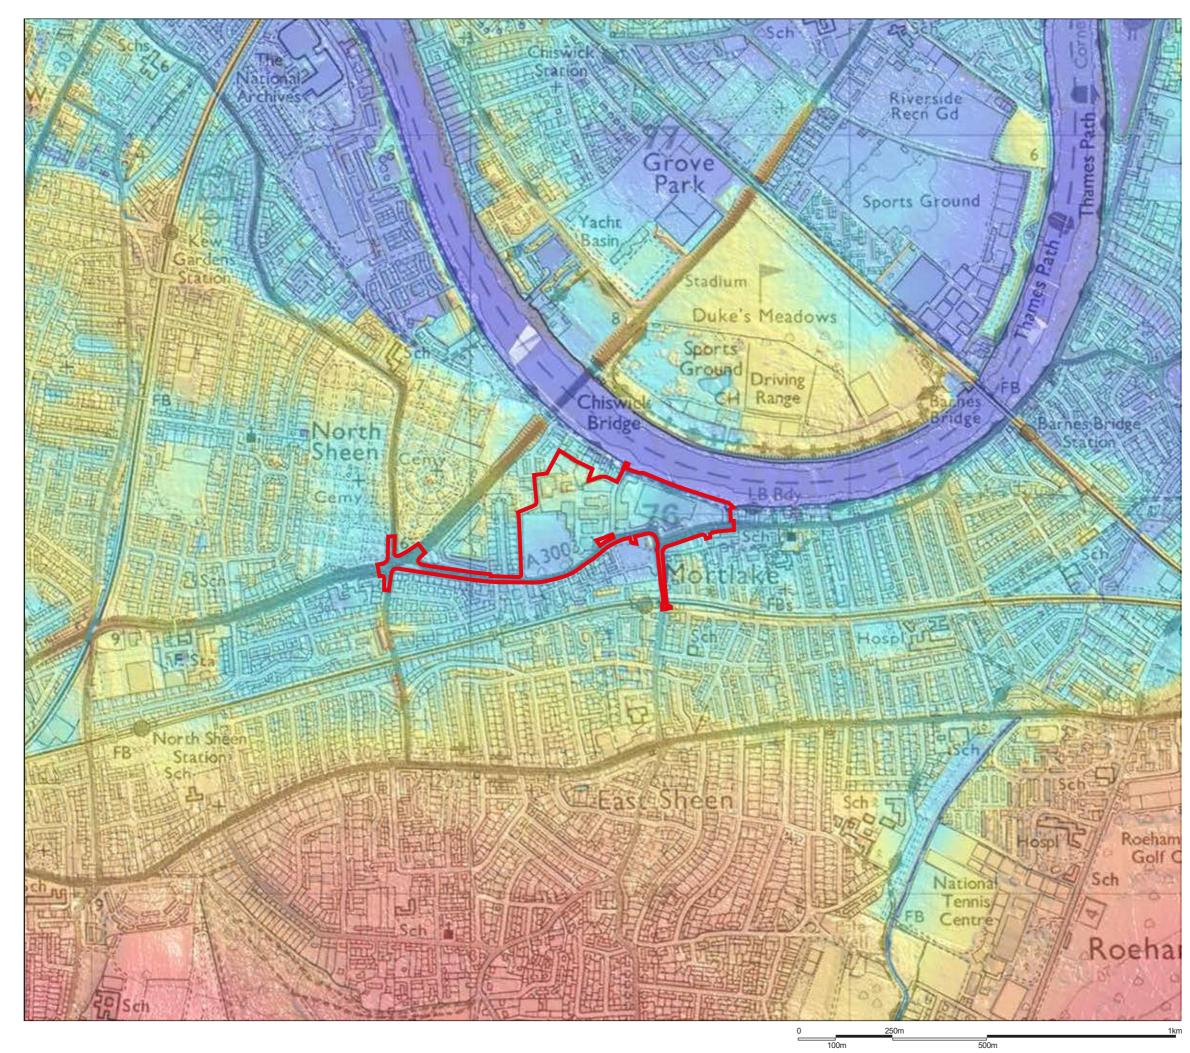

Reproduced from the Ordnance Survey maps with the permission of the Controller of Her Majesty's Stationery Office. Crown copyright, Waterman Infrastructure & Environment, Pickfords Wharf, Clink Street, London SE1 9DG. Licence number LAN1000628.

Elevation (m AOD)

#### Figure Title

Figure Ref Date File Location WIE18671-100: Stag Brewery, Mortlake

Figure 16.1: Terrain Analysis of the Site and Surrounds

WIE18671-101\_GR\_ES\_16.1A

2022

N:\Projects\WIE18671\100\8\_Reports\Graphics\3. ES\Issued Figures\PDF Folder