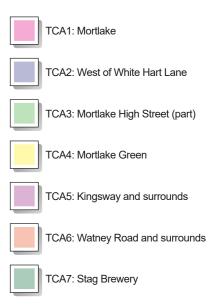

Townscape Character Areas:

Project Details Figure Title

Figure Ref Date File Location WIE18671-100: Stag Brewery, Mortlake

Figure 16.3: Townscape Character Areas as Defined by the Mortlake Village Planning Guidance Draft SPD

WIE18671-100\_GR\_ES\_16.3A

2022

N:\Projects\WIE18671\100\8\_Reports\Graphics\3. ES\lssued Figures\PDF Folder

Reproduced from the Ordnance Survey maps with the permission of the Controller of Her Majesty's Stationery Office, Crown copyright, Waterman Infrastructure & Environment, Pickfords Wharf, Clink Street, London SE1 9DG. Licence number LAN1000628.