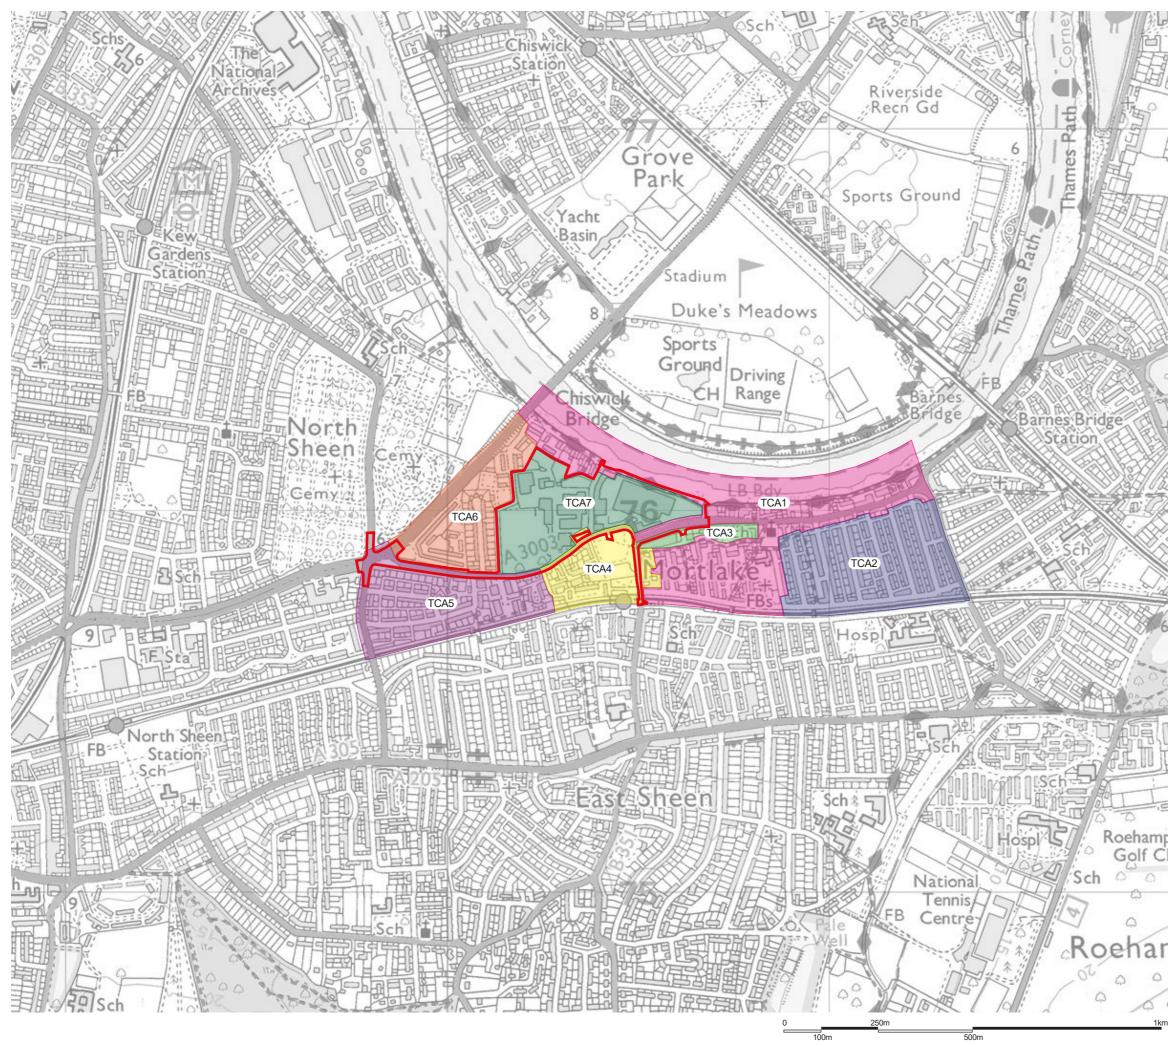

Townscape Character Areas:

Project Details Figure Title

Figure Ref Date File Location WIE18671-100: Stag Brewery, Mortlake

Figure 16.3: Townscape Character Areas as Defined by the Mortlake Village Planning Guidance Draft SPD

WIE18671-100\_GR\_ES\_16.3A

2022

N:\Projects\WIE18671\100\8\_Reports\Graphics\3. ES\lssued Figures\PDF Folder

Reproduced from the Ordnance Survey maps with the permission of the Controller of Her Majesty's Stationery Office, Crown copyright, Waterman Infrastructure & Environment, Pickfords Wharf, Clink Street, London SE1 9DG. Licence number LAN1000628.