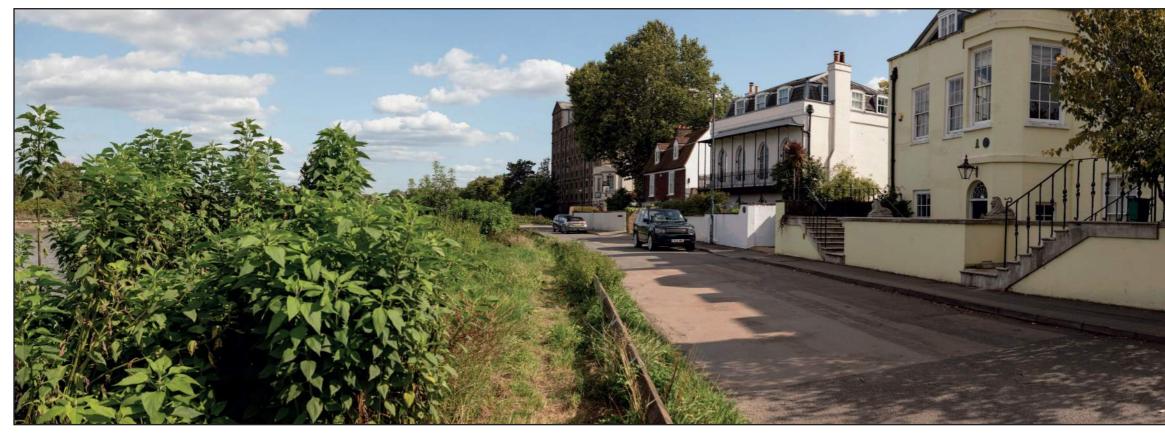

Viewpoint 2: Existing view from Thames Bank adjacent to the University Boat Race marker looking south east towards the Site.

Viewpoint 2: Proposed view from Thames Bank adjacent to the University Boat Race marker looking south east towards the Site.

Outline component of the Development, represented as AVR1 wirelines

|   |  | _ | Ъ |
|---|--|---|---|
|   |  | I |   |
|   |  | I | н |
| _ |  |   |   |

Detailed component of the Development, represented as AVR1 wirelines

Project Details

Figure Title

Figure Ref Date File Location

# WIE18671-100: Stag Brewery, Mortlake

Figure 16.8: Viewpoint 2 Existing and Proposed View from Thames Bank Looking South East

WIE18671-100\_GR\_ES\_16.8A

2022

N:\Projects\WIE18671\100\8\_Reports\Graphics\3. ES\Issued Figures\PDF Folder