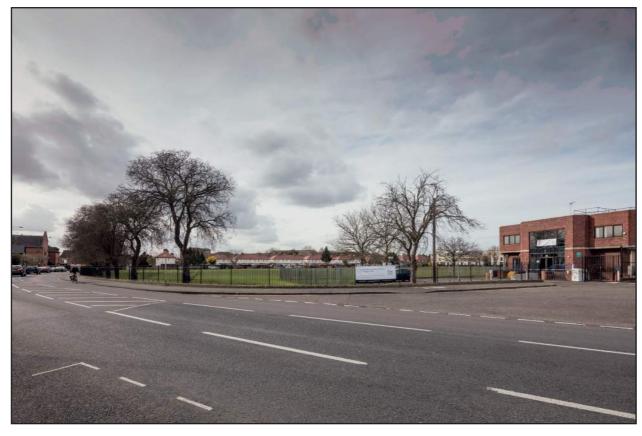

Viewpoint 1a: Existing view from Lower Richmond Road looking North West across the Watney's Sports Ground within the Site.

Viewpoint 1a: Proposed view of the Development from Lower Richmond Road looking northwest.