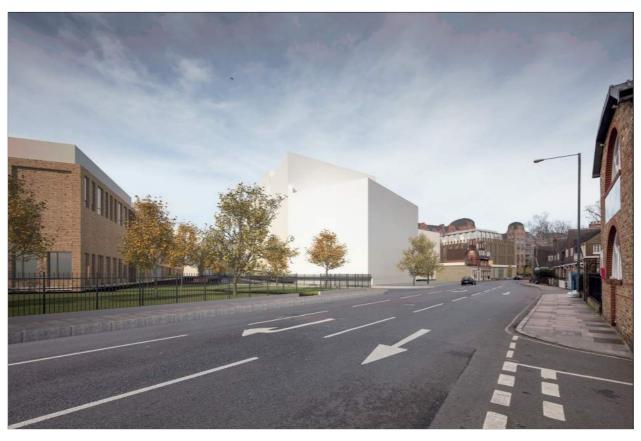

Viewpoint 1a: Existing view from Lower Richmond Road looking North West across the Watney's Sports Ground within the Site.

Viewpoint 1a: Proposed view of the Development from Lower Richmond Road looking northwest.

Project Details

Figure Title

Figure Ref Date File Location

# WIE18671-100: Stag Brewery, Mortlake

Figure 16.6: Viewpoint 1a Existing and Proposed View Looking North West Across Lower Richmond Road

WIE18671-100\_GR\_ES\_16.6A

2022

N:\Projects\WIE18671\100\8\_Reports\Graphics\3. ES\Issued Figures\PDF Folder