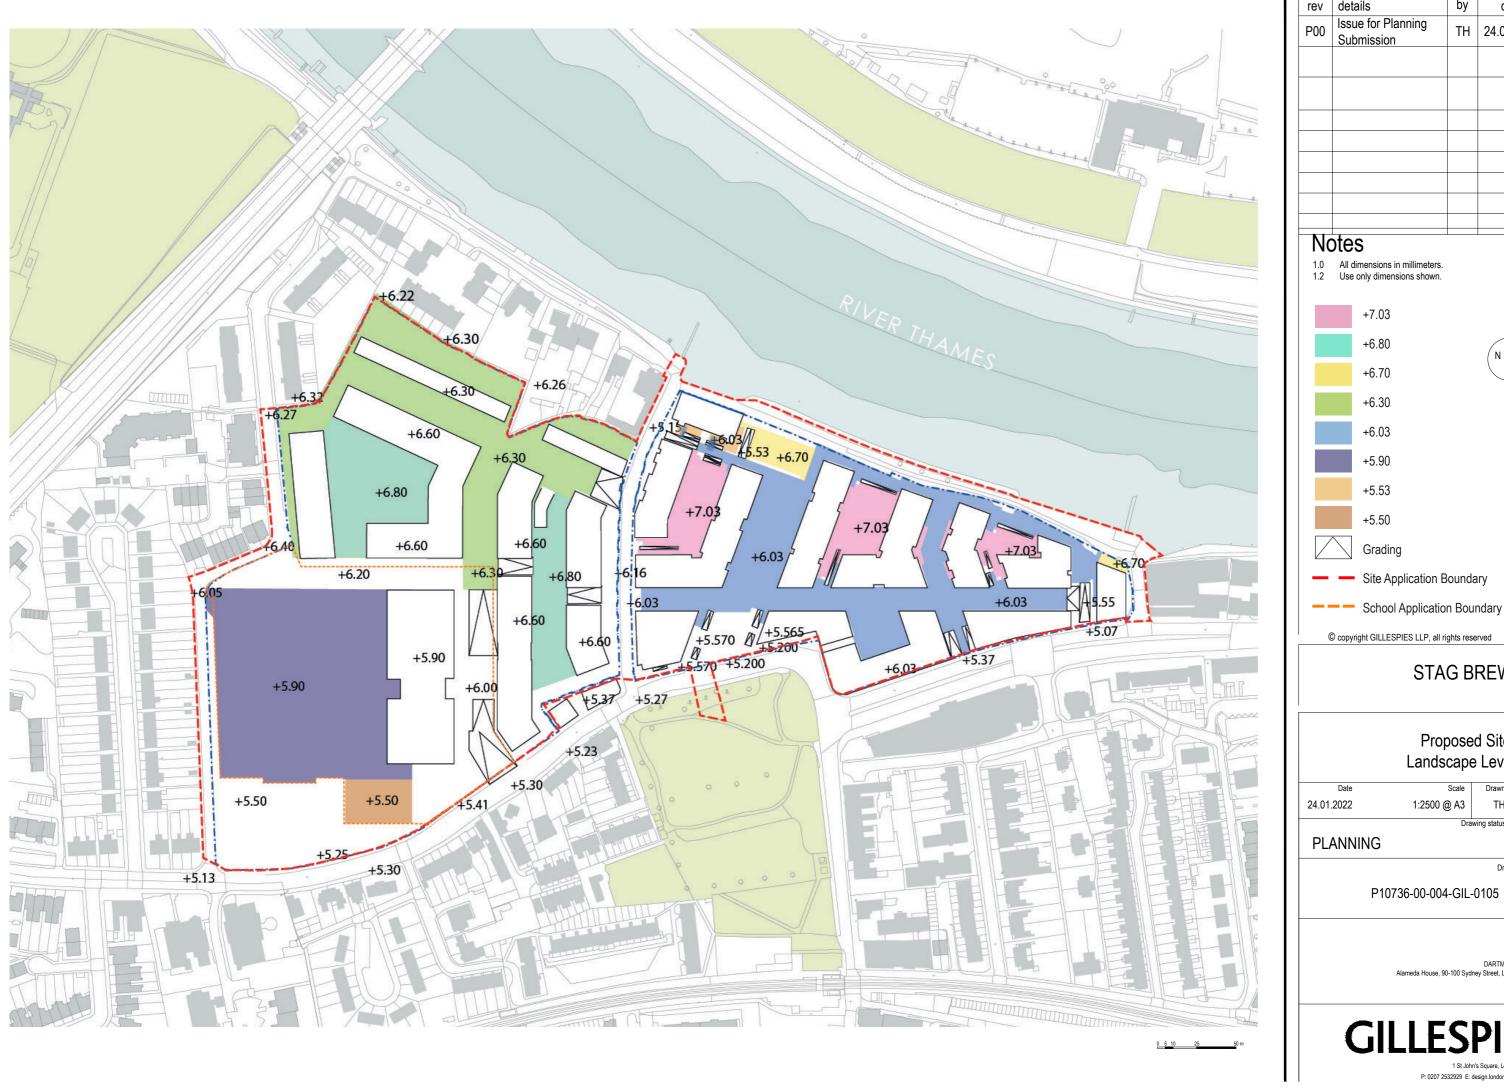

| /     | 1                                                         | tails                       | by | date       |
|-------|-----------------------------------------------------------|-----------------------------|----|------------|
| 0     |                                                           | ue for Planning<br>bmission | TH | 24.01.2022 |
|       |                                                           |                             |    |            |
|       |                                                           |                             |    |            |
|       |                                                           |                             |    |            |
|       |                                                           |                             |    |            |
|       |                                                           |                             |    |            |
|       |                                                           |                             |    |            |
|       |                                                           |                             |    |            |
|       |                                                           |                             |    |            |
| lotes |                                                           |                             |    |            |
| 0     | All dimensions in millimeters. Use only dimensions shown. |                             |    |            |
|       |                                                           | +7.03                       |    |            |
|       |                                                           | +6.80                       |    | N          |
|       |                                                           | +6.70                       |    |            |
|       |                                                           | +6.30                       |    |            |

+6.03

+5.90

+5.53

+5.50

Grading

Site Application Boundary

## $\ensuremath{\mathbb{C}}$ copyright GILLESPIES LLP, all rights reserved STAG BREWERY

Proposed Site Wide Landscape Level Plan

24.01.2022 1:2500 @ A3 TH **PLANNING** 

P10736-00-004-GIL-0105

DARTMOUTH CAPITAL Alameda House, 90-100 Sydney Street, London SW3 6NJ