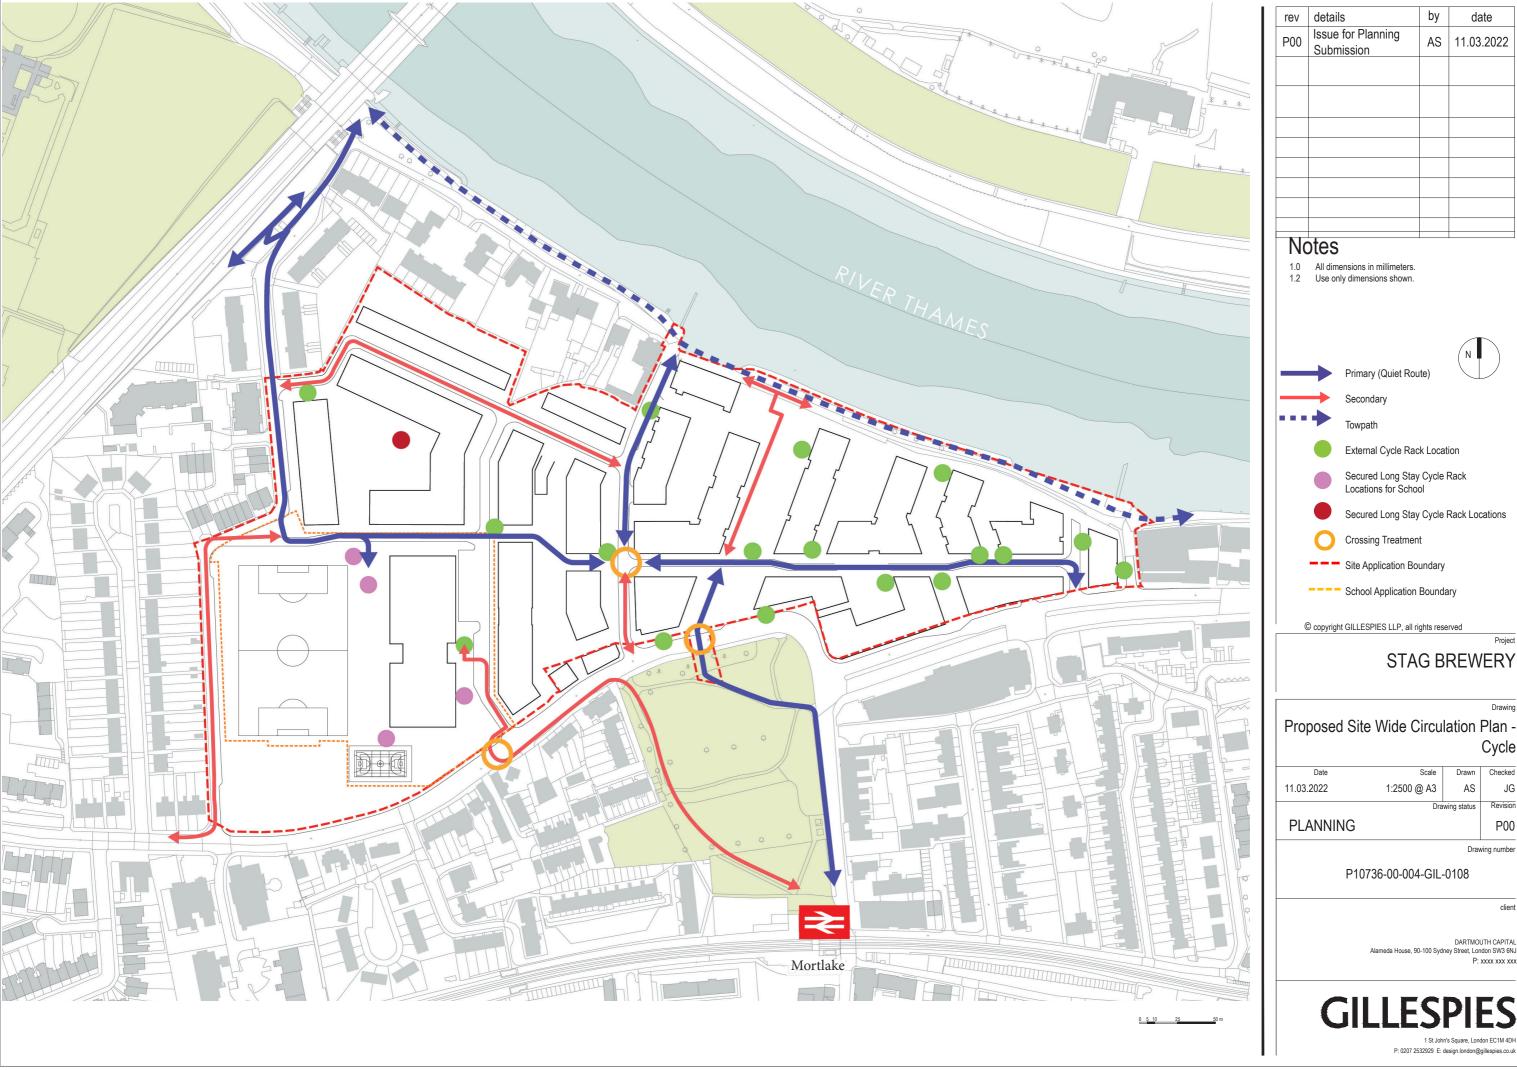

External Cycle Rack Location

Secured Long Stay Cycle Rack Locations for School

## STAG BREWERY

## Proposed Site Wide Circulation Plan -Cycle

| Date       | Scale       | Drawn          | Checked |
|------------|-------------|----------------|---------|
| 11.03.2022 | 1:2500 @ A3 | AS             | JG      |
|            | Dra         | Drawing status |         |
| PLANNING   |             |                | P00     |