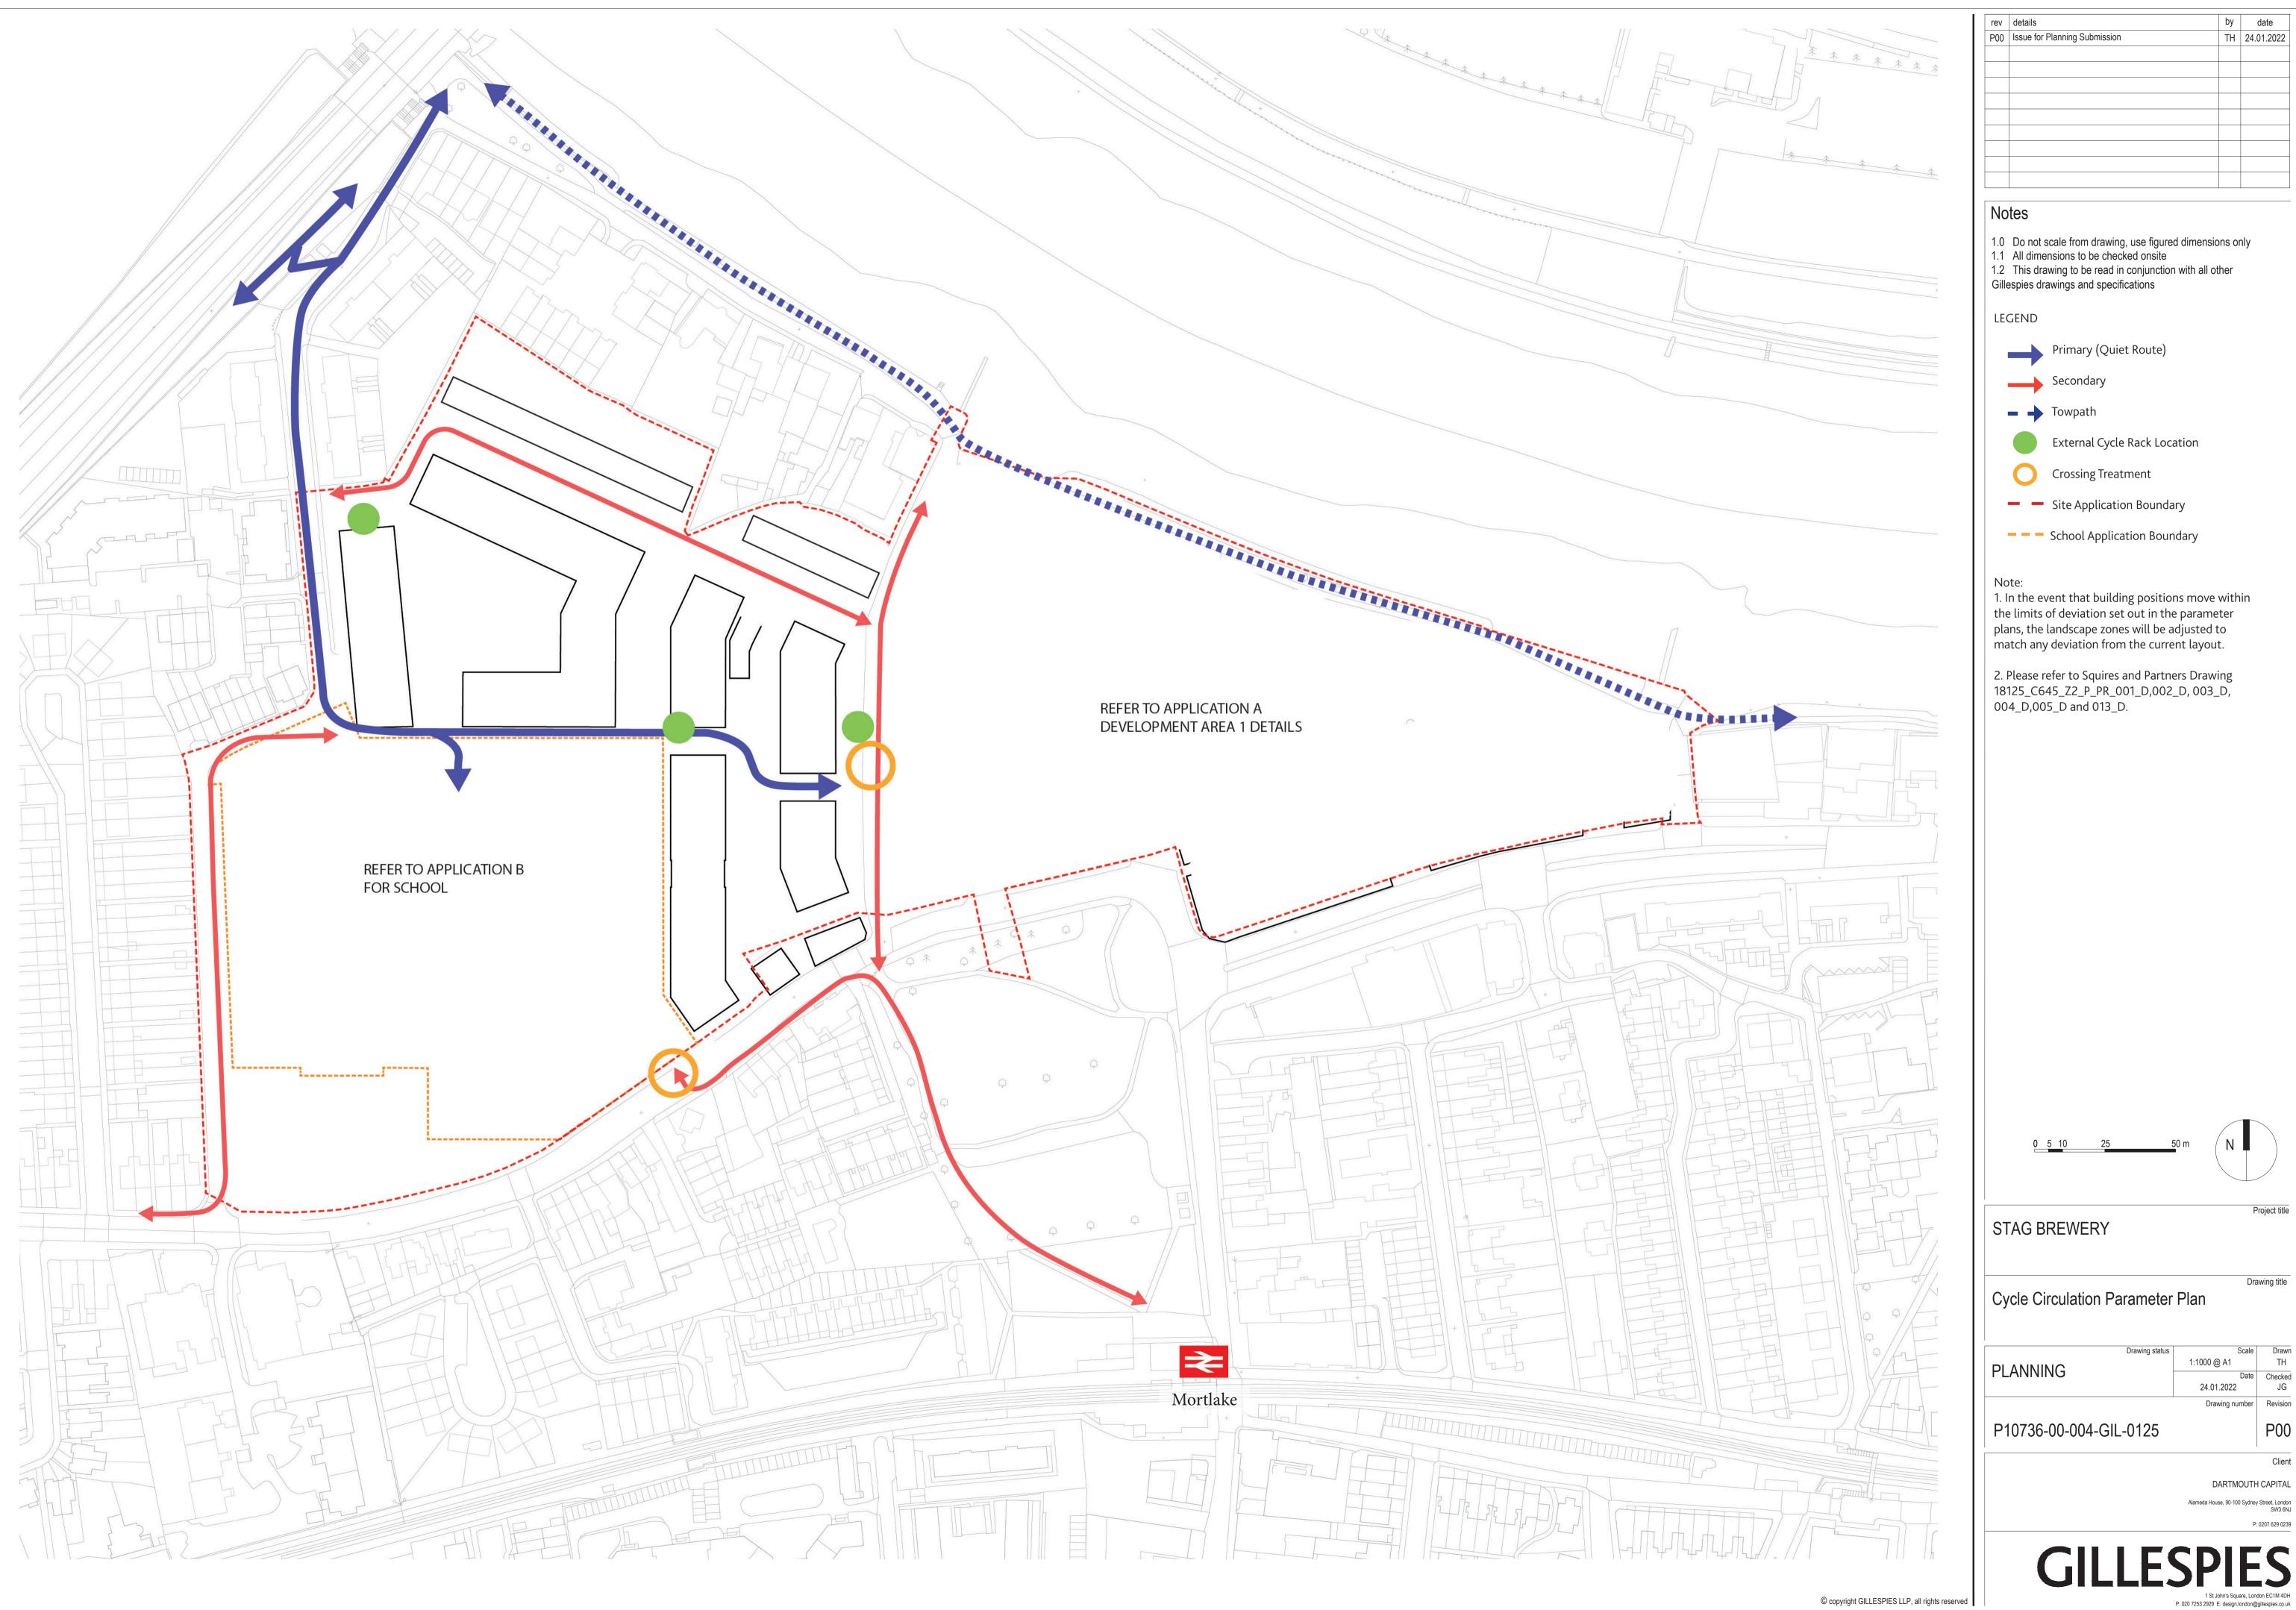

| rev        | details                                                                                                                                                                     | by | date       |
|------------|-----------------------------------------------------------------------------------------------------------------------------------------------------------------------------|----|------------|
| P00        | Issue for Planning Submission                                                                                                                                               | TH | 24.01.2022 |
|            |                                                                                                                                                                             |    |            |
|            |                                                                                                                                                                             |    |            |
|            |                                                                                                                                                                             |    |            |
|            |                                                                                                                                                                             |    |            |
|            |                                                                                                                                                                             |    |            |
|            |                                                                                                                                                                             |    |            |
|            |                                                                                                                                                                             |    |            |
| NO         | tes                                                                                                                                                                         |    |            |
| 1.1<br>1.2 | Do not scale from drawing, use figured dimer<br>All dimensions to be checked onsite<br>This drawing to be read in conjunction with al<br>espies drawings and specifications |    | nly        |
| LEC        | GEND                                                                                                                                                                        |    |            |
| I          | Primary (Quiet Route)                                                                                                                                                       |    |            |
|            | Secondary                                                                                                                                                                   |    |            |
|            | Towpath                                                                                                                                                                     |    |            |
| 1          | · · · · · · · · · · · · · · · · · ·                                                                                                                                         |    |            |
| 1          | External Cycle Rack Location                                                                                                                                                |    |            |