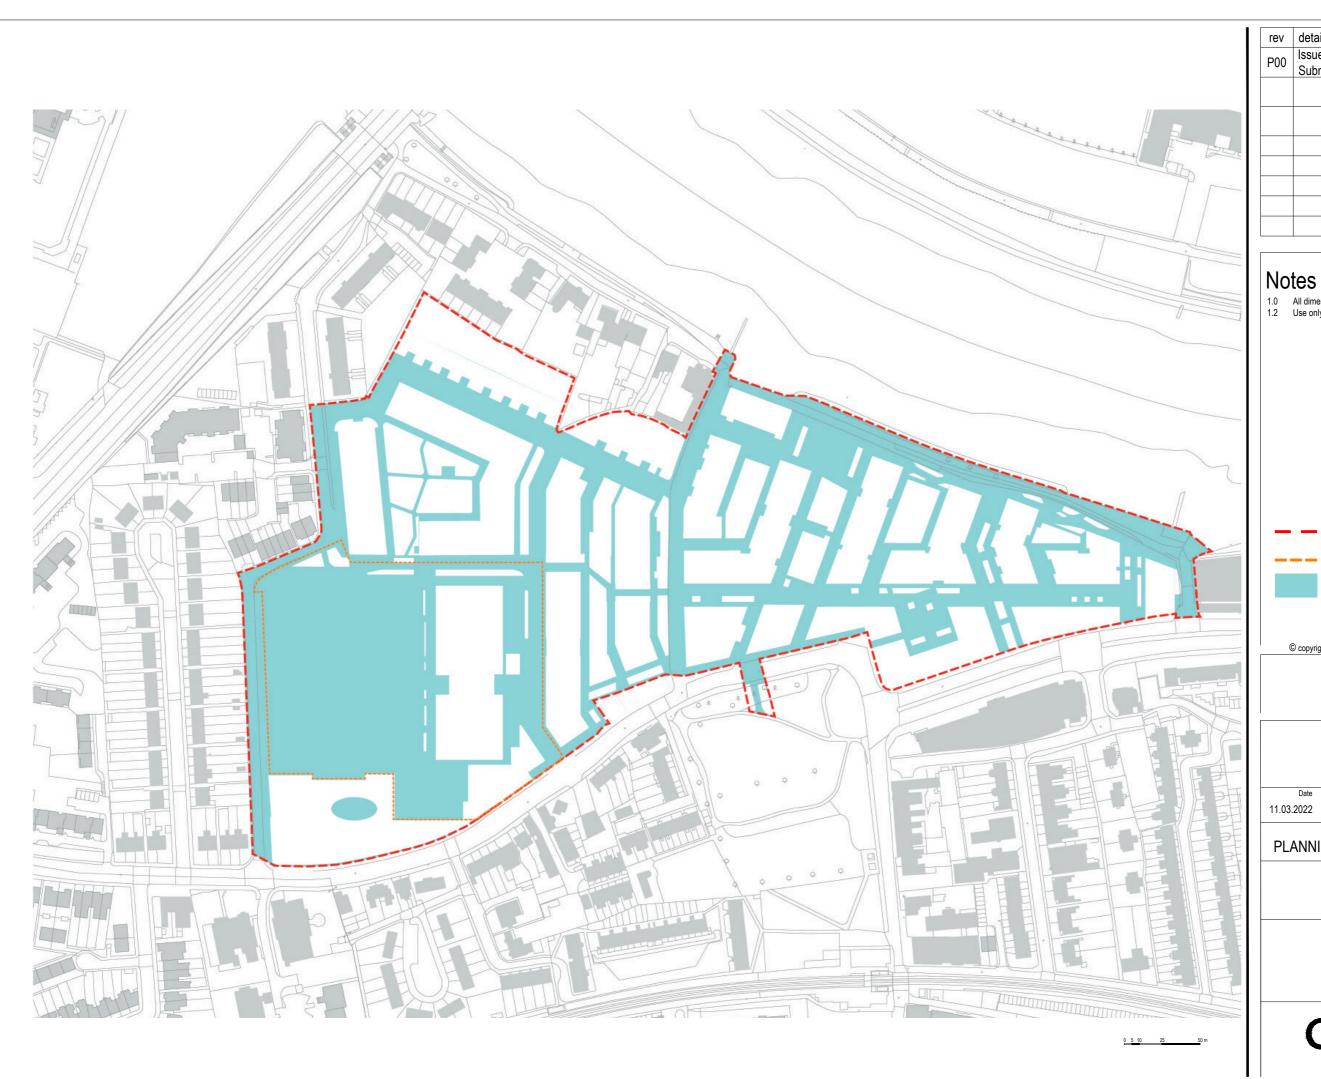

- 1.0 All dimensions in millimeters.1.2 Use only dimensions shown.

School Application Boundary Hard Landscape

© copyright GILLESPIES LLP, all rights reserved

STAG BREWERY

Proposed Site Wide Hard Landscape Plan

| Date       | Scale       | Drawn          | Checked |
|------------|-------------|----------------|---------|
| 11.03.2022 | 1:2500 @ A3 | AS             | JG      |
|            | Dra         | Drawing status |         |
| PLANNING   |             |                | P00     |