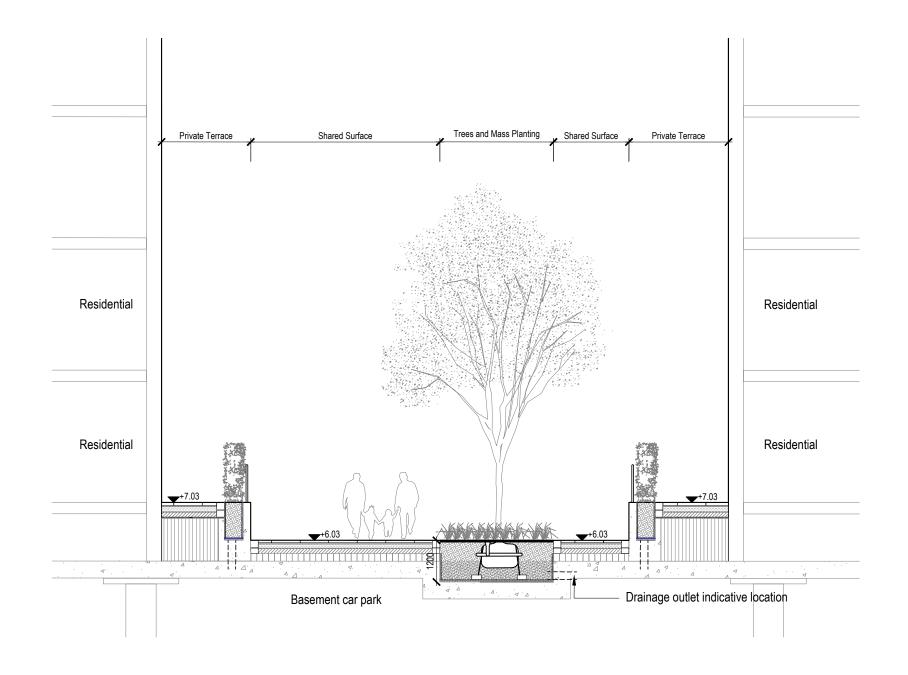

## Notes 1.0 All dimensions in millimeters.1.2 Use only dimensions shown.

© copyright GILLESPIES LLP, all rights reserved

STAG BREWERY

Residential Street Section

P10736-00-004-GIL-0203 Revision P00

drawing status PLANNING

24.01.2022 1:100 @ A3 Drawn TH Checked DARTMOUTH CAPITAL Alameda House, 90-100 Sydney Street, London SW3 6NJ

P 0207 2532929 E design.london@gillespies.co.uk

R:\P10736-00-004 Stag Brewery Planning Application 2022\Drawings\01 Design\CAD\200 Series\P10736-00-004-GIL-0203 [Typical Street].dwg