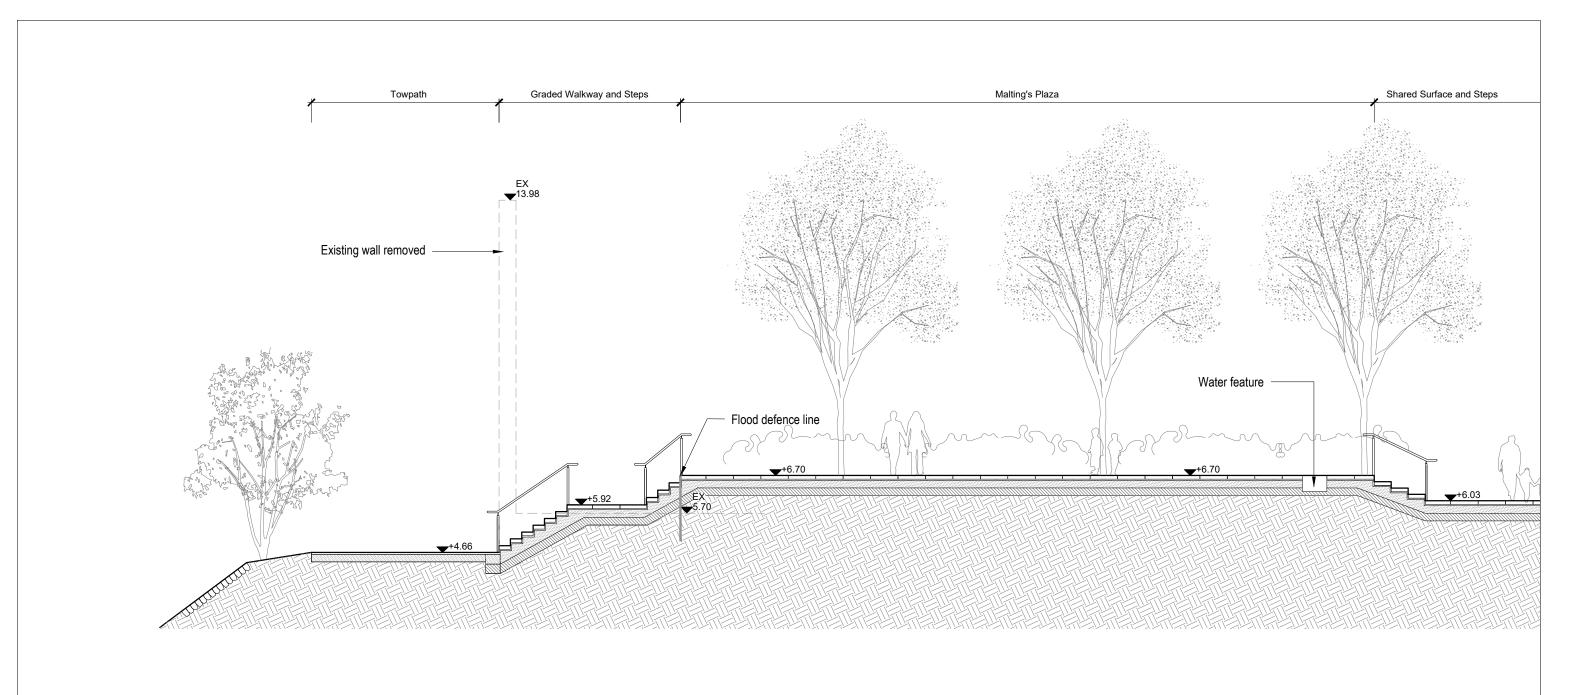

## STAG BREWERY

Proposed Maltings Plaza Section

| Drawing number         |
|------------------------|
| P10736-00-004-GIL-0205 |
| Revision               |
| P00                    |
|                        |