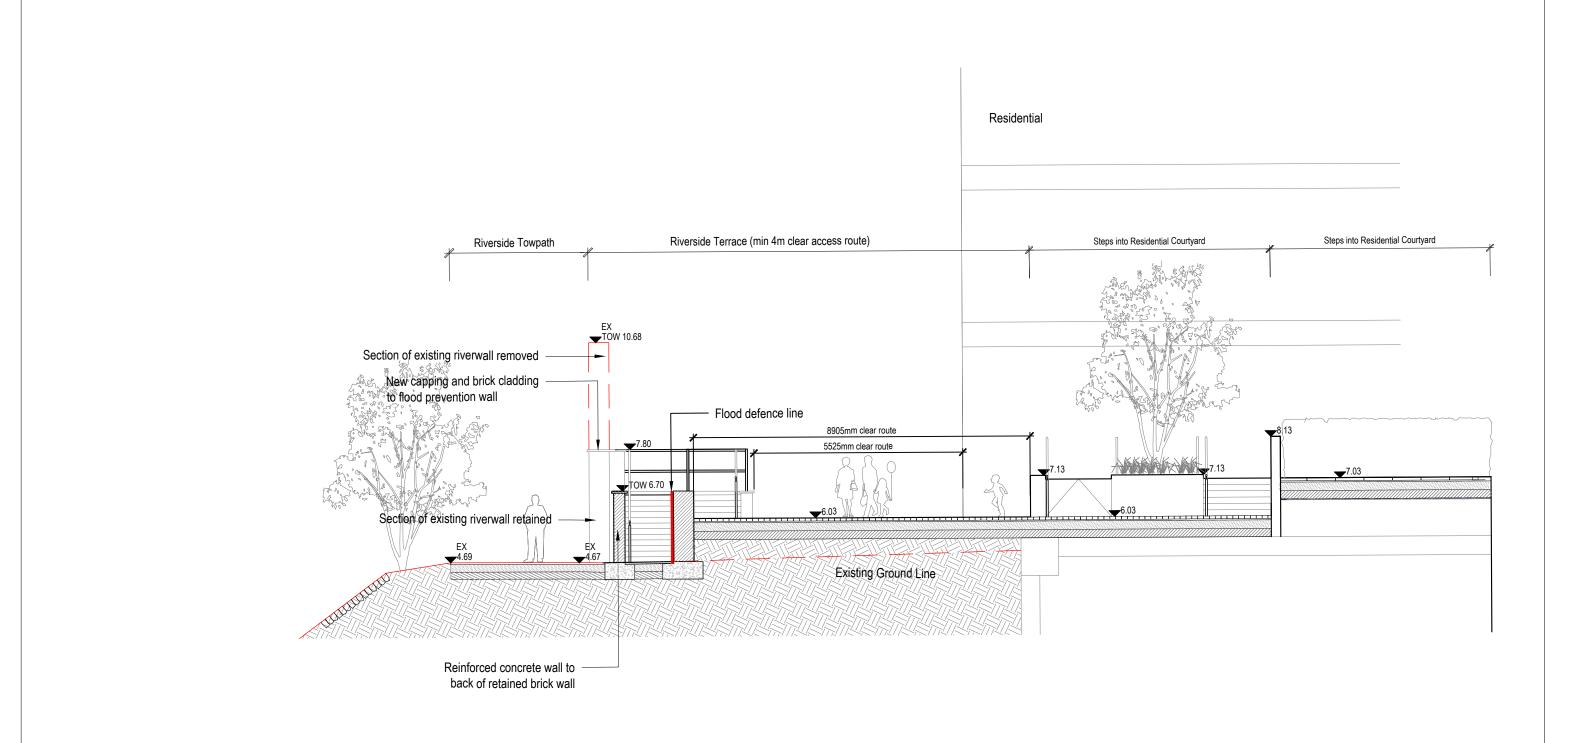

## STAG BREWERY

Proposed River Terrace Section 1

| Drawing number         |
|------------------------|
| P10736-00-004-GIL-0206 |
| Revision               |
| P00                    |
| drawing status         |