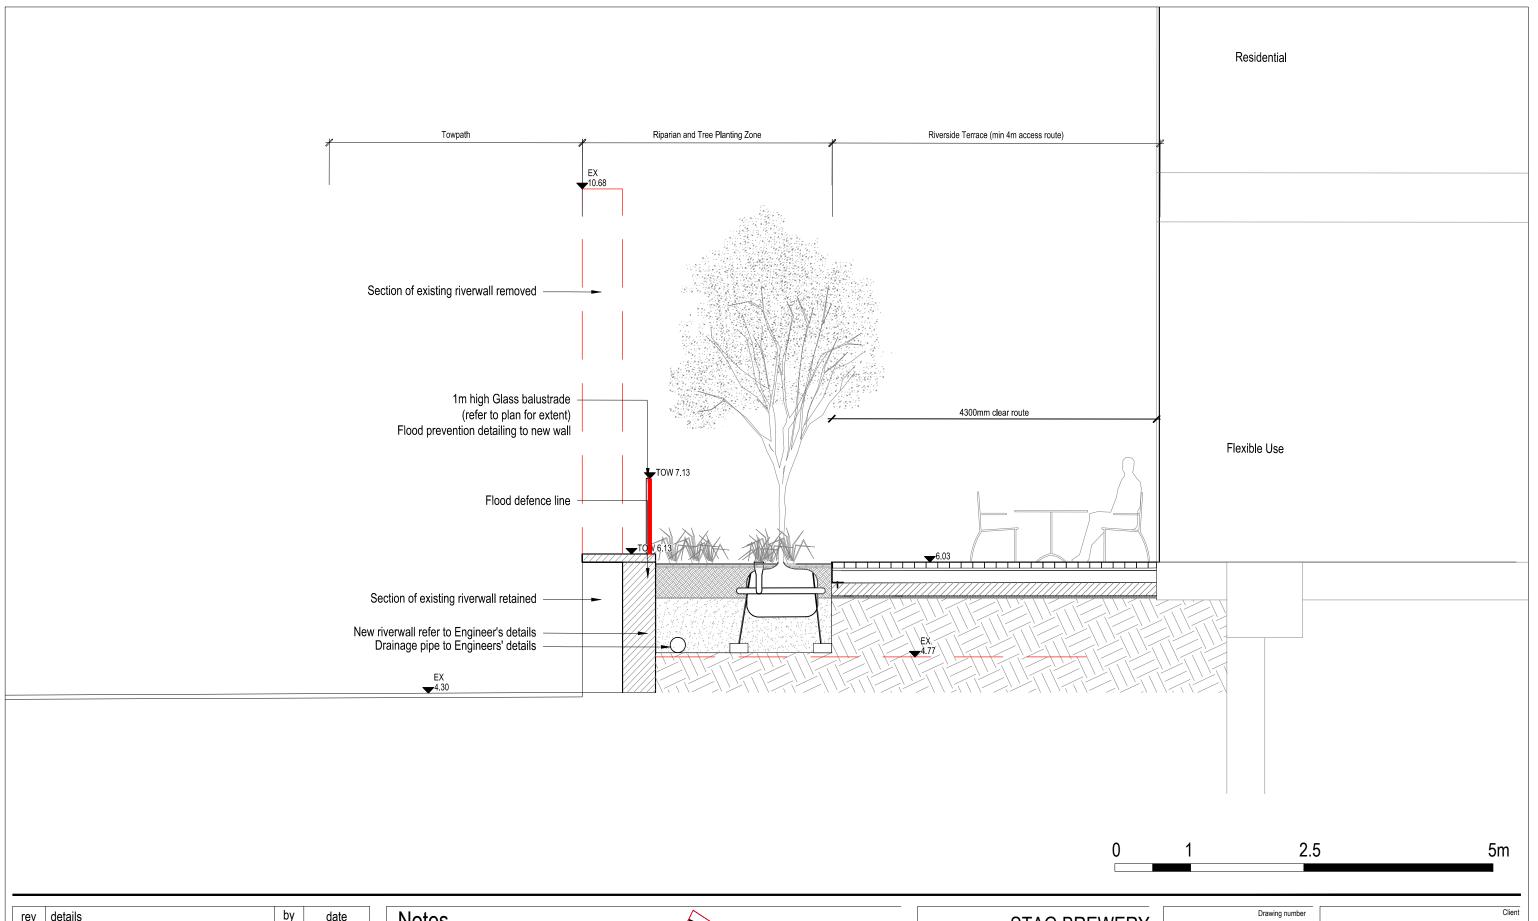

| STAG BREWERY |  |  |
|--------------|--|--|
|              |  |  |
|              |  |  |

Proposed River Terrace Section 2

P10736-00-004-GIL-0207
Revision
P00

PLANNING

Date Scale
24.01.2022 1:50 @ A3

-0207
Revision
P00
Alameda House, 90-100 Sydney Street, London SW3 6NJ
P: 0207 629 0239