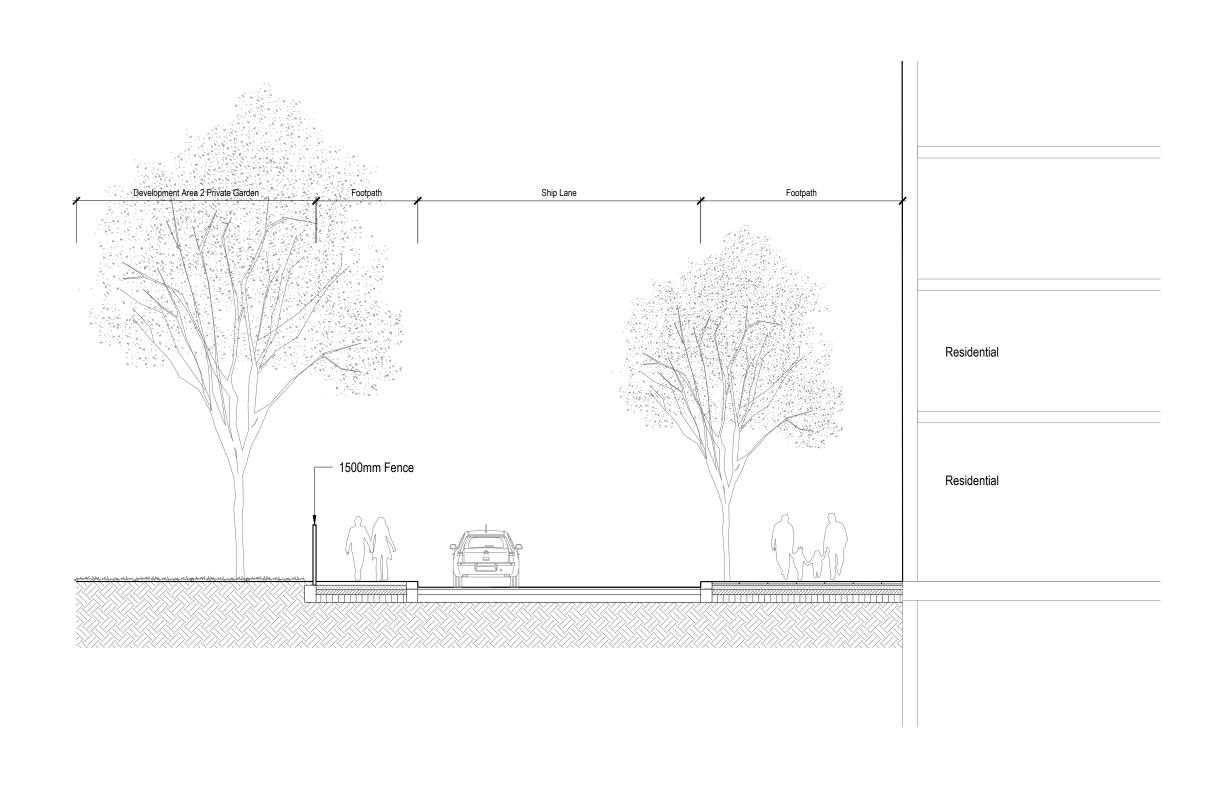

## Notes

1.0 All dimensions in millimeters.1.2 Use only dimensions shown.

STAG BREWERY

Section 2

P10736-00-004-GIL-0209 Revision P00 drawing status

**PLANNING** 

Date 24.01.2022 Scale 1:100 @ A3 Proposed Ship Lane Drawn TH Checked DARTMOUTH CAPITAL Alameda House, 90-100 Sydney Street, London SW3 6NJ P: 0207 629 0239