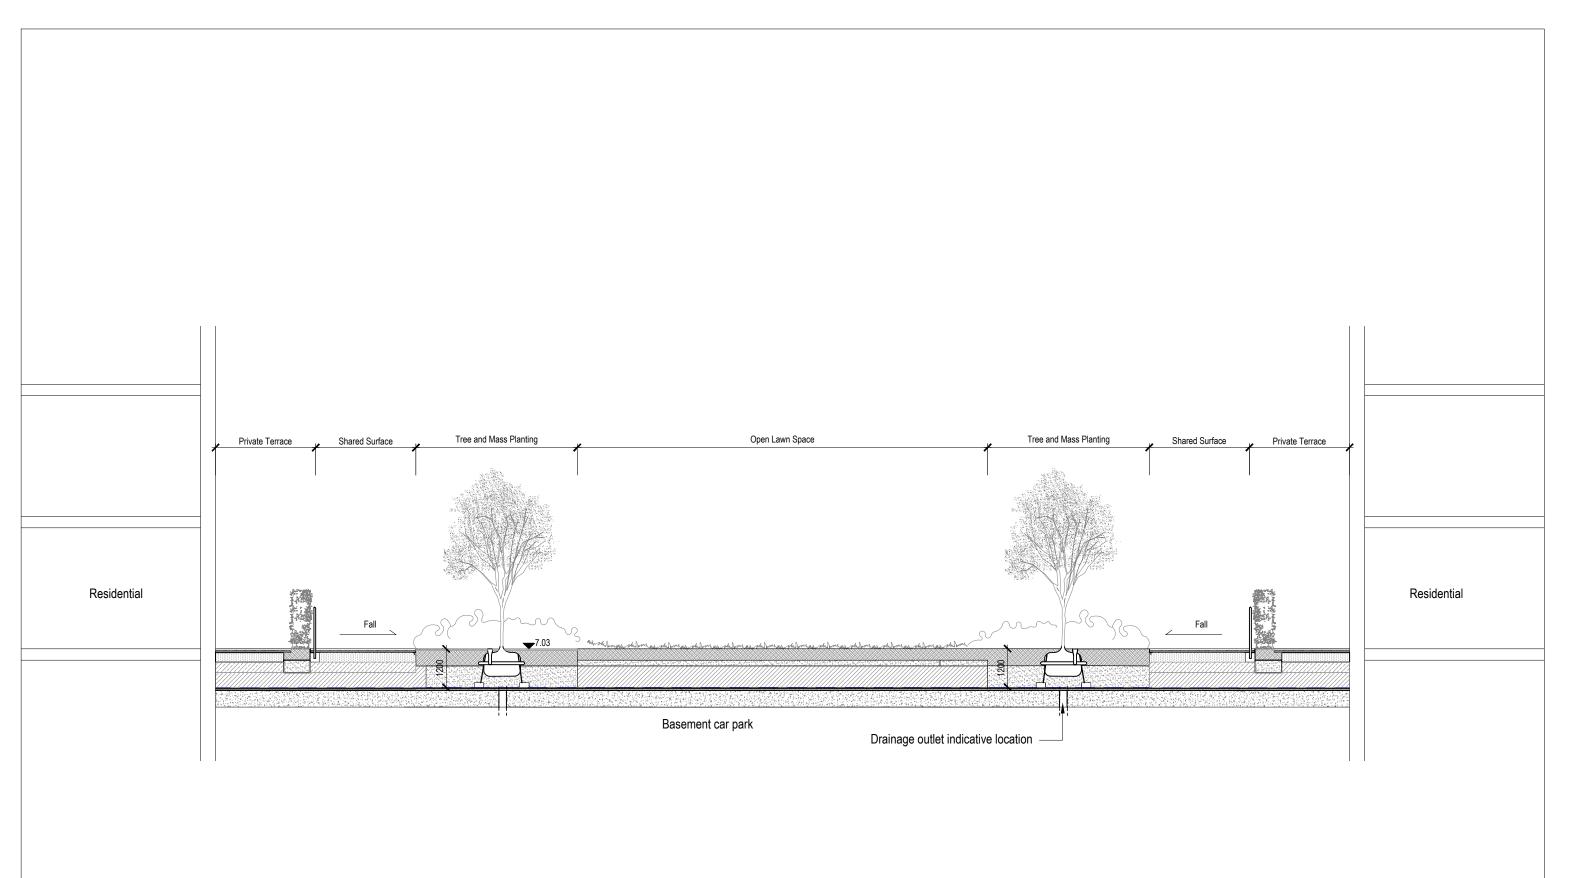

## STAG BREWERY

Proposed Detailed Application Typical Courtyard Section

| Drawing number         |  |
|------------------------|--|
| P10736-00-004-GIL-0211 |  |
| Revision               |  |
| P00                    |  |

drawing status **PLANNING** 

Date 24.01.2022 Scale 1:100 @ A3 Drawn TH Checked

R:\P10736-00-004 Stag Brewery Planning Application 2022\Drawings\01 Design\CAD\200 Series\P10736-00-004-GIL-0211 [Phase 1 Typical Courtyard].dwg