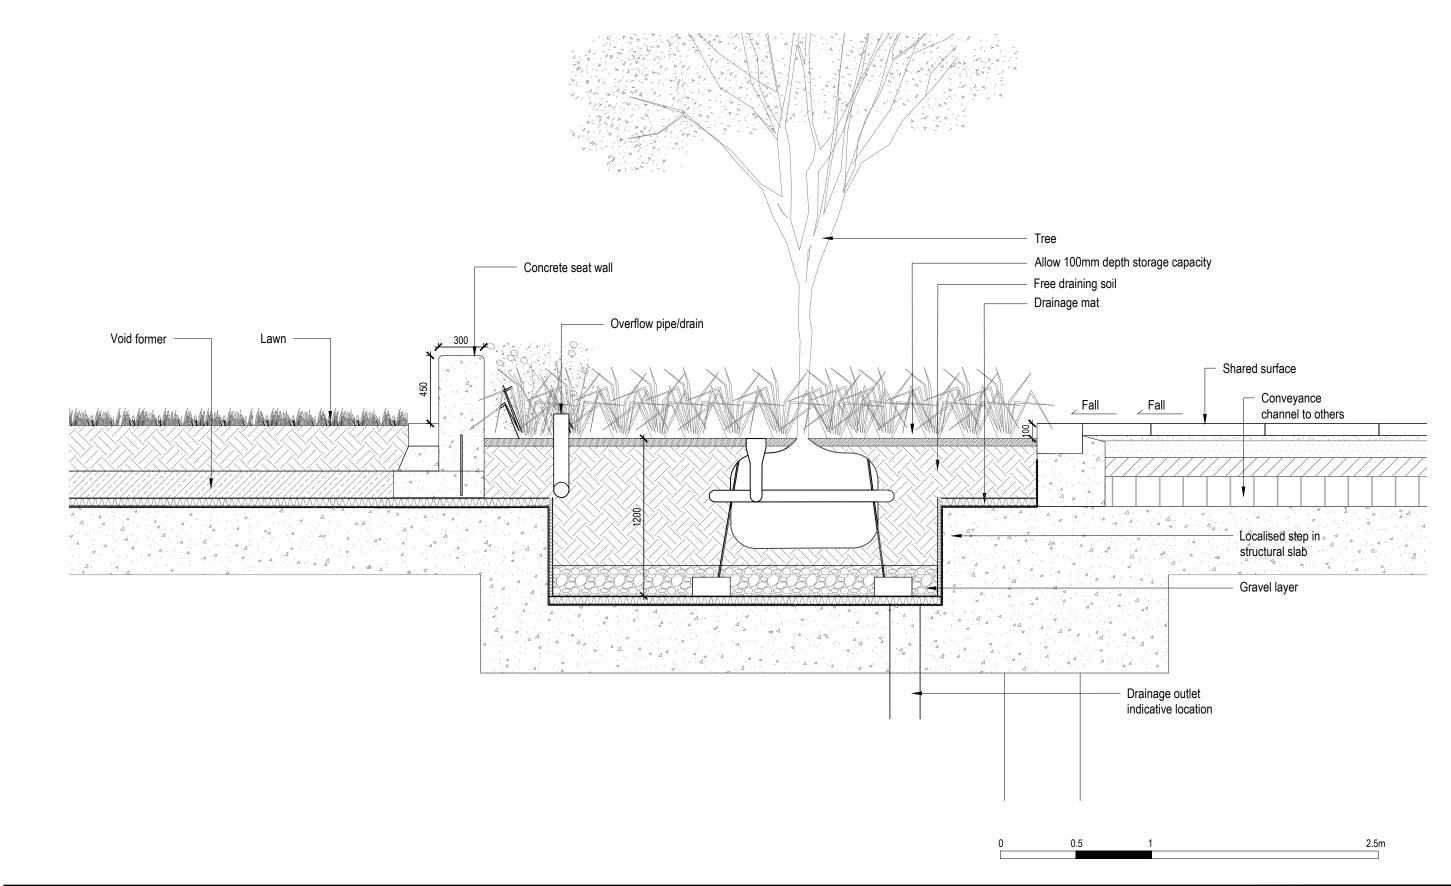

R:\P10736-00-004 Stag Brewery Planning Application 2022\Drawings\01 Design\CAD\300 Series\P10736-00-004-GIL-0301 [Typical Rain Garden 2].dwg

© copyright GILLESPIES LLP, all rights reserved