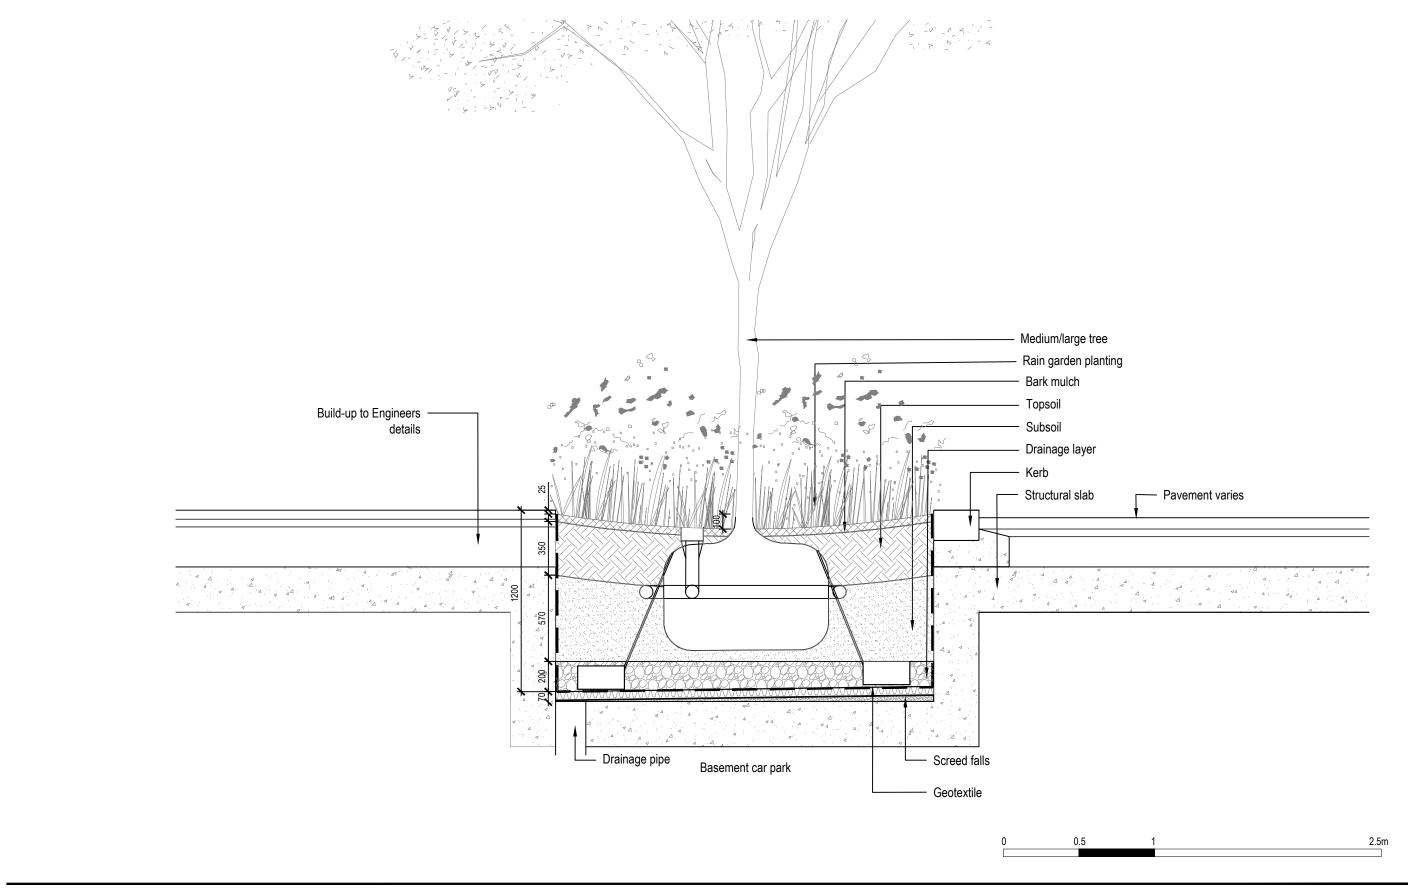

## Notes 1.0 All dimensions in millimeters.1.2 Use only dimensions shown.

STAG BREWERY

Typical Residential Street Tree Pit Over Basement Car Park Detail P10736-00-004-GIL-0302 Revision P00 drawing status