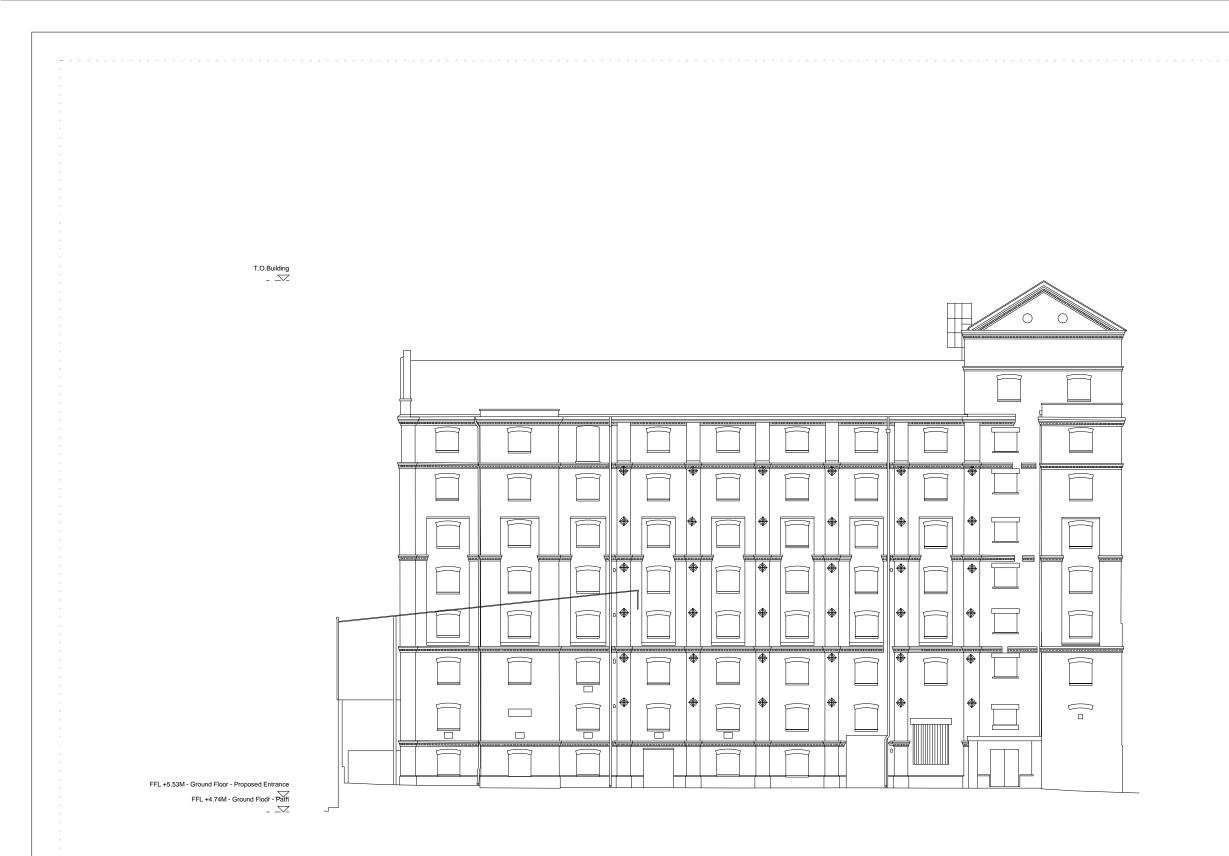

## Drawing

FORMER MALTINGS BUILDING -EXISTING SOUTH ELEVATION

| Drawn      | Date            | Scale                    |
|------------|-----------------|--------------------------|
| KHO        | 19/01/18        | 1:100 @ A1<br>1:200 @ A3 |
| Job Number | Drawing number  | Revision                 |
| 16019      | JA12_B4_E_S_001 | -                        |