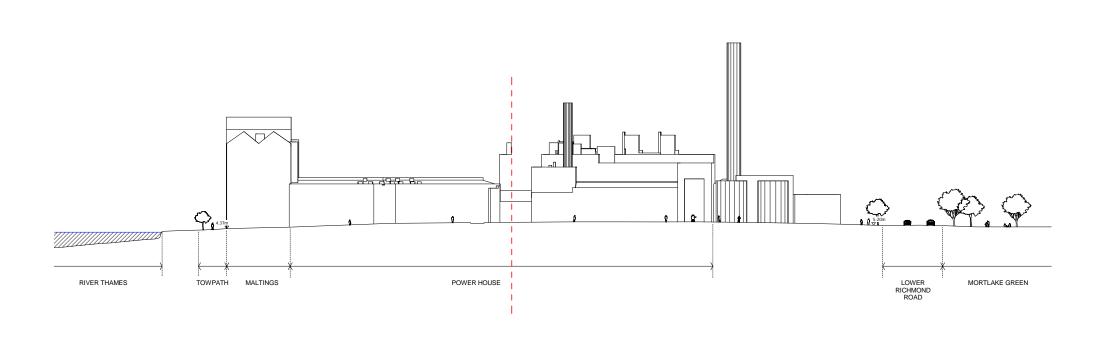

## **SQUIRE & PARTNERS**

The Department Store 248 Ferndale Road London SW9 8FR T: 020 7278 5555 F: 020 7239 0495

info@squireandpartners.co

Project
Stag Brewery

Richmond

ving

EXISTING SITE ELEVATION AA

| Drawn<br>RKL | Date<br>03/11/17 | Scale<br>1:500 @ A1<br>1:1000 @ A3 |
|--------------|------------------|------------------------------------|
|              |                  |                                    |
| 16019        | JA12 Z1 E AA 001 | _                                  |