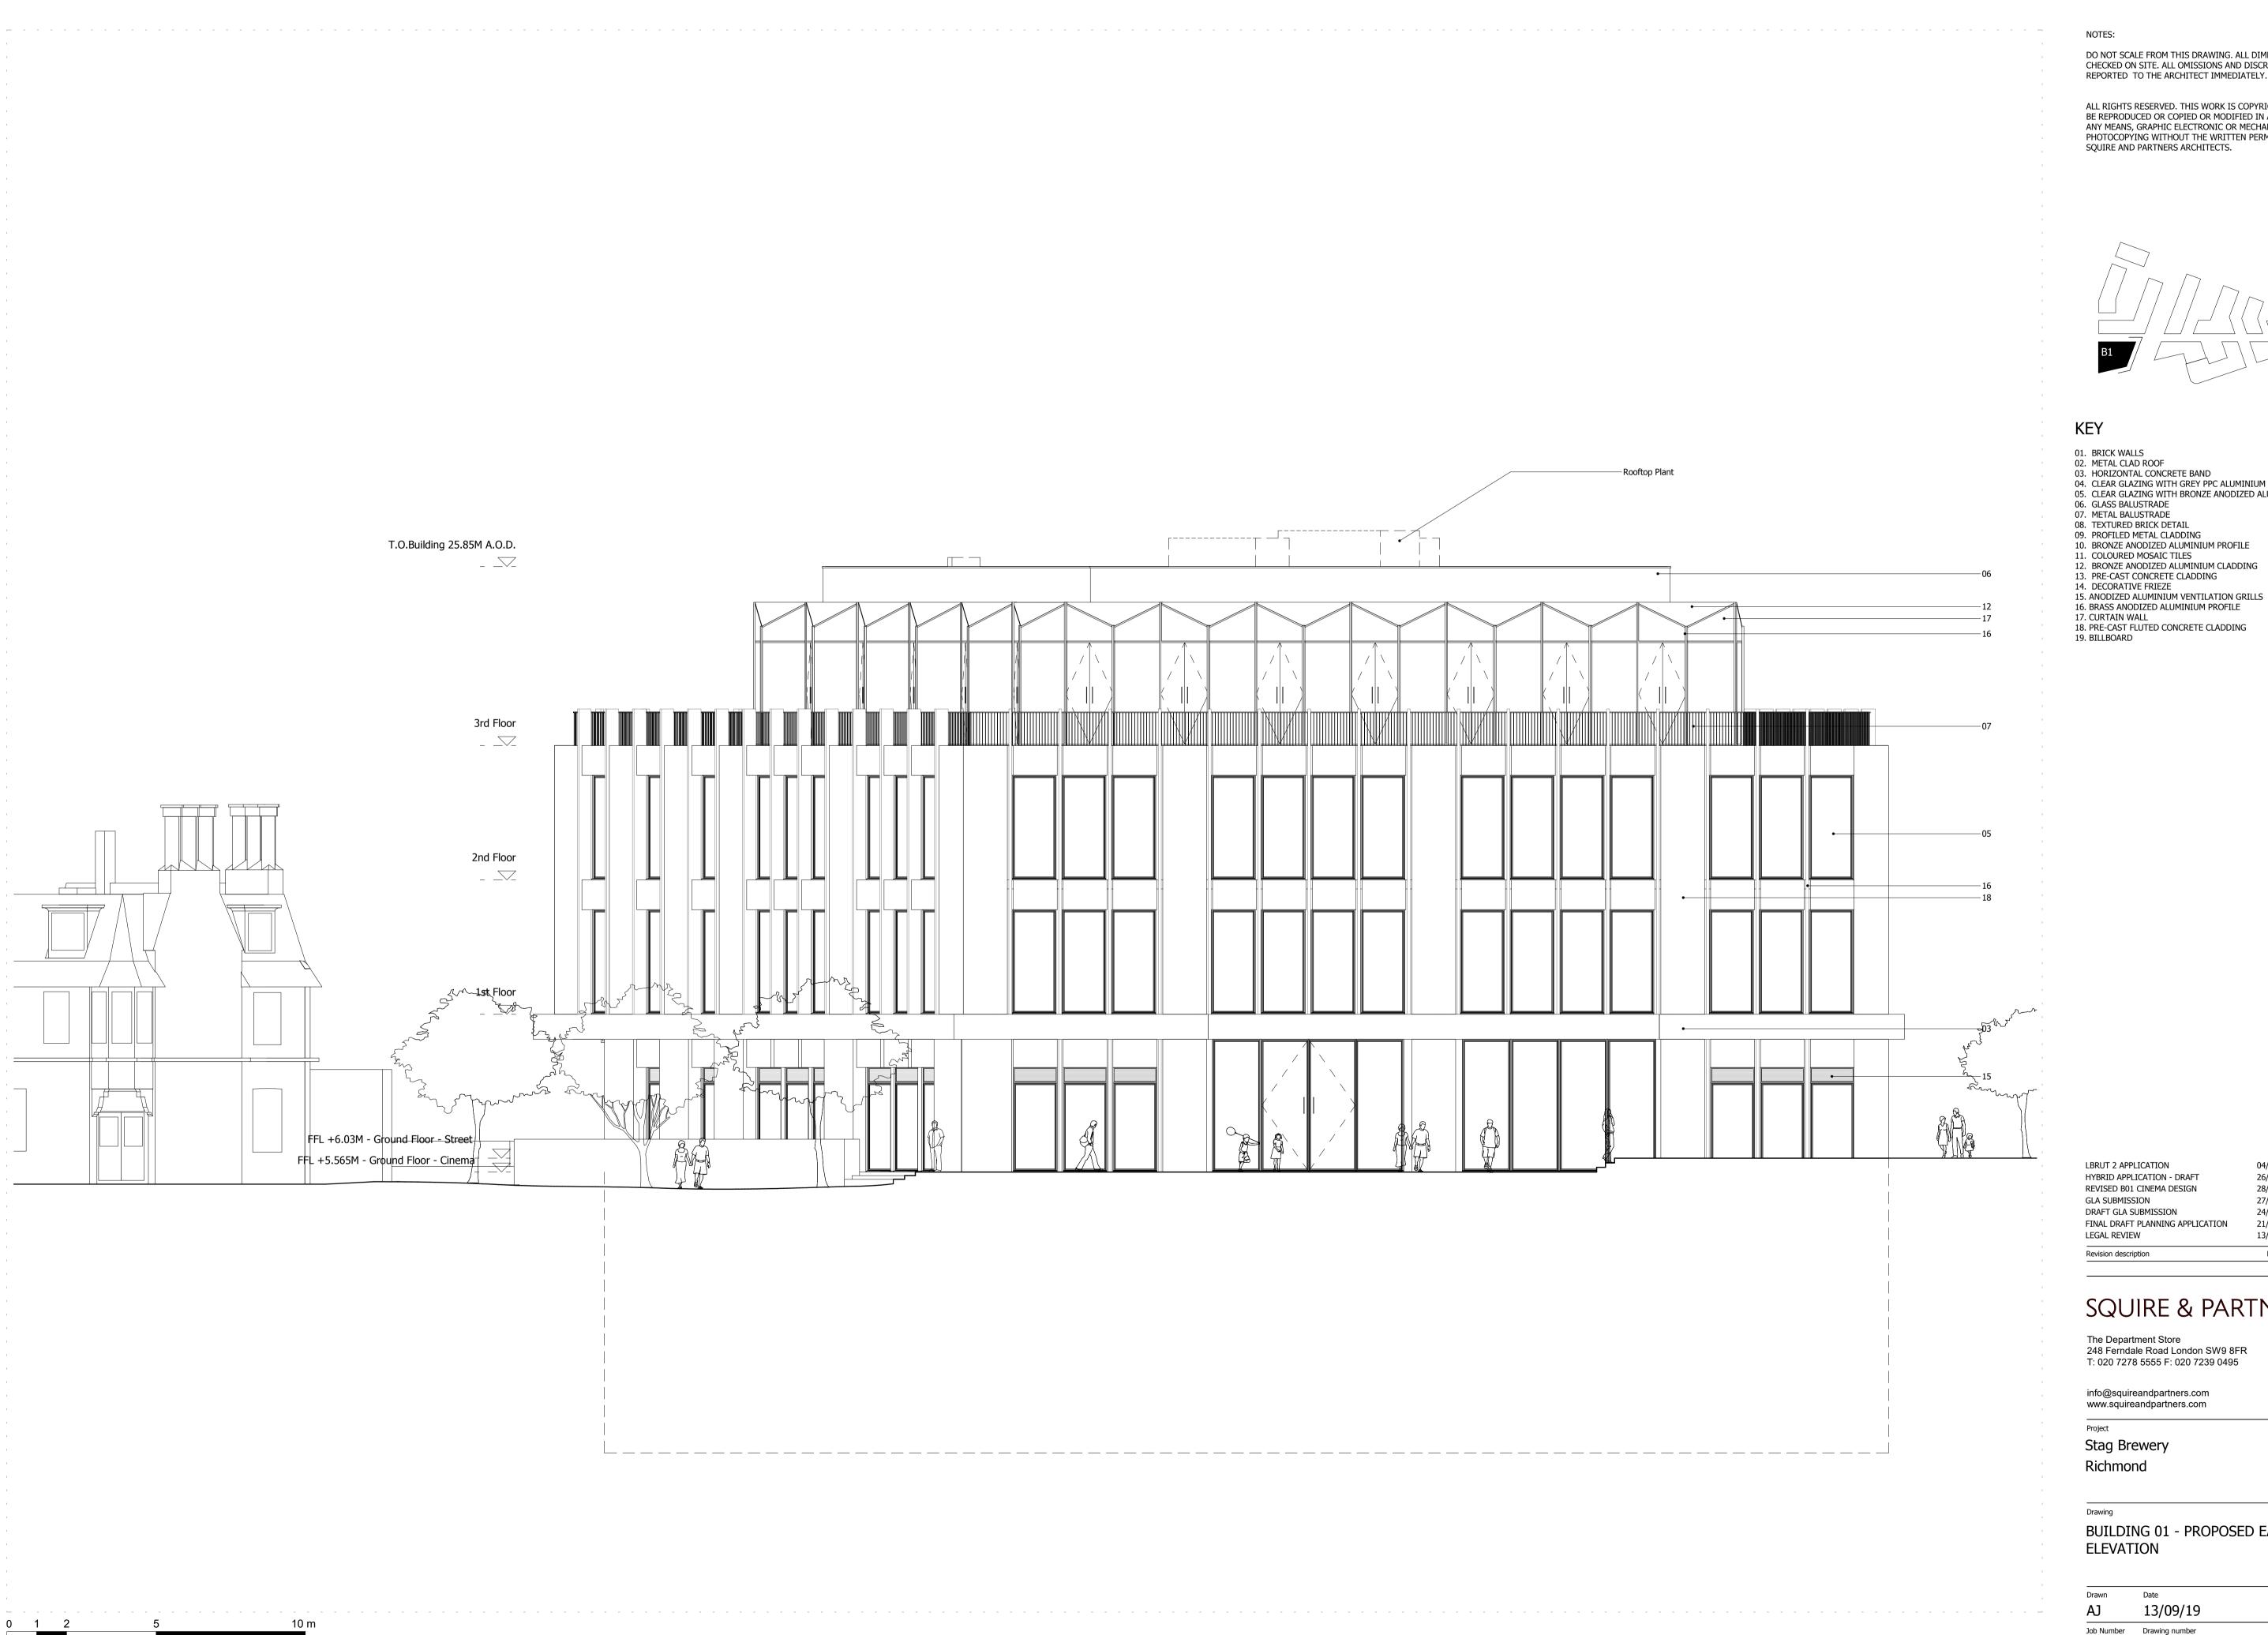

NORTH

- 01. BRICK WALLS
  02. METAL CLAD ROOF
  03. HORIZONTAL CONCRETE BAND
  04. CLEAR GLAZING WITH GREY PPC ALUMINIUM FRAMES
  05. CLEAR GLAZING WITH BRONZE ANODIZED ALUMINIUM FRAMES

- 09. PROFILED METAL CLADDING

- 14. DECORATIVE FRIEZE
- 15. ANODIZED ALUMINIUM VENTILATION GRILLS 16. BRASS ANODIZED ALUMINIUM PROFILE
- 17. CURTAIN WALL
- 18. PRE-CAST FLUTED CONCRETE CLADDING 19. BILLBOARD

| Pevision description             | Data     | Chack | Pov |
|----------------------------------|----------|-------|-----|
| LEGAL REVIEW                     | 13/09/19 | KH    | -   |
| FINAL DRAFT PLANNING APPLICATION | 21/10/19 | KH    | Α   |
| DRAFT GLA SUBMISSION             | 24/01/20 | KH    | В   |
| GLA SUBMISSION                   | 27/04/20 | BJ    | С   |
| REVISED B01 CINEMA DESIGN        | 28/09/20 | ВЈ    | D   |
| HYBRID APPLICATION - DRAFT       | 26/01/22 | BJ    | Е   |
| LBRUT 2 APPLICATION              | 04/02/22 | ВЈ    | F   |
|                                  |          |       |     |