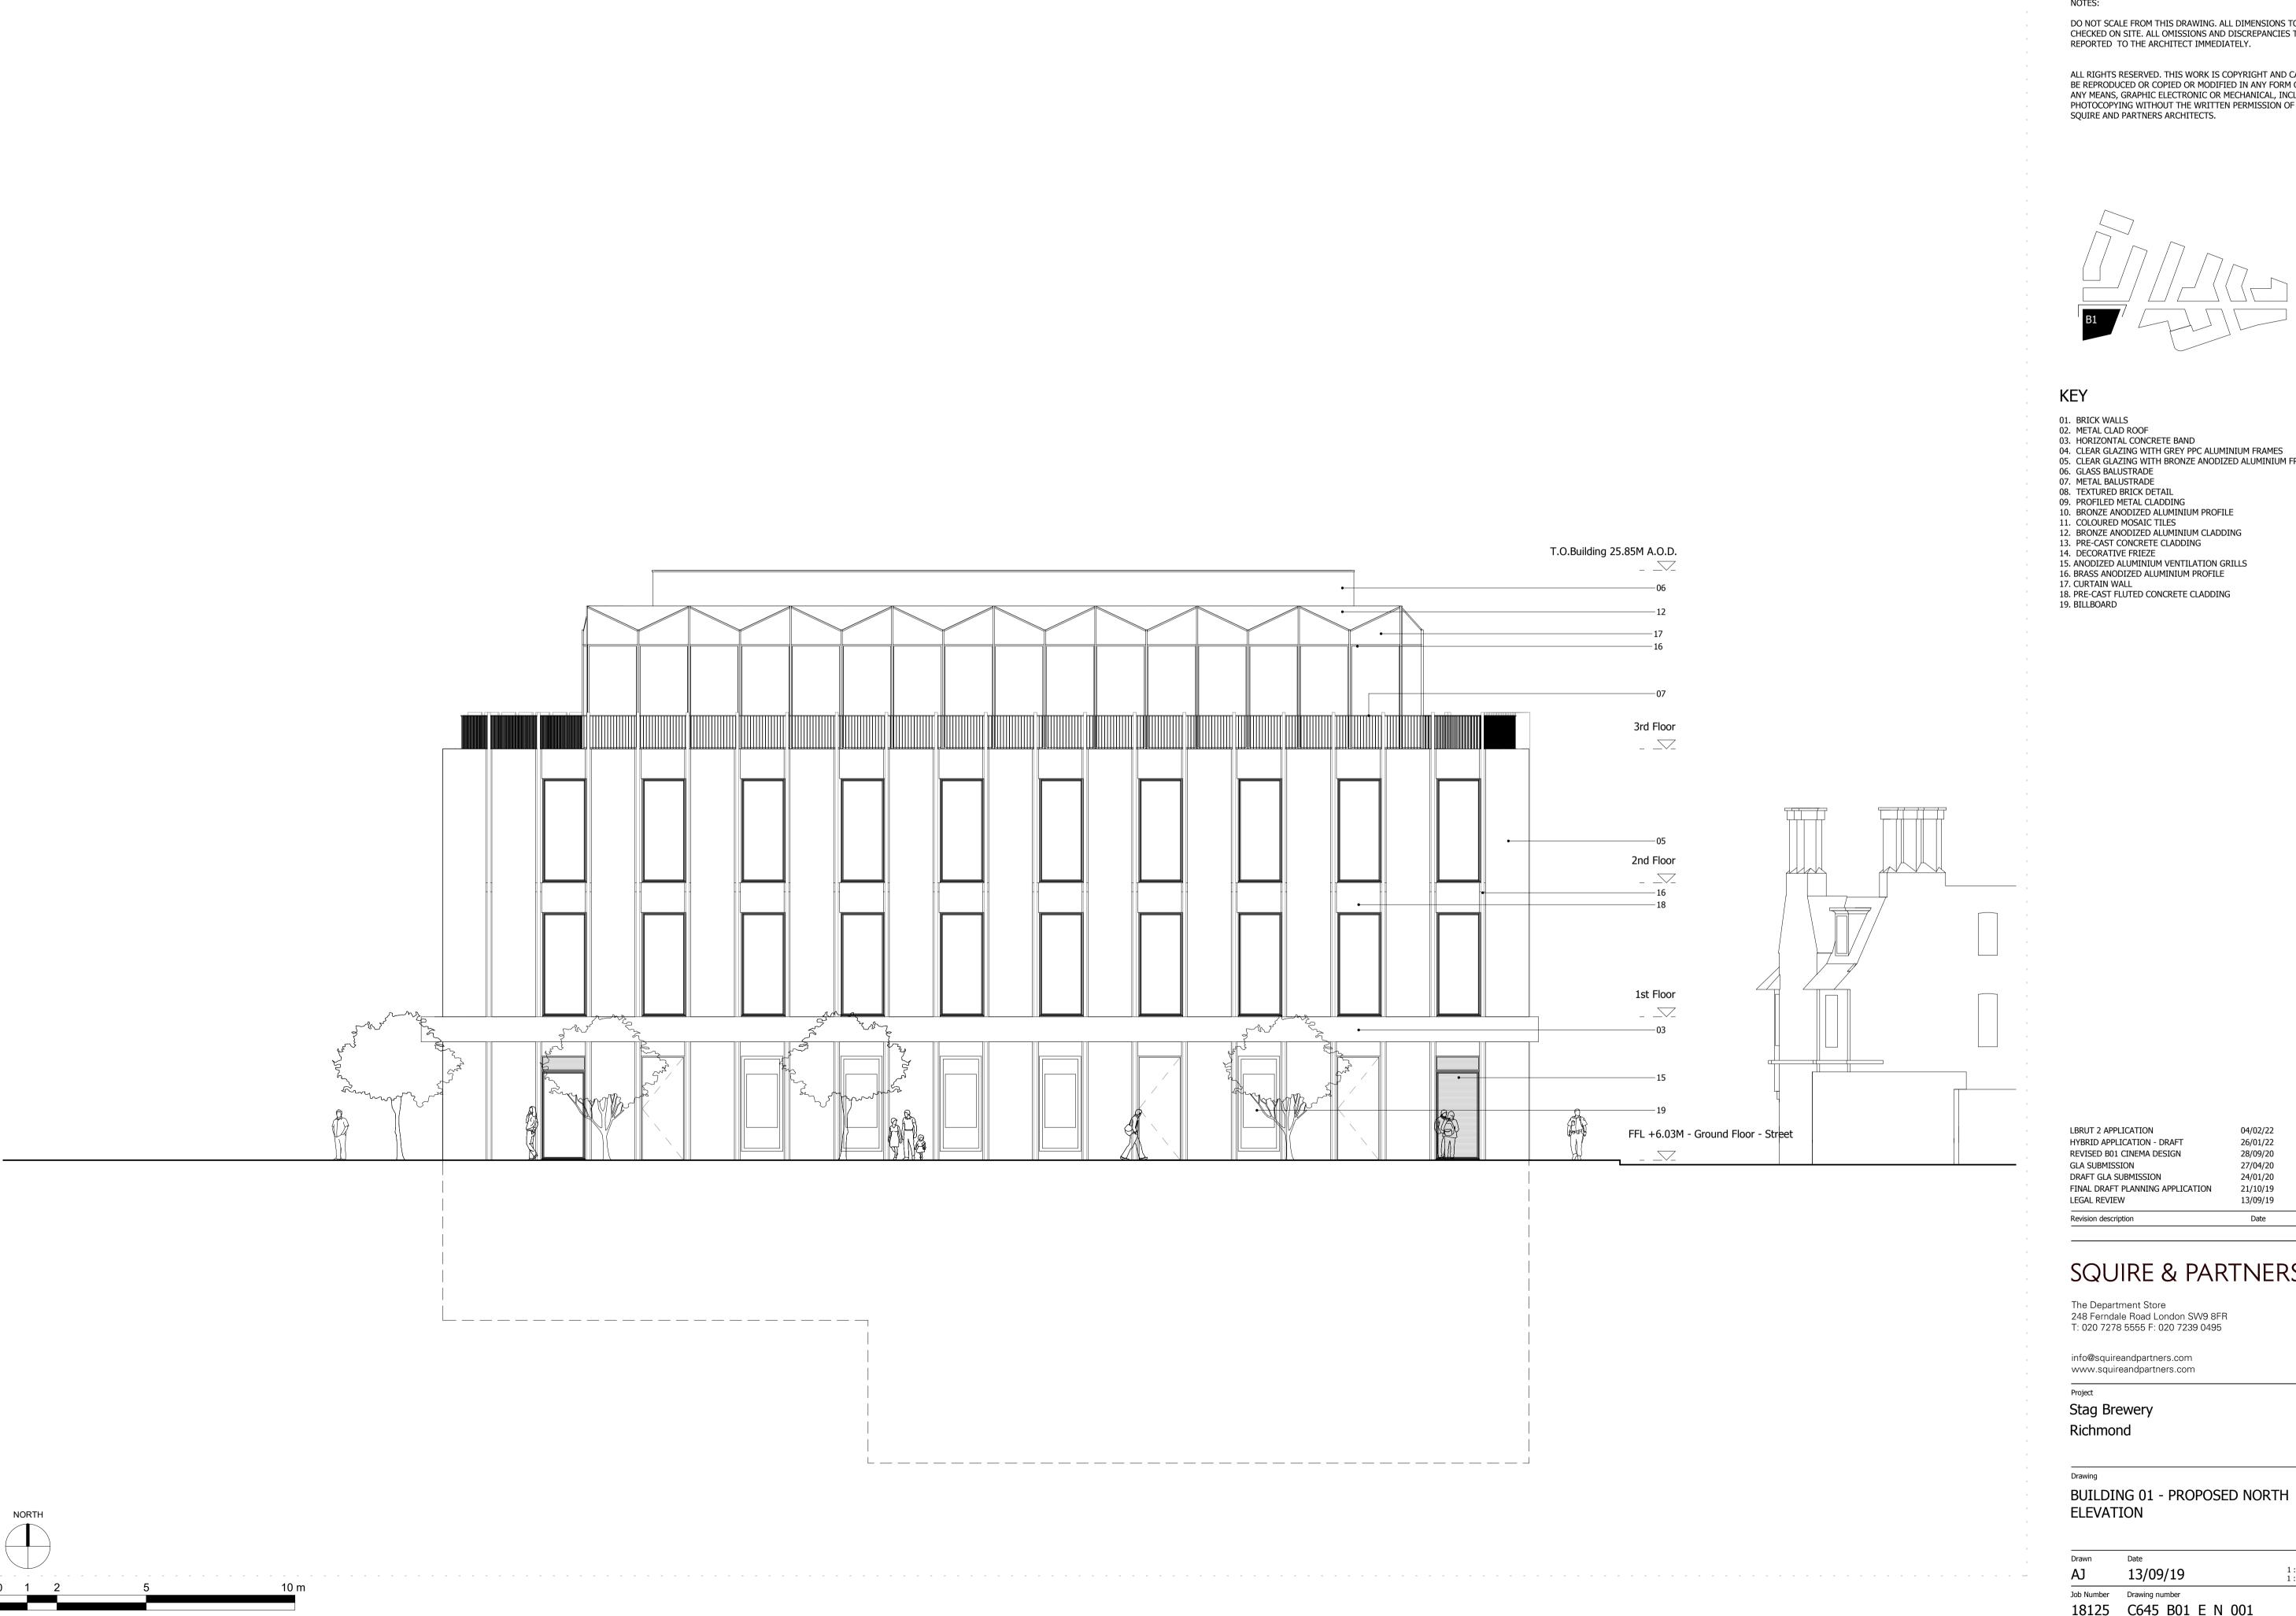

- 05. CLEAR GLAZING WITH BRONZE ANODIZED ALUMINIUM FRAMES
- 09. PROFILED METAL CLADDING
- 12. BRONZE ANODIZED ALUMINIUM CLADDING
- 15. ANODIZED ALUMINIUM VENTILATION GRILLS
- 16. BRASS ANODIZED ALUMINIUM PROFILE
- 18. PRE-CAST FLUTED CONCRETE CLADDING
  19. BILLBOARD

| Davisian description             | Data     | Chack | Dov |
|----------------------------------|----------|-------|-----|
| LEGAL REVIEW                     | 13/09/19 | KH    | -   |
| FINAL DRAFT PLANNING APPLICATION | 21/10/19 | KH    | Α   |
| DRAFT GLA SUBMISSION             | 24/01/20 | KH    | В   |
| GLA SUBMISSION                   | 27/04/20 | BJ    | C   |
| REVISED B01 CINEMA DESIGN        | 28/09/20 | BJ    | D   |
| HYBRID APPLICATION - DRAFT       | 26/01/22 | BJ    | Е   |
| LBRUT 2 APPLICATION              | 04/02/22 | ВЈ    | F   |
|                                  |          |       |     |

## SQUIRE & PARTNERS

The Department Store 248 Ferndale Road London SW9 8FR T: 020 7278 5555 F: 020 7239 0495

info@squireandpartners.com

BUILDING 01 - PROPOSED NORTH

| Drawn      | Date             | Scale                    |
|------------|------------------|--------------------------|
| AJ         | 13/09/19         | 1:100 @ A1<br>1:200 @ A3 |
| Job Number | Drawing number   | Revision                 |
| 18125      | C645_B01_E_N_001 | F                        |