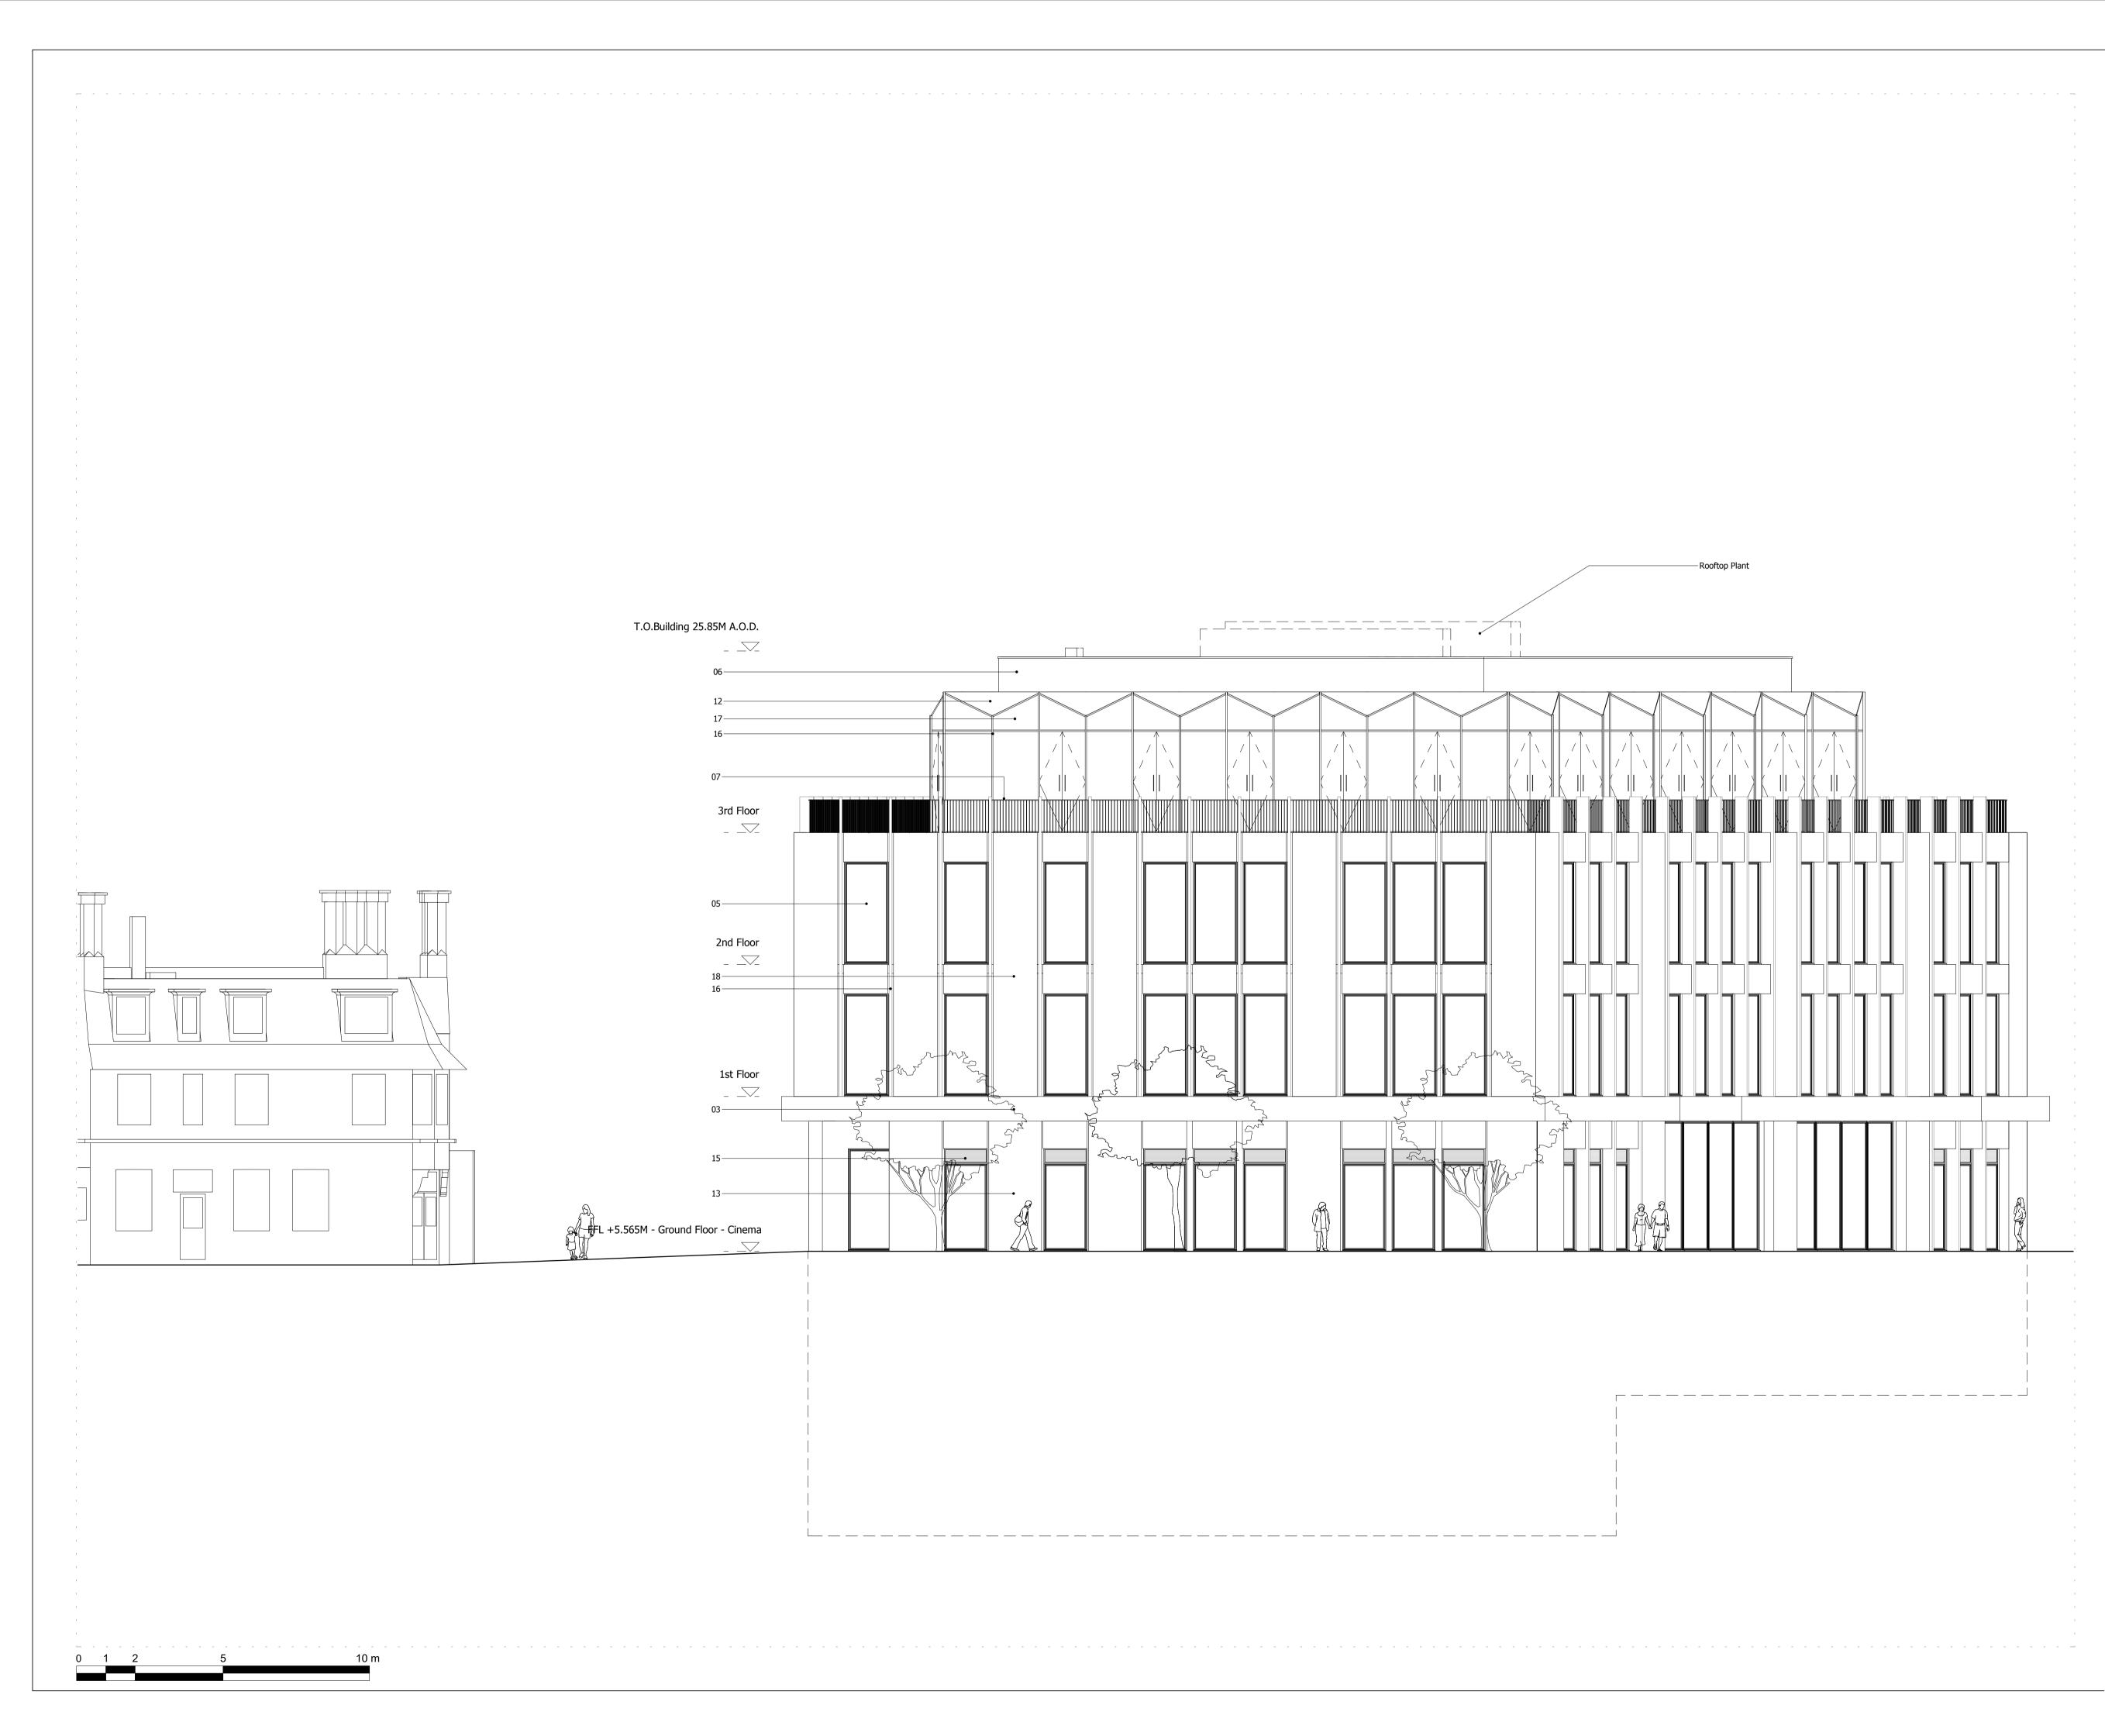

## KEY

01. BRICK WALLS 02. METAL CLAD ROOF 03. HORIZONTAL CONCRETE BAND

- 04. CLEAR GLAZING WITH GREY PPC ALUMINIUM FRAMES 05. CLEAR GLAZING WITH BRONZE ANODIZED ALUMINIUM FRAMES
- 06. GLASS BALUSTRADE 07. METAL BALUSTRADE
- 08. TEXTURED BRICK DETAIL 09. PROFILED METAL CLADDING
- 10. BRONZE ANODIZED ALUMINIUM PROFILE 11. COLOURED MOSAIC TILES
- 12. BRONZE ANODIZED ALUMINIUM CLADDING
- 13. PRE-CAST CONCRETE CLADDING 14. DECORATIVE FRIEZE
- 15. ANODIZED ALUMINIUM VENTILATION GRILLS
- 16. BRASS ANODIZED ALUMINIUM PROFILE 17. CURTAIN WALL
- 18. PRE-CAST FLUTED CONCRETE CLADDING 19. BILLBOARD

#### BUILDING 01 - PROPOSED SOUTH ELEVATION

| Drawn      | Date             | Scale                    |
|------------|------------------|--------------------------|
| AJ         | 13/09/19         | 1:100 @ A1<br>1:200 @ A3 |
| Job Number | Drawing number   | Revision                 |
| 18125      | C645_B01_E_S_001 | F                        |