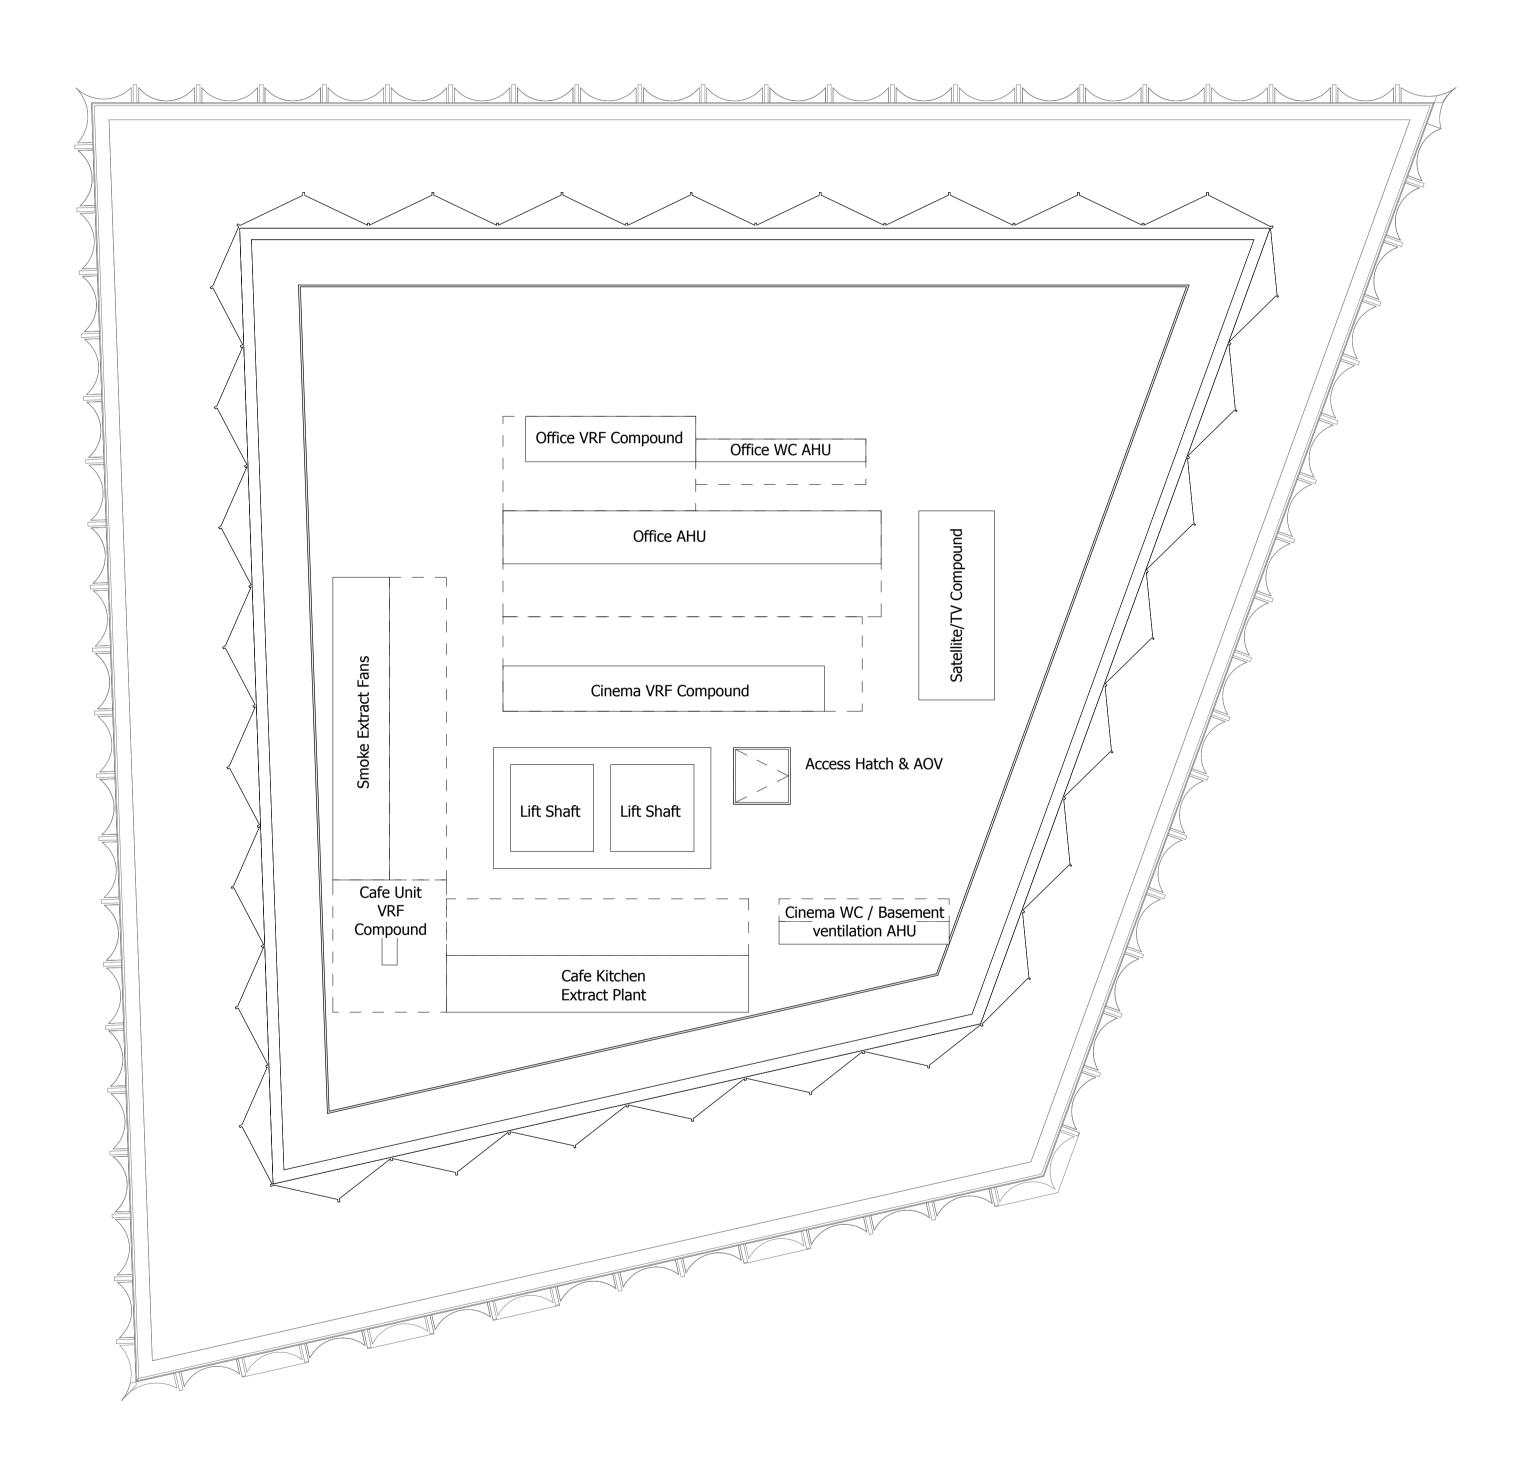

## INTERNAL LAYOUTS SHOWN ILLUSTRATIVELY ONLY

| LBRUT 2 APPLICATION              | 04/02/22 | BJ    | F   |
|----------------------------------|----------|-------|-----|
| FINAL DRAFT HYBRID SUBMISSION    | 07/01/22 | RKB   | Е   |
| REVISED B01 CINEMA DESIGN        | 28/09/20 | BJ    | D   |
| GLA SUBMISSION                   | 27/04/20 | BJ    | С   |
| DRAFT GLA SUBMISSION             | 24/01/20 | KH    | В   |
| FINAL DRAFT PLANNING APPLICATION | 21/10/19 | KH    | Α   |
| LEGAL REVIEW                     | 13/09/19 | KH    | - ' |
| Revision description             | Date     | Check | Rev |

# BUILDING 01 - PROPOSED ROOF PLAN

| Drawn      | Date              | Scale                    |
|------------|-------------------|--------------------------|
| AJ         | 13/09/19          | 1:100 @ A1<br>1:200 @ A3 |
| Job Number | Drawing number    | Revision                 |
| 18125      | C645_B01_P_RF_001 | F                        |