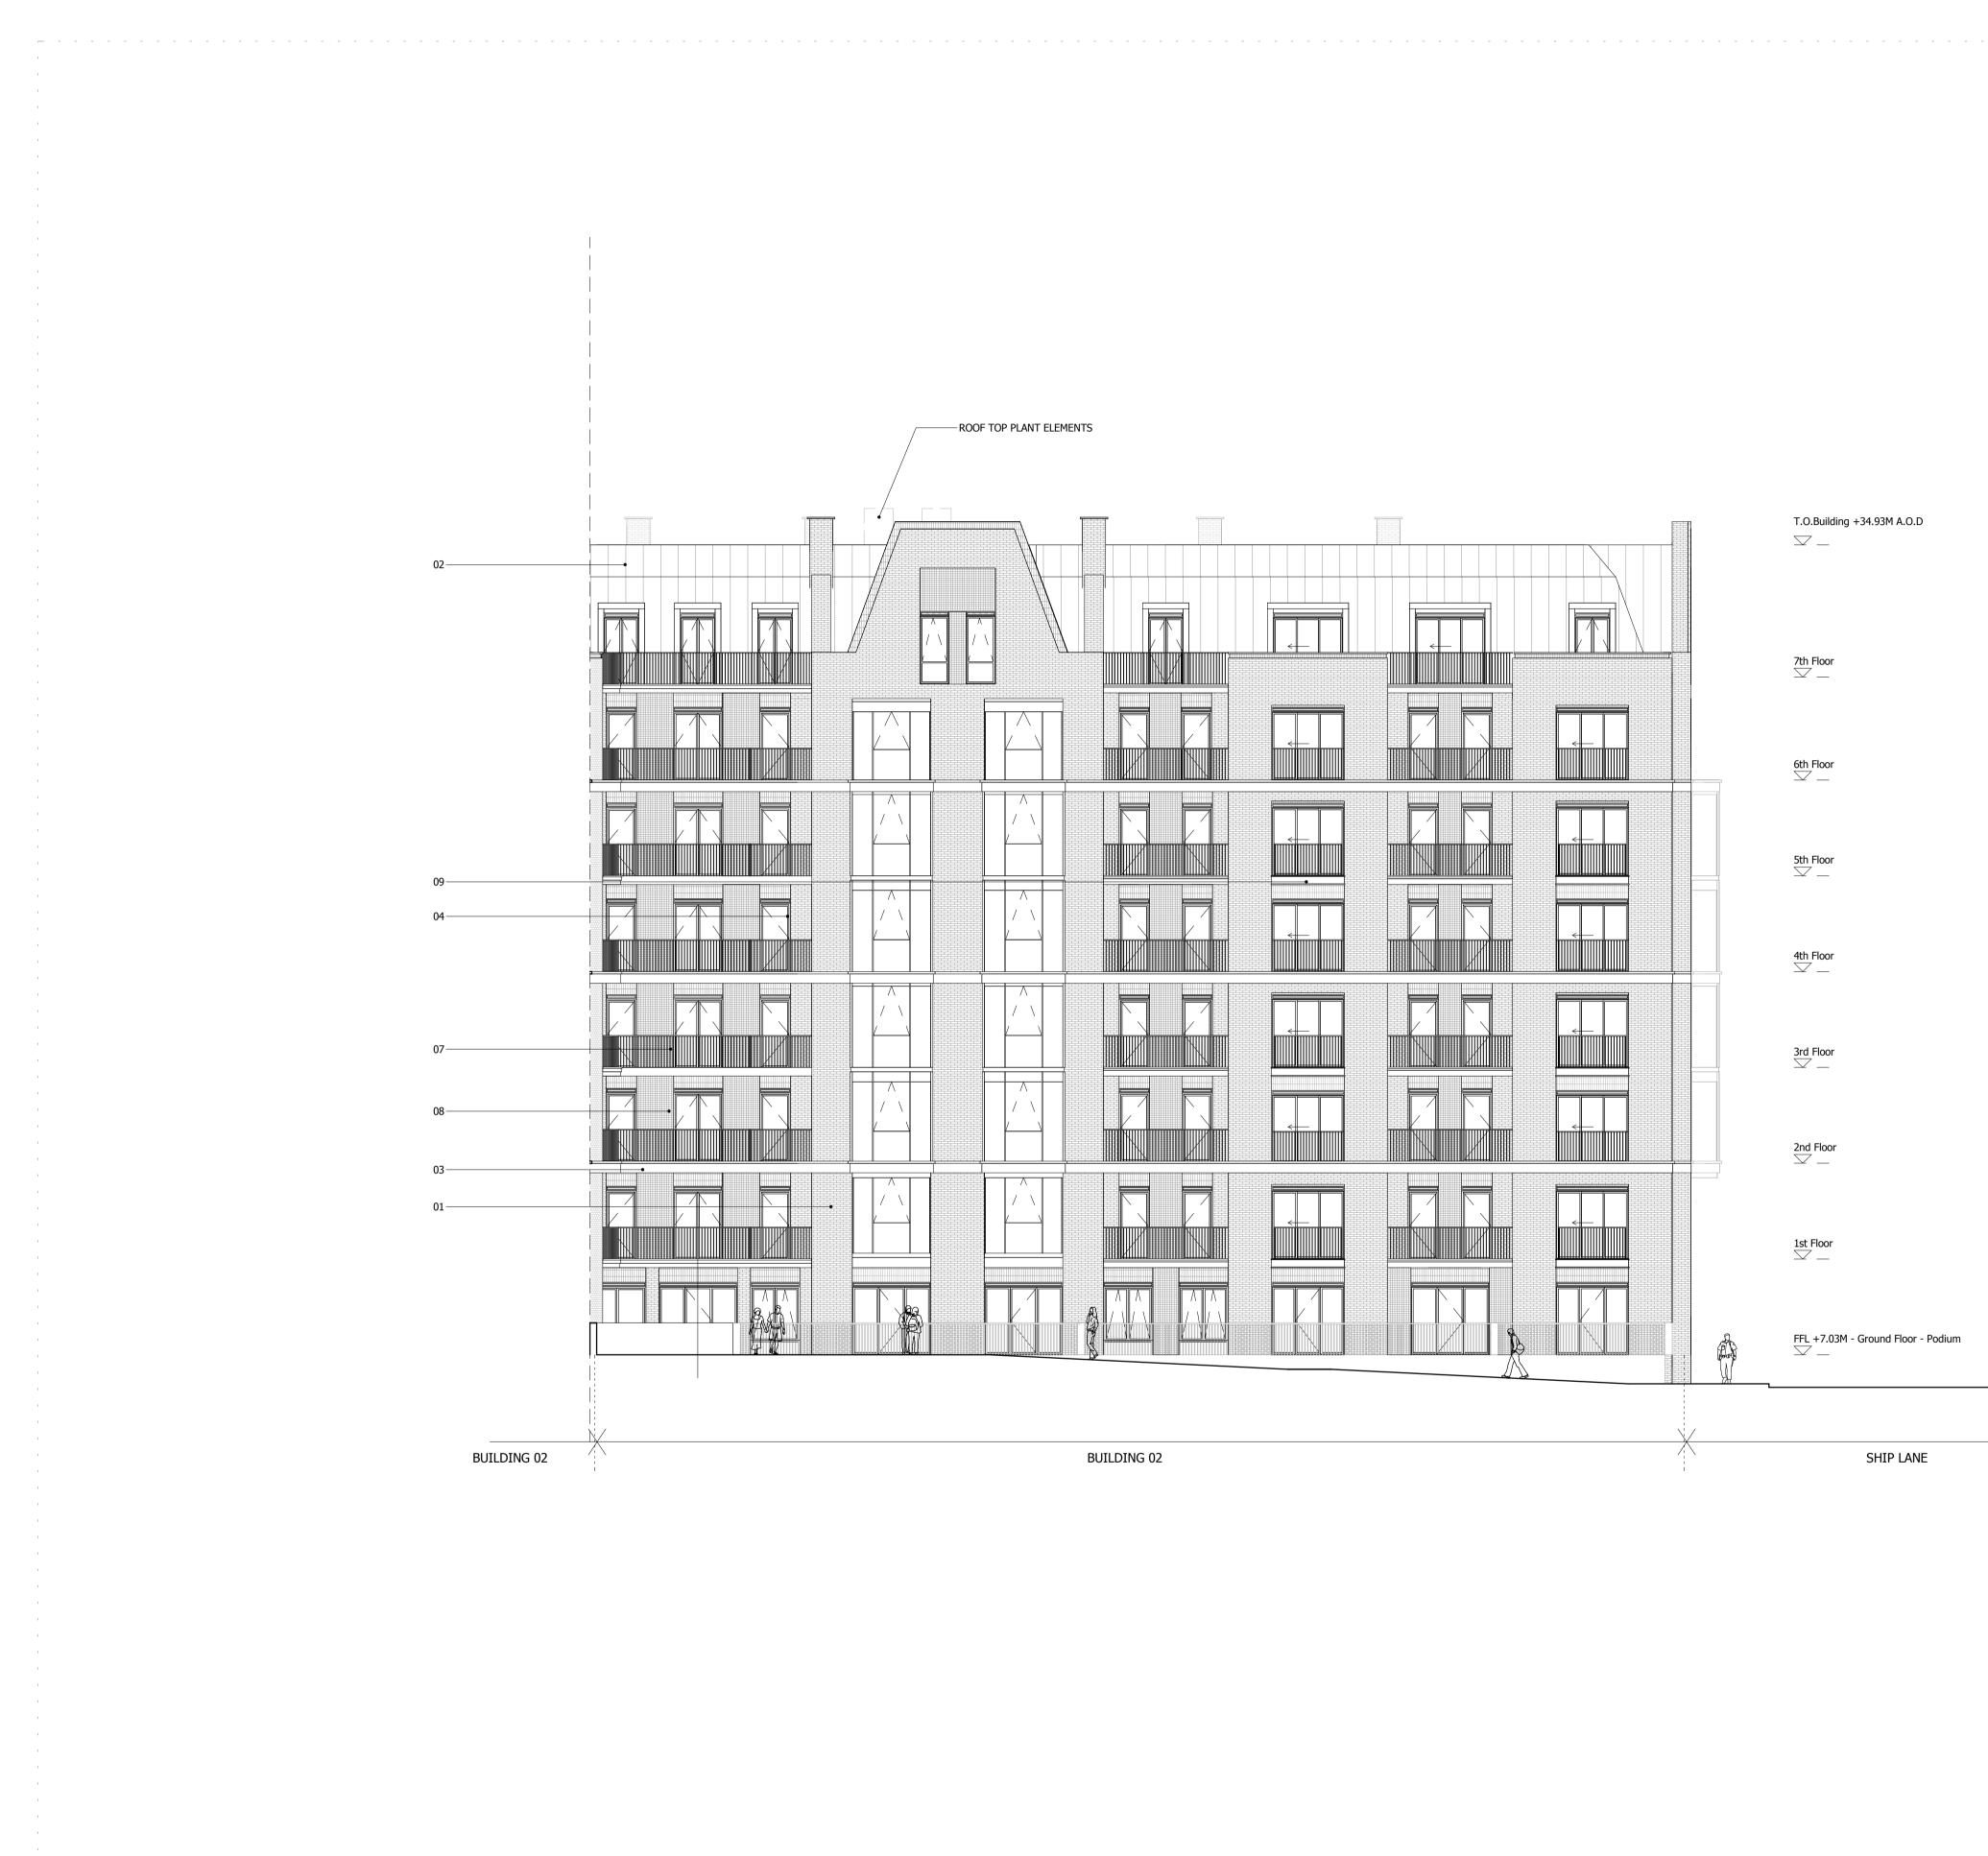

# KEY

- 01. BRICK WALLS 02. METAL CLAD ROOF 03. HORIZONTAL CONCRETE BAND 04. CLEAR GLAZING WITH GREY PPC ALUMINIUM FRAMES 05. CLEAR GLAZING WITH BRONZE ANODIZED ALUMINIUM FRAMES
- 06. GLASS BALUSTRADE 07. METAL BALUSTRADE
- 08. TEXTURED BRICK DETAIL
- 09. PROFILED METAL CLADDING 10. BRONZE ANODIZED ALUMINIUM PROFILE 11. COLOURED MOSAIC TILES
- 12. CURTAIN WALL 13. PRE-CAST CONCRETE CLADDING
- 14. DECORATIVE FRIEZE 15. FASCIA SIGNAGE
- 16. ANODIZED ALUMINIUM VENTILATION GRILLS

## BUILDING 02 - PROPOSED NORTH ELEVATION 2

| Drawn      | Date Scale       |                              |  |
|------------|------------------|------------------------------|--|
| NLe        | 09/04/19         | 1 : 125 @ A1<br>1 : 250 @ A3 |  |
| Job Number | Drawing number   | Revision                     |  |
| 18125      | C645_B02_E_N_002 | E                            |  |