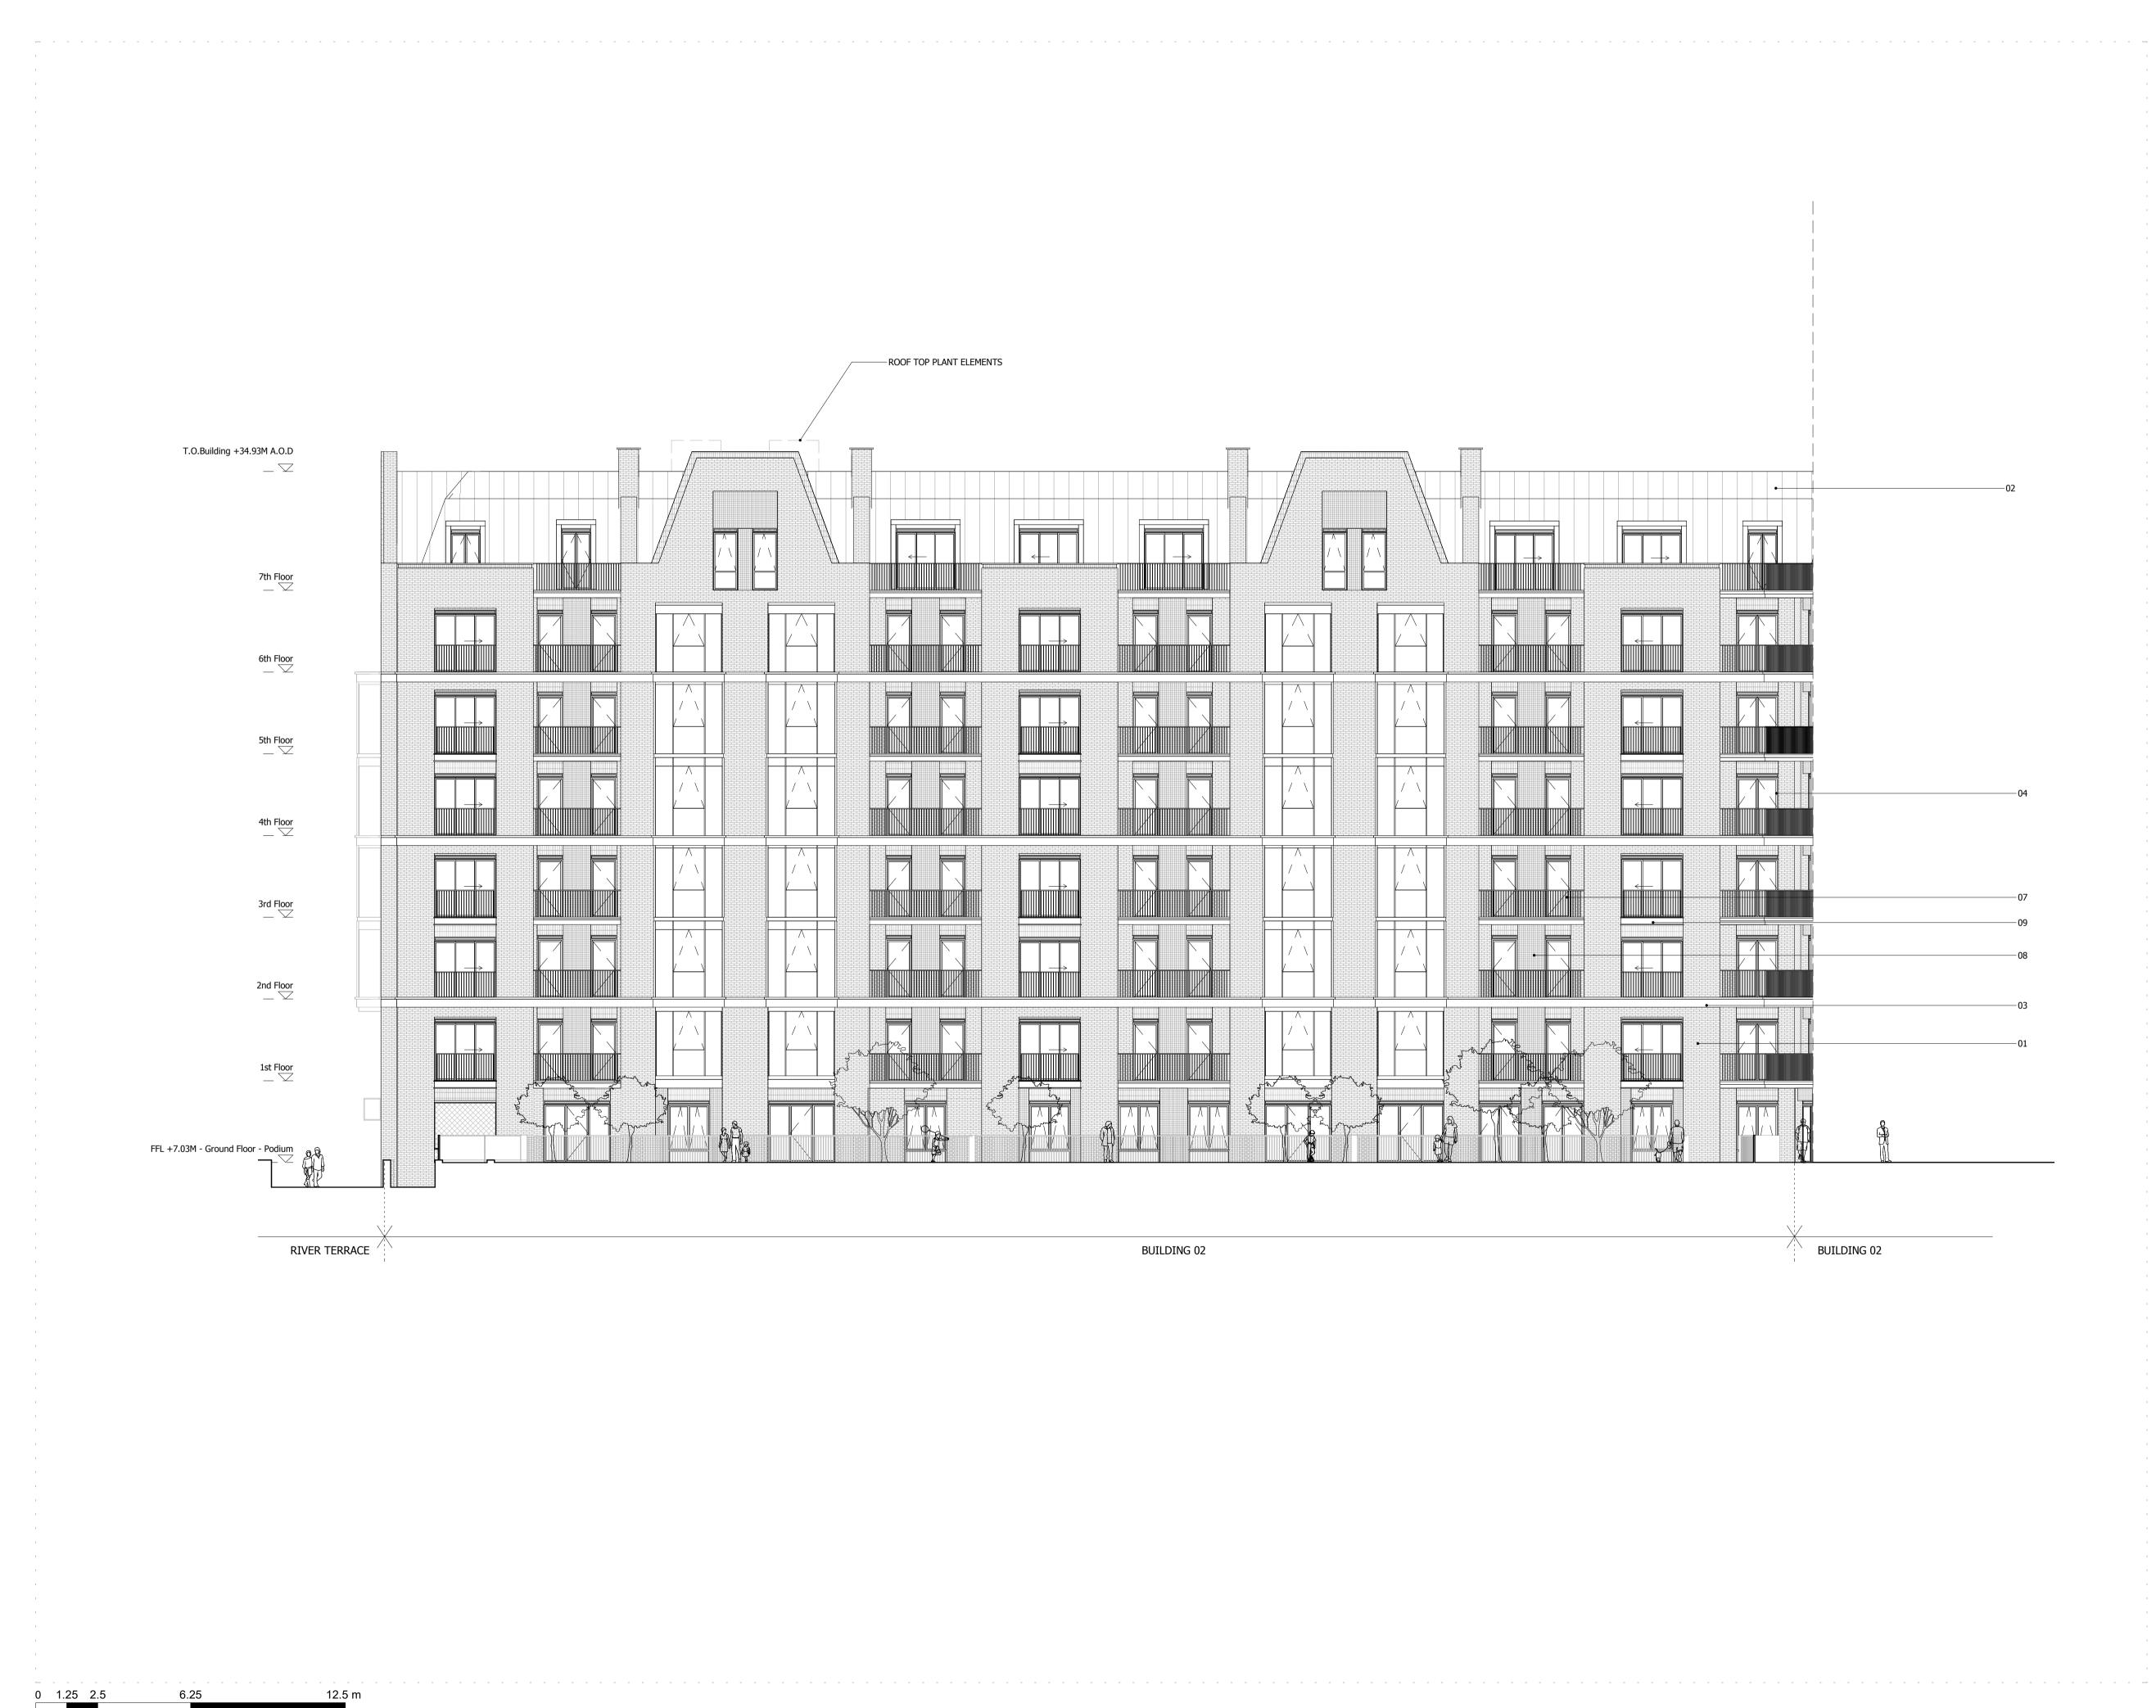

## KEY

-02

- 01. BRICK WALLS 02. METAL CLAD ROOF 03. HORIZONTAL CONCRETE BAND
- 04. CLEAR GLAZING WITH GREY PPC ALUMINIUM FRAMES 05. CLEAR GLAZING WITH BRONZE ANODIZED ALUMINIUM FRAMES
- 06. GLASS BALUSTRADE 07. METAL BALUSTRADE
- 08. TEXTURED BRICK DETAIL
- 09. PROFILED METAL CLADDING
- 10. BRONZE ANODIZED ALUMINIUM PROFILE 11. COLOURED MOSAIC TILES
- 12. CURTAIN WALL 13. PRE-CAST CONCRETE CLADDING
- 14. DECORATIVE FRIEZE
- 15. FASCIA SIGNAGE 16. ANODIZED ALUMINIUM VENTILATION GRILLS

#### BUILDING 02 - PROPOSED WEST **ELEVATION 1**

| Drawn      | Date             | Scale                        |
|------------|------------------|------------------------------|
| NLe        | 09/04/19         | 1 : 125 @ A1<br>1 : 250 @ A3 |
| Job Number | Drawing number   | Revision                     |
| 18125      | C645_B02_E_W_001 | E                            |