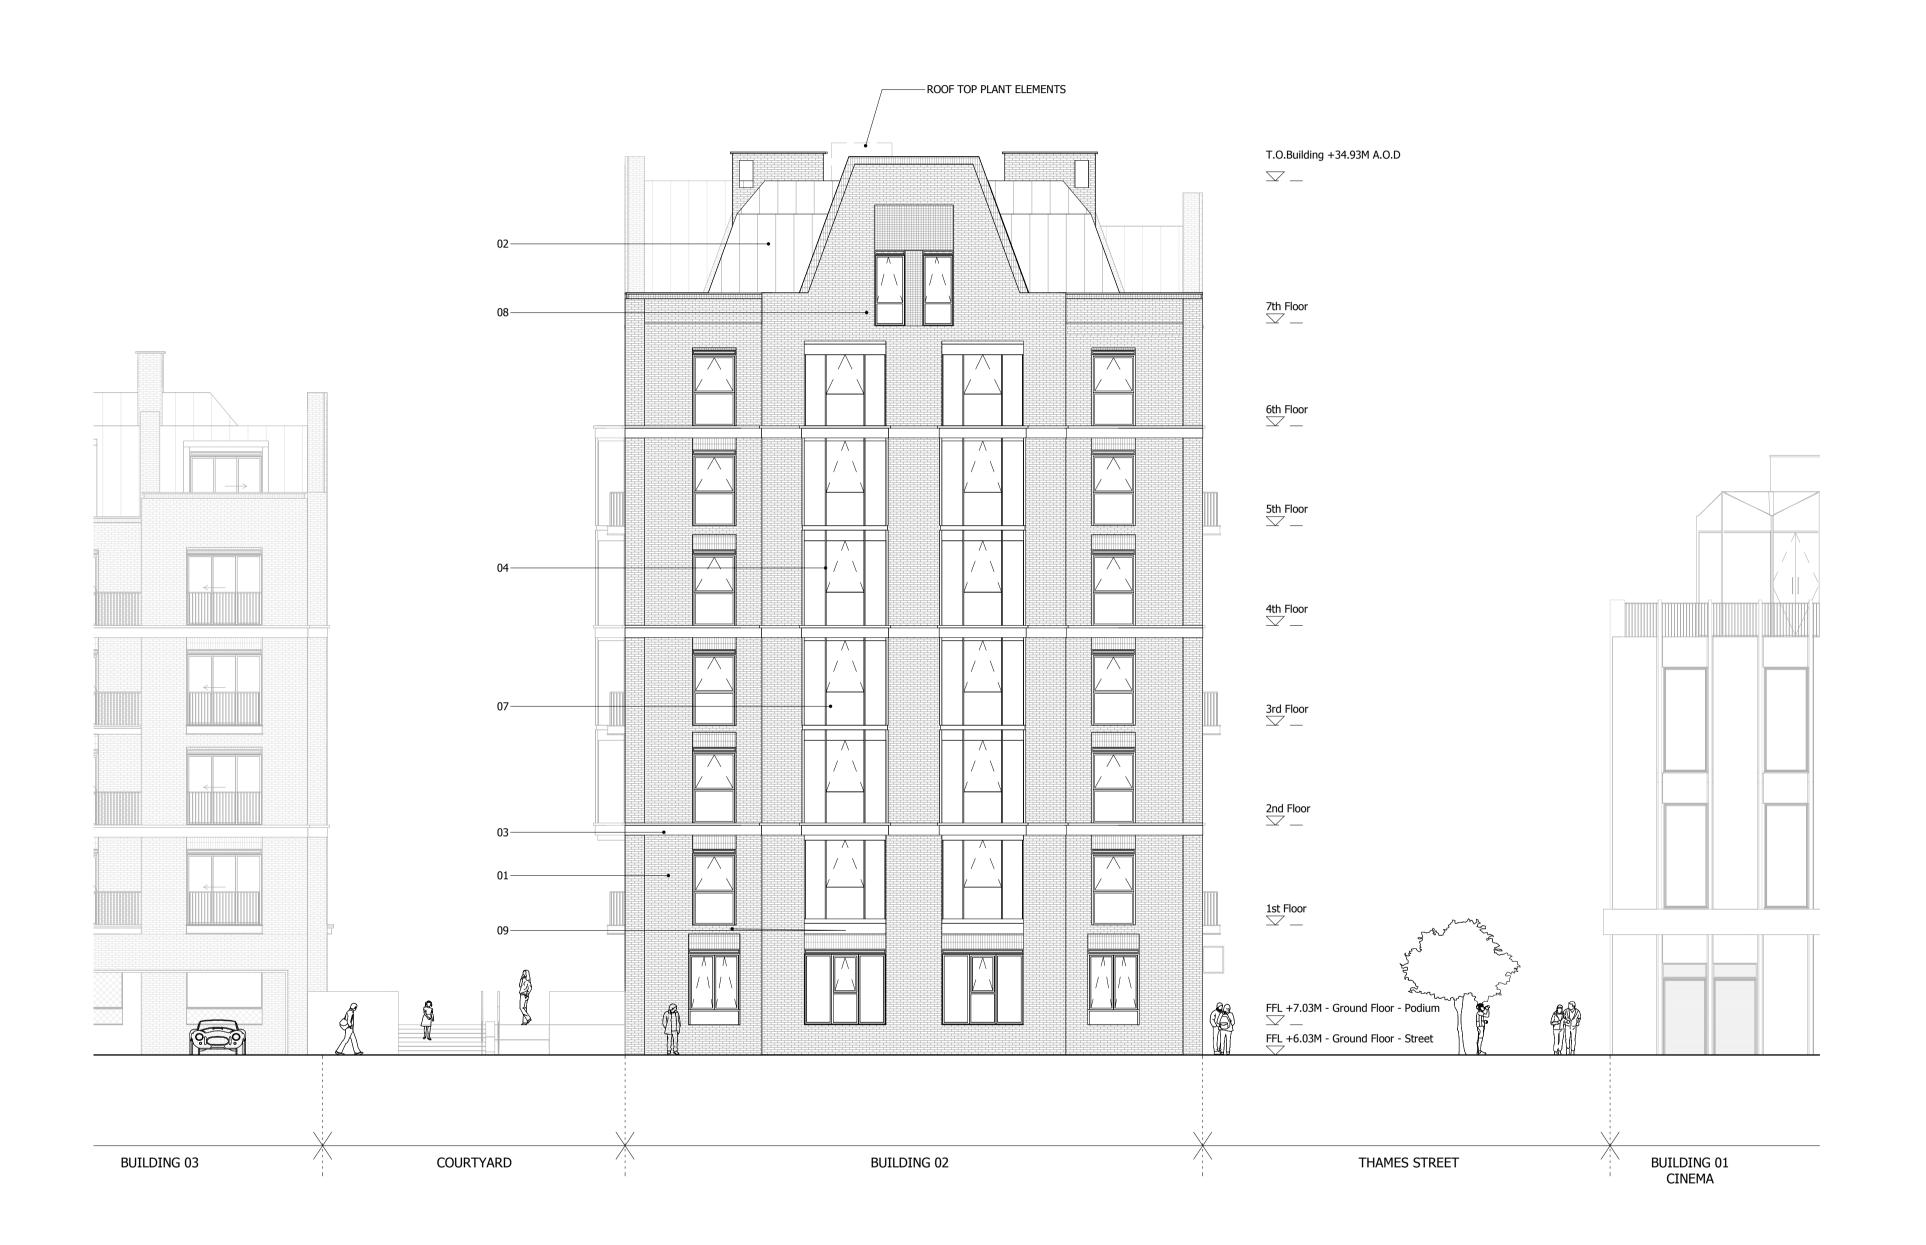

NORTH

- 01. BRICK WALLS02. METAL CLAD ROOF03. HORIZONTAL CONCRETE BAND04. CLEAR GLAZING WITH GREY PPC ALUMINIUM FRAMES
- 05. CLEAR GLAZING WITH BRONZE ANODIZED ALUMINIUM FRAMES
- 06. GLASS BALUSTRADE 07. METAL BALUSTRADE
- 08. TEXTURED BRICK DETAIL 09. PROFILED METAL CLADDING
- 10. BRONZE ANODIZED ALUMINIUM PROFILE
  11. COLOURED MOSAIC TILES
- 12. CURTAIN WALL
  13. PRE-CAST CONCRETE CLADDING
- 14. DECORATIVE FRIEZE 15. FASCIA SIGNAGE
- 16. ANODIZED ALUMINIUM VENTILATION GRILLS

## SQUIRE & PARTNERS

The Department Store 248 Ferndale Road London SW9 8FR T: 020 7278 5555 F: 020 7239 0495

info@squireandpartners.com www.squireandpartners.com

Stag Brewery

Richmond

BUILDING 02 - PROPOSED WEST **ELEVATION 2** 

| Drawn      | Date             | Scale                    |
|------------|------------------|--------------------------|
| NLe        | 09/04/19         | 1:125 @ A1<br>1:250 @ A3 |
| Job Number | Drawing number   | Revision                 |
| 18125      | C645_B02_E_W_002 | Е                        |