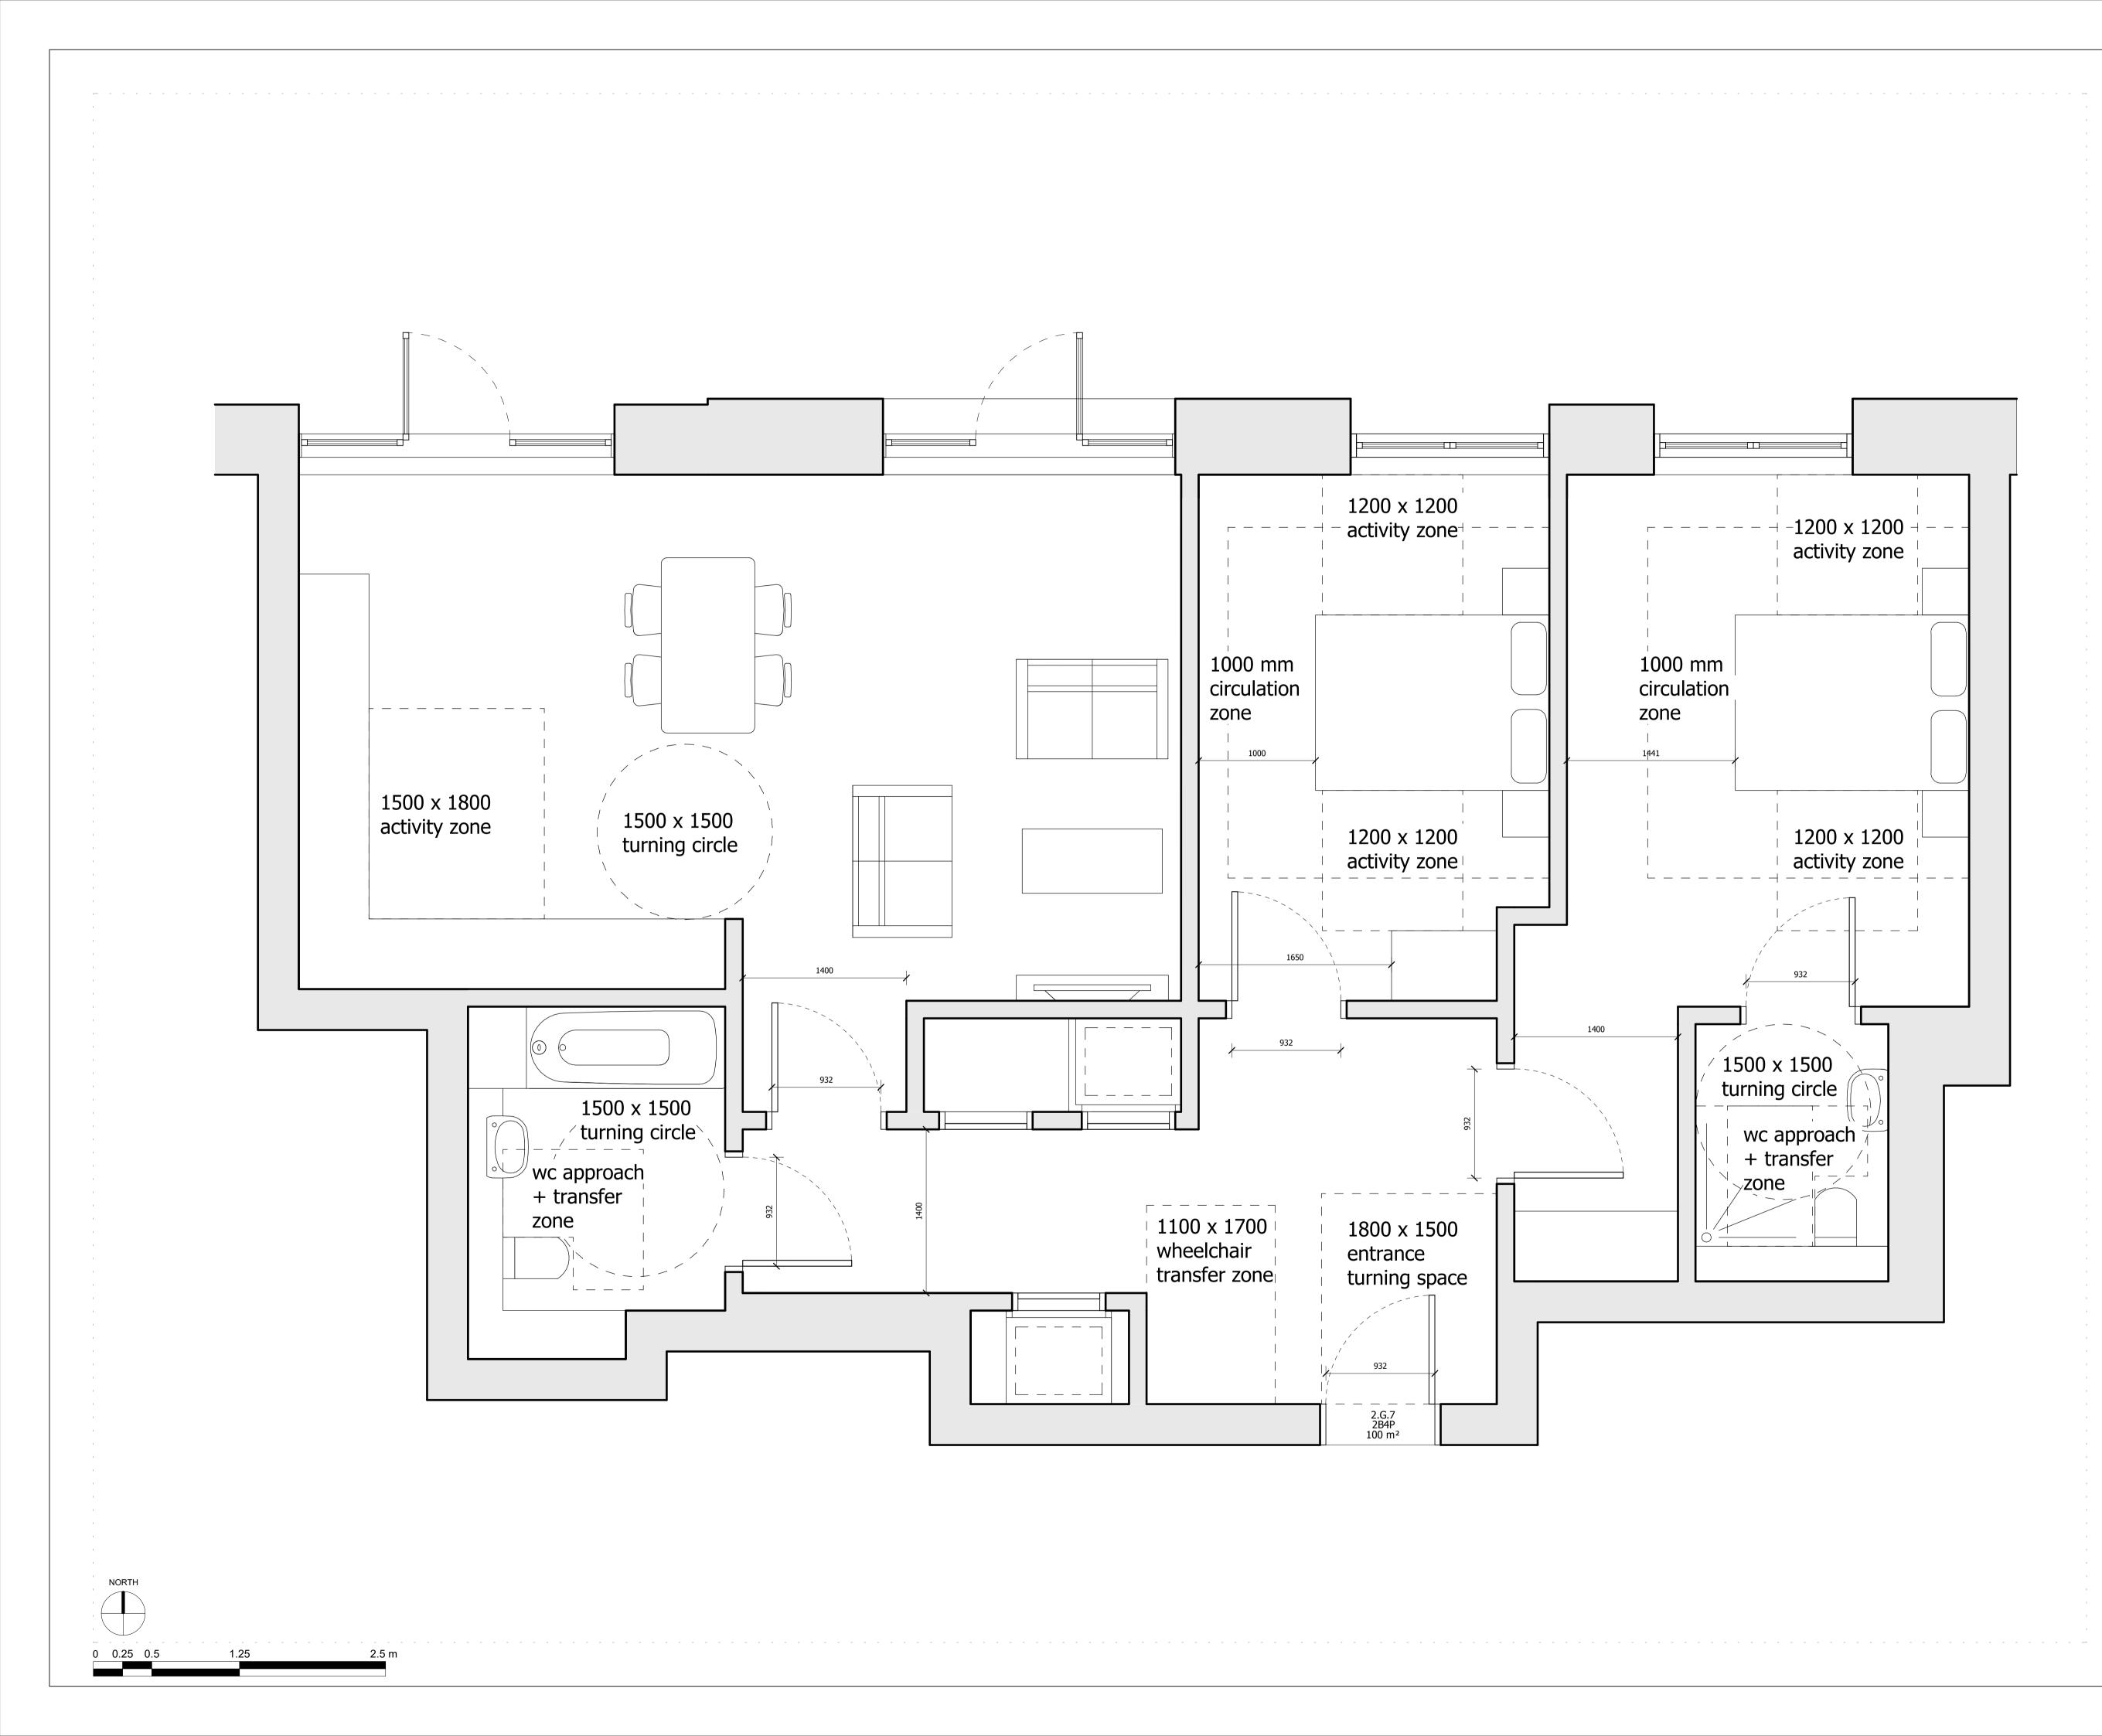

### BUILDING 02 - PROPOSED ACCESSIBLE UNIT APARTMENT 2.G.6

| Drawn      | Date              | Scale                  |
|------------|-------------------|------------------------|
| KHO        | 09/05/19          | 1:25 @ A1<br>1:50 @ A3 |
| Job Number | Drawing number    | Revision               |
| 18125      | C645_B02_P_00_005 | D                      |
|            |                   |                        |