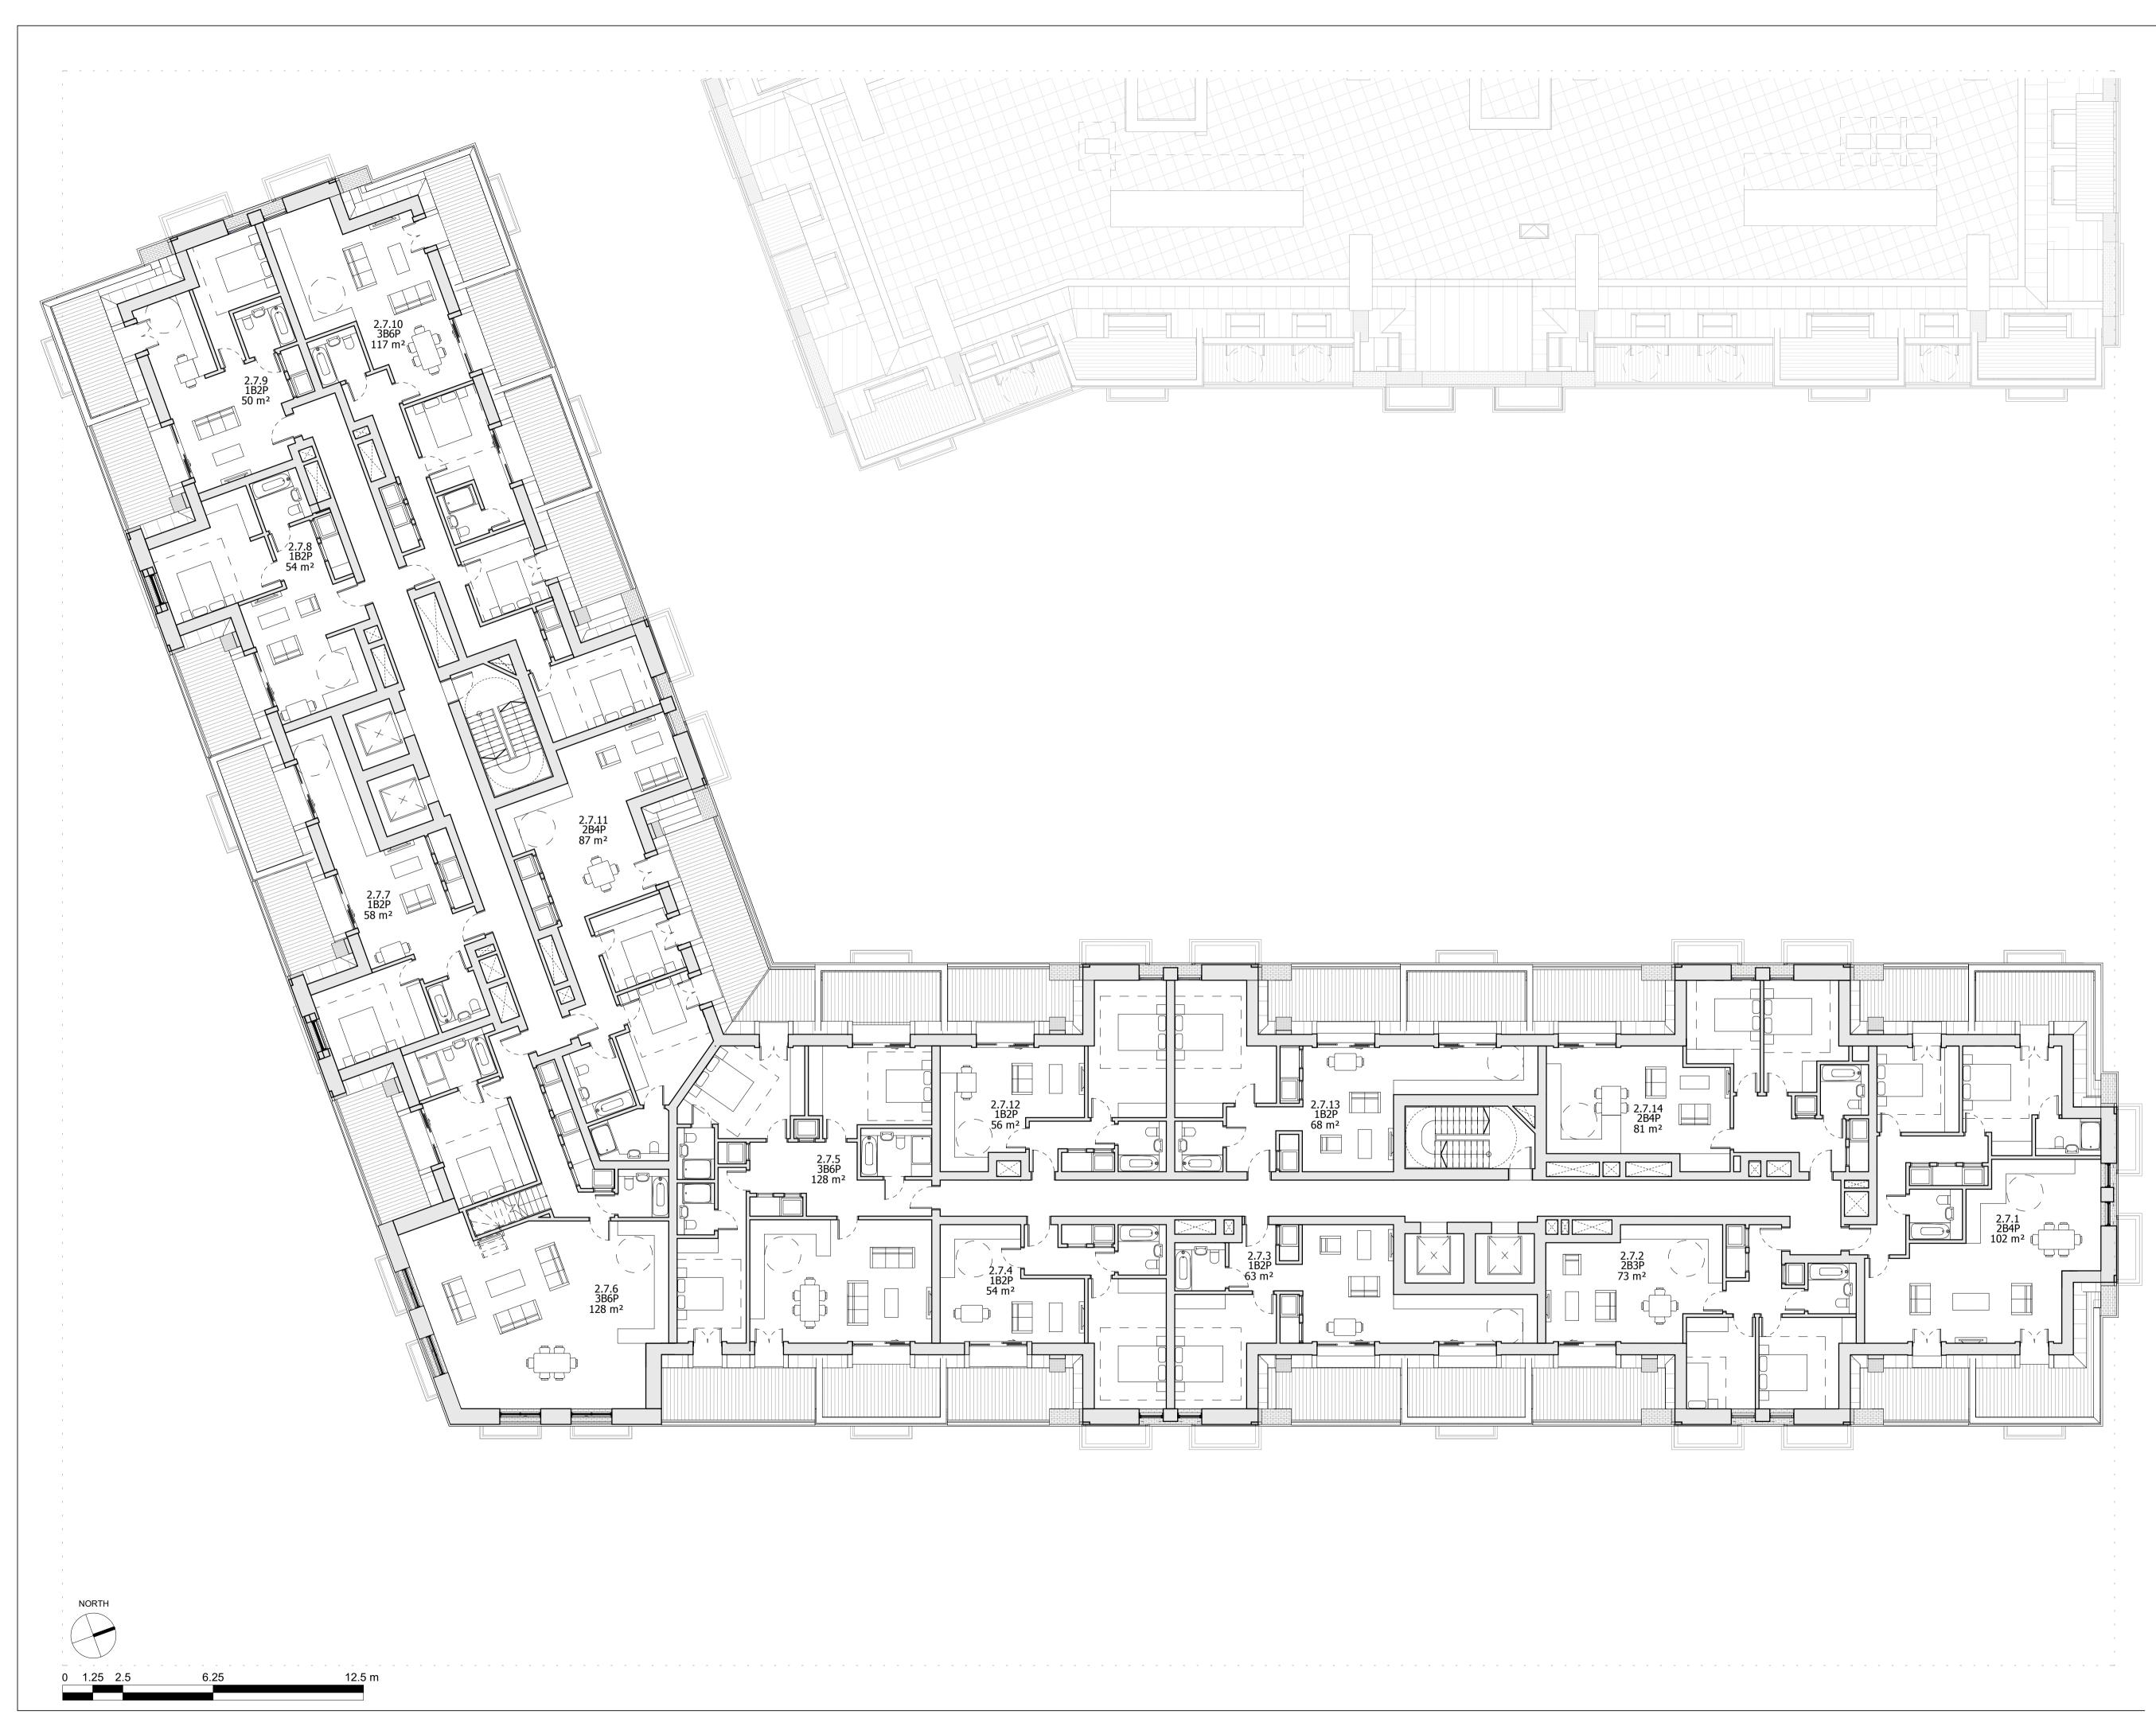

INTERNAL LAYOUTS SHOWN ILLUSTRATIVELY ONLY

| LBRUT 2 APPLICATION              | 25/02/22 | BJ    | Е   |
|----------------------------------|----------|-------|-----|
| FINAL DRAFT HYBRID SUBMISSION    | 07/01/22 | RKB   | D   |
| GLA SUBMISSION                   | 27/04/20 | BJ    | С   |
| DRAFT GLA SUBMISSION             | 24/01/20 | KH    | В   |
| FINAL DRAFT PLANNING APPLICATION | 21/10/19 | KH    | Α   |
| LEGAL REVIEW                     | 13/09/19 | KH    | -   |
| Revision description             | Date     | Check | Rev |

## \_\_\_\_\_ Drawing

BUILDING 02 - PROPOSED SEVENTH FLOOR PLAN

| Drawn      | Date              | Scale                        |  |
|------------|-------------------|------------------------------|--|
| RKL        | 09/04/19          | 1 : 125 @ A1<br>1 : 250 @ A3 |  |
| Job Number | Drawing number    | Revision                     |  |
| 18125      | C645_B02_P_07_001 | E                            |  |