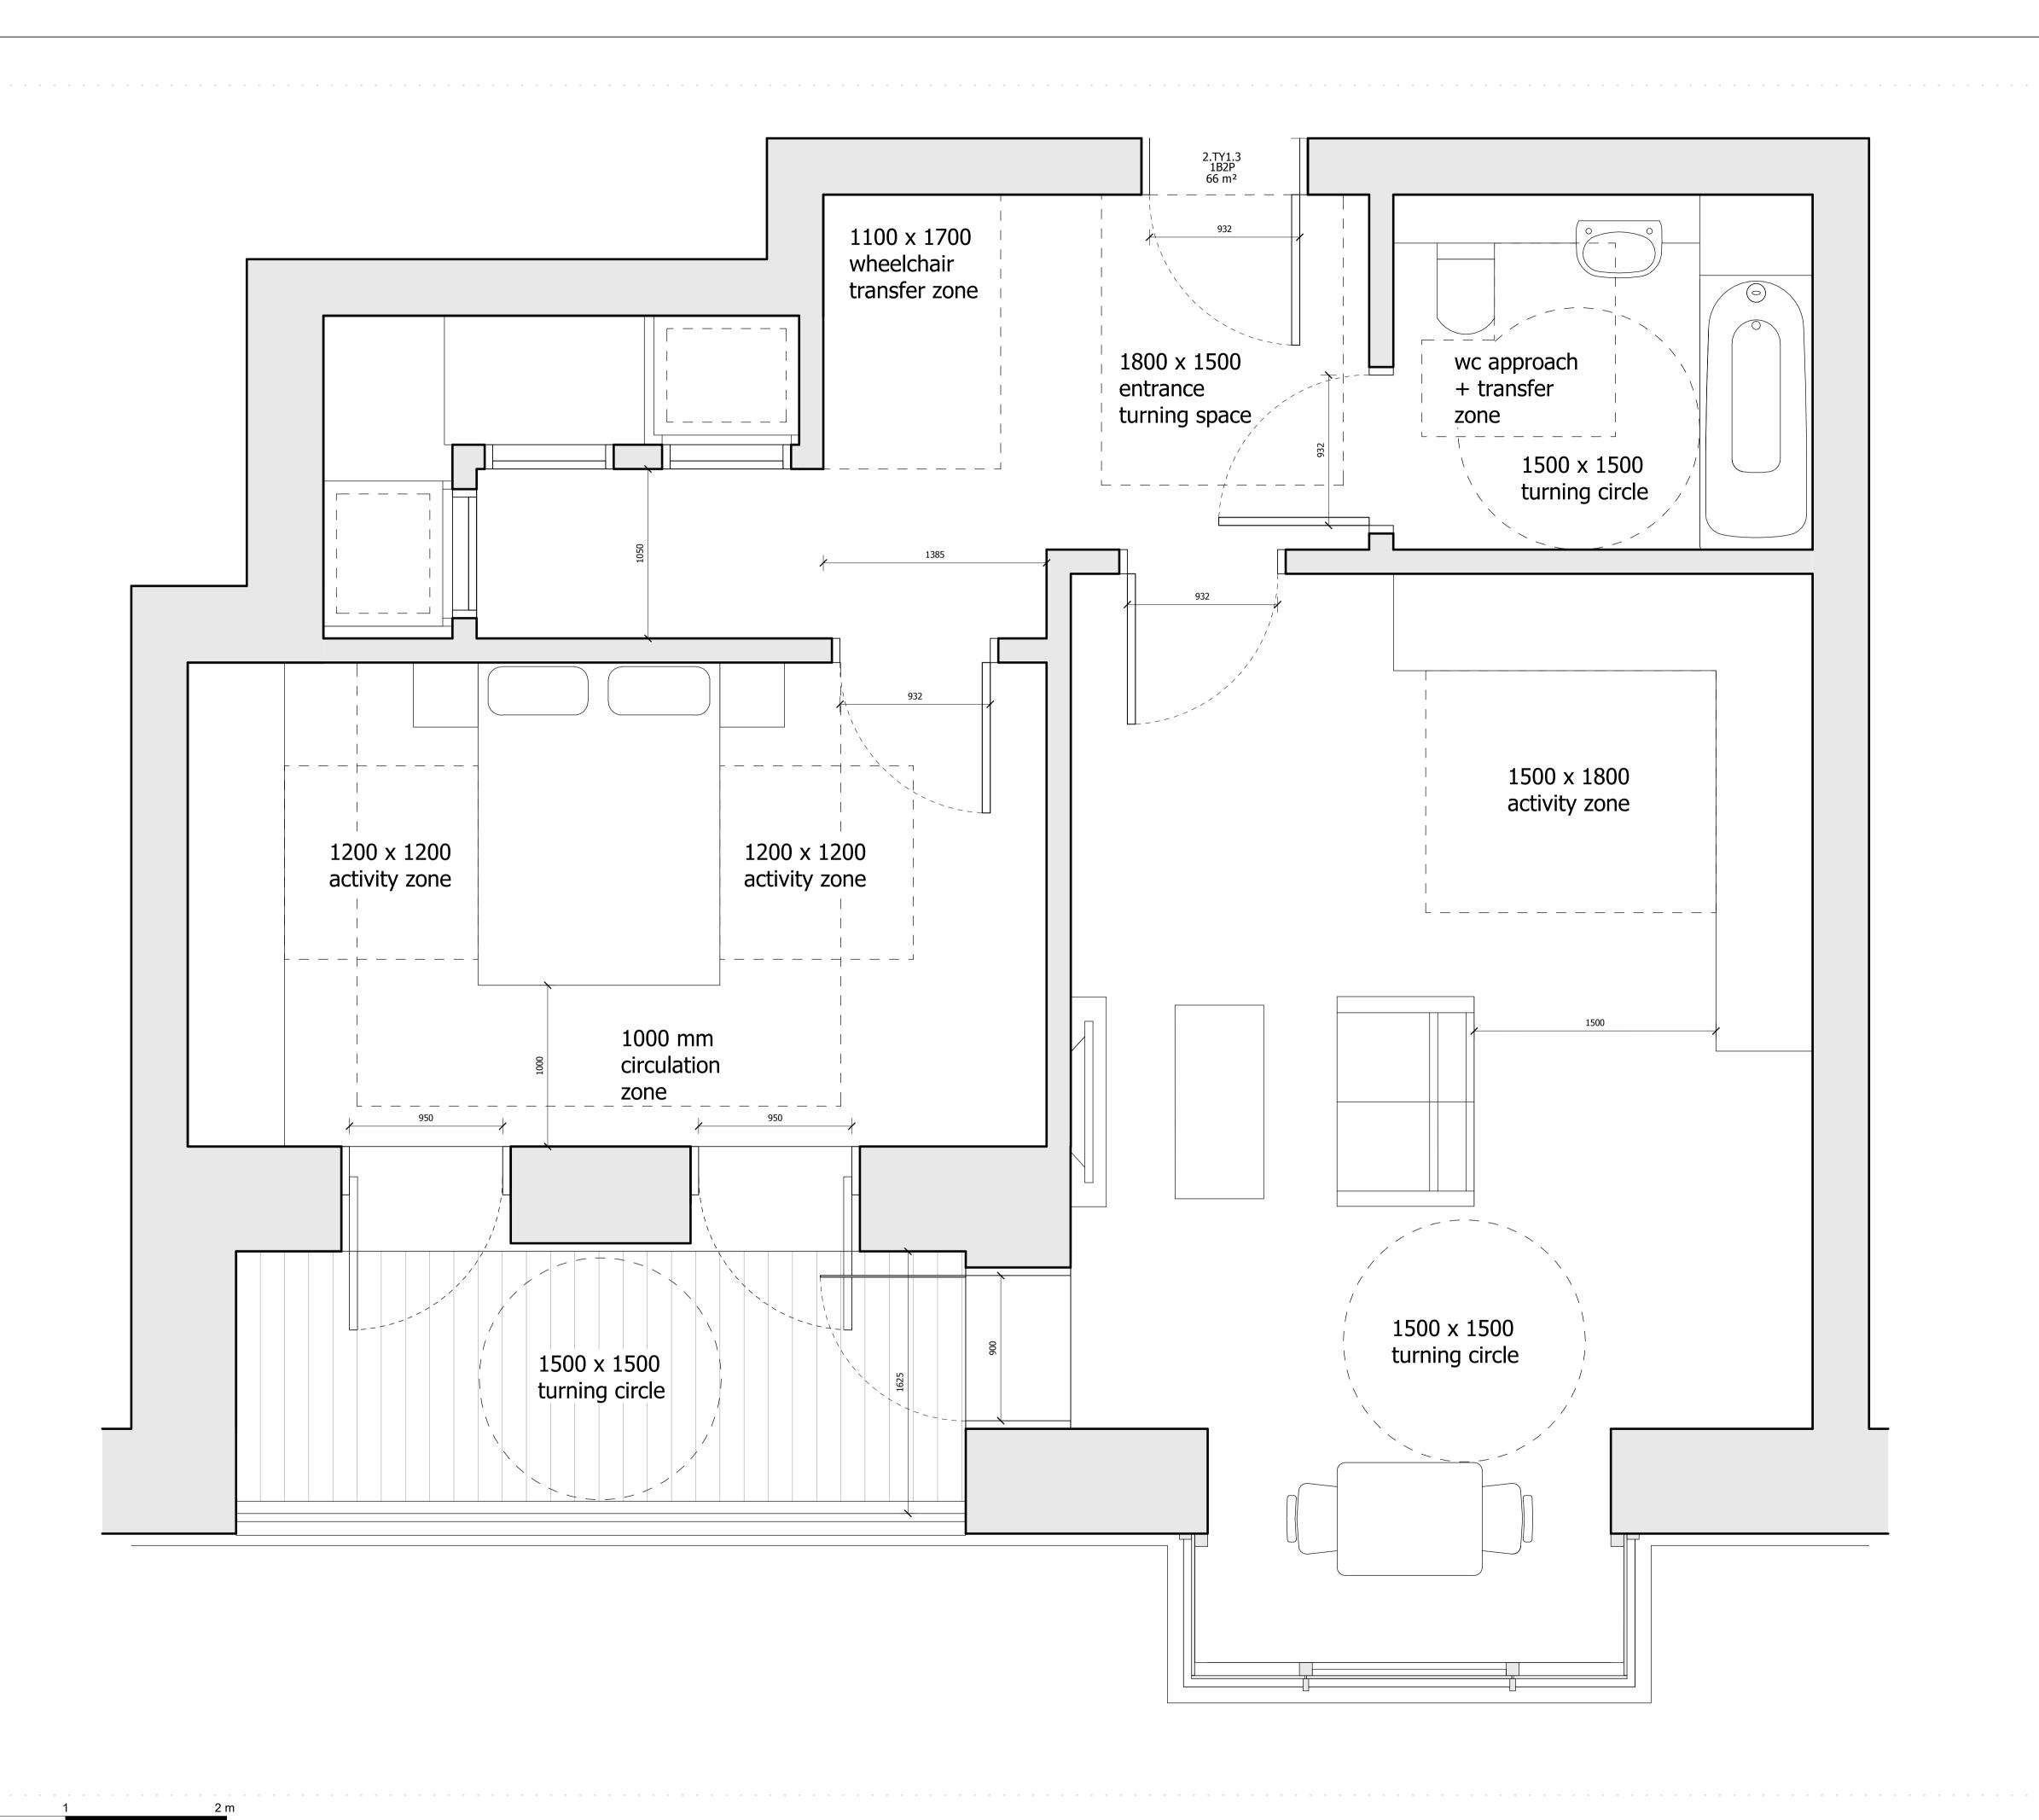

## SQUIRE & PARTNERS

The Department Store 248 Ferndale Road London SW9 8FR T: 020 7278 5555 F: 020 7239 0495

info@squireandpartners.com www.squireandpartners.com

Stag Brewery
Richmond

\_\_\_\_

BUILDING 02 - PROPOSED ACCESSIBLE UNIT APARTMENT 2.TY1.3