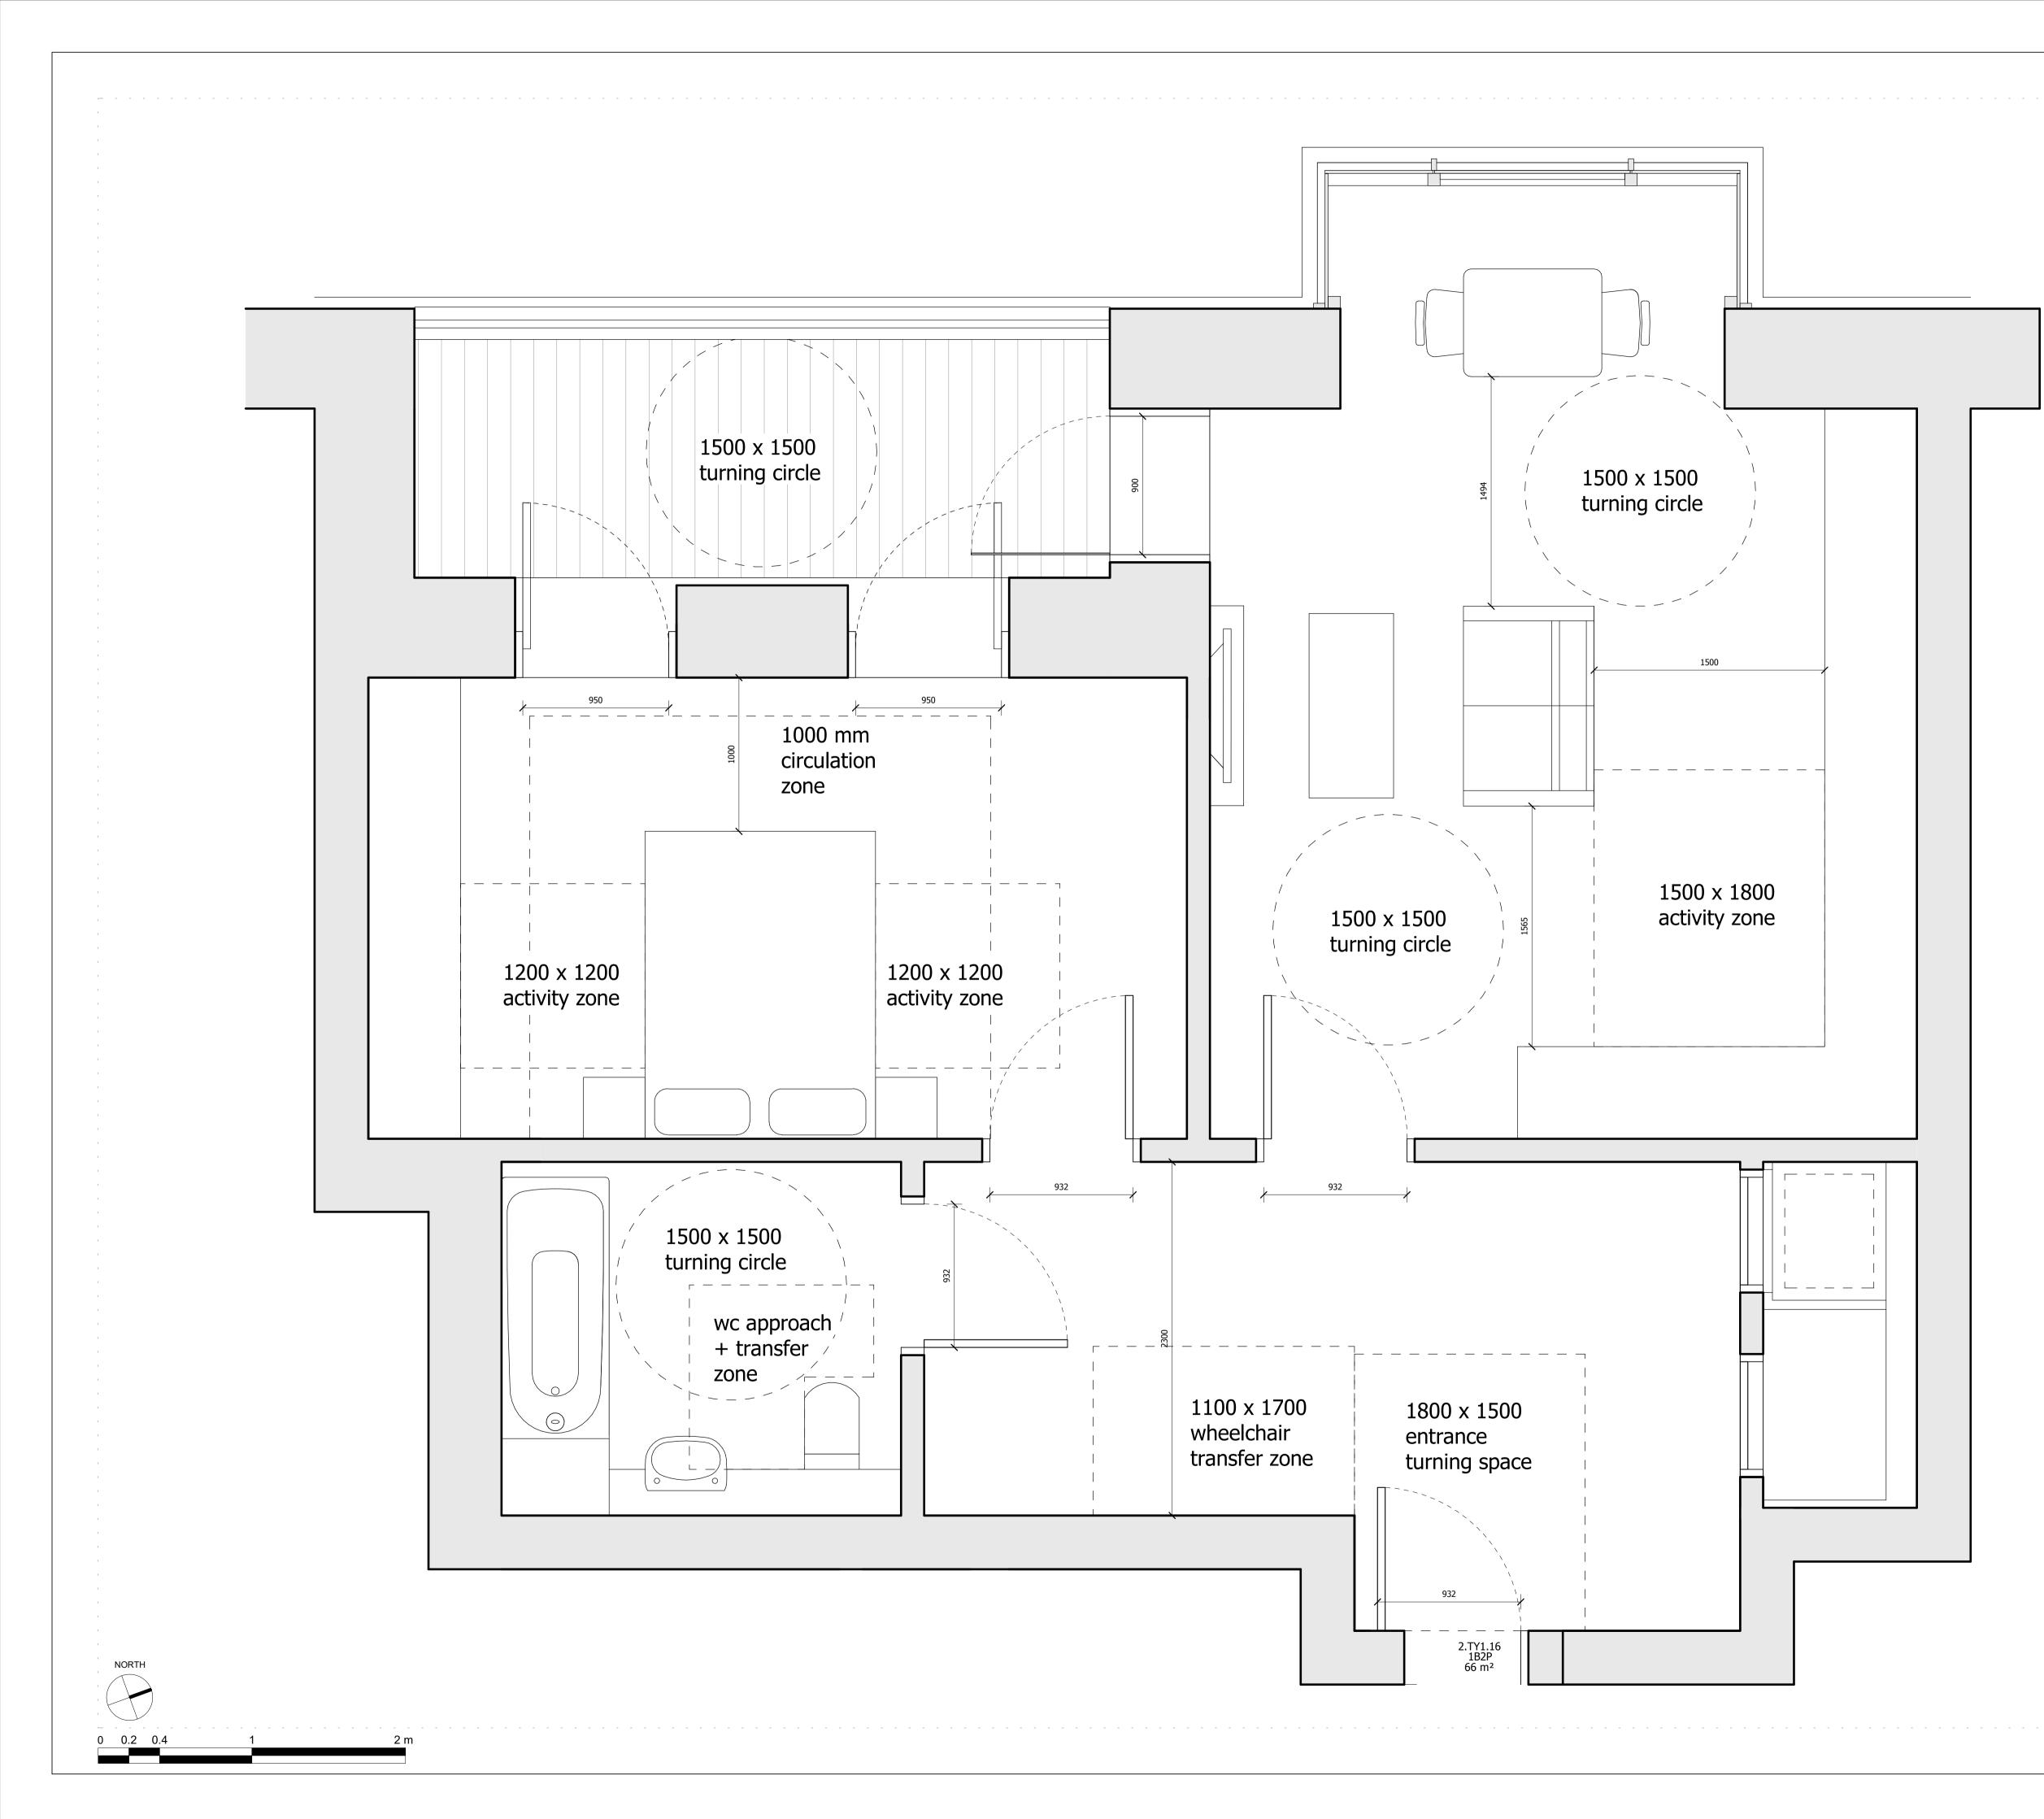

## BUILDING 02 - PROPOSED ACCESSIBLE UNIT APARTMENT 2.TY1.17

| Drawn      | Date               | Scale                  | - |
|------------|--------------------|------------------------|---|
| NSh        | 09/05/19           | 1:20 @ A1<br>1:40 @ A3 |   |
| lob Number | Drawing number     | Revision               |   |
| 18125      | C645_B02_P_TY1_003 | D                      |   |
|            |                    |                        | - |