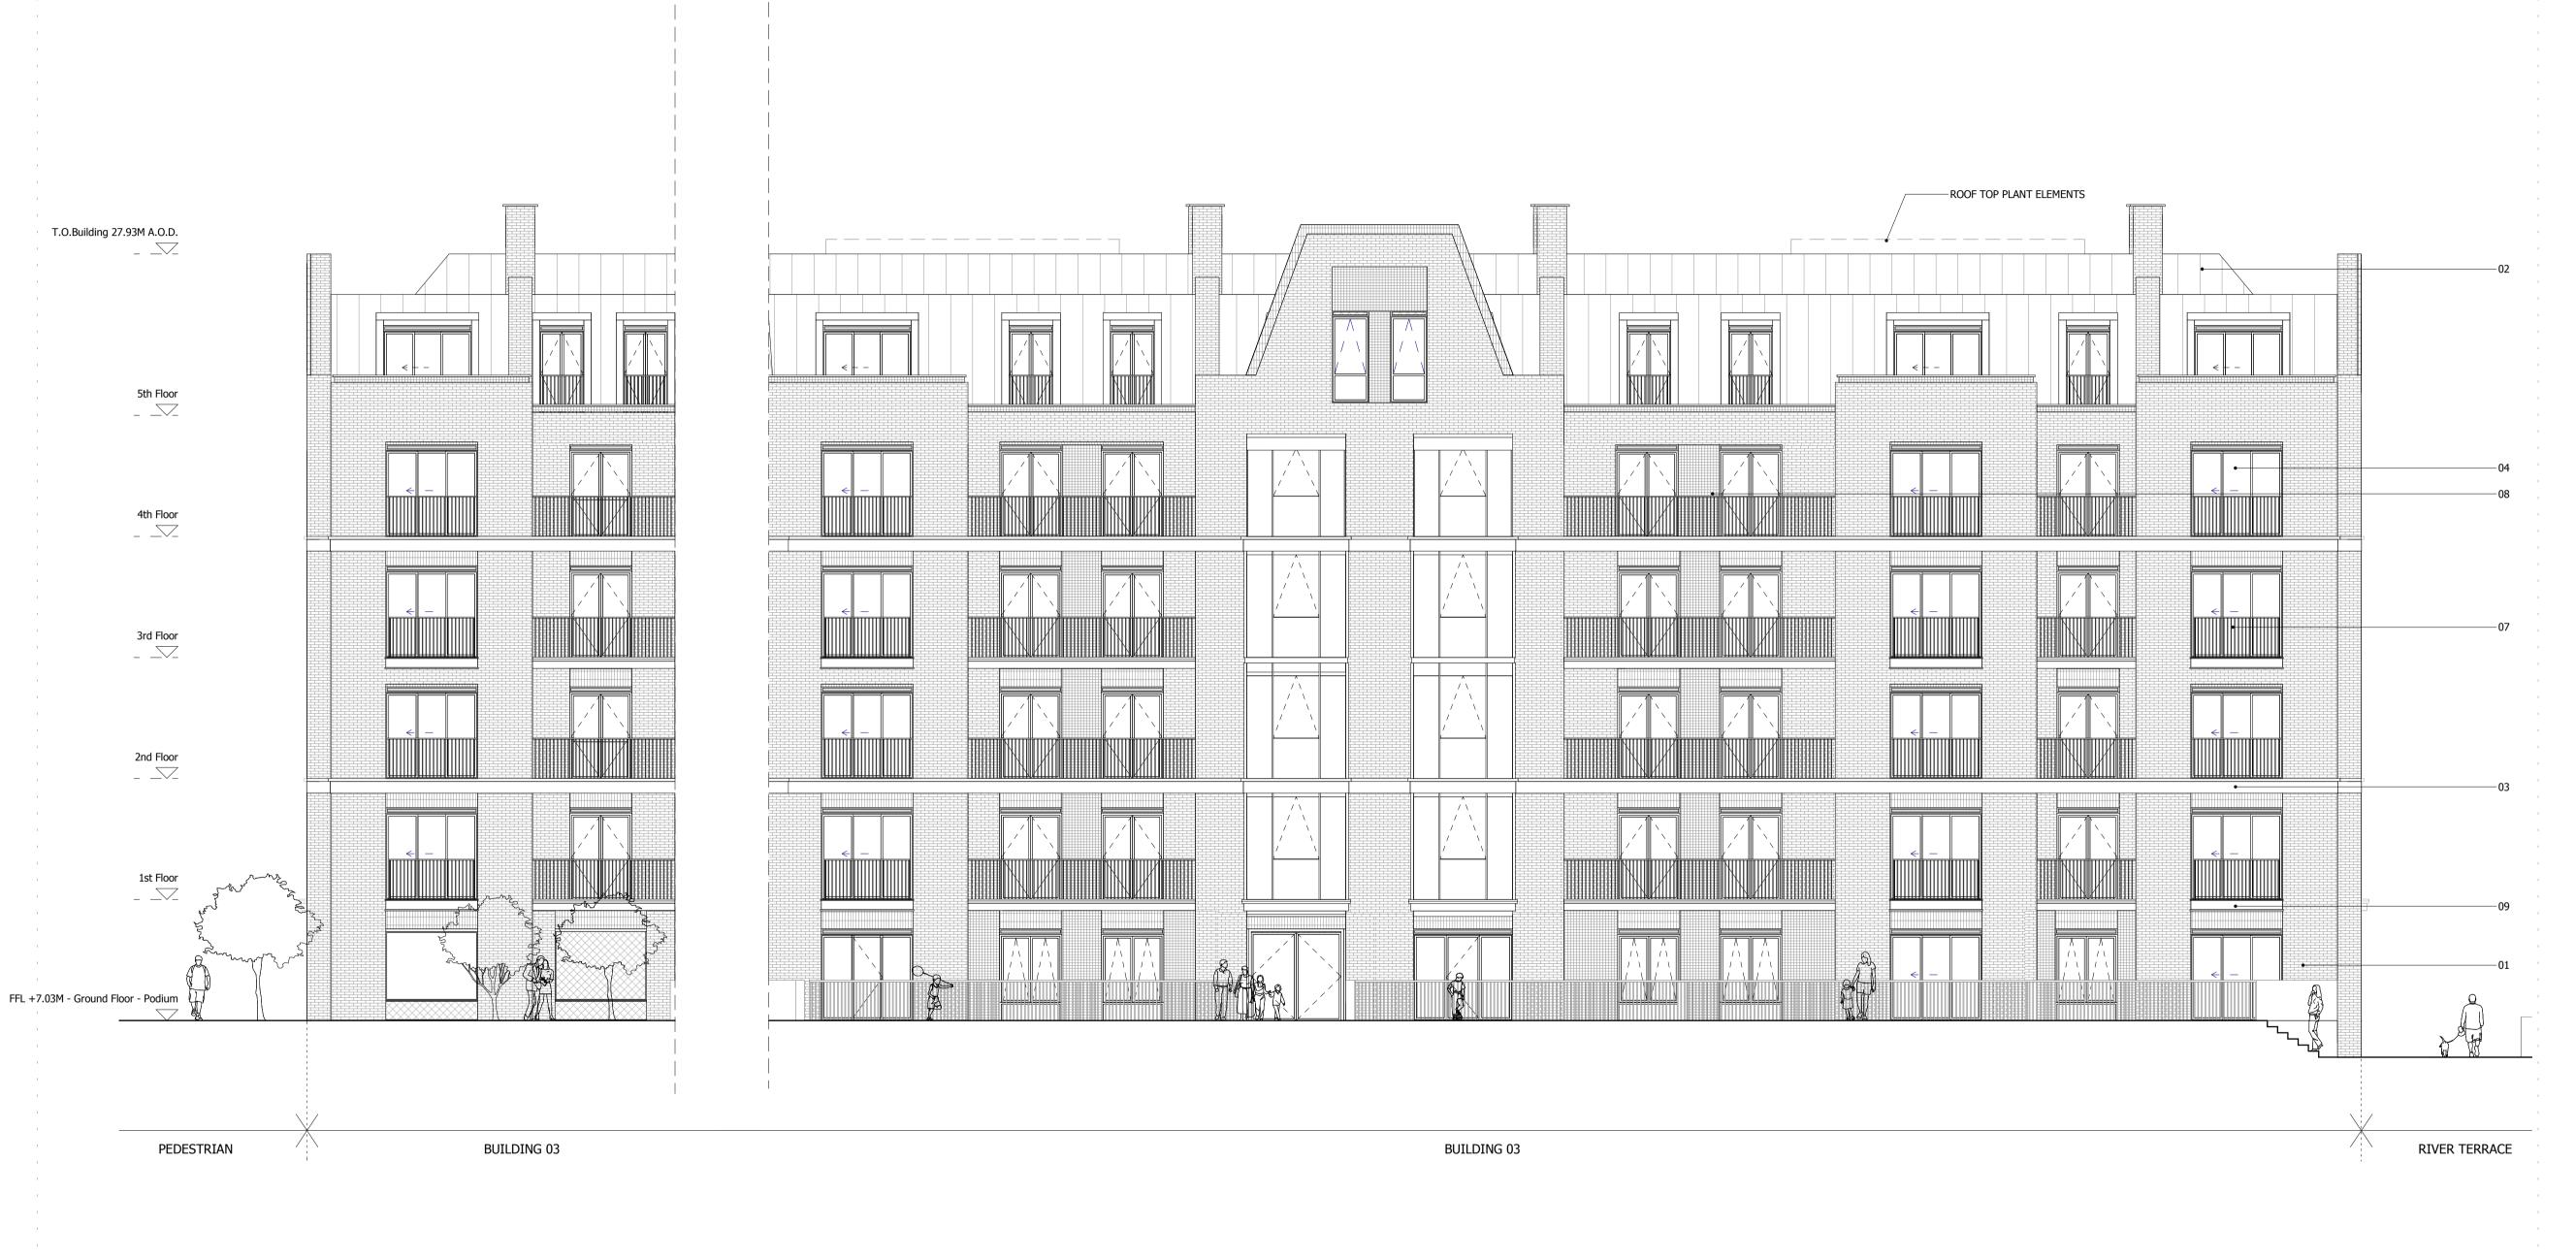

- 01. BRICK WALLS
  02. METAL CLAD ROOF
  03. HORIZONTAL CONCRETE BAND
  04. CLEAR GLAZING WITH GREY PPC ALUMINIUM FRAMES
  05. CLEAR GLAZING WITH BRONZE ANODIZED ALUMINIUM FRAMES
- 06. GLASS BALUSTRADE
  07. METAL BALUSTRADE
  08. TEXTURED BRICK DETAIL
- 09. PROFILED METAL CLADDING
- 10. BRONZE ANODIZED ALUMINIUM PROFILE
  11. COLOURED MOSAIC TILES
- 12. CURTAIN WALL
  13. PRE-CAST CONCRETE CLADDING
- 14. DECORATIVE FRIEZE 15. FASCIA SIGNAGE
- 16. ANODIZED ALUMINIUM VENTULATION GRILLS

## SQUIRE & PARTNERS

The Department Store 248 Ferndale Road London SW9 8FR T: 020 7278 5555 F: 020 7239 0495

info@squireandpartners.com www.squireandpartners.com

Stag Brewery

Richmond

BUILDING 03 - PROPOSED EAST **ELEVATION** 

| Drawn      | Date             | Scale                    |  |
|------------|------------------|--------------------------|--|
| AJ         | 13/09/19         | 1:100 @ A1<br>1:200 @ A3 |  |
| Job Number | Drawing number   | Revision                 |  |
| 18125      | C645 B03 E E 001 | Е                        |  |