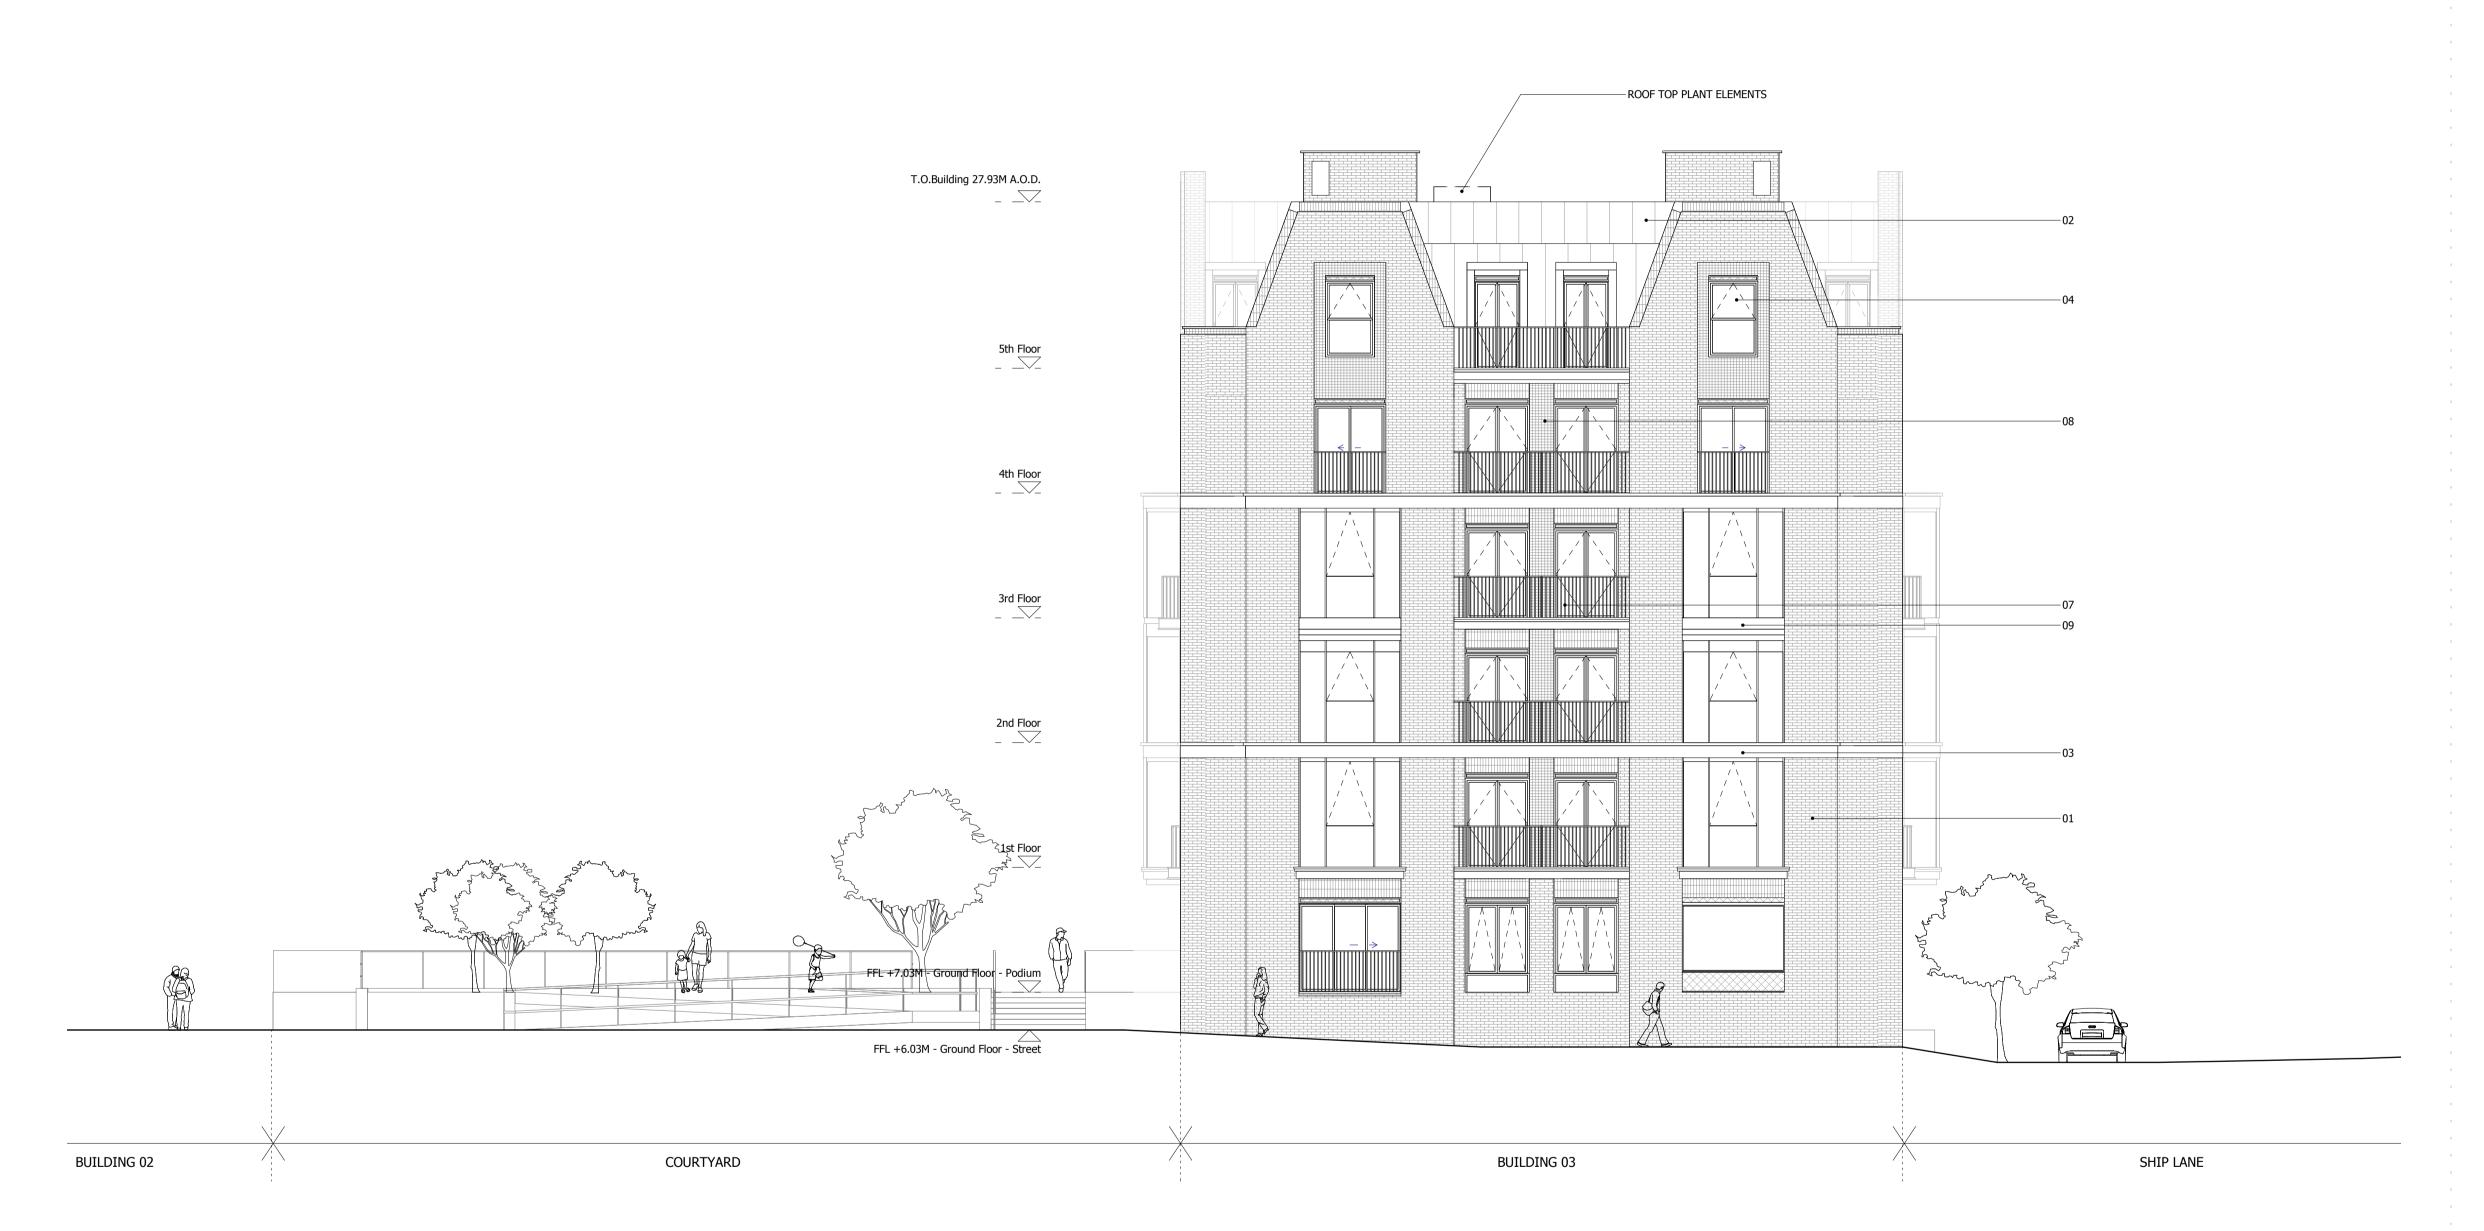

NORTH

- 01. BRICK WALLS
  02. METAL CLAD ROOF
  03. HORIZONTAL CONCRETE BAND
  04. CLEAR GLAZING WITH GREY PPC ALUMINIUM FRAMES
  05. CLEAR GLAZING WITH BRONZE ANODIZED ALUMINIUM FRAMES
- 06. GLASS BALUSTRADE
  07. METAL BALUSTRADE
  08. TEXTURED BRICK DETAIL
- 09. PROFILED METAL CLADDING
- 10. BRONZE ANODIZED ALUMINIUM PROFILE
  11. COLOURED MOSAIC TILES
- 12. CURTAIN WALL
  13. PRE-CAST CONCRETE CLADDING
- 14. DECORATIVE FRIEZE 15. FASCIA SIGNAGE 16. ANODIZED ALUMINIUM VENTULATION GRILLS

## SQUIRE & PARTNERS

The Department Store 248 Ferndale Road London SW9 8FR T: 020 7278 5555 F: 020 7239 0495

info@squireandpartners.com www.squireandpartners.com

Stag Brewery

Richmond

BUILDING 03 - PROPOSED NORTH **ELEVATION** 