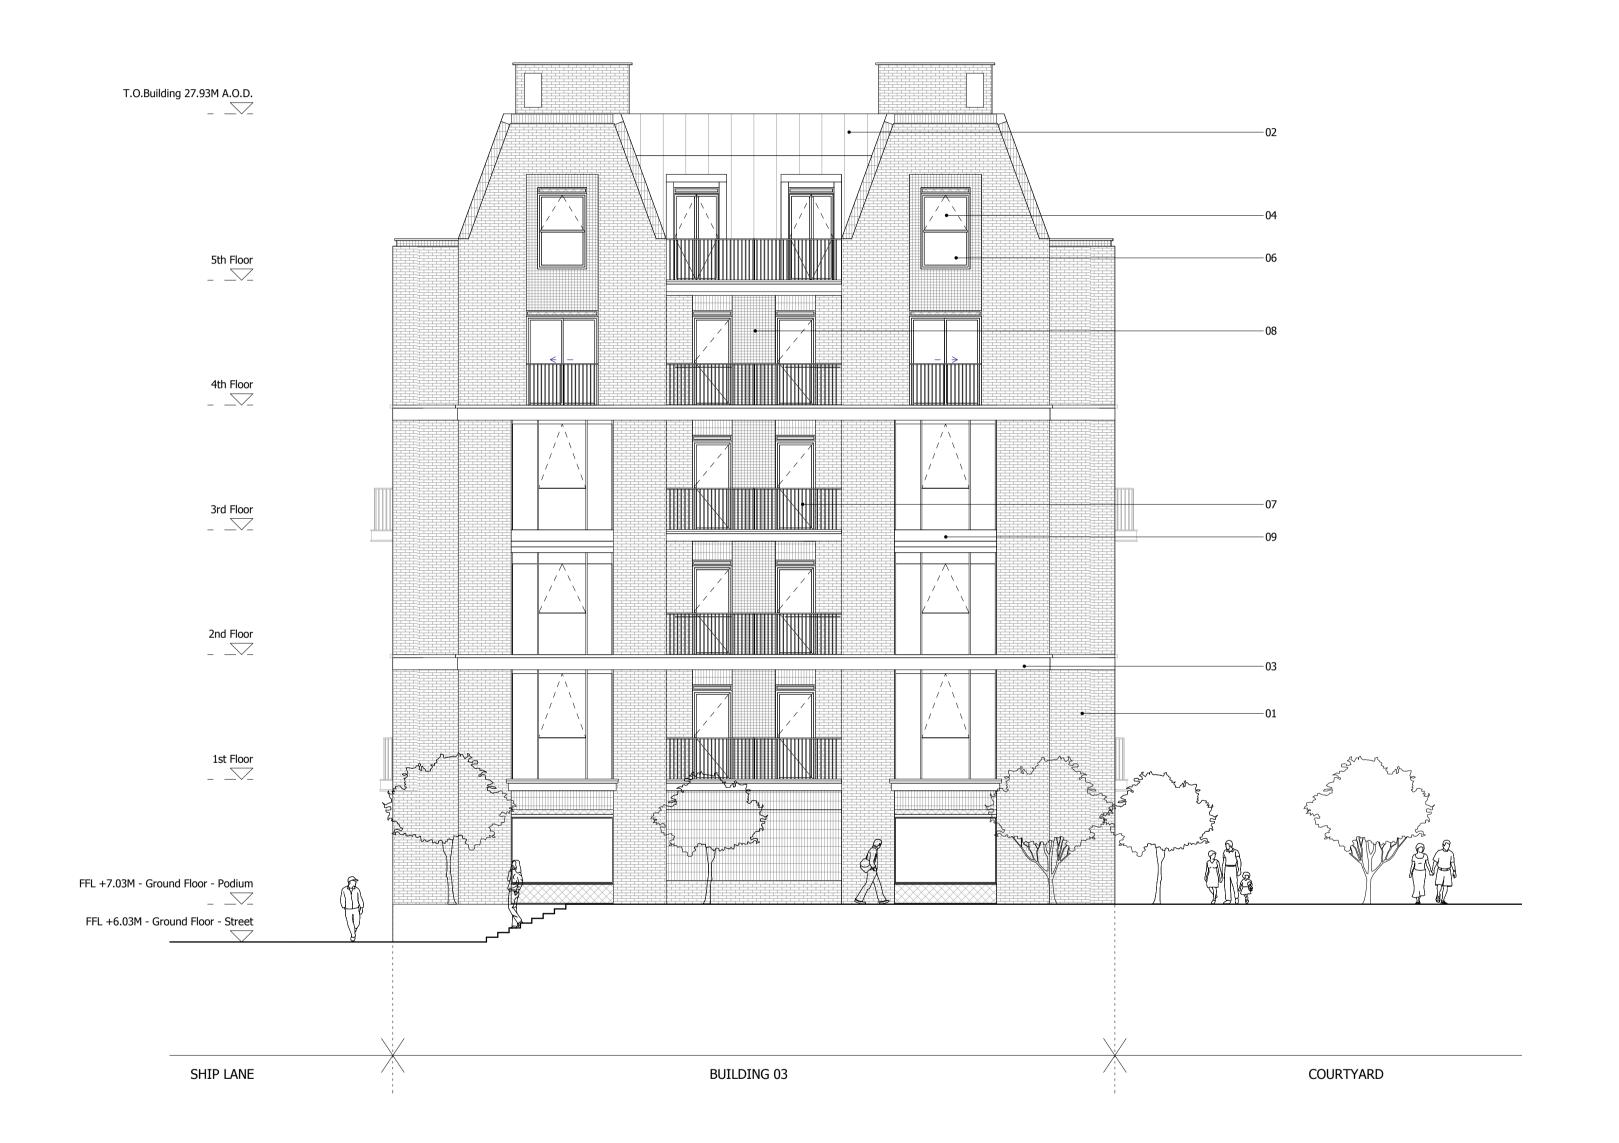

NORTH

- 01. BRICK WALLS
  02. METAL CLAD ROOF
  03. HORIZONTAL CONCRETE BAND
  04. CLEAR GLAZING WITH GREY PPC ALUMINIUM FRAMES
  05. CLEAR GLAZING WITH BRONZE ANODIZED ALUMINIUM FRAMES
- 06. GLASS BALUSTRADE 07. METAL BALUSTRADE
- 08. TEXTURED BRICK DETAIL
- 09. PROFILED METAL CLADDING
- 10. BRONZE ANODIZED ALUMINIUM PROFILE
  11. COLOURED MOSAIC TILES
- 12. CURTAIN WALL
  13. PRE-CAST CONCRETE CLADDING
- 14. DECORATIVE FRIEZE 15. FASCIA SIGNAGE

16. ANODIZED ALUMINIUM VENTULATION GRILLS

| oto Chack | Pov     |
|-----------|---------|
| 9/19 KH   | -       |
| 0/19 KH   | Α       |
| 1/20 KH   | В       |
| 4/20 BJ   | С       |
| 1/22 BJ   | D       |
| 2/22 BJ   | Е       |
|           | 2/22 R1 |

## SQUIRE & PARTNERS

The Department Store 248 Ferndale Road London SW9 8FR T: 020 7278 5555 F: 020 7239 0495

info@squireandpartners.com www.squireandpartners.com

Stag Brewery

Richmond

BUILDING 03 - PROPOSED SOUTH **ELEVATION** 