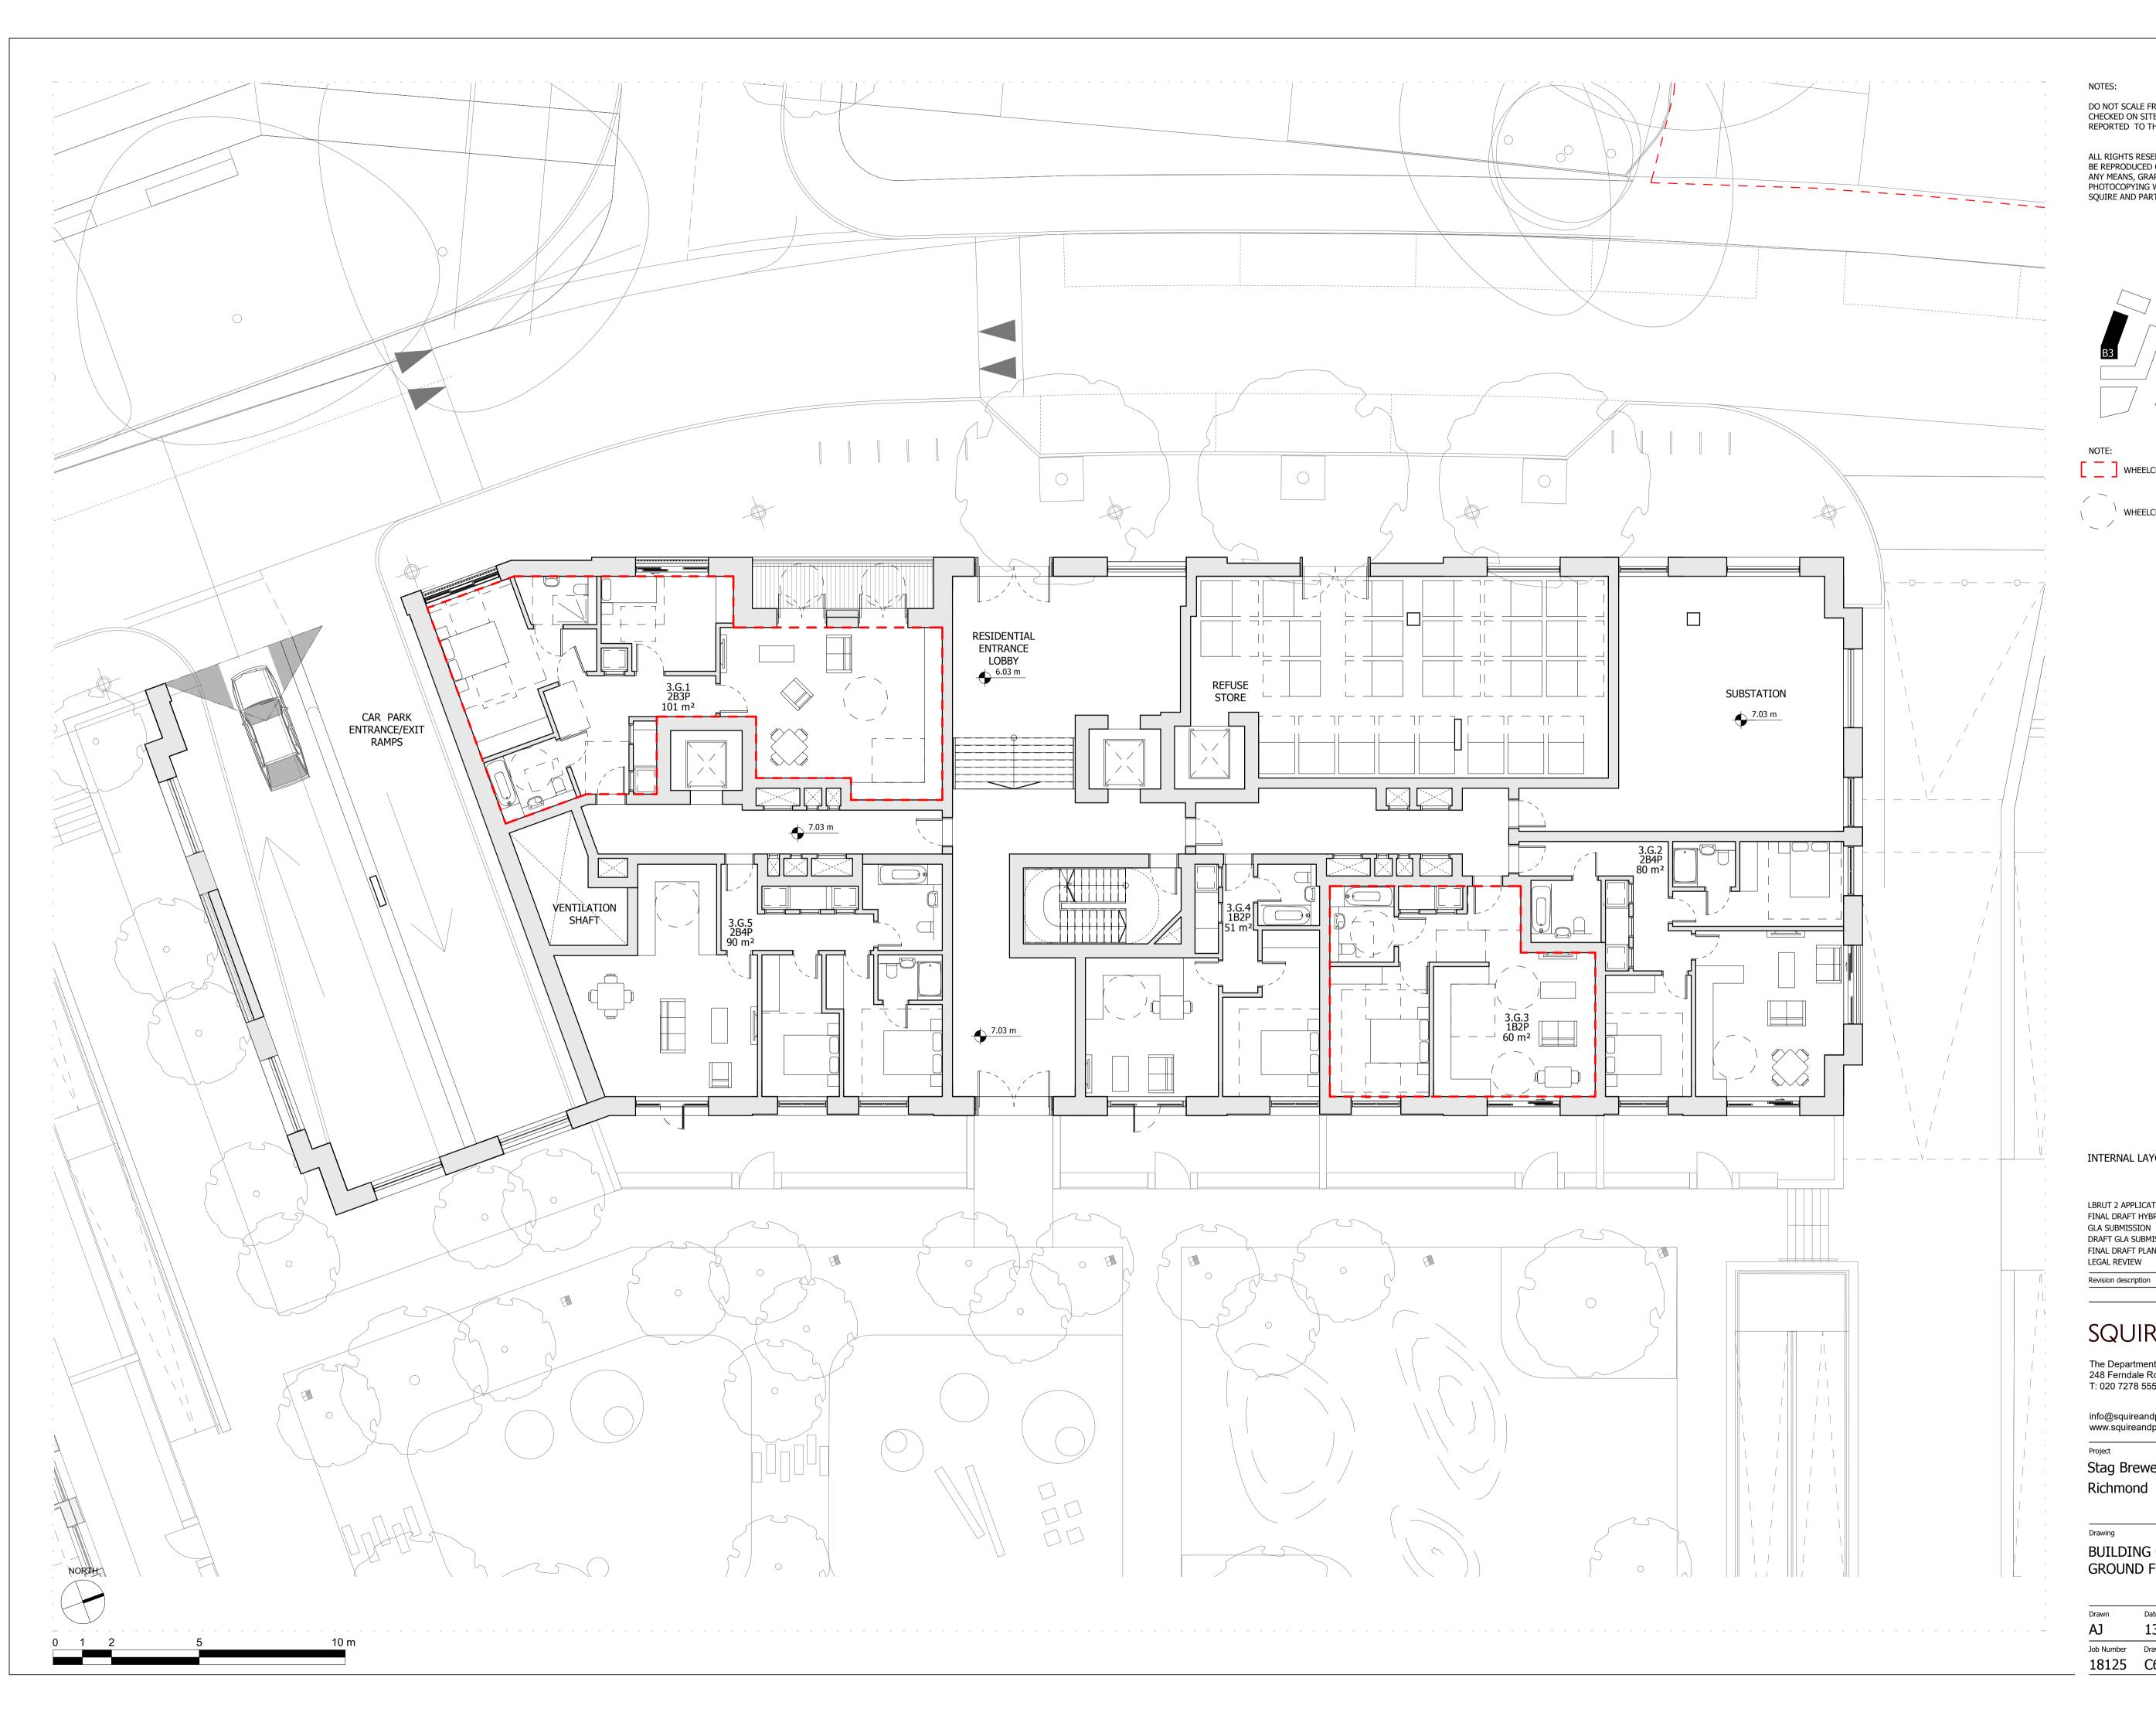

## Drawing

BUILDING 03 - PROPOSED GROUND FLOOR PLAN

| Drawn      | Date              | Scale                    |
|------------|-------------------|--------------------------|
| AJ         | 13/09/19          | 1:100 @ A1<br>1:200 @ A3 |
| Job Number | Drawing number    | Revision                 |
| 18125      | C645_B03_P_00_001 | E                        |