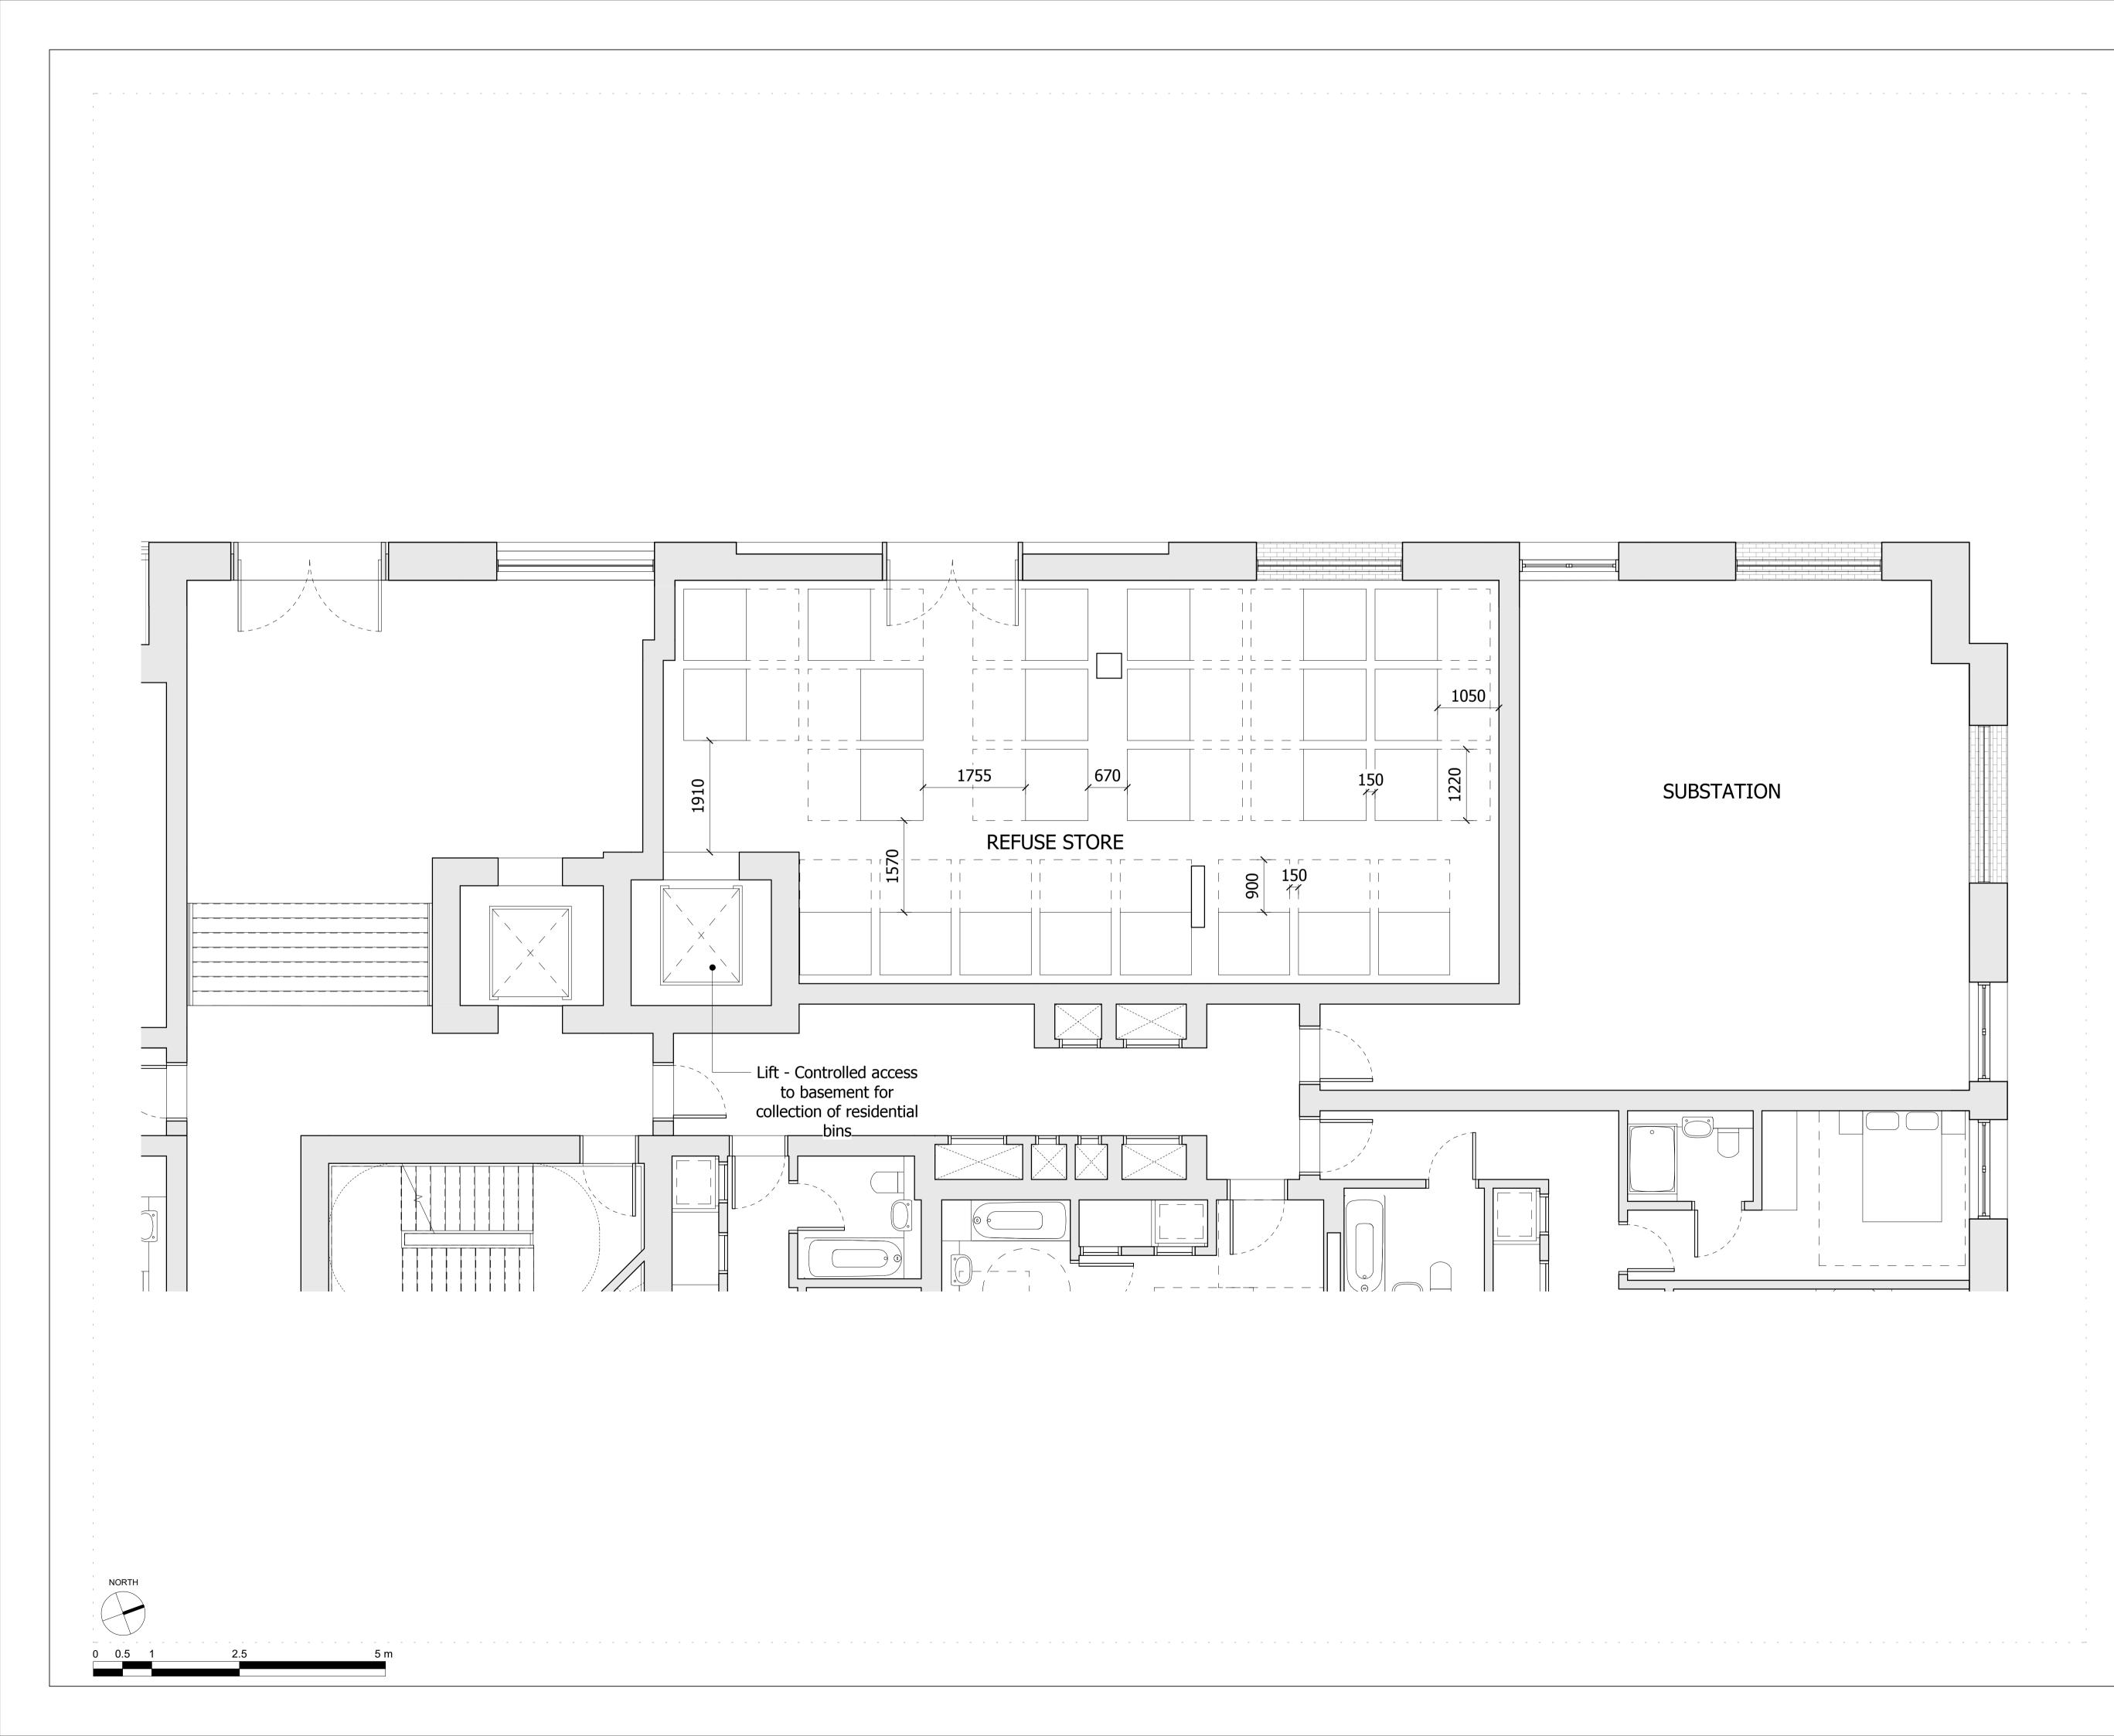

NOTE: Building 3 refuse store contains 25 Eurobins at 1100 litres each. This is to serve buidlings 02 and 03.

| Revision description             | Date     | Check | Rev |
|----------------------------------|----------|-------|-----|
| LEGAL REVIEW                     | 13/09/19 | KH    | -   |
| FINAL DRAFT PLANNING APPLICATION | 21/10/19 | KH    | Α   |
| DRAFT GLA SUBMISSION             | 24/01/20 | KH    | В   |
| GLA SUBMISSION                   | 27/04/20 | BJ    | С   |
| LBRUT 2 APPLICATION              | 04/02/22 | BJ    | D   |
|                                  |          |       |     |

## Drawing

BUILDING 03 - GROUND FLOOR LEVEL REFUSE STORE PLAN

| Drawn      | Date              | Scale                   |  |
|------------|-------------------|-------------------------|--|
| KHO        | 13/09/19          | 1:50 @ A1<br>1:100 @ A3 |  |
| Job Number | Drawing number    | Revision                |  |
| 18125      | C645_B03_P_00_004 | D                       |  |