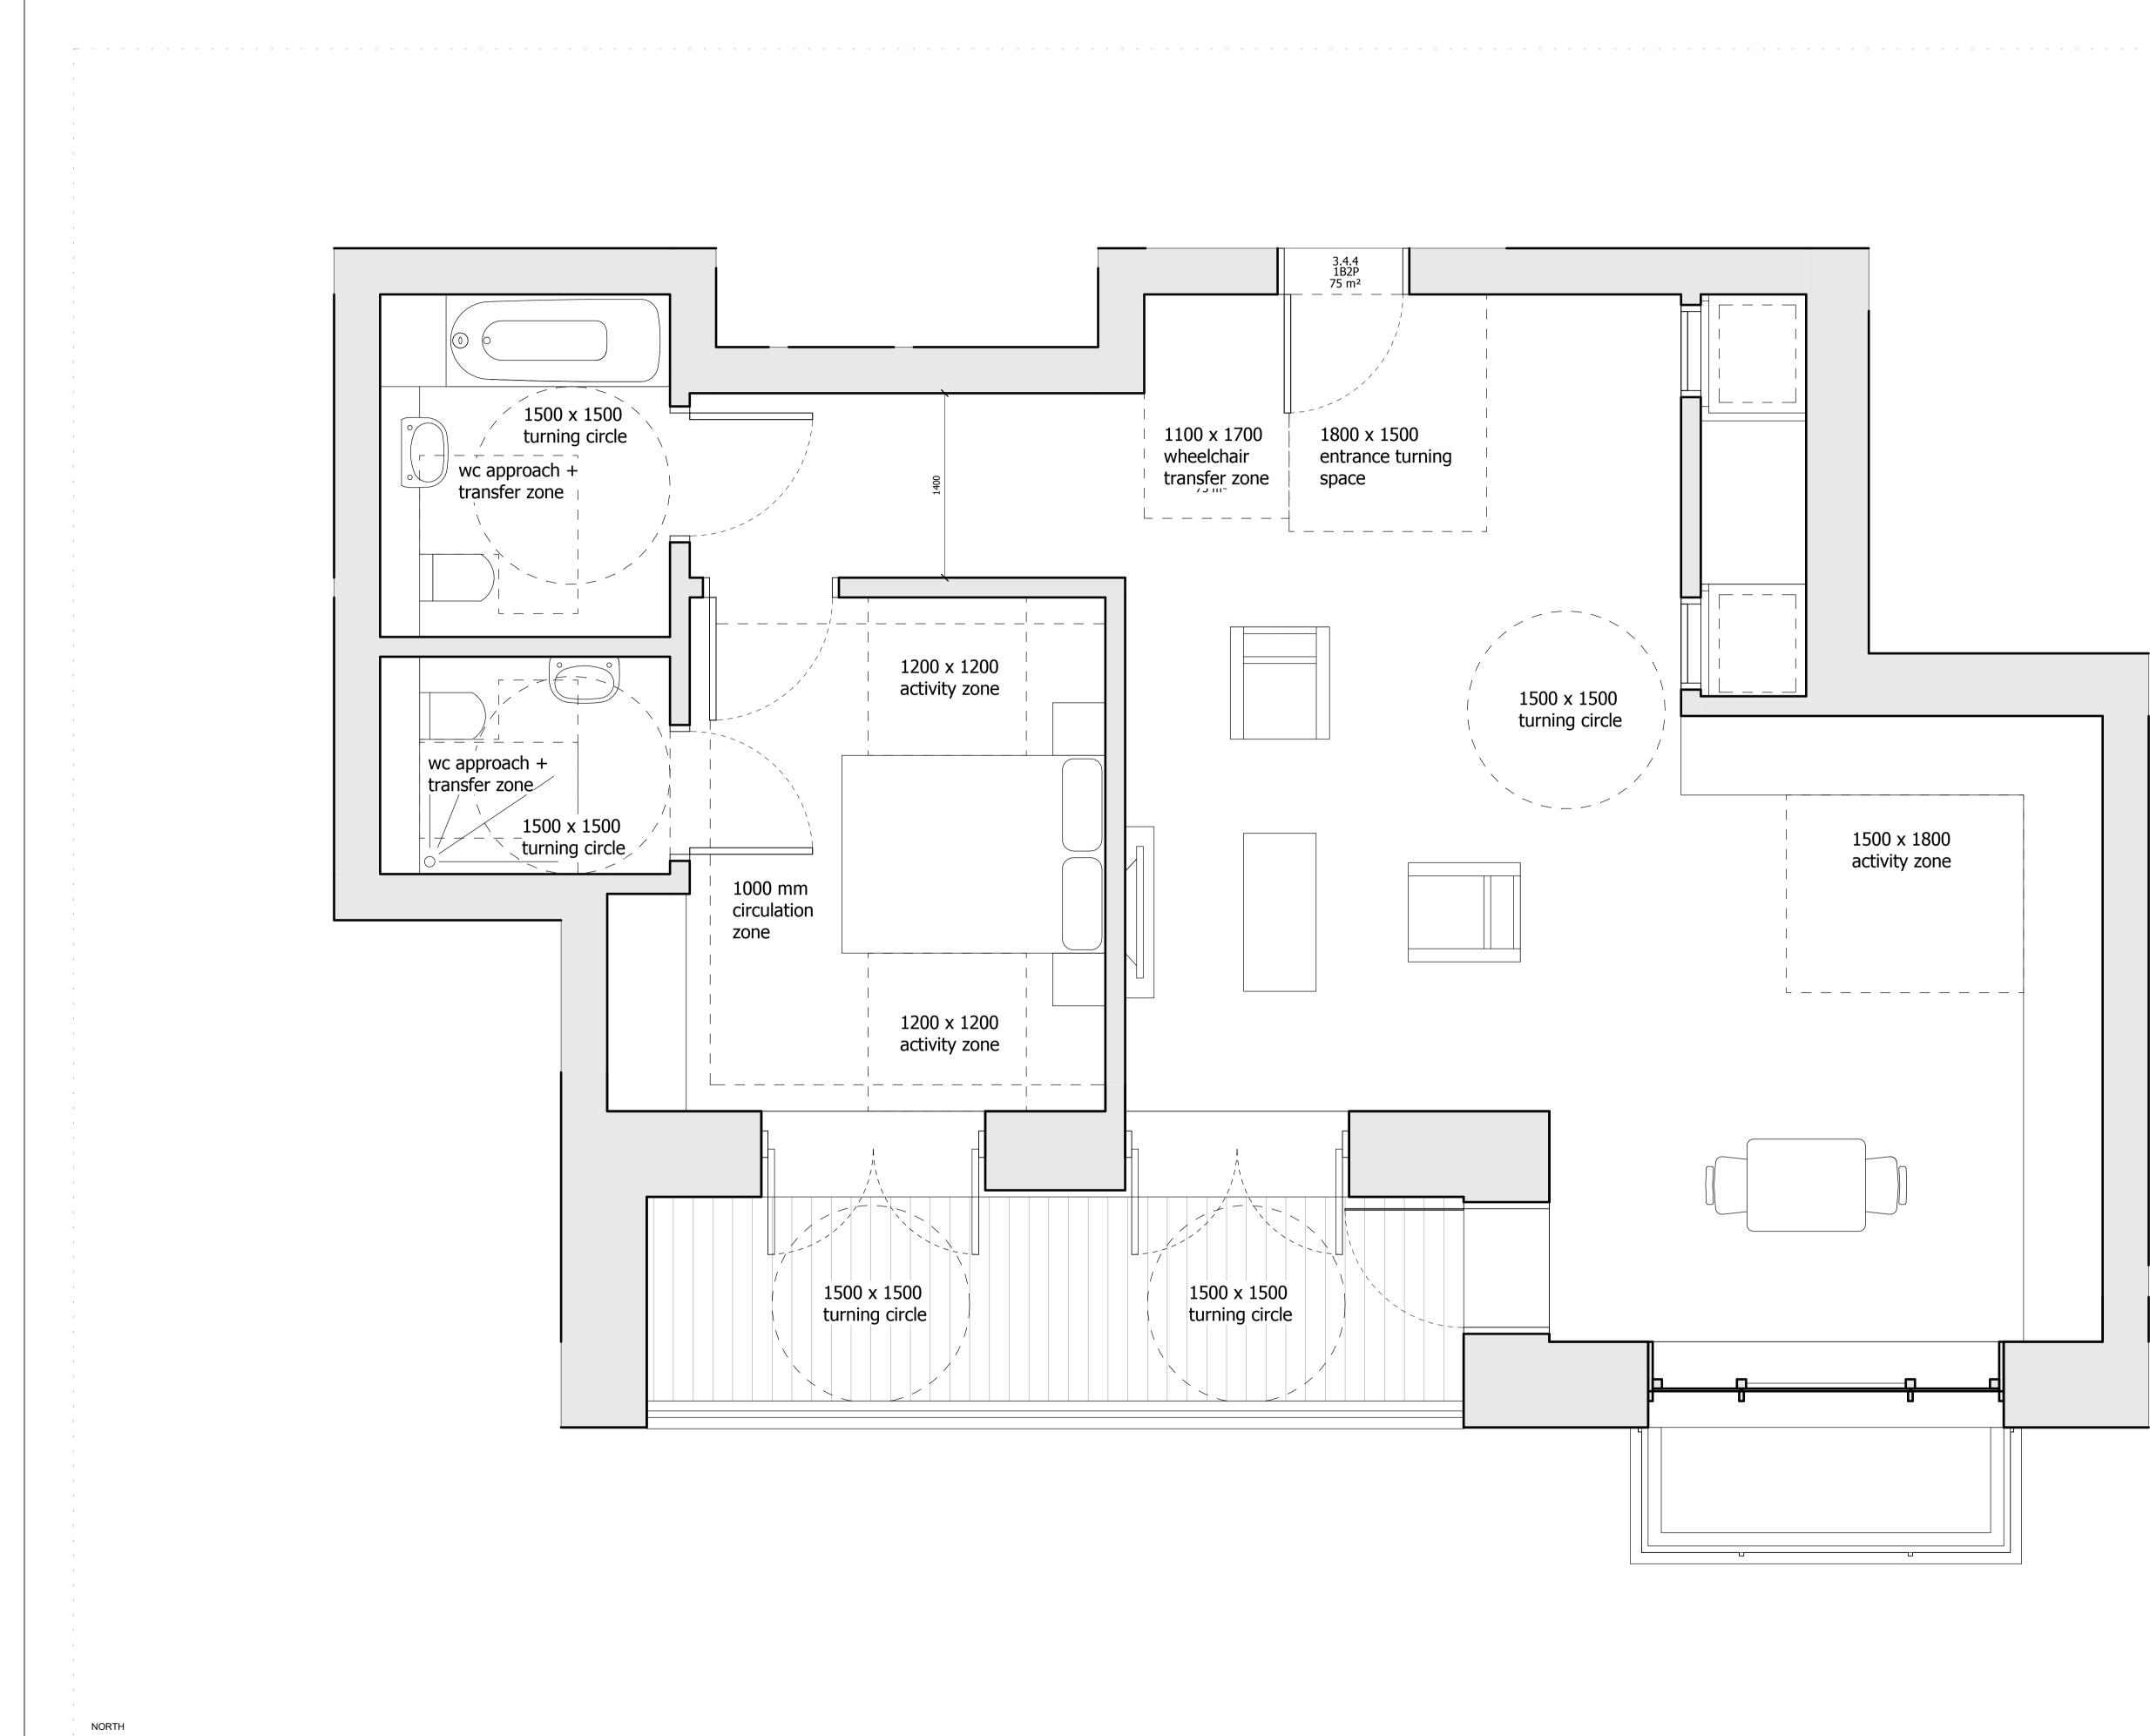

### BUILDING 03 - ACCESSIBLE UNIT APARTMENT 3.5.4

| Drawn      | Date Scale        |                        |  |
|------------|-------------------|------------------------|--|
| KHO        | 09/05/19          | 1:25 @ A1<br>1:50 @ A3 |  |
| Job Number | Drawing number    | Revision               |  |
| 18125      | C645_B03_P_05_002 | D                      |  |