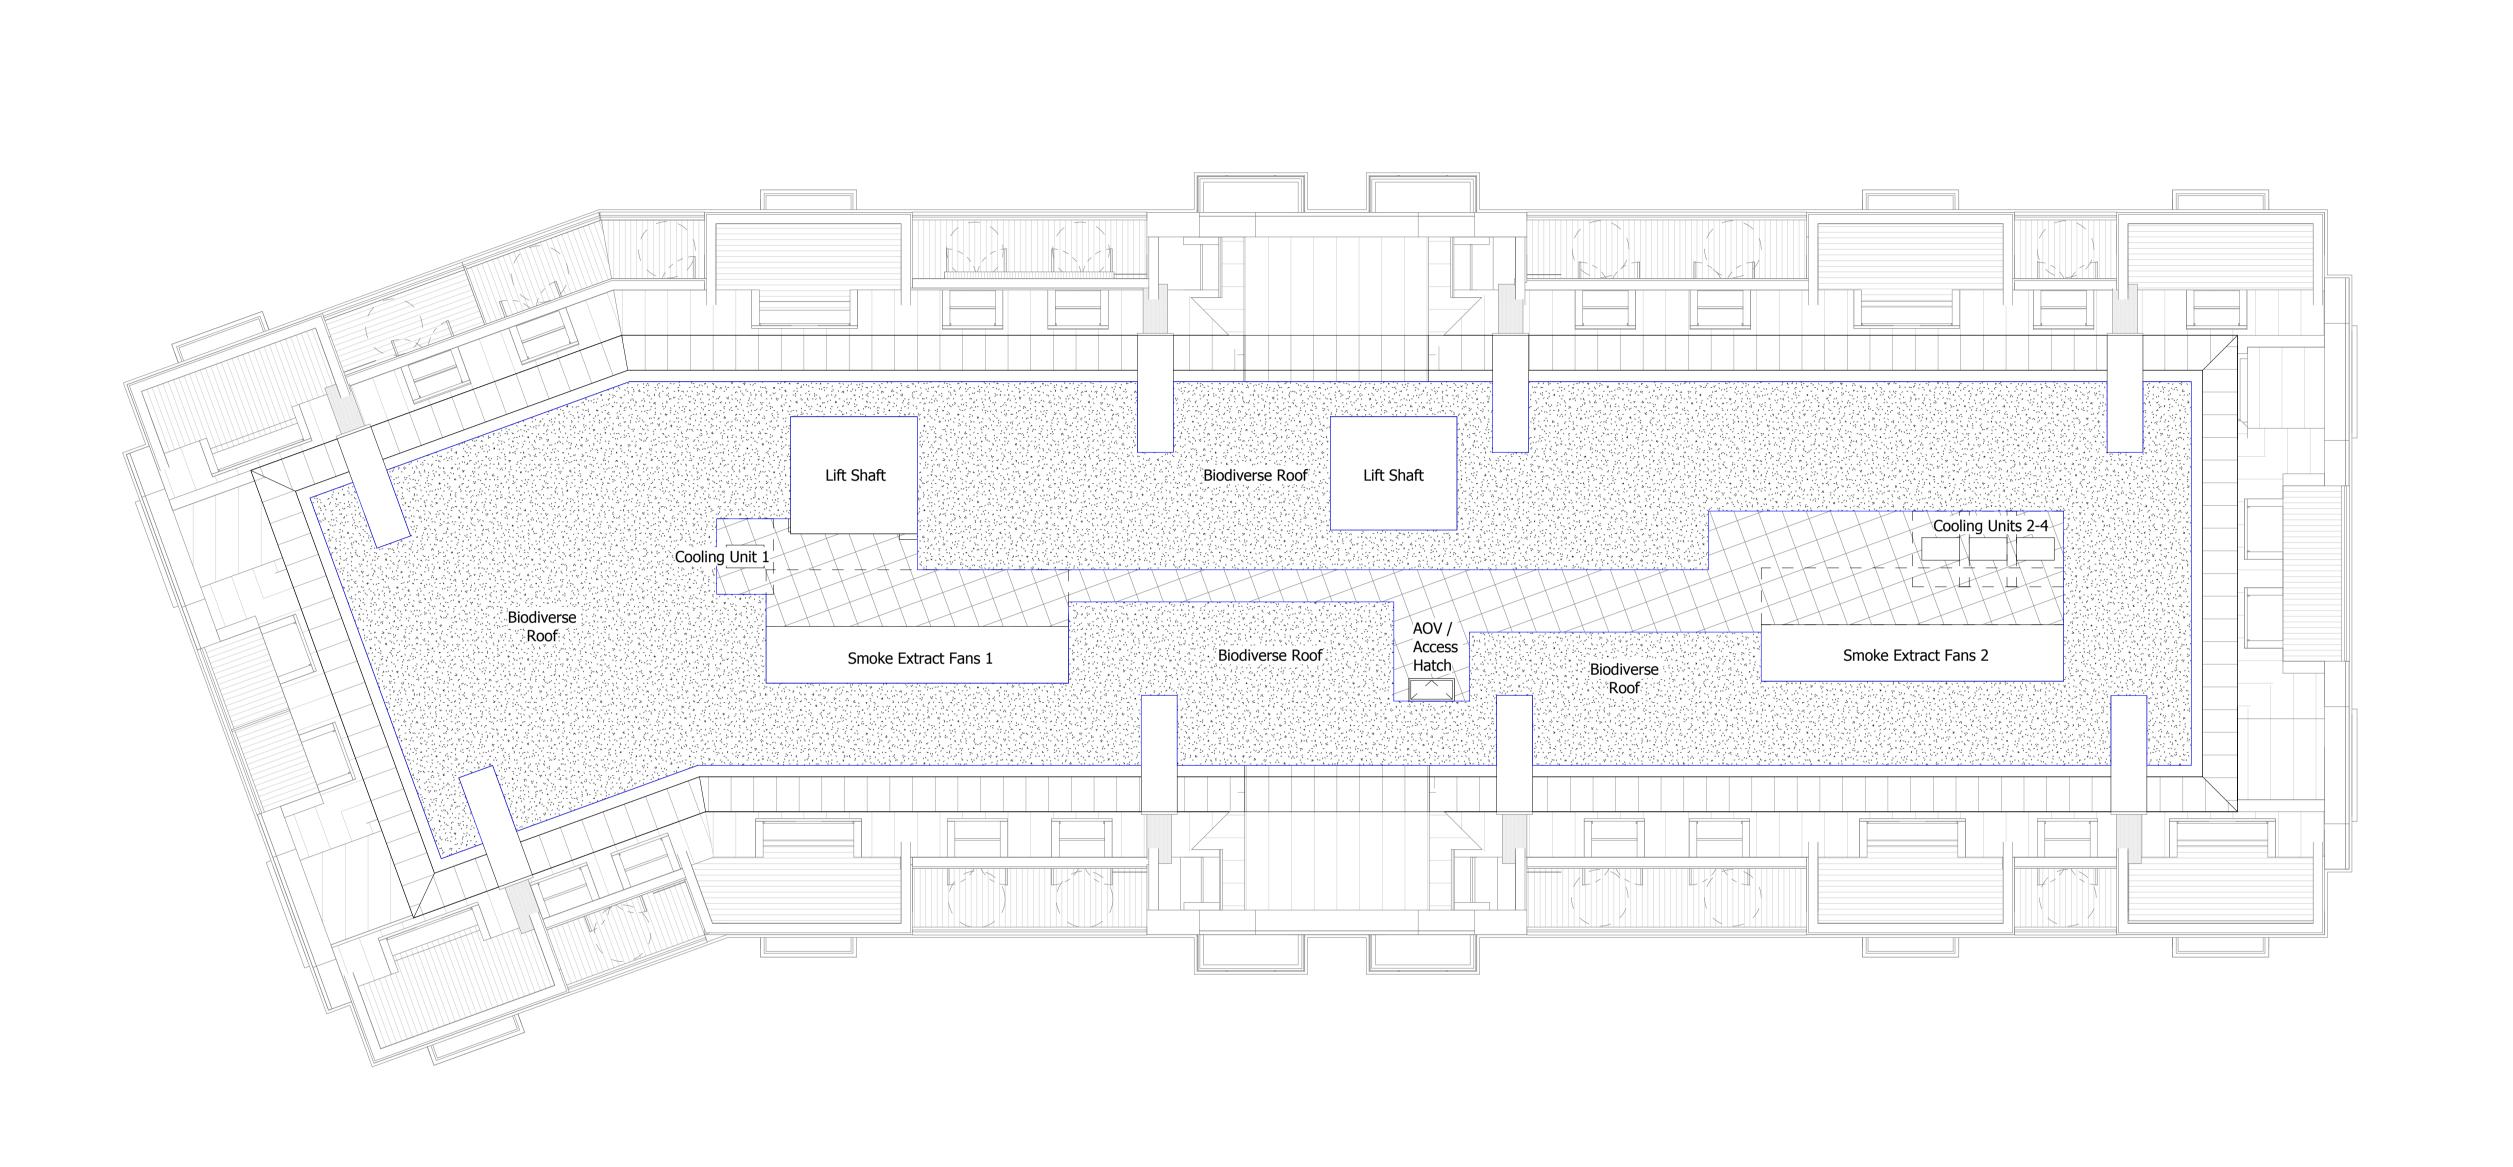

NORTH

AVAILABLE ROOF SPACE FOR BROWN/GREEN ROOF AND PVs

INTERNAL LAYOUTS SHOWN ILLUSTRATIVELY ONLY

| Davidaina danadatian             | D-t-     | Charle | D |
|----------------------------------|----------|--------|---|
| LEGAL REVIEW                     | 13/09/19 | KH     | - |
| FINAL DRAFT PLANNING APPLICATION | 21/10/19 | KH     | Α |
| DRAFT GLA SUBMISSION             | 24/01/20 | KH     | В |
| GLA SUBMISSION                   | 27/04/20 | BJ     | С |
| FINAL DRAFT HYBRID SUBMISSION    | 07/01/22 | RKB    | D |
| LBRUT 2 APPLICATION              | 04/02/22 | BJ     | Ε |
|                                  |          |        |   |

BUILDING 03 - PROPOSED ROOF

PLAN

| Drawn      | Date              | Scale                    |
|------------|-------------------|--------------------------|
| AJ         | 13/09/19          | 1:100 @ A1<br>1:200 @ A3 |
| Job Number | Drawing number    | Revision                 |
| 18125      | C645_B03_P_RF_001 | Е                        |
|            |                   |                          |