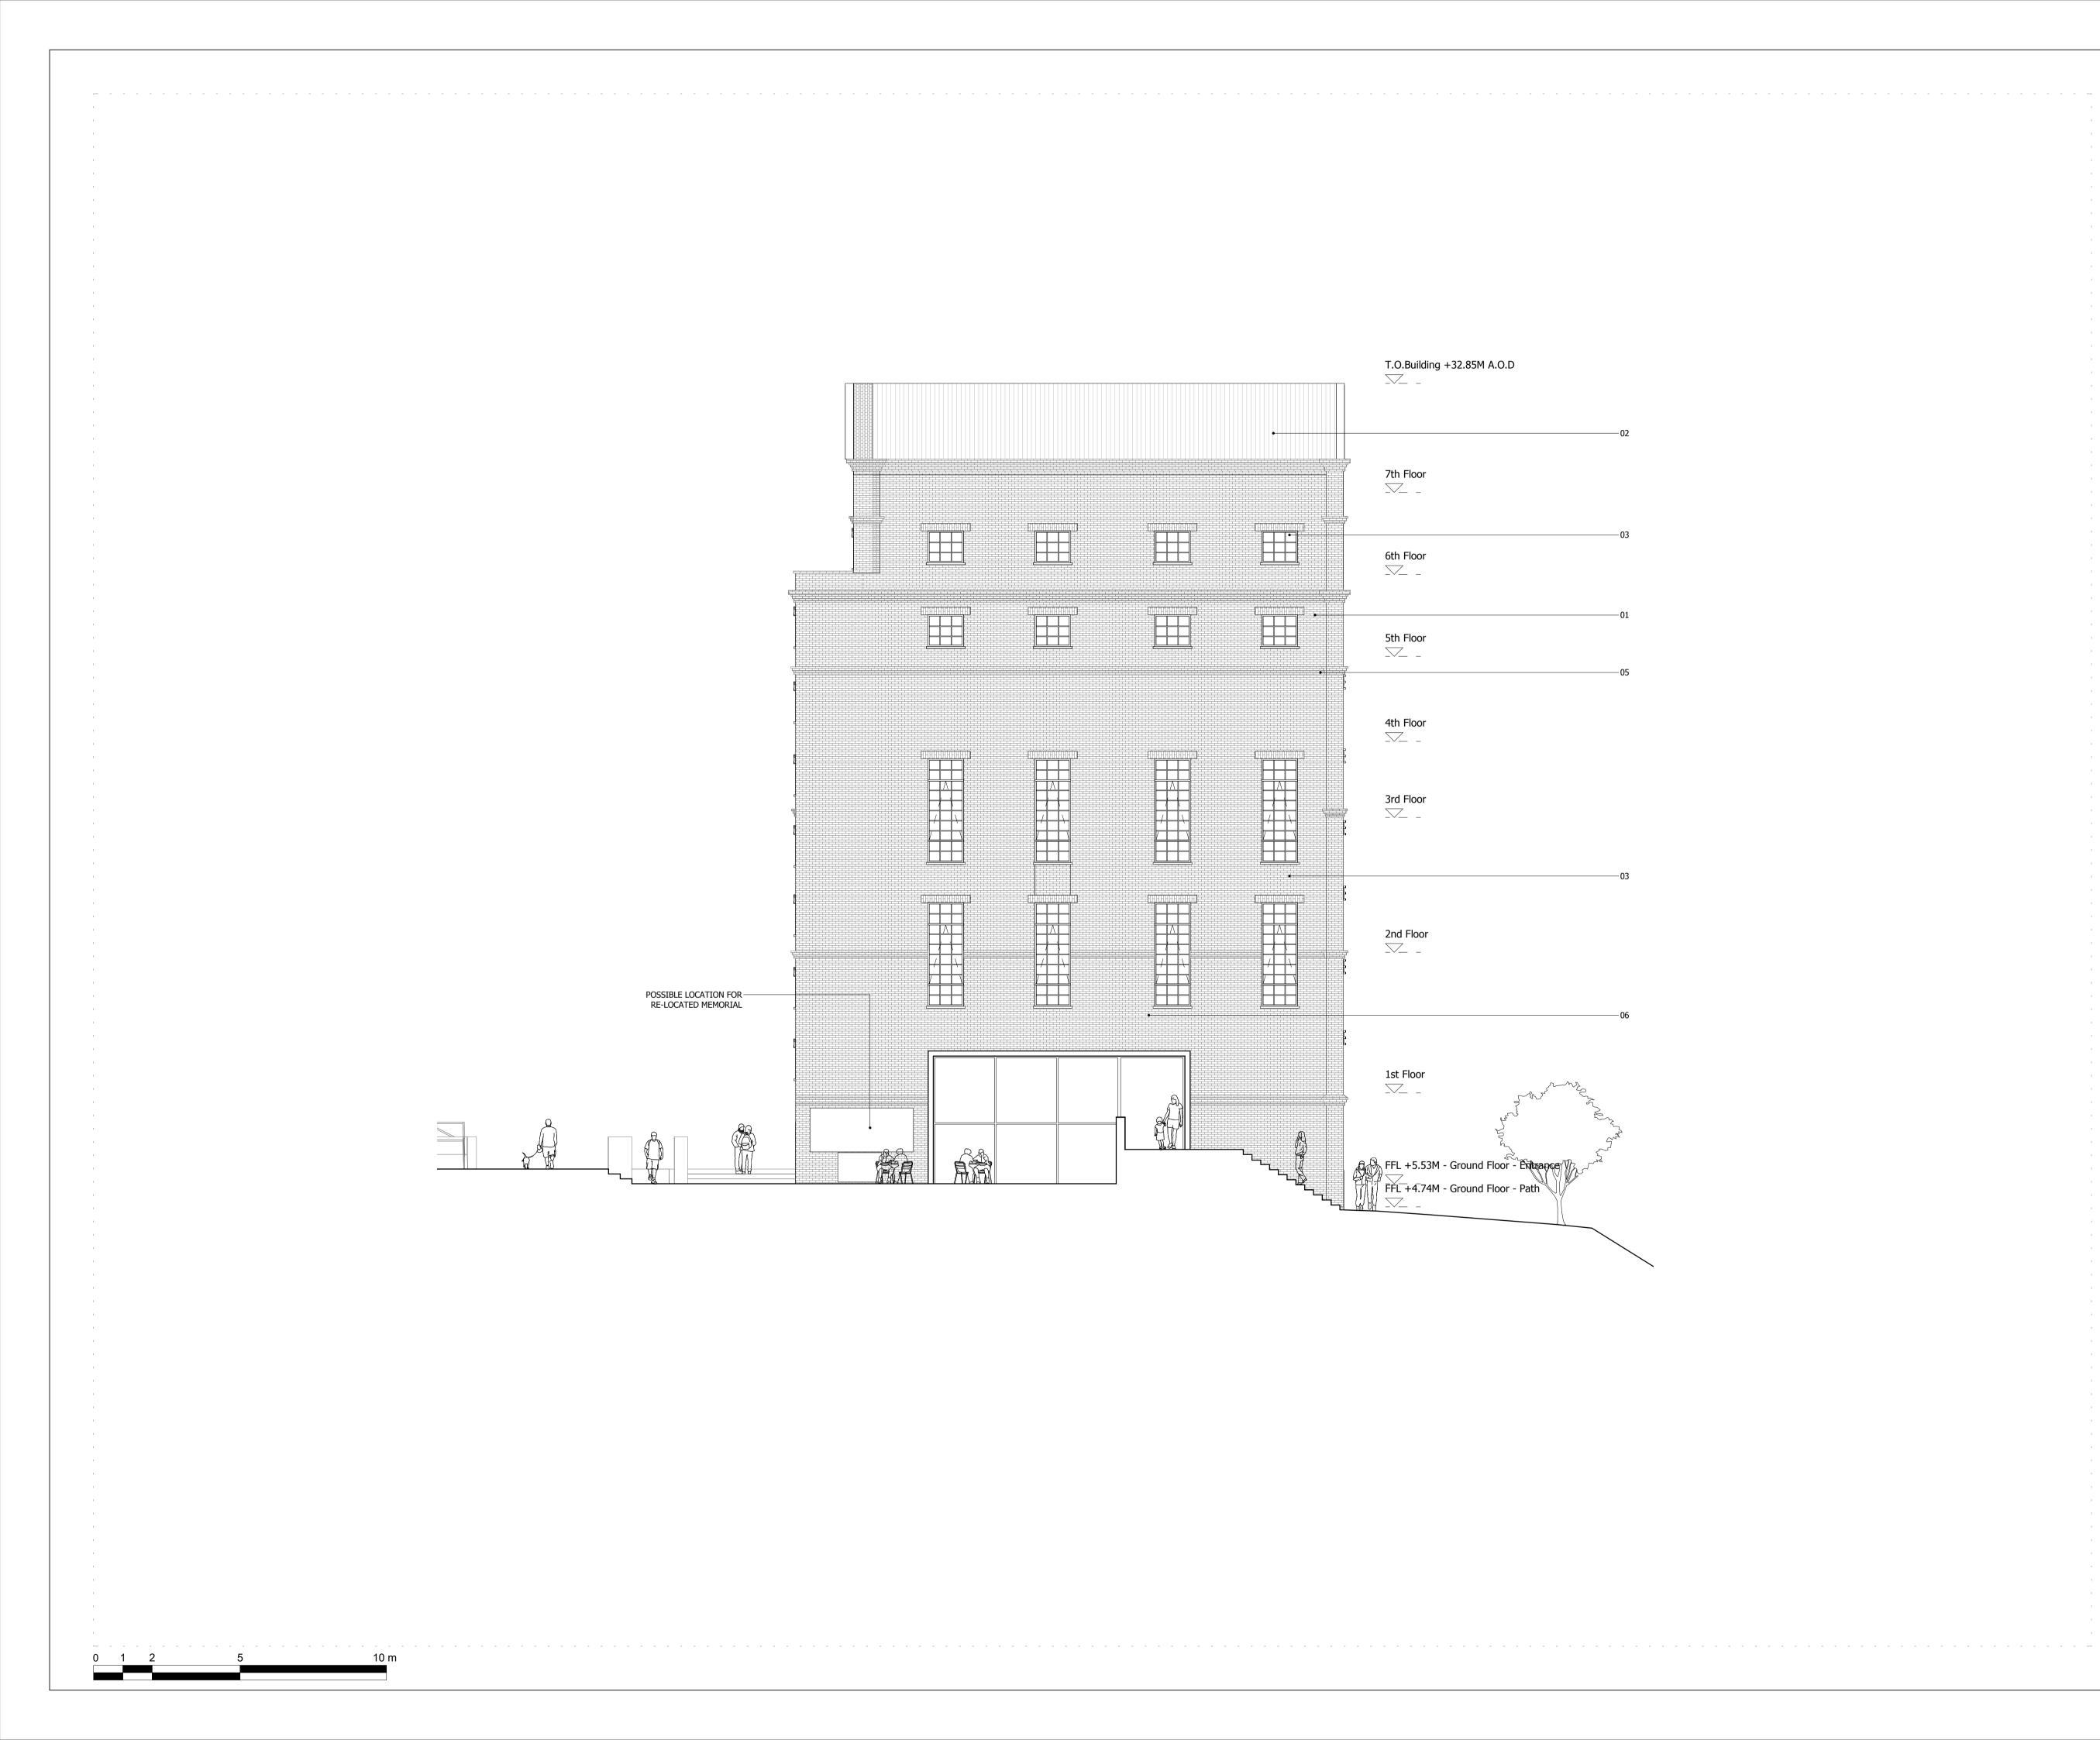

## KEY

01. BRICK WALLS

- 02. SLATE CLAD ROOF 03. CRITTAL TYPE CLEAR GLAZING WITH GREY PPC FINISH
- 04. OBSCURE GLAZING
- 05. DECORATIVE FRIEZE 06. CURTAIN WALL
- 07. DOORS WITH CLEAR GLAZING (FRAME WITH GREY PPC FINISH)

#### BUILDING 04 - PROPOSED EAST ELEVATION

| Drawn      | Date             | Scale                    |  |
|------------|------------------|--------------------------|--|
| RKL        | 09/06/19         | 1:100 @ A1<br>1:200 @ A3 |  |
| Job Number | Drawing number   | Revision                 |  |
| 18125      | C645_B04_E_E_001 | E                        |  |