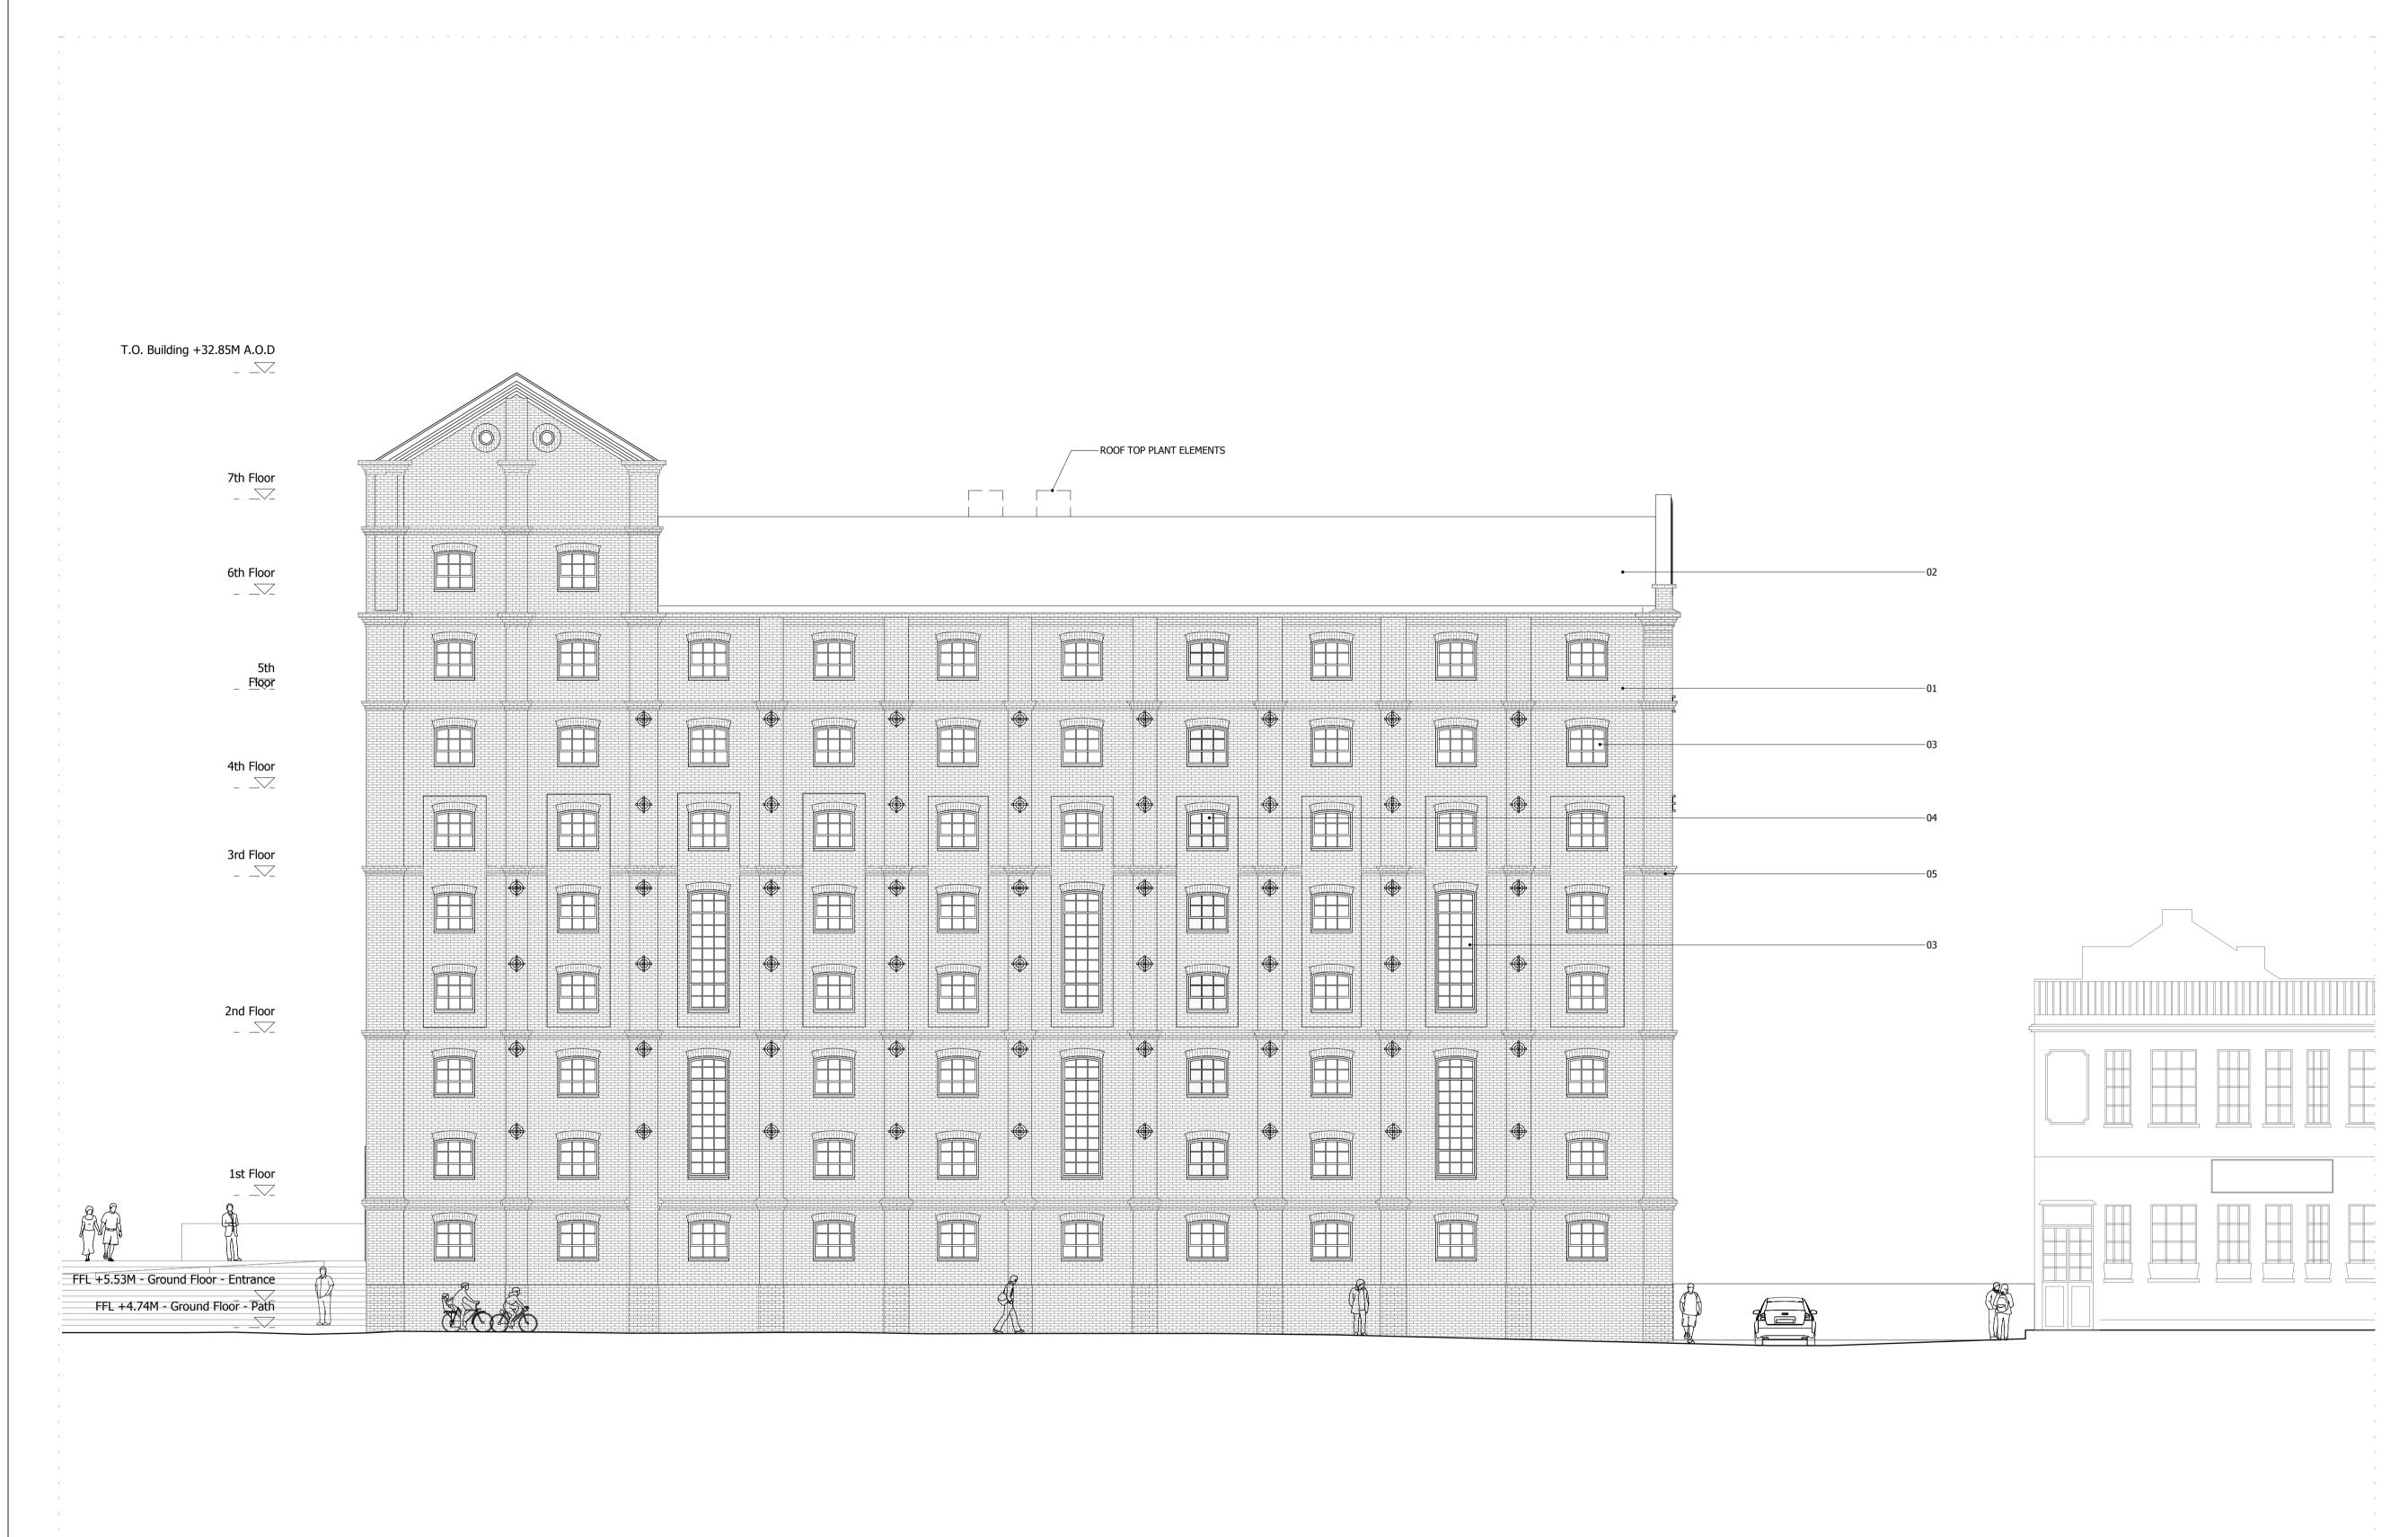

# KEY

- 01. BRICK WALLS
- 02. SLATE CLAD ROOF 03. CRITTAL TYPE CLEAR GLAZING WITH GREY PPC FINISH
- 04. OBSCURE GLAZING
- 05. DECORATIVE FRIEZE 06. CURTAIN WALL
- 07. DOORS WITH CLEAR GLAZING (FRAME WITH GREY PPC FINISH)

## Drawing BUILDING 04 - PROPOSED NORTH ELEVATION

| Drawn      | Date             | Scale                    |  |
|------------|------------------|--------------------------|--|
| RKL        | 09/06/19         | 1:100 @ A1<br>1:200 @ A3 |  |
| Job Number | Drawing number   | Revision                 |  |
| 18125      | C645_B04_E_N_001 | E                        |  |