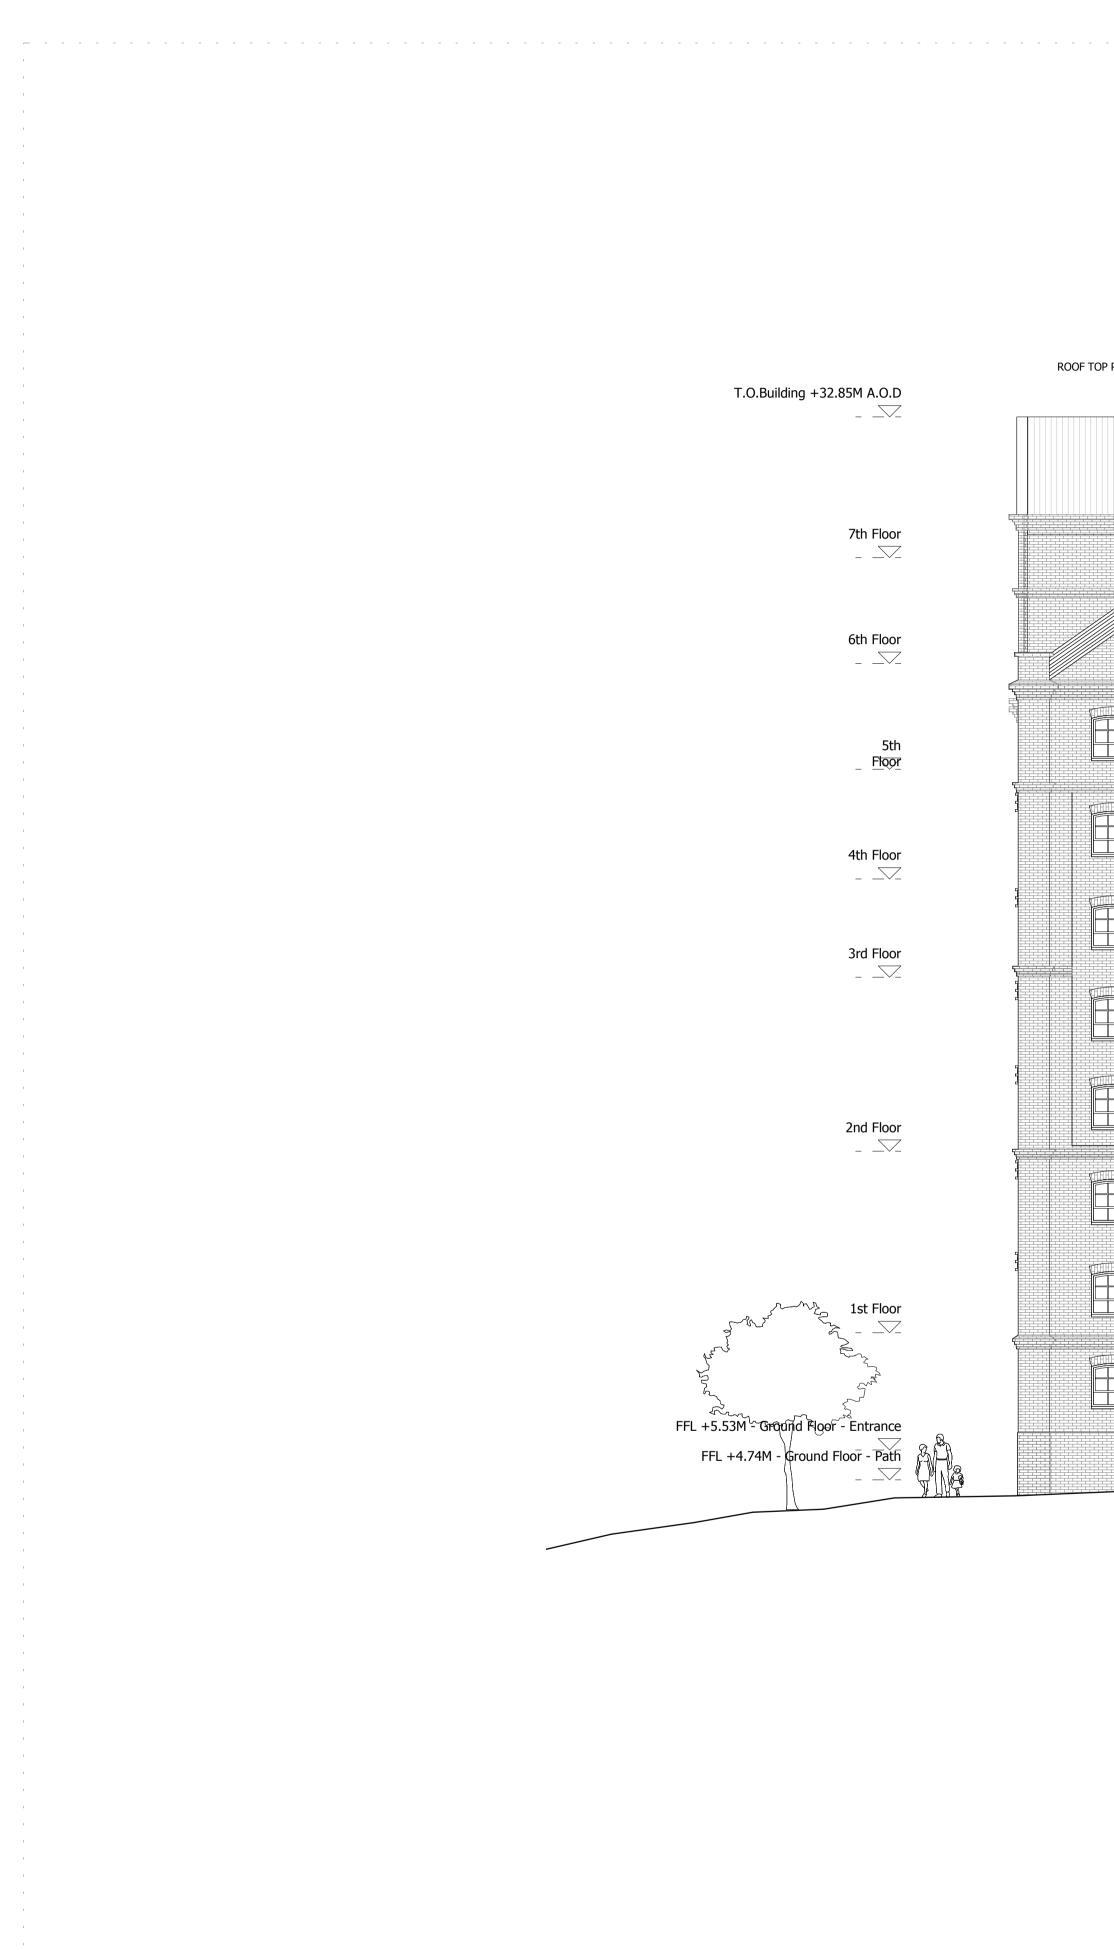

### KEY

01. BRICK WALLS 02. SLATE CLAD ROOF 03. CRITTAL TYPE CLEAR GLAZING WITH GREY PPC FINISH

- 04. OBSCURE GLAZING 05. DECORATIVE FRIEZE
- 06. CURTAIN WALL 07. DOORS WITH CLEAR GLAZING (FRAME WITH GREY PPC FINISH)

#### BUILDING 04 - PROPOSED WEST ELEVATION

| Drawn      | Date             | Scale                    |
|------------|------------------|--------------------------|
| RKL        | 09/06/19         | 1:100 @ A1<br>1:200 @ A3 |
| Job Number | Drawing number   | Revision                 |
| 18125      | C645_B04_E_W_002 | E                        |