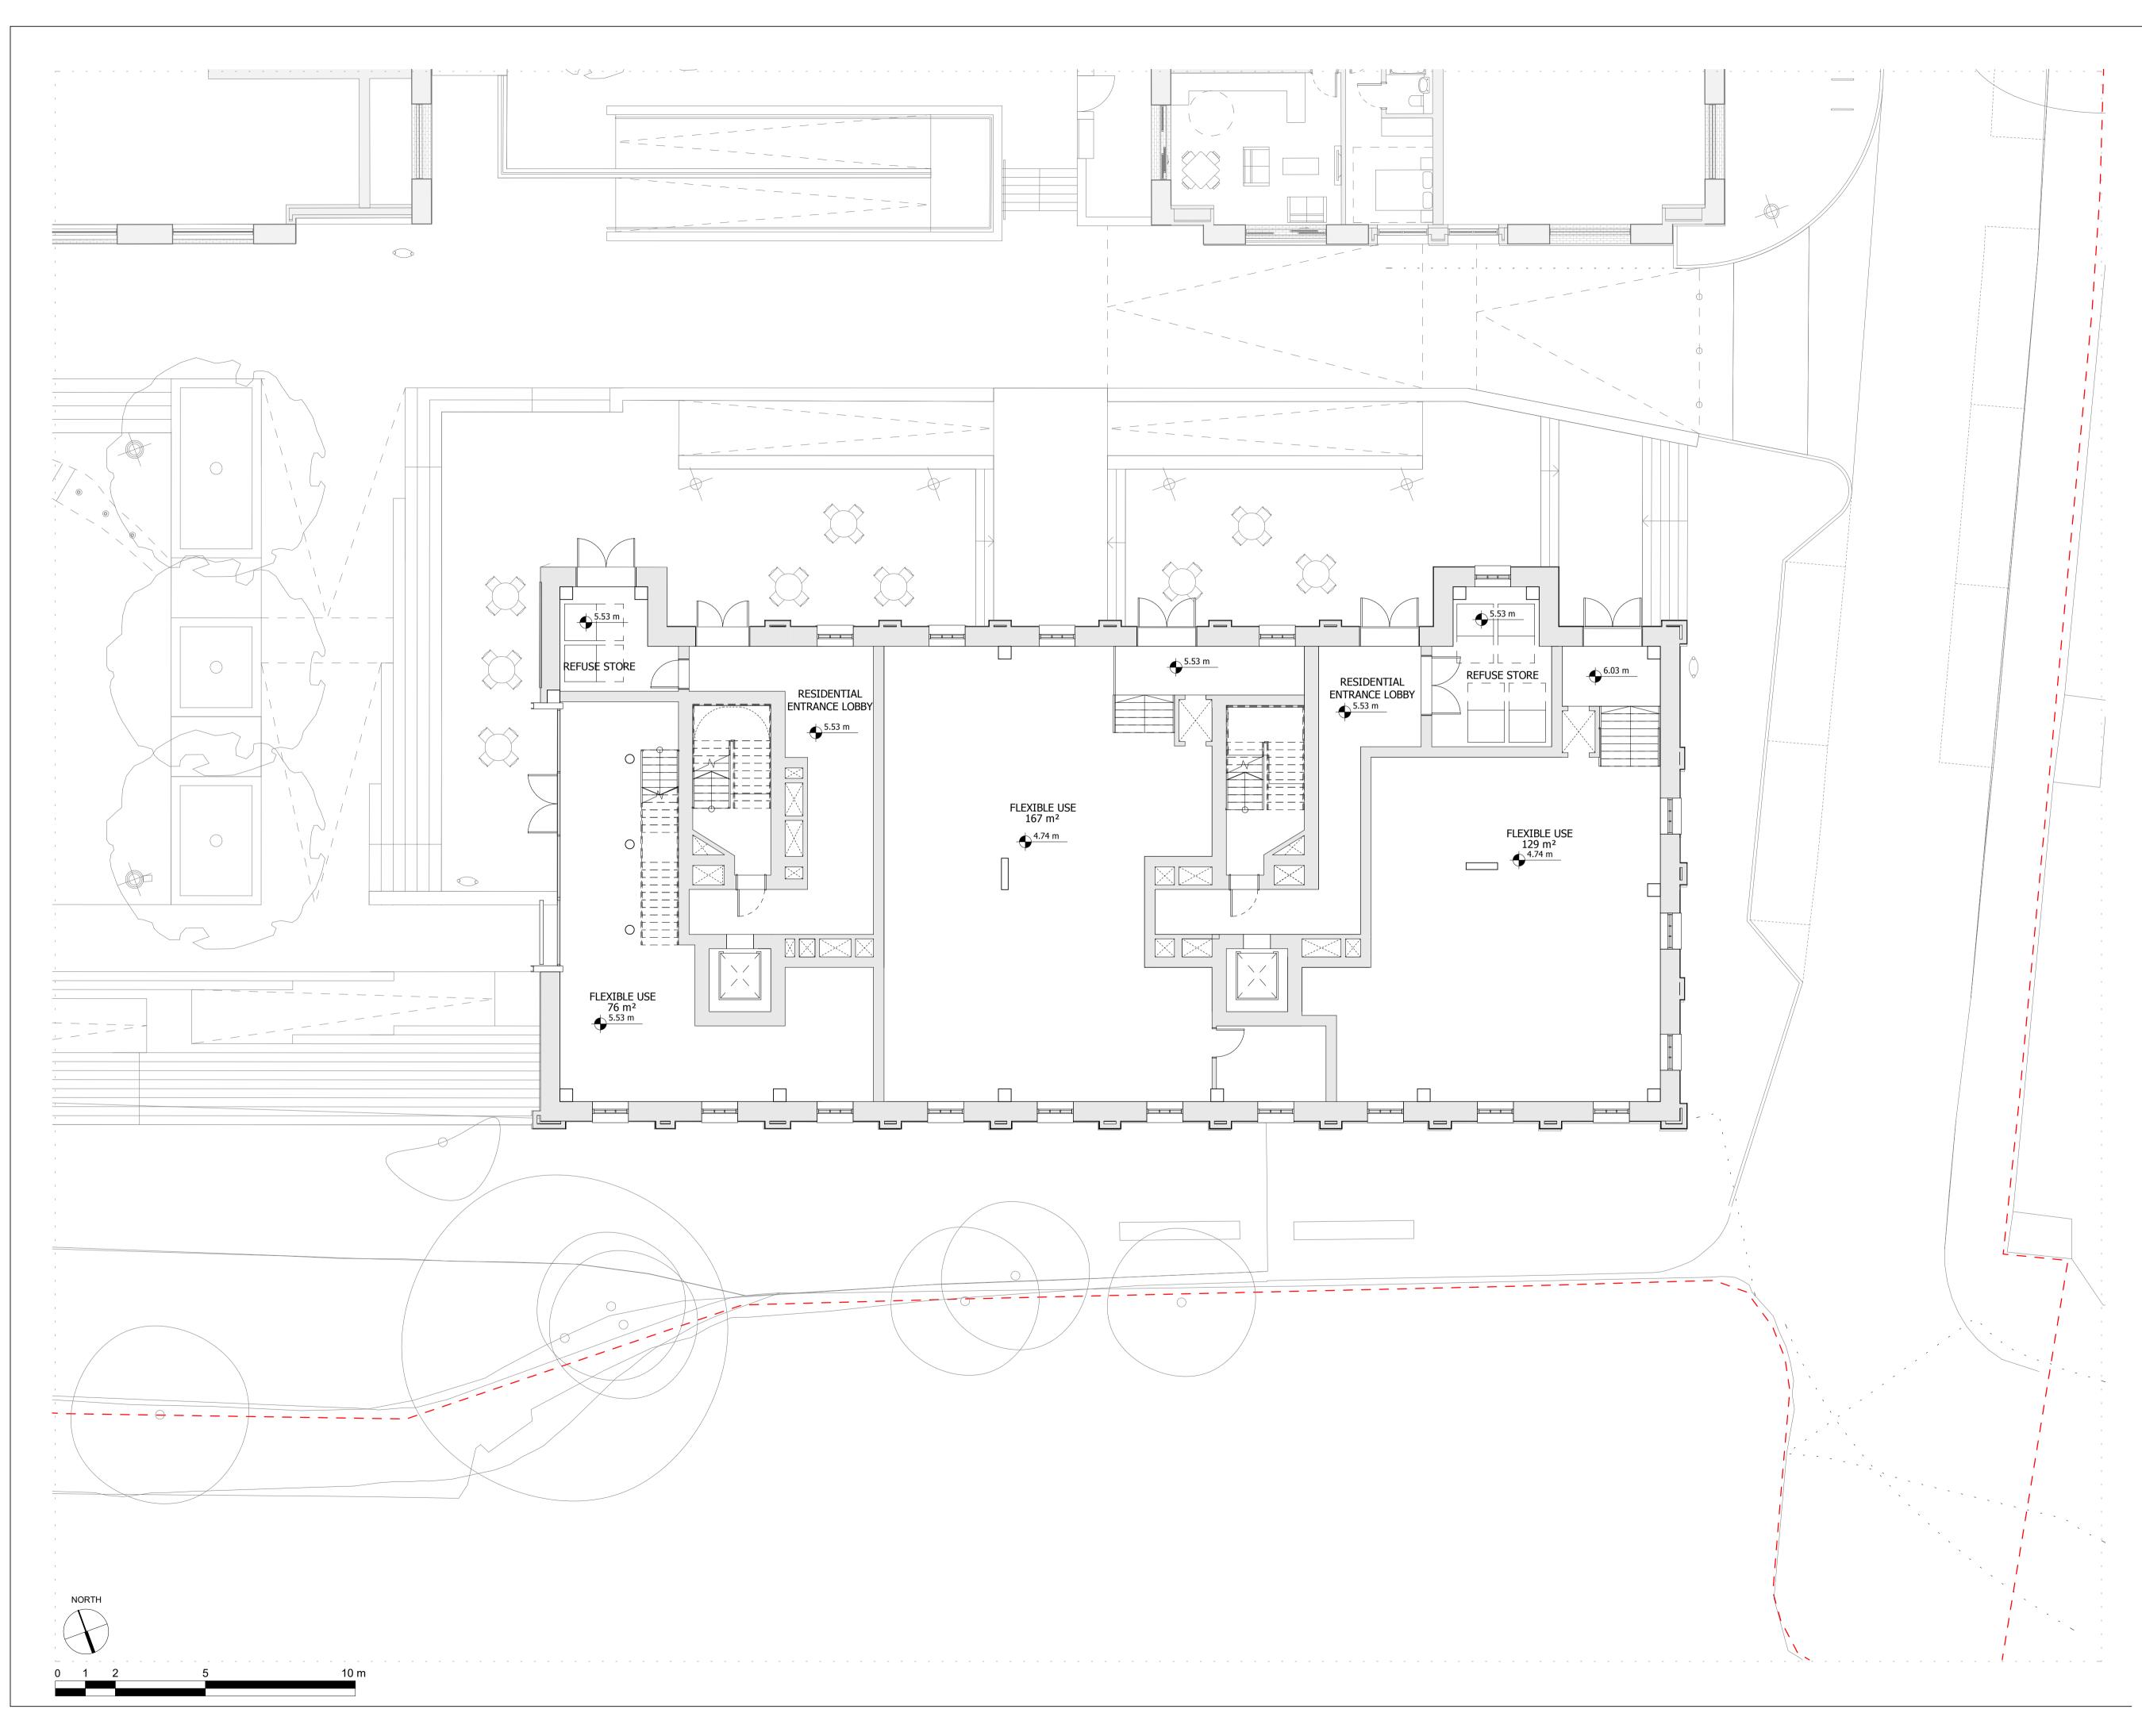

## Drawing

BUILDING 04 - PROPOSED GROUND FLOOR PLAN

|            |                   | · · · · · · · · · · · · · · · · · · · |  |
|------------|-------------------|---------------------------------------|--|
| Drawn      | Date              | Scale                                 |  |
| RKL        | 09/06/19          | 1:100 @ A1<br>1:200 @ A3              |  |
| Job Number | Drawing number    | Revision                              |  |
| 18125      | C645_B04_P_00_001 | E                                     |  |